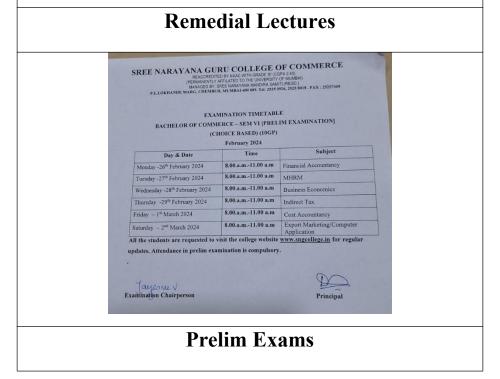

-90]                                  | Sent by Dr. Devaki S    | 25th September, 2023 |
| 1    | 38      | Ms. Prajakta Shelar           |                       |                                                    |                         |                      |
| 12   | 1       |                               |                       |                                                    |                         |                      |
| Э    |         |                               |                       |                                                    |                         |                      |
| 4    |         |                               |                       |                                                    |                         |                      |