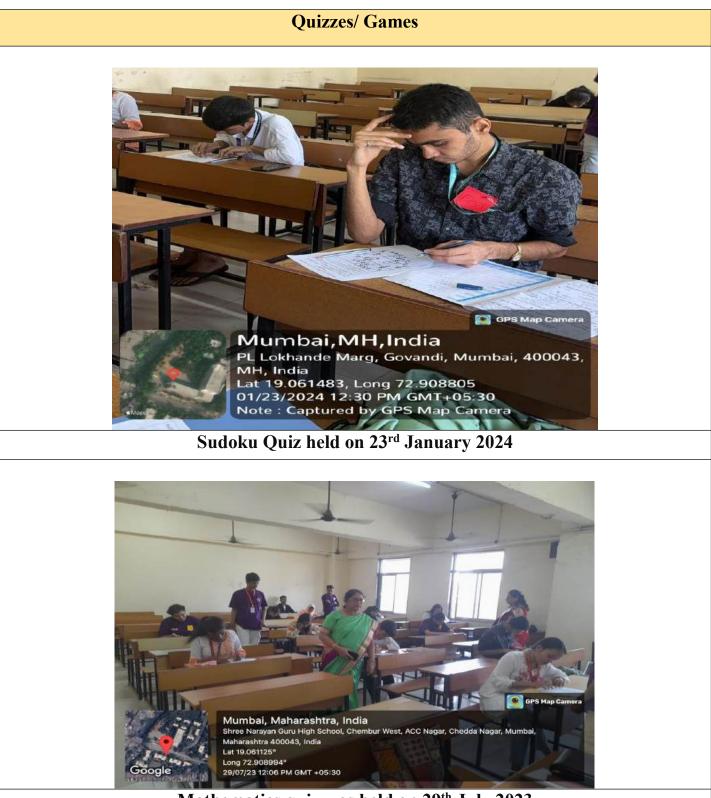

### **Problem Solving Methods**

Mathematics quiz was held on 29th July 2023

State-level Online Quiz Competition was held on 8th March 2023