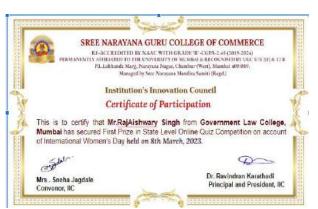

State-level Online Quiz Competition on "Indian Women Entrepreneurs":

IIC, SNGC, organized State-level Online Quiz Competition on "Indian Women Entrepreneurs" on 8th March, 2023 at 11:00 am on the occasion of International Women's Day. The objective behind organizing the quiz competition was to give tribute to Indian women entrepreneurs. Total 61 participants (43 from other colleges and 18 from SNGC) participated in the quiz. The list of winners is as follows;

1st Prize: RajAishwary Singh , Government Law College, Mumbai (Cash Prize + E-certificate)

2nd Prize: Avni Chaudhary, Fergusson College, Pune (E-