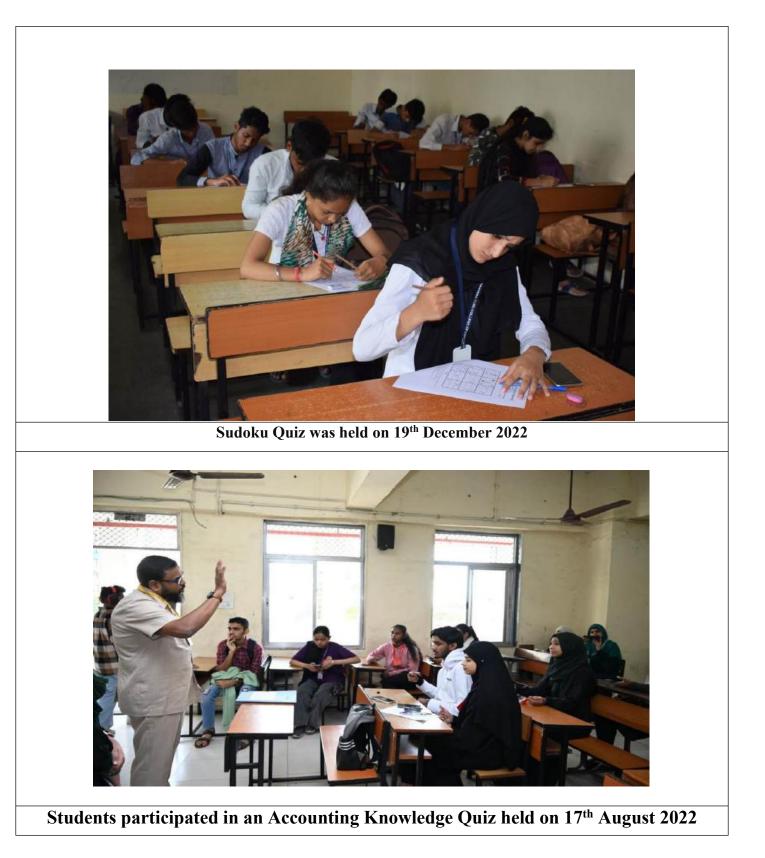

# Sree Narayana Guru College of Commerce P.L.Lokhande Marg, Chembur (West)



## 2.3.1

# Student centric methods, such as experiential learning, participative learning and problem-solving methodologies are used for enhancing learning experiences using ICT tools

## **Problem Solving Methods**

| Sl. | Contents                            | Page  |
|-----|-------------------------------------|-------|
| No  |                                     | No    |
| 1   | Quizzes/ Games                      | 1-4   |
| 2   | Case Study Analysis                 | 5     |
| 3   | Research Based Projects             | 5-27  |
| 4   | <b>Research Papers Presentation</b> | 28-30 |



### **Problem Solving Methods**



Mathematics quiz was held on 29th July 2023













State-level Online Quiz Competition was held on 8th March 2023

#### **State-level Online Quiz Competition**

State-level Online Quiz Competition was held on 12<sup>th</sup> March 2024. It was conducted online through Google Form. It aimed at making aware about Indian women entrepreneurs. Total 38students participated in the competition.

1<sup>st</sup> Prize:Ms. Nida Shaikh, SNGC 2<sup>nd</sup> Prize: Yash kanoujiya, SNGC

3<sup>rd</sup> Prize: Abhishek Prajapati, Abhinav

College,Goddeo,Bhayandar(E)

#### **Business Quiz:**

BMS Department conducted Business Quiz as part of IDAARA, Department Fest on 28th August 2023. Total 41 enthusiastic students participated in the quiz.

Degree

The winners were:

1st Place: Chandrabahadur Thappa (SNGC SYBMS) -Cash Prize of 1000, Gift Vouch