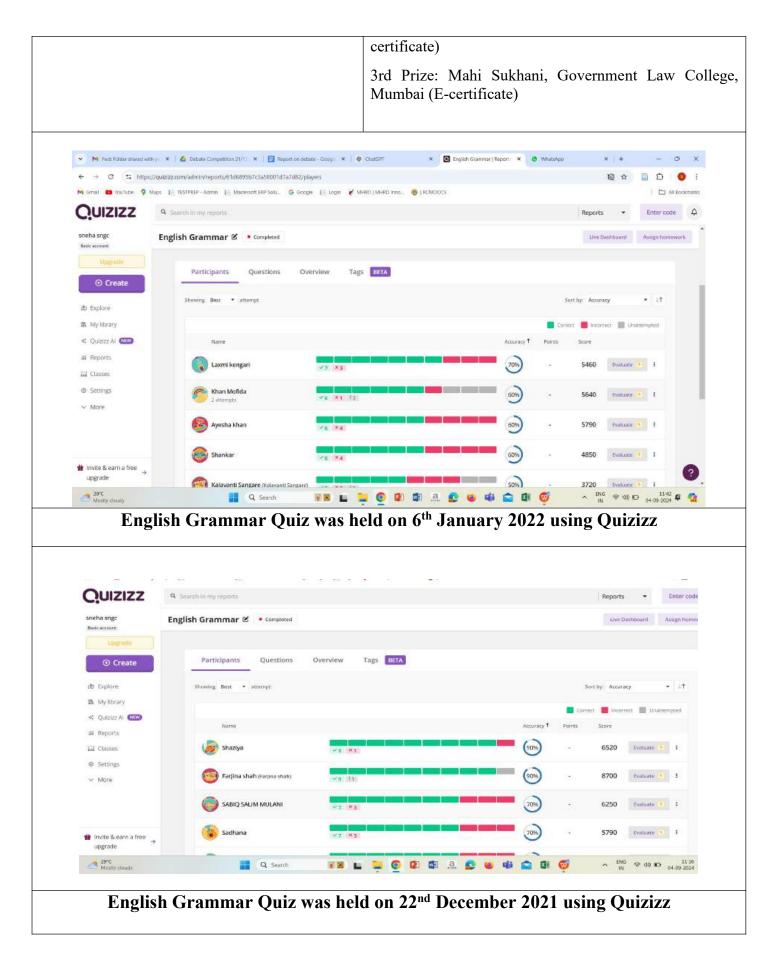

Thappa (SNGC SYBMS) -Cash Prize of 1000, Gift Voucher, and Certificate 2nd Place: Shafeel (TYBMS SNGC) - Cash Prize of 1000 and Certificate 3rd Place: Anas (TYBMs SNGC) – Certificate

State-level Online Quiz Competition on "Indian Women Entrepreneurs":

IIC, SNGC, organized State-level Online Quiz Competition on "Indian Women Entrepreneurs" on 8th March, 2023 at 11:00 am on the occasion of International Women's Day. The objective behind organizing the quiz competition was to give tribute to Indian women entrepreneurs. Total 61 participants (43 from other colleges and 18 from SNGC) participated in the quiz. The list of winners is as follows;

1st Prize: RajAishwary Singh , Government Law College, Mumbai (Cash Prize + E-certificate)

2nd Prize: Avni Chaudhary, Fergusson College, Pune (E-







#### **Case Stydy Analysis**



Case Study Analysis on Unethical Practices with special reference to Nestle was held on 8<sup>th</sup> July 2023

## **Research Based Projects**

#### The list of research based projects of TY students (Self-finance Section)

#### SREE NARAYANA GURU COLLEGE OF COMMERCE P.L LOKHANDE MARG, CHEMBUR, MUMBAI- 400089

| TYBMS Black book project (Research project on Marketing and Human<br>Resources) 2023-2024 |                                |            |                                                                                                                           |  |  |
|-------------------------------------------------------------------------------------------|--------------------------------|------------|-----------------------------------------