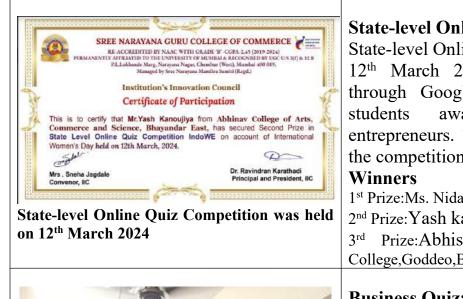

#### **State-level Online Quiz Competition**

State-level Online Quiz Competition was held on 12<sup>th</sup> March 2024. It was conducted online through Google Form. It aimed at making aware about Indian women entrepreneurs. Total 38students participated in the competition.

1<sup>st</sup> Prize:Ms. Nida Shaikh, SNGC 2<sup>nd</sup> Prize: Yash kanoujiya, SNGC

3<sup>rd</sup> Prize: Abhishek Prajapati, Abhinav

College,Goddeo,Bhayandar(E)