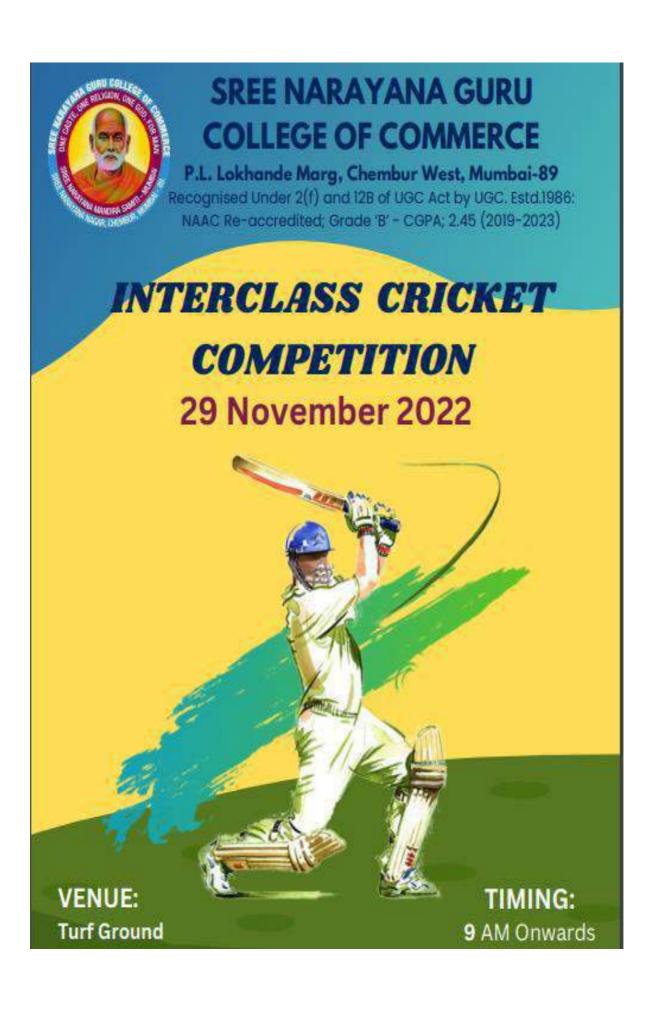

Incharge

 Kadam Sushant (TYBCOM): Kadam Sushant displayed exceptional athleticism and determination throughout the tournament, representing TYBCOM with pride.

Kolte Soham (SYBAF): Kolte Soham's presence in the tournament added to the competitive edge, demonstrating skill and sportsmanship on behalf of SYBAF.

Jadhav Darshan (SYBAF): Jadhav Darshan's participation exemplified the spirit of sportsmanship on behalf of SYBAF

 Shaikh Sadik (TYBCOM): Shaikh Sadik showcased his athletic prowess and contributed significantly to the competitive atmosphere of the tournament, representing TYBCOM admirably.

 Shaikh Zaid (TYBMS): Shaikh Zaid's participation from TYBMS further enriched the tournament, highlighting the diversity of talent within the University of Mumbai.



Athletics Men Tournament



#### SREE NARAYANA GURU COLLEGE OF COMMERCE

P. L. LOKHANDE MARG, CHEMBUR, MUMBAI - 400989

#### REPORT

Name of the committee: Sports

Date: 29.11.2022

Event name :Cricket Venue: Turf Ground

Name of the Incharge: Mrs. Punam Mujawar

Members of the Committee: 1. Mrs. Reshma Jinwal 2. Ms. Nahid Shaikh

The Intraclass Cricket Competition was organized by the sports department in collaboration with student representatives from each class. It attracted enthusiastic participation from students across all classes. Students from various classes formed their own cricket teams, with each team comprising both male and female participants. The competition provided an opportunity for students with varying levels of experience to showcase their skills and passion for the sport. Teams were composed