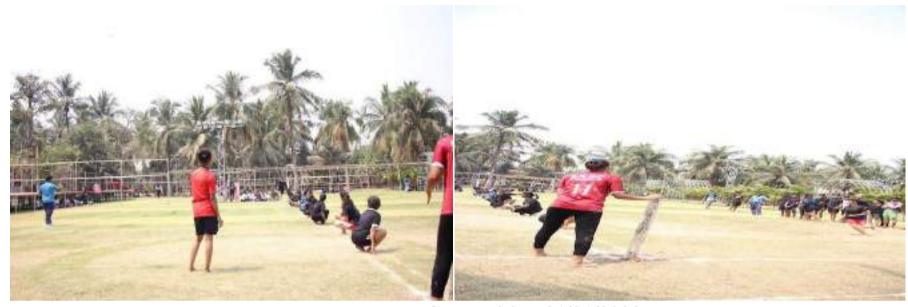

## UNIVERSITY OF MUMBAI ZONE HINTERCOLLEGIATE CHESS TOURNAMENT

Our college takes pride in fostering a holistic approach to education, recognizing the importance of both academic and extracurricular activities in shaping well-rounded Individuals, students from our college participated in the Intercollegiate Chess Tournament held on 17.08.22.

A dedicated team of 6 students, selected through a rigorous process, represented our college in various categories of the tournament. The participants were chosen based on their skill, dedication, and previous performance in intra-college chess competitions.

#### Event Details:

The Intercollegiate Chess Tournament provided a platform for students from different colleges to showcase their chess prowess. The event included both individual and team competitions, with participants competing in various rounds to qualify for the finals.