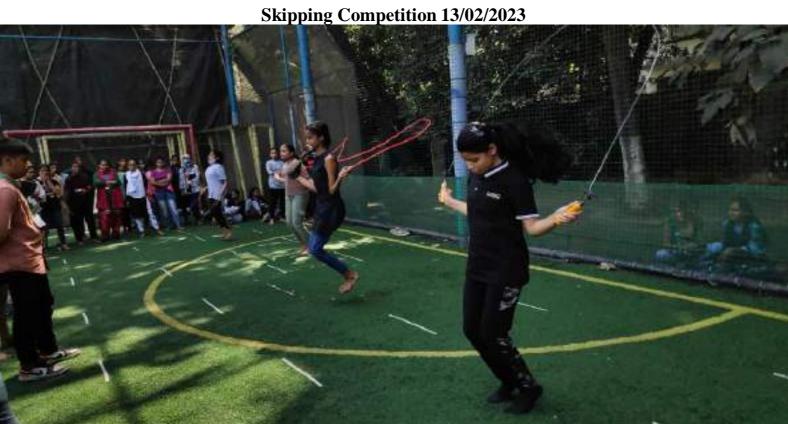

jawar

Members of the Committee: 1. Mrs. Reshma Jinwal 2. Ms. Nahid Shaikh

Sports committee had organized Annual meet Skipping Competition on 13.02.23. It was a spirited event that brought together individuals of all ages to showcase their skipping prowess. The competition aimed to promote physical fitness, creativity, and a sense of community.

A panel of experienced judges, comprised of fitness experts, dance instructors, and skipping enthusiasts, was tasked with evaluating participants based on predetermined criteria. The judging criteria included technical proficiency, creativity, synchronization, and overall presentation. The panel's collective expertise ensured a fair and comprehensive assessment of each participant's performance.

39 students participated.



Mis Princen Myders







**Skipping Competition 13/02/2023** 

# List of students who participated Skipping Competition on 13.02.2023

| Sr. NO | Name of the Student                          | Class  |
|--------|----------------------------------------------|--------|
| 1.     | ADITI AJISH                                  | FYBCOM |
| 2      | ALVI SARFARAZ MUBIN                          | FYBCOM |
| 3.     | ANSARI AFRID MEHDI HASAN                     | FYBCOM |
| 4.     | ANSARI ASFIA MOHD IMTIYAZ                    | FYBCOM |
| 5.     | ANSARI DAWOOD AHMED MOHD HAROON              | FYBCOM |
| 6.     | ANSARI EFAT SUBHANALIA                       | FYBCOM |
| 7,     | ANSARI JAHAN AARA FARID AHMED                | FYBCOM |
| 8.     | ANSARI KASHISH NAUSHAD AHMAD                 | FYBCOM |
| 9.     | ANSAR