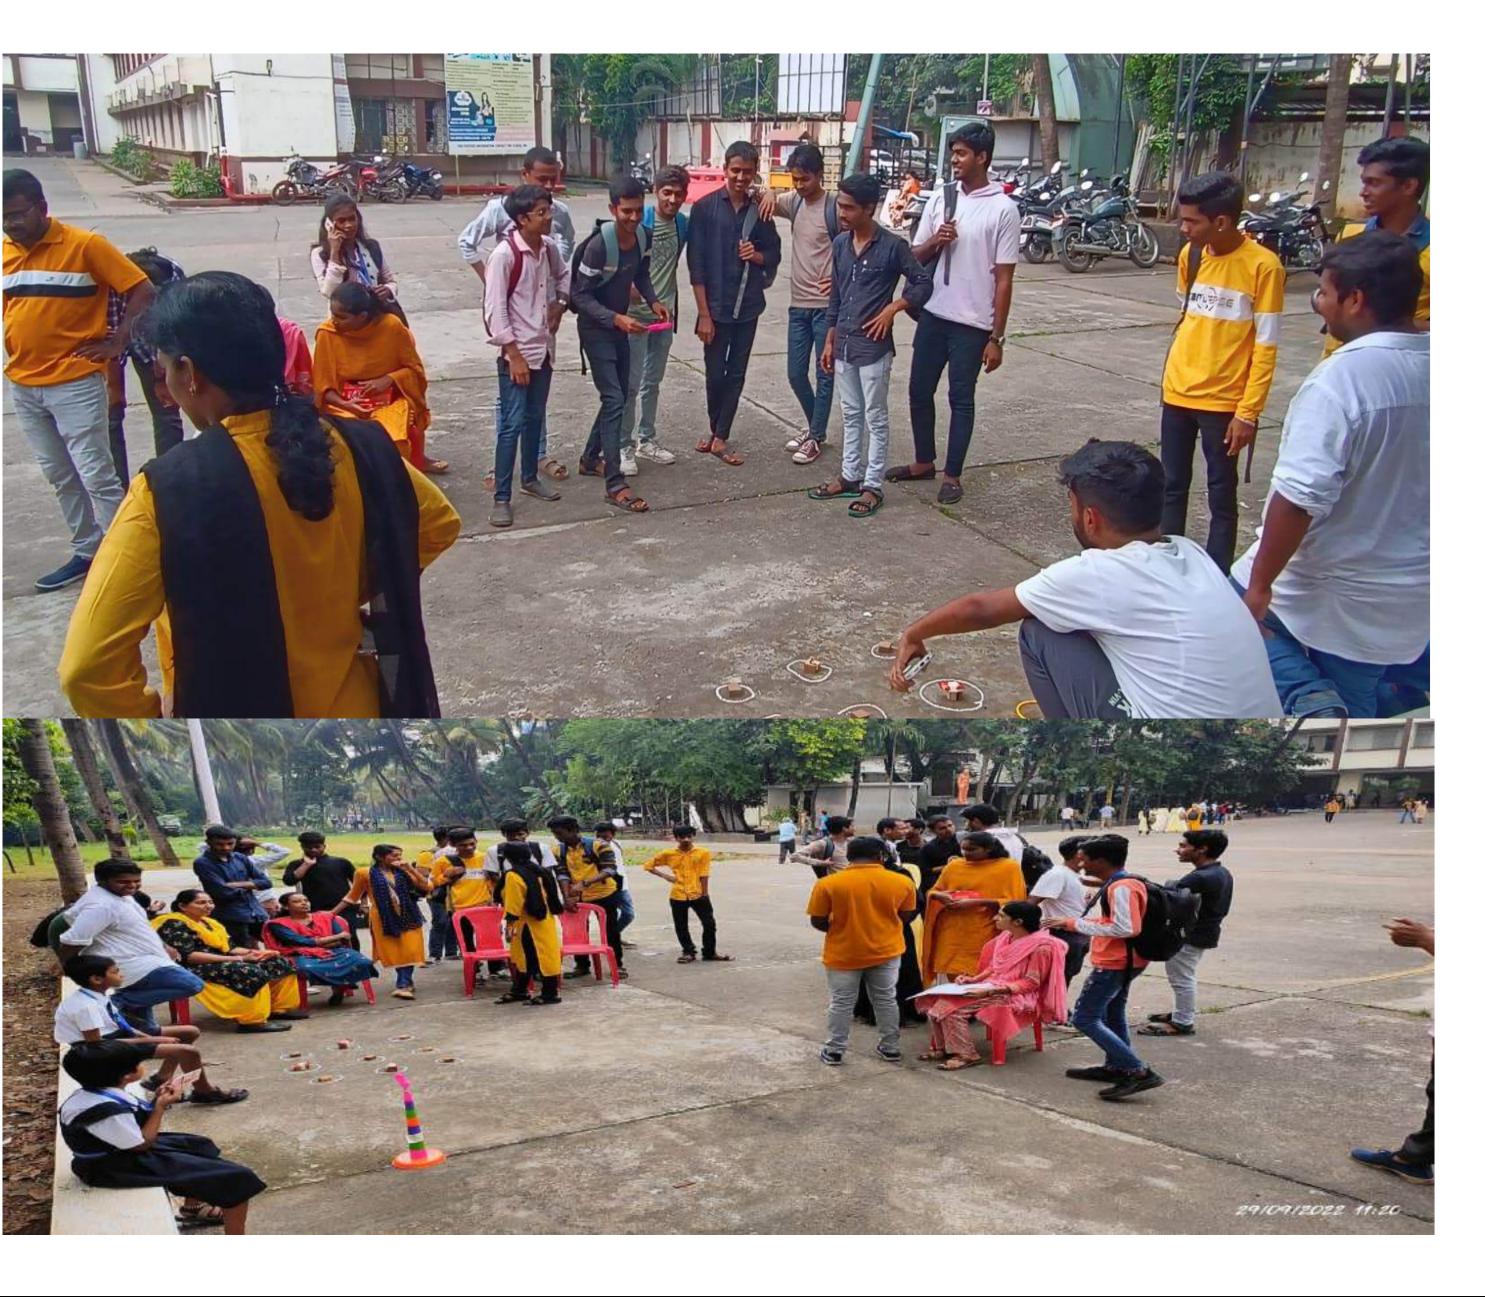

### NOTICE

All the students are hereby informed that the Sports committee is organizing a fun game activity on 29.09.22 from 11 am onwards. Registration from 26th September to 28th September in the Ground floor Sports Room.

For any queries you can contact the following teachers:

Ms. Punam Mujwar; Contact no: 8369155271

Mrs. Reshma Jinwal; Contact no: 9594967470

Ms. Nahid Shaikh; Contact no: 8108495483

Venue: Stilt area

**Sports In-Charge** 

### SREE NARAYANA GURU COLLEGE OF COMMERCE P. L. LOKHANDE MARG, CHEMBUR, MUMBAI - 400089

REPORT

Name of the committee: Sports

Date: 29.09.22

Event name: Fun game activity - Ring Toss Competition

Name of the Incharge : Mrs. Punam Mujawar

Members of the Committee: 1. Mrs. Reshma Jinwal 2. Ms. Nahid Shaikh

Sports committee had organized fun game activity of Ring Toss on 29th September,2022. The competition area was arranged with multiple ring toss stations, each equipped with a set of rings and target poles. Each participant was given a specific number of rings to toss within a designated time frame. Scoring was based on the successful placement of rings on the target poles, with different points awarded for varying difficulty levels. Participants left with smiles on their faces, and the event received positive feedback for its organization and inclusivity.

The Ring Toss competition was a delightful and engaging event that successfully brought people together, promoting both skill development and community spirit. The positive feedback received suggests that similar events could become a staple in future community gatherings. 59 students participated

Fun Game Activity 29.09.2022