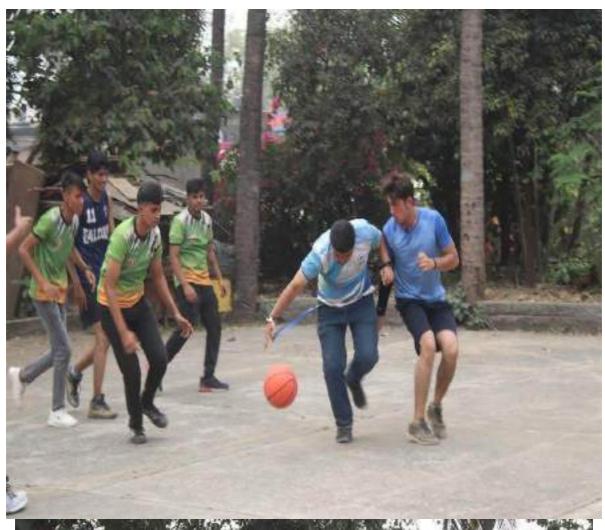

### SREE NARAYANA GURU COLLEGE OF COMMERCE P. L. LOKHANDE MARG, CHEMBUR, MUMBAI - 400089

REPORT

Name of the committee: Sports

Date: 29.09.22

Event name: Fun game activity - Ring Toss Competition

Name of the Incharge : Mrs. Punam Mujawar

Members of the Committee: 1. Mrs. Reshma Jinwal 2. Ms. Nahid Shaikh

Sports committee had organized fun game activity of Ring Toss on 29th September,2022. The competition area was arranged with multiple ring toss stations, each equipped with a set of rings and target poles. Each participant was given a specific number of rings to toss within a designated time frame. Scoring was based on the successful placement of rings on the target poles, with different points awarded for varying difficulty levels. Participants left with smiles on their faces, and the event received positive feedback for its organization and inclusivity.

The Ring Toss competition was a delightful and engaging event that successfully brought people together, promoting both skill development and community spirit. The positive feedback received suggests that similar events could become a staple in future community gatherings. 59 students participated

Fun Game Activity 29.09.2022