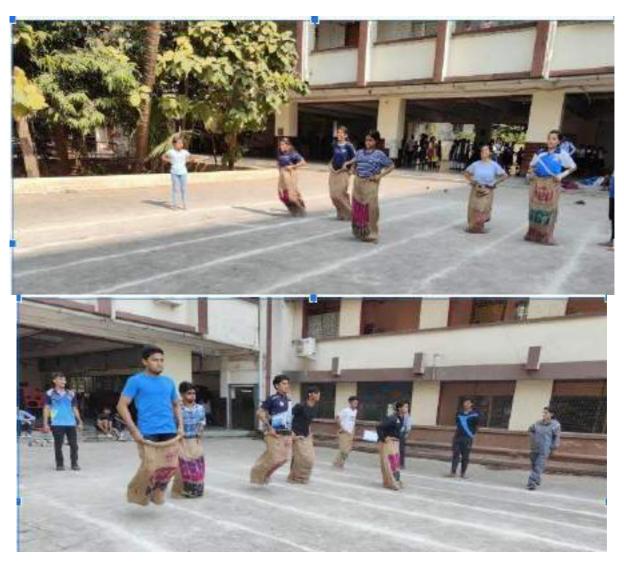

Mrs Punum Mujader Sprots Anchunge

Plant's light ZONE -230m Hol Cent Re-Adberr certify that above entries are correct and the above mentioned competitors are bonalled students & are eligible to participate in the competition under the elachaby naise as as 2 を 存在 する ž d (Bay 100.00 07 Employe Guard College Detail Information of players refere rufter おり Tournament No of press ptrikipeted Collegate in Inte-Fill in this colours as under State the student first joined in senior colour affiliated to university immediately after passing MS.C. or qualifying men.
State the month and year in which the student year only
Do not enter the name of the college enter year only
State the month and year of first joining the present course, show the not write name of the course.
State the month and year of first joining the present course via arts companies and to participate in inter-university Teambercate passing in the carrent war.
State the University will be empowered to take suitable action against me. 413 1 1 ELEGIBILITY PROFORMA FOR INTER - COLLEGIATE | ARKNOND BORNAMENTS 20223 No. mar Barn 3983/ct rd n No. & Phys. AND AND meding at Preimit with Rest 3 35 000 · Fil Class Ŧ F Ceso Solasson Pressent Course P. Salah TODE SNGU BAC BAG 30305 NGC College 5 Month A Year of Peaning H.S.C./ Equivalent Exemination V & Bin sen obse-The second Entumerca. Month 400 1079 In Colland (ayrany Name of Examination H.S.C 7-5-H 10-50-10 \$6/04 HIST Charles of the Charle 73102 Name of the College Stee Northand Page 10 a sembra Date of Birth Mother's Name orce to Salma Samila Nativerson Maya ld fin full beginning with Surmane with Capitals Salauddin Pather's Name about an Monga Name of the Competitions 219 uddin Pirst Name Tend me Umest Ramul Mallekgy Mounda Sumame Marie 28. No. 2 4 蝗 01 1 2 o Φ 00 ci e n r

Californiethmann State State Cort. 力量

P.L. Lokhande May

Chembur, Mumbon - 400 085

五章 4

Intercollegiate Taekwondo tournament - silver medalist