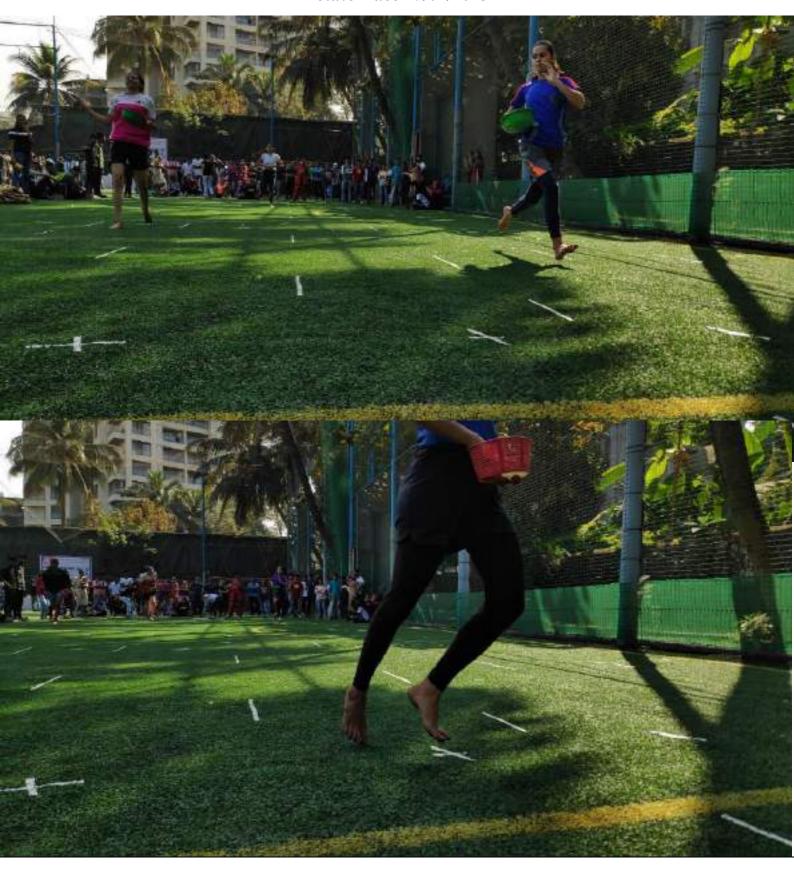

### SREE NARAYANA GURU COLLEGE OF COMMERCE P. L. LOKHANDE MARG, CHEMBUR, MUMBAI - 400089

REPORT

Name of the committee: Sports

Date: 29.09.22

Event name: Fun game activity - Ring Toss Competition

Name of the Incharge : Mrs. Punam Mujawar

Members of the Committee: 1. Mrs. Reshma Jinwal 2. Ms. Nahid Shaikh

Sports committee had organized fun game activity of Ring Toss on 29th September,2022. The competition area was arranged with multiple ring toss stations, each equipped with a set of rings and target poles. Each participant was given a specific number of rings to toss within a designated time frame. Scoring was based on the successful placement of rings on the target poles, with different points awarded for varying difficulty levels. Participants left with smiles on their faces, and the event received positive feedback for its organization and inclusivity.

The Ring Toss competition was a delightful and engaging event that successfully brought people together, promoting both skill development and community spirit. The positive feedback received suggests that similar events could become a staple in future community gatherings. 59 students participated

Fun Game Activity 29.09.2022