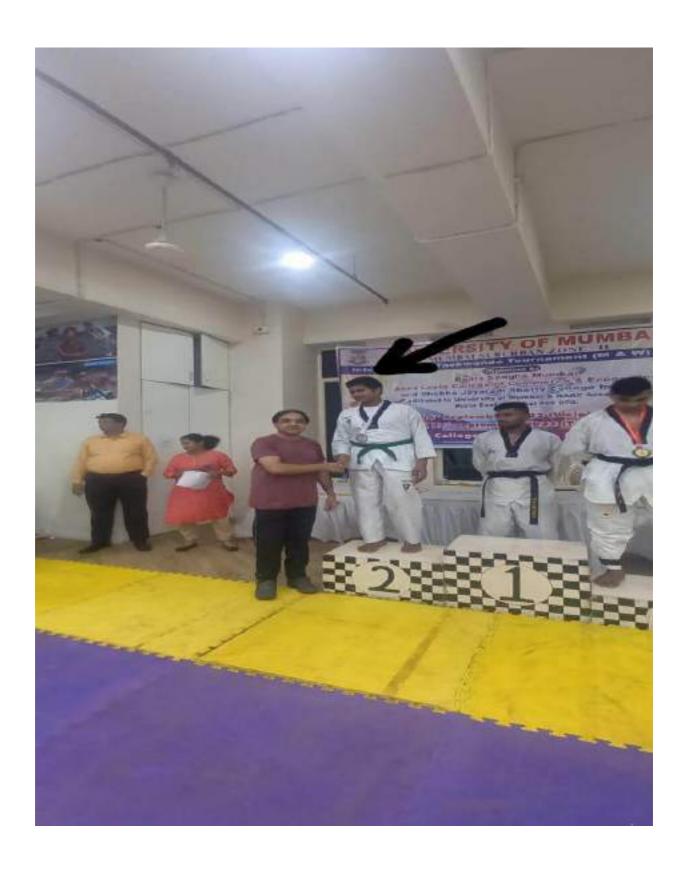

### University of Mumbai Zone I Intercollegiate Tackwondo Tournament

The Intercollegiate Taekwondo tournament took place on 26.08.22 bringing together Taekwondo enthusiasts from different colleges. The event provided a platform for students to showcase their skills, compete at a high level, and engage in friendly competition.

Our college 3 students participated in the tournament.
Malik Jiauddin from TYBCOM
Rahul Mateka from SYBAF
Umesh Maurya from TYBAF

Umesh Maurya from TYBAF won silver medal in Taekwondo and selected for the Mumbai University Zone II Competition.

The intercollegiate Taekwondo tournament was a resounding success, bringing together students from various colleges for a day of spirited competition and skill demonstration. The event not only showcased the talent and dedication of the participants but also contributed to the promotion of Taekwondo as a popular sport among college students