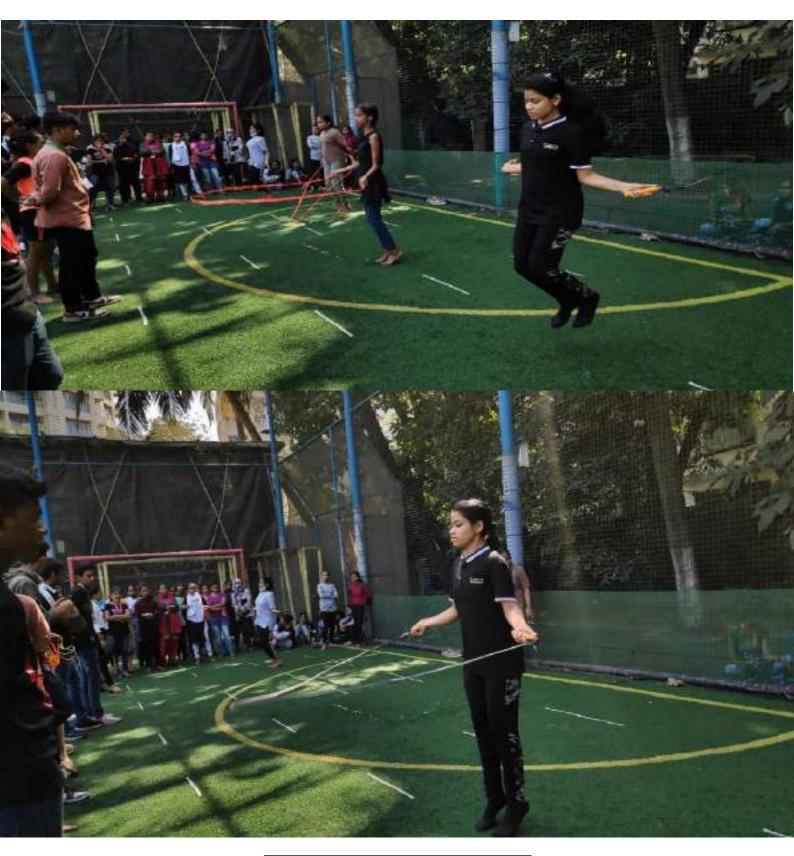

war

Members of the Committee: 1. Mrs. Reshma Jinwal 2. Ms. Nahid Shaikh

Sports committee had organized Annual meet Skipping Competition on 13.02.23. It was a spirited event that brought together individuals of all ages to showcase their skipping prowess. The competition aimed to promote physical fitness, creativity, and a sense of community.

A panel of experienced judges, comprised of fitness experts, dance instructors, and skipping enthusiasts, was tasked with evaluating participants based on predetermined criteria. The judging criteria included technical proficiency, creativity, synchronization, and overall presentation. The panel's collective expertise ensured a fair and comprehensive assessment of each participant's performance.

39 students participated.



Mis Princen Myders







**Skipping Competition 13/02/2023** 

# List of students who participated Skipping Competition on 13.02.2023

| Sr. NO | Name of the Student                          | Class  |
|--------|----------------------------------------------|--------|
| 1.     | ADITI AJISH                                  | FYBCOM |
| 2      | ALVI SARFARAZ MUBIN                          | FYBCOM |
| 3.     | ANSARI AFRID MEHDI HASAN                     | FYBCOM |
| 4.     | ANSARI ASFIA MOHD IMTIYAZ                    | FYBCOM |
| 5.     | ANSARI DAWOOD AHMED MOHD HAROON              | FYBCOM |
| 6.     | ANSARI EFAT SUBHANALIA                       | FYBCOM |
| 7,     | ANSARI JAHAN AARA FARID AHMED                | FYBCOM |
| 8.     | ANSARI KASHISH NAUSHAD AHMAD                 | FYBCOM |
| 9.     | ANSARI