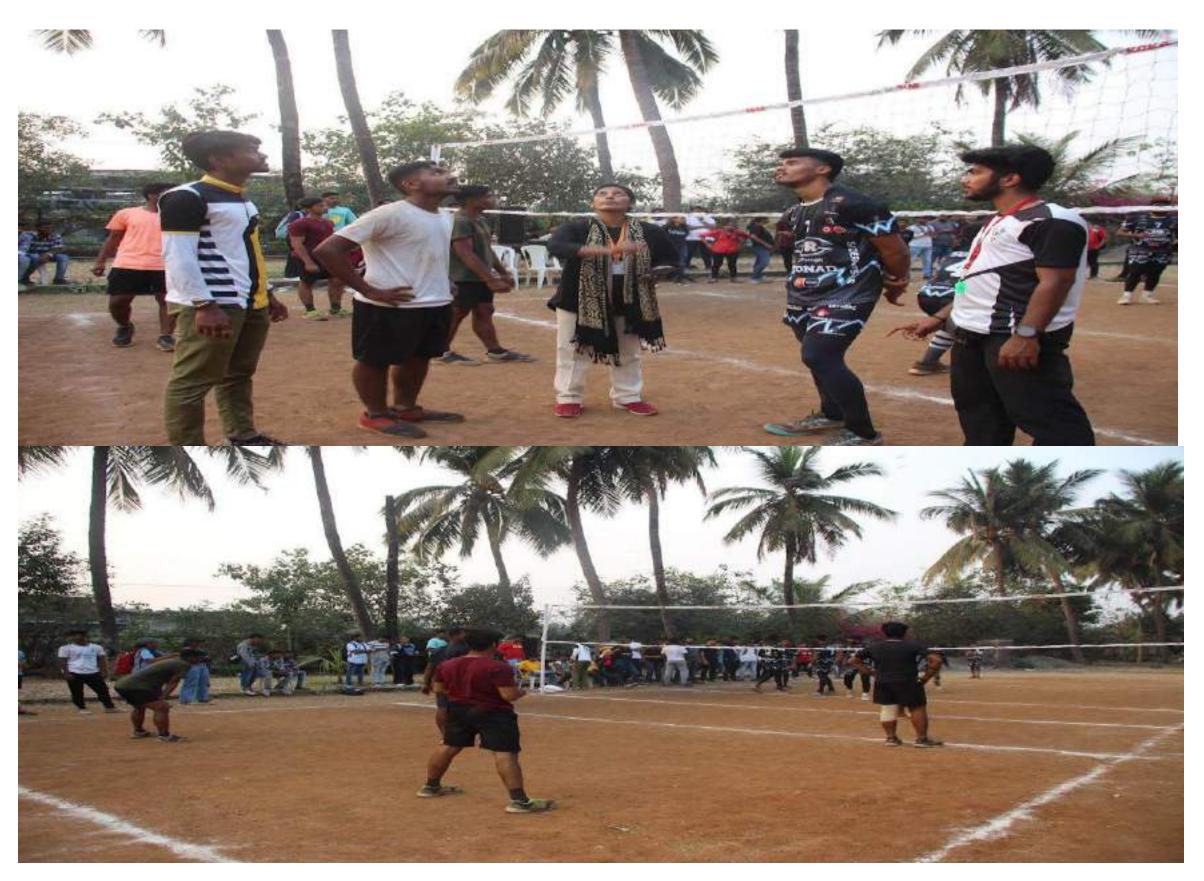

Date: 25.01.23

Name of the Incharge: Mrs. Punam Mujawar

Members of the Committee: 1. Mrs. Reshma Jinwal 2. Ms. Nahid Shaikh

Sports committee had organized Intercollegiate Volleyball Competition on 25.01.23. It served as a pulsating showcase of athleticism, teamwork, and spirited competition. This highly anticipated event brought together colleges from different Region in a celebration of volleyball prowess, organized by a dedicated committee of faculty members and student volunteers.

210 students participated in the competition, each bringing its unique blend of skill and strategy to the court. The diversity of playing styles and team dynamics added an exciting and unpredictable element to the tournament, showcasing the broad appeal of volleyball within the collegiate community.







**Volleyball Competition 25/01/2023** 

**GIRLS** 

# SREE NARAYANA GURU COLLEGE OF COMMERCE, CHEMBUR

## OASIS 2022-23

#### Registration Forms

| GC Tr. Team             | ).                                                                                                                         | BOYS                                                                                                                                                                                                                |