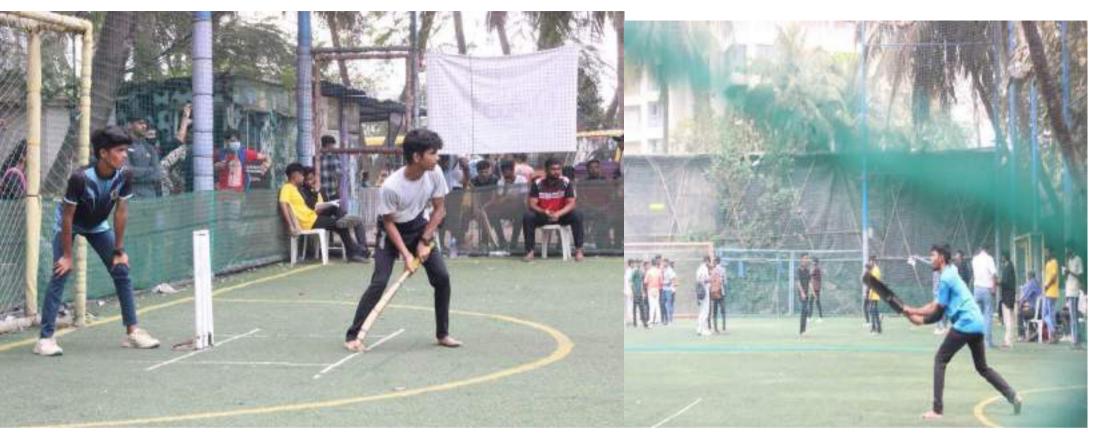

### NOTICE

All the students are hereby informed that the Sports committee is organizing a fun game activity on 29.09.22 from 11 am onwards. Registration from 26th September to 28th September in the Ground floor Sports Room.

### SREE NARAYANA GURU COLLEGE OF COMMERCE P. L. LOKHANDE MARG, CHEMBUR, MUMBAI - 400089

REPORT

Name of the committee: Sports

Date: 29.09.22

Event name: Fun game activity - Ring Toss Competition

Name of the Incharge : Mrs. Punam Mujawar

Members of the Committee: 1. Mrs. Reshma Jinwal 2. Ms. Nahid Shaikh

Sports committee had organized fun game activity of Ring Toss on 29th September,2022. The competition area was arranged with multiple ring toss stations, each equipped with a set of rings and target poles. Each participant was given a specific number of rings to toss within a designated time frame. Scoring was based on the successful placement of rings on the target poles, with different points awarded for varying difficulty levels. Participants left with smiles on their faces, and the event received positive feedback for its organization and inclusivity.

The Ring Toss competition was a delightful and engaging event that successfully brought people together, promoting both skill development and community spirit. The positive feedback received suggests that similar events could become a staple in future community gatherings. 59 students participated

Fun Game Activity 29.09.2022