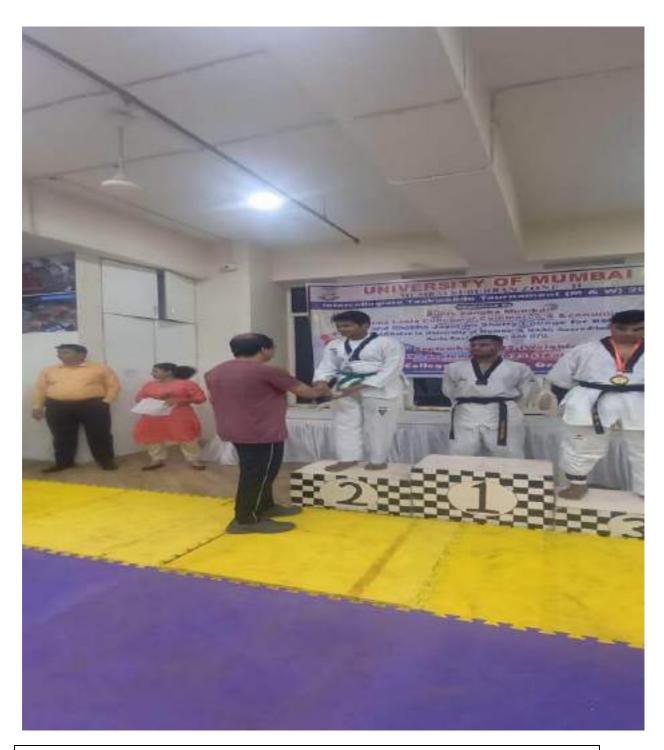

Our college 3 students participated in the tournament.
Malik Jiauddin from TYBCOM
Rahul Mateka from SYBAF
Umesh Maurya from TYBAF

Umesh Maurya from TYBAF won silver medal in Taekwondo and selected for the Mumbai University Zone II Competition.

Californiethmann State State Cort. 力量

P.L. Lokhande May

Chembur, Mumbon - 400 085

五章 4

Intercollegiate Taekwondo tournament - silver medalist