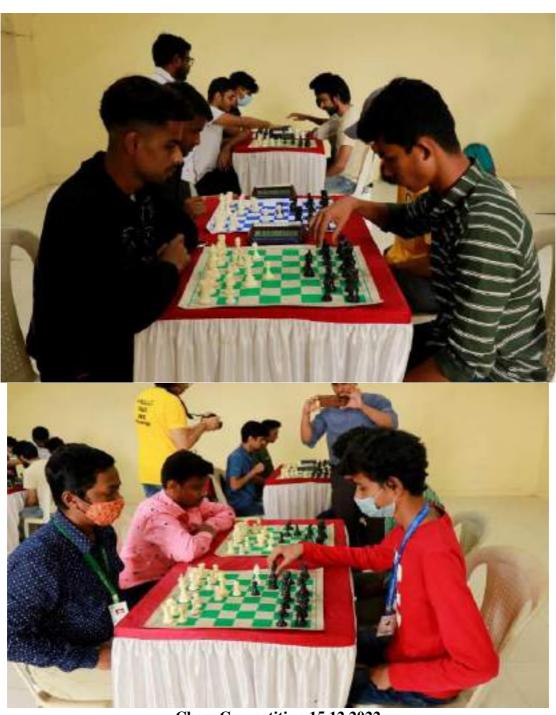

## UNIVERSITY OF MUMBAI ZONE HINTERCOLLEGIATE CHESS TOURNAMENT

Our college takes pride in fostering a holistic approach to education, recognizing the importance of both academic and extracurricular activities in shaping well-rounded Individuals, students from our college participated in the Intercollegiate Chess Tournament held on 17.08.22.

A dedicated team of 6 students, selected through a rigorous process, represented our college in various categories of the tournament. The participants were chosen based on their skill, dedication, and previous performance in intra-college chess competitions.

#### Event Details:

The Intercollegiate Chess Tournament provided a platform for students from different colleges to showcase their chess prowess. The event included both individual and team competitions, with participants competing in various rounds to qualify for the finals.

Participation in the Intercollegiate Chess Tournament provided our students with invaluable learning experiences. They had the opportunity to compete with peers from other institutions, gaining exposure to diverse playing styles and strategies.

mrs Punum Mujuder sports Inchange

Chess Tournament 17/08/2022