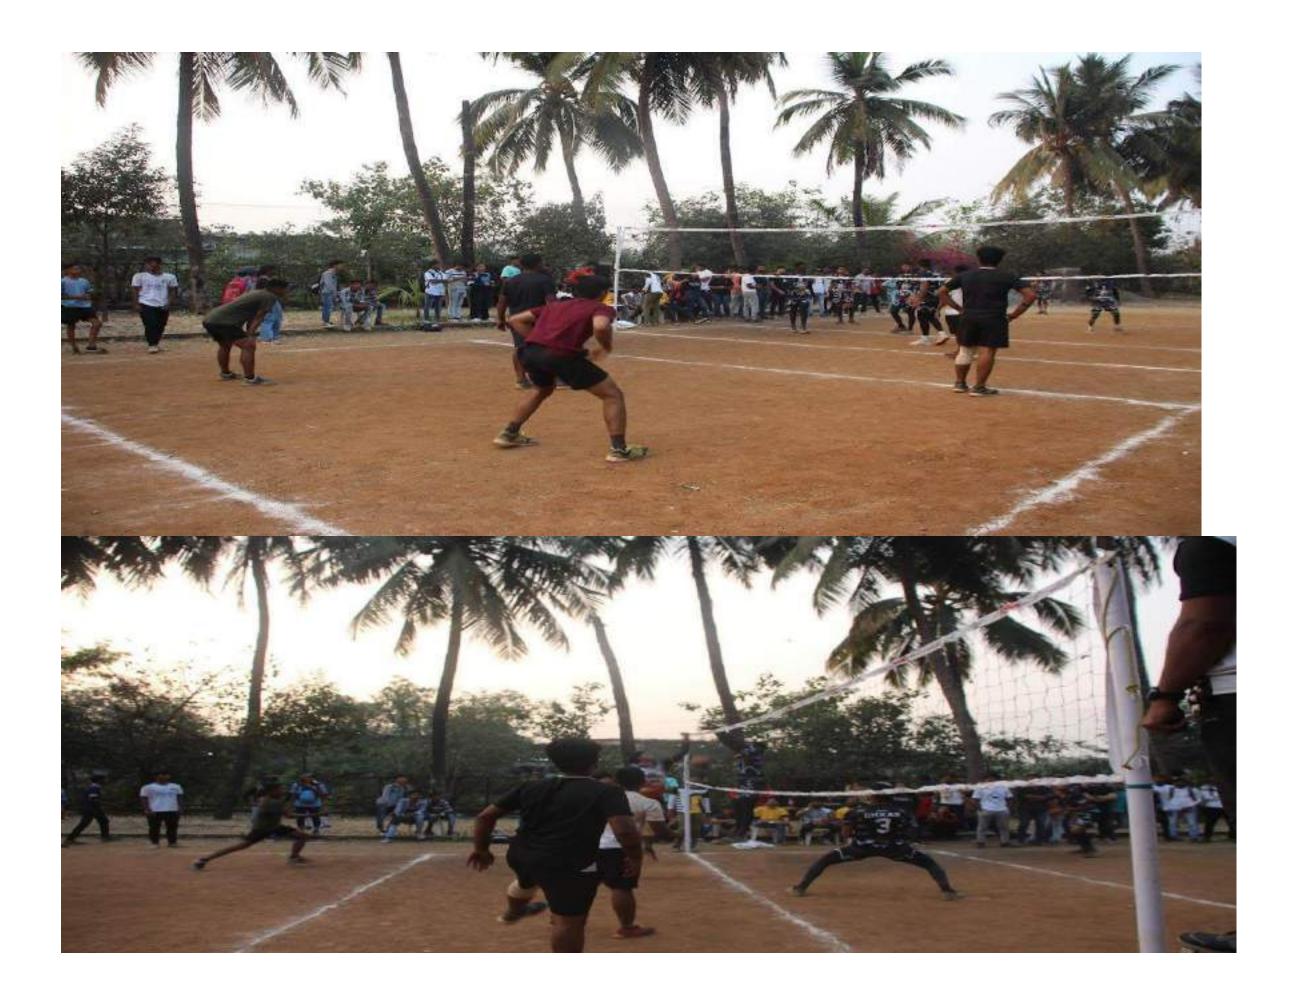

l

Date: 25.01.23

Name of the Incharge: Mrs. Punam Mujawar

Members of the Committee: 1. Mrs. Reshma Jinwal 2. Ms. Nahid Shaikh

Sports committee had organized Intercollegiate Volleyball Competition on 25.01.23. It served as a pulsating showcase of athleticism, teamwork, and spirited competition. This highly anticipated event brought together colleges from different Region in a celebration of volleyball prowess, organized by a dedicated committee of faculty members and student volunteers.

210 students participated in the competition, each bringing its unique blend of skill and strategy to the court. The diversity of playing styles and team dynamics added an exciting and unpredictable element to the tournament, showcasing the broad appeal of volleyball within the collegiate community.







**Volleyball Competition 25/01/2023** 

**GIRLS** 

# SREE NARAYANA GURU COLLEGE OF COMMERCE, CHEMBUR

## OASIS 2022-23

#### Registration Forms

| GC Tr. Team             | ).                                                                                                                         | BOYS                                                                                                                                                                                                                |