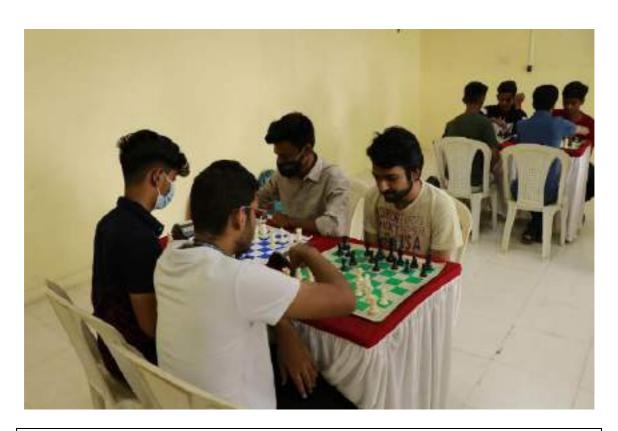

## UNIVERSITY OF MUMBAI ZONE HINTERCOLLEGIATE CHESS TOURNAMENT

Our college takes pride in fostering a holistic approach to education, recognizing the importance of both academic and extracurricular activities in shaping well-rounded Individuals, students from our college participated in the Intercollegiate Chess Tournament held on 17.08.22.

A dedicated team of 6 students, selected through a rigorous process, represented our college in various categories of the tournament. The participants were chosen based on their skill, dedication, and previous performance in intra-college chess competitions.

#### Event Details:

The Intercollegiate Chess Tournament provided a platform for students from different colleges to showcase their chess prowess. The event included both individual and team competitions, with participants competing in various rounds to qualify for the finals.

Participation in the Intercollegiate Chess Tournament provided our students with invaluable learning experiences. They had the opportunity to compete with peers from other institutions, gaining exposure to diverse playing styles and strategies.

mrs Punum Mujuder sports Inchange

Chess Tournament 17/08/2022