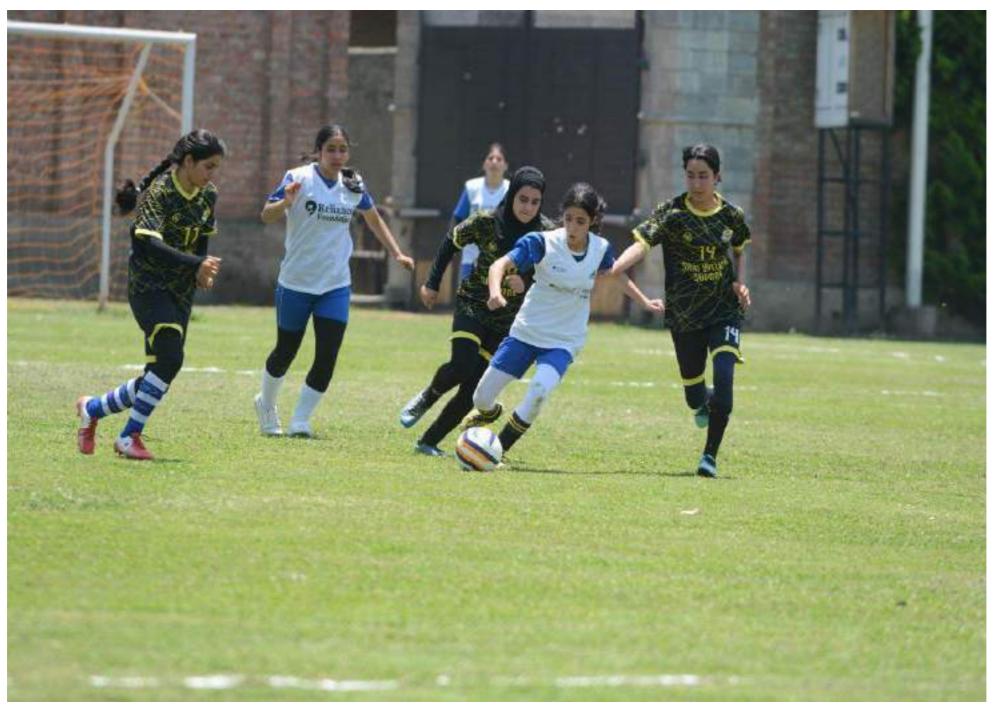

te Girls' Football Tournament provided a platform for female students from different colleges to exhibit their football prowess. The event included both league matches and knockout rounds, with participants displaying exceptional sportsmanship and skill throughout the competition.

Participation in the Intercollegiate Girls' Football Tournament offered our students invaluable learning experiences. They had the opportunity to compete at a higher level, facing opponents with diverse playing styles and strategies. The participation of our college students in the Intercollegiate Girls' Football Tournament not only showcased their talent but also highlighted the college's commitment to promoting excellence in both academics and extracurricular activities.

Mrs. Punam Mujavar Sports Incharge





Intercollegiate Football Girls tournament

### UNIVERSITY OF MUMBAI

ELEGIBILITY PROFORMA FOR INTER - COLLEGIATE VOLLY-BALL (MEN) TOURNAMENTS 2022 2023

| ì      | in tui               | Name of the Competititors (in full beginning with Surname with Capital) |                              |                               |                                |                                           | Month & Year of Passing H.S.C./ Equivalent |                        | पशील<br>n Month a          |             | 022- 2023            |                                         |                            |                   |
|--------|----------------------|-------------------------------------------------------------------------|------------------------------|-------------------------------|