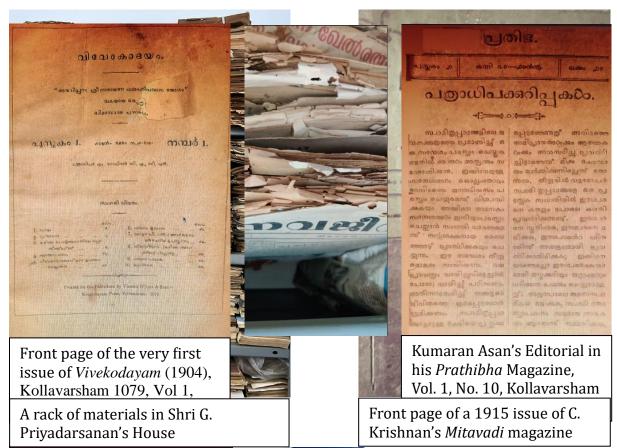

volume of magazines to check whether any issues were missed are still pending.
- On request, Mr Kumar installed the editing software in the project laptop as Ms Meenakshi had decided to discontinue with the project from 8 May 2024.
- On 4 and 5 May 2024, Ms Meenakshi and Dr Girija sat together to sort out the issues with some of the edited files and missing files. PDFs of all the edited files and corresponding TIFF files of half of PDFs have been copied by Dr Girija into the two external hard discs to ensure safe preservation of the material.
- Three Google spread sheets for Phase 1, Phase 2A, and Phase 2B, and a google doc named 'Files to be Split' are shared among themselves by the project team on the NGDRRP google one drive for keeping abreast of the work.

### **Work in Pictures:**







magazine edited by Swami

Sathyavruthan, published

from Varkala, Vol.1, No. 6,

Kollavarsham 1097 (1922)

uneven shape of materials—some

moth-eaten,

decaying

crumbling, and



Rare works on Sree Narayana Guru to get a digital home

By Faizal Khan

Oct 22 2023 11:34 AM IST









Archive hunters discover treasure trove of rare documents on Sree Narayana Guru showing how social reformer rewrote caste equations in early 20th century Kerala



Report on the Project in HT, 22 Oct 2023:

https://www.hindustantimes.com/indianews/rare-works-on-sree-narayana-guru-toget-a-digital-home-101697952803092.html



Navajeevan magazine discussed the caste system in a 1922 edition. (Photo: Narayana Guru Digital Research Resource Platform)

The project team spent a month scanning tens of thousands o