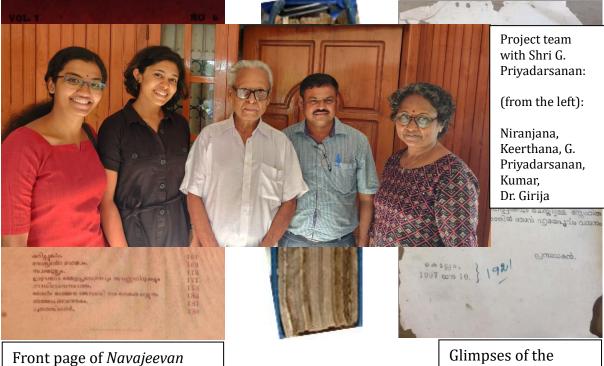

The College along with IIT Bombay has undertaken a research project on ""Creation of Narayana Guru Digital Research Resource Platform (NGDRRP)". This is a digitisation project aimed at consolidation of known sources of Sree Narayana Guru.

The College along with IIT Bombay has undertaken a research project on "Creation of Narayana Guru Digital Research Resource Platform (NGDRRP)". This is a digitization project aimed at consolidation of known literary sources of Sree Narayana Guru. The cost of research involves an amount of around Rs. 22,95,000/-