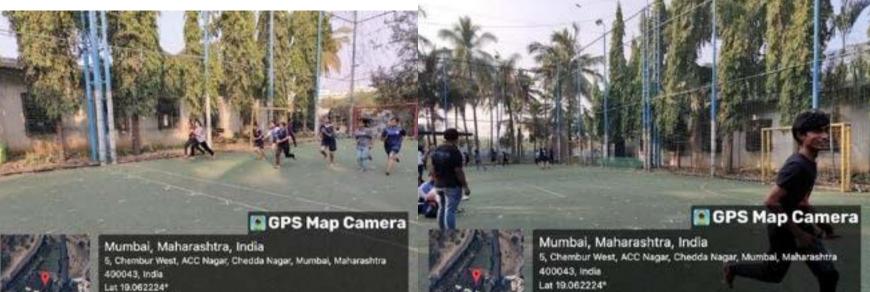

# National Sports Week Basketball Competition - REPORT

Name of the committee: Sports Month: August Event Name: Basketball Toss Competition Date: 22/08/23

On Account of celebrating National Sports week, Sports Committee has organized Basketball Toss Competition on 22.08.23. Participants showed improvements in their basketball shooting skills through practice and friendly competition.

Total 39 participants registered for the competition. 8 students performed well. They tossed three balls consecutively in 5 chances. This event provided a platform for basketball enthusiasts to showcase their shooting accuracy and athleticism.