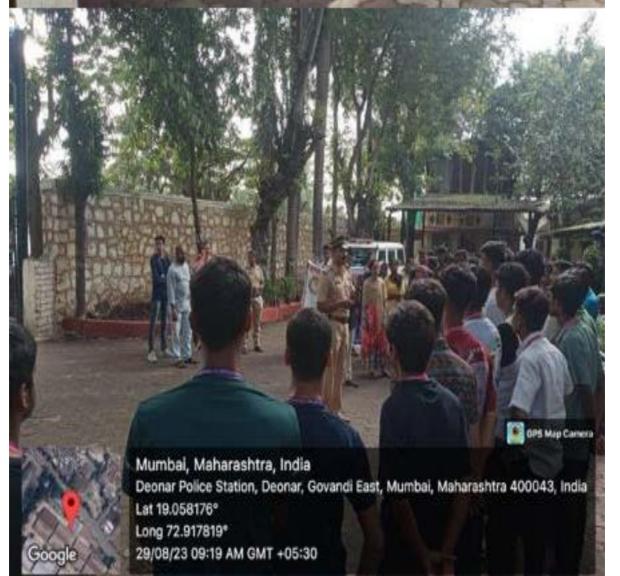

# INDEPENDENCE DAY PARADE AND RALLY REPORT 2023-24

Sports Committee of Sree Narayana guru college of Commerce in association with its co-institutions celebrated Azadi ka Amrit Mahotsav on Independence Day 15th August, 2023. Flag hoisting was done by our chief guest for the day, Shri N. Sasidharan sir (Chairman, SNMS) followed by parade by all the institutions. Parade was carried out within the college premises followed by a rally.

The Independence Day Parade and Rally at Sree Narayana Guru College of Commerce were organized to mark the celebration of India's independence and to engage the college community in activities that promote national pride and unity.

The parade route was planned to ensure a safe and efficient flow of participants and spectators.

Following the parade, the rally began, during which participants carried banners, placards, and messages promoting unity, diversity, and social awareness. The rally extended beyond the college premises, engaging the local community.

The Independence Day Parade and Rally celebration at Sree Narayana Guru College of Commerce effectively combined a vibrant parade and an engaging rally to commemorate India's independence and promote patriotism, unity, and awareness about key historical events. The collaboration of students, faculties and other staff members made the event a resounding success.