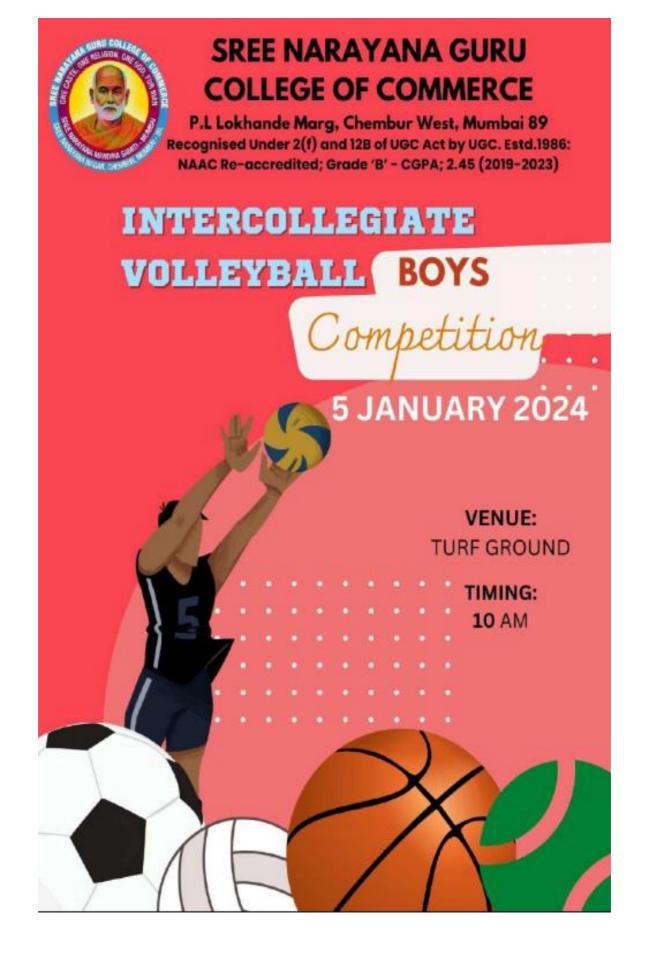

|                     |            | Crit      |
| 7.    | RINKI SUBHASHCHAND                                                                                              | 548A<br>169         | 8956389795 | Frail     |
| SSM   | BIND                                                                                                            |                     |            | Peter     |
| 1     | Print the print of the print                                                                                    |                     |            |           |
|       | and the state of the second |                     |            |           |

Sports Director Sign College Seal

Principal Sign

\*Note: Captain Name should be entered as first name.



Mas Runam Mugawar Sports Incharge







Date : 23.12.2023

# NOTICE

All the Boys students are hereby informed that the Sports committee will be organizing Intercollegiate Volleyball boys competition on 5th January,2024 from 10 am onwards. Students who want to participate are requested to contact the following teachers for Registration.

Mrs. Punam Mujawar (Sports Incharge) : 8369155271 Mr. Sachin Lembhe (Gymkhana Incharge):9594318230 Mrs. Reshma Jinwal (Sports committee member):9594967470 Ms. Nahid Shaikh ((Sports committee member):8108495483

Venue: Volleyball Ground

Sports In-Charge Mrs. Punam Mujawar



Principal

Principal Sree Narayana Guru College Of Commerce P. L. Lokhande Marg Chembur, Mumbai - 400 089



# SREE NARAYANA GURU COLLEGE OF COMMERCE P. L. LOKHANDE MARG, CHEMBUR, MUMBAI - 400089

#### REPORT

Name of