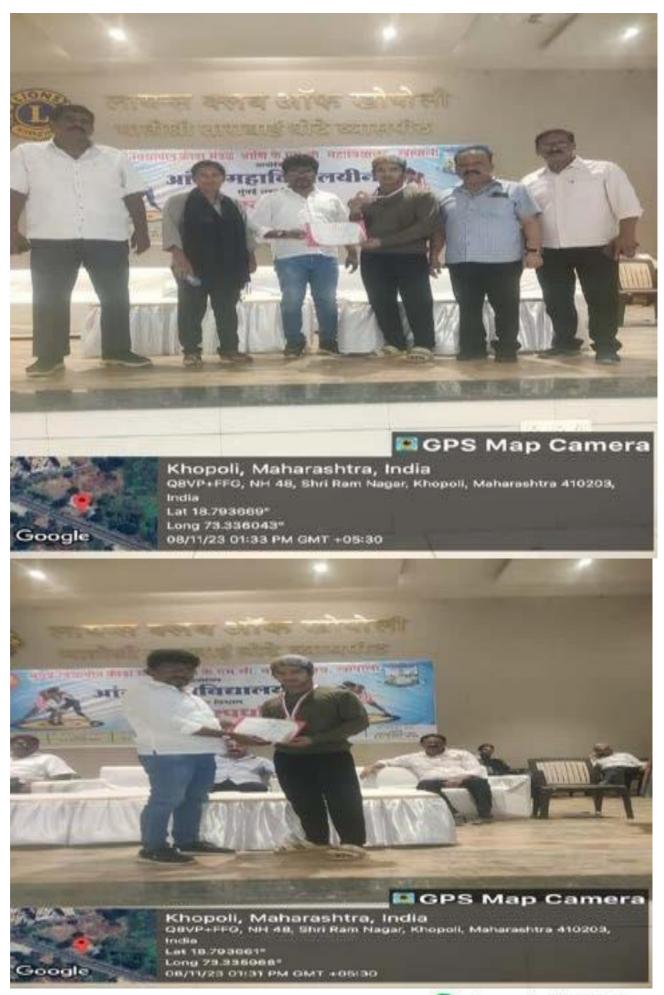

ting an intense and competitive environment.

Our students showcased exceptional skill, determination, and sportsmanship throughout the tournament. They not only demonstrated technical prowess on the mat but also exhibited resilience and strategic thinking in the face of tough opponents.

Wrestlers competed in various weight categories, engaging in intense matches. Our students bagged third Place in the competition.

### Winner's list:

| Sr. No | Students Name               | Class   | Roll No | Mobile<br>Number |
|--------|-----------------------------|---------|---------|------------------|
| 1      | Chaitanya Bhiku<br>Pandekar | TYBSCIT | 22      | 7208751170       |
| 2      | Gupta Vinay Murli           | SYBCOM  | 25      | 8108269646       |



Mrs. funam Mujewar Spoots Inchange





| e  |   |
|----|---|
| E  |   |
| 5  |   |
| ¢. | 2 |
| 40 | Đ |
| E, | 1 |
|    |   |

# UNIVERSITY OF MUMBAI

| H             |