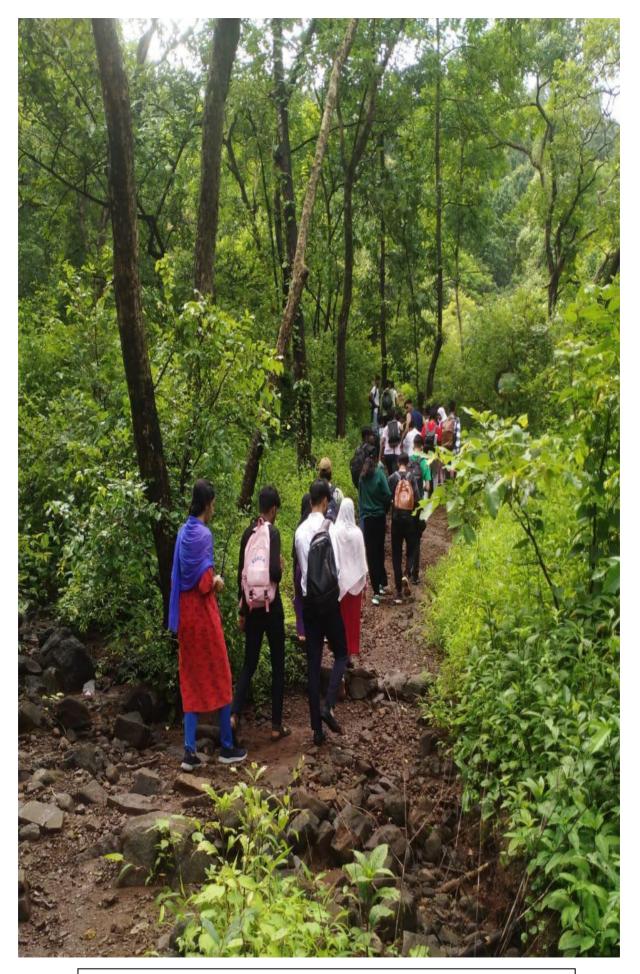

# Date: 06<sup>th</sup> August ,2023 Event name: Trekking Venue – Karnala Bird Sanctuary, Panvel. Timings – 6 am to 6 pm

Sports Committee has organized Trekking on 06<sup>th</sup> August,2023 at Karnala Bird Sanctuary, Panvel. We had booked 2 buses. Students had to report to college at 6 am in college ground. Started our way to Karnala Bird Sanctuary at 7 am. After reaching to Karnala Bird Sanctuary, started walking and climbing to reach to the peak point. For the trekkers the Karnala Fort Trail is the best. The bird sanctuary is a popular destination for bird-watchers and hikers in the Mumbai area. The Sanctuary area is covered with mixed deciduous forest. The Shiva temple is situated near to Karnala bird sanctuary is a popular Shiva temple worshipped by the devotees on a large. Saw peacock dancing, rabbits , mongoose & some colourful birds singing. Monsoon provides the best climate and the best views full of clouds. It took 2 hours to climb to the peak point. Point is full of nature and adventurous view.

It was an adventurous activity for the students. Students helped each other to climb and descend the mountain. Although it was raining, students were full of spirit and happy. Students learnt the value of Team work because it is not possible to reach the top of the mountain without working together. All students reached home safely. The feedback form was circulated after the event. All the students gave Excellent Feedback. Students were asking for more such activities. Total 70 students were on Trekking with 2 faculties: Sports Incharge Mrs. Punam Mujwar and Ms. Nahid Shaikh (Sports committee member) and Gymkhana Incharge Mr. Sachin Lembhe.