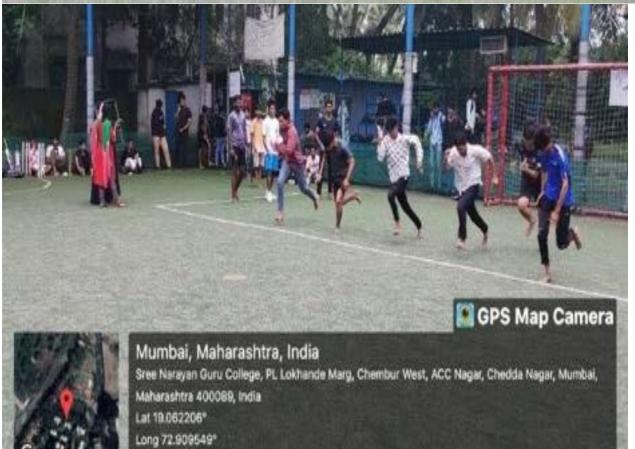

# Date: 06<sup>th</sup> August ,2023 Event name: Trekking Venue – Karnala Bird Sanctuary, Panvel. Timings – 6 am to 6 pm

Sports Committee has organized Trekking on 06<sup>th</sup> August,2023 at Karnala Bird Sanctuary, Panvel. We had booked 2 buses. Students had to report to college at 6 am in college ground. Started our way to Karnala Bird Sanctuary at 7 am. After reaching to Karnala Bird Sanctuary, started walking and climbing to reach to the peak point. For the trekkers the Karnala Fort Trail is the best. The bird sanctuary is a popular destination for bird-watchers and hikers in the Mumbai area. The Sanctuary area is covered with mixed deciduous forest. The Shiva temple is situated near to Karnala bird sanctuary is a popular Shiva temple worshipped by the devotees on a large. Saw peacock dancing, rabbits , mongoose & some colourful birds singing. Monsoon provides the best climate and the best views full of clouds. It took 2 hours to climb to the peak point. Point is full of nature and adventurous view.

It was an adventurous activity for the students. Students helped each other to climb and descend the mountain. Although it was raining, students were full of spirit and happy. Students learnt the value of Team work because it is not possible to reach the top of the mountain without working together. All students reached home safely. The feedback form was circulated after the event. All the students gave Excellent Feedback. Students were asking for more such activities. Total 70 students were on Trekking with 2 faculties: Sports Incharge Mrs. Punam Mujwar and Ms. Nahid Shaikh (Sports committee member) and Gymkhana Incharge Mr. Sachin Lembhe.