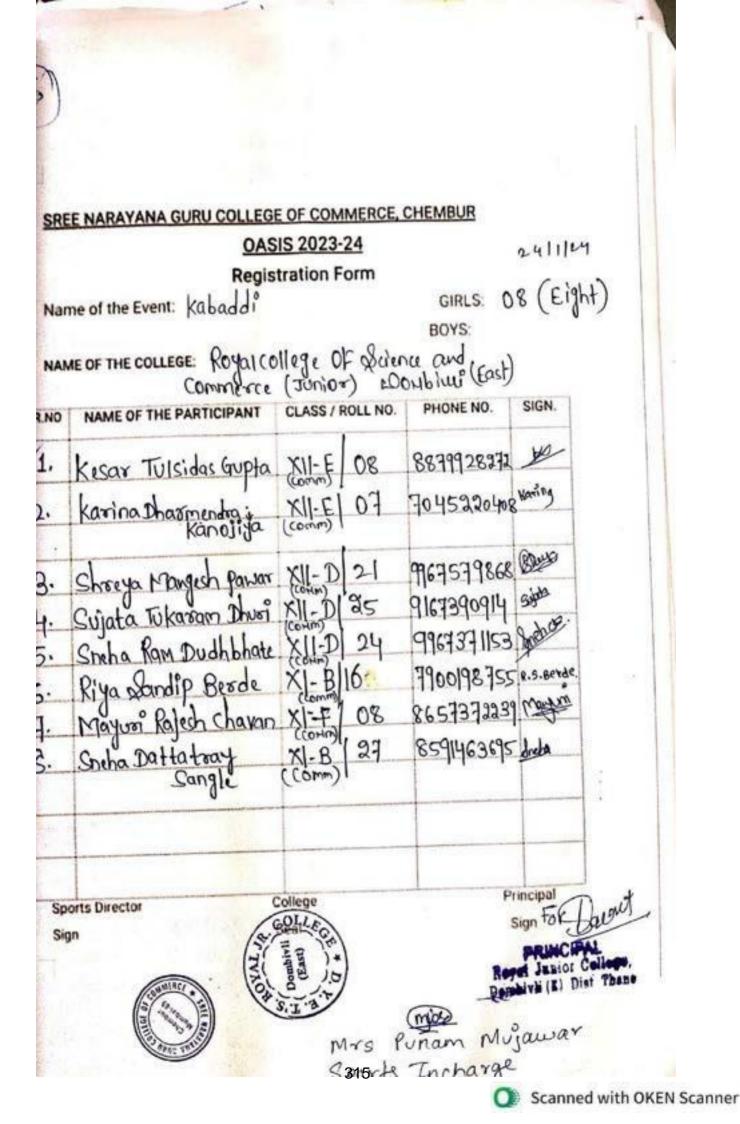

I                   | 892878525    | 1 Bishand                |
| 12) | Sanish Pakt                 | TYPT                   |              | \$-2                     |
| >   | Janiss (or                  | tottage * sug          | 0            | JAMES -                  |
| Spo | rts Director                | L gitter and           | CHAN         | NGU KANA TH              |
|     | Sign                        | Seal                   | ARTS, CON    | PANVEL, (AUTON)          |
|     |                             | mios                   | 2            |                          |
|     | Barre with                  | Mos Punar<br>Sports In | Mojawa       |                          |
|     |                             | Sports In              | charge       |                          |



### OASIS 2023-24

me of the Event: Kabadd?

GIRLS:

3BOYS: 24/1/24

ME OF THE COLLEGE: BPCA college washard

| NAME OF THE PARTICIPANT | CLASS / ROLL NO. | PHONE NO.              | SIGN.  |
|-------------------------|------------------|------------------------|--------|
| Soham Nazvekan          | 40               | 8291487239             | K/a-   |
| Saunaph divekan         | 13               | 9961217062             | E.     |
| Aniket Mitoke           | 35               | 982386950              | A      |
| Saowran Kuman           | 34               | 1326121961             | 8      |
| Vidant Nayak            | 41               | 989212741              | Videre |
| Yash bagal              | 10-4             | 7776842609             | Yashy  |
| Lacel Chughe            | 18