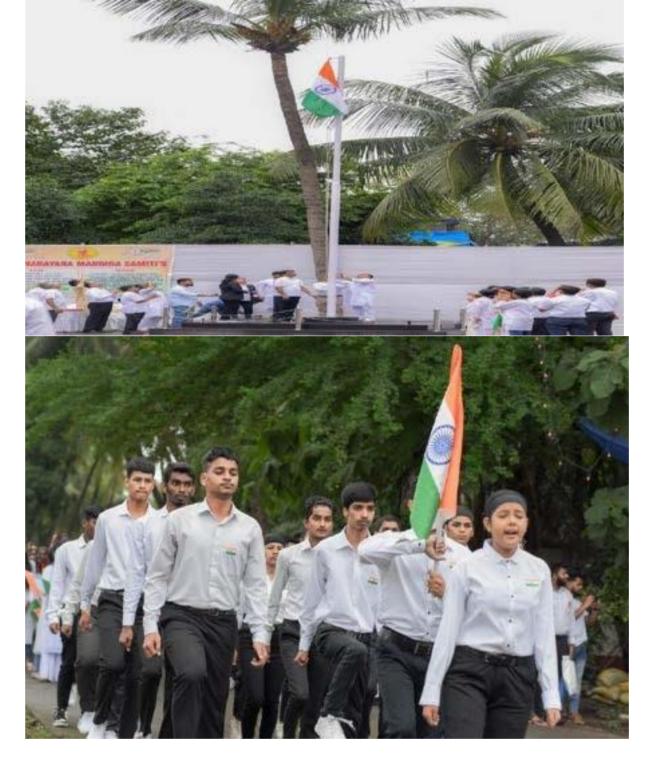

# INDEPENDENCE DAY PARADE AND RALLY REPORT 2023-24

Sports Committee of Sree Narayana guru college of Commerce in association with its co-institutions celebrated Azadi ka Amrit Mahotsav on Independence Day 15th August, 2023. Flag hoisting was done by our chief guest for the day, Shri N. Sasidharan sir (Chairman, SNMS) followed by parade by all the institutions. Parade was carried out within the college premises followed by a rally.

The Independence Day Parade and Rally at Sree Narayana Guru College of Commerce were organized to mark the celebration of India's independence and to engage the college community in activities that promote national pride and unity.

The parade route was planned to ensure a safe and efficient flow of participants and spectators.

Following the parade, the rally began, during which participants carried banners, placards, and messages promoting unity, diversity, and social awareness. The rally extended beyond the college premises, engaging the local community.

The Independence Day Parade and Rally celebration at Sree Narayana Guru College of Commerce effectively combined a vibrant parade and an engaging rally to commemorate India's independence and promote patriotism, unity, and awareness about key historical events. The collaboration of students, faculties and other staff members made the event a resounding success.