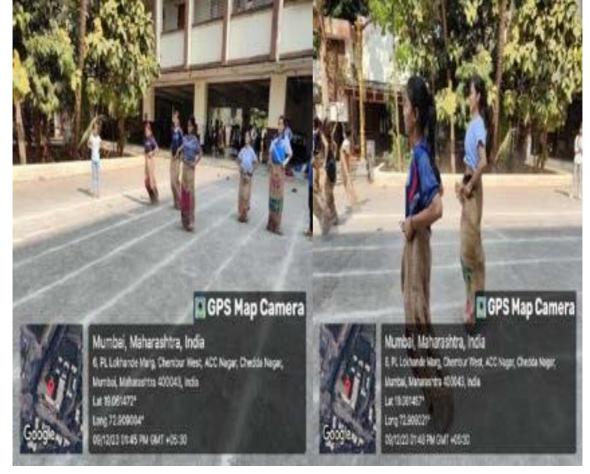

# Date: 06<sup>th</sup> August ,2023 Event name: Trekking Venue – Karnala Bird Sanctuary, Panvel. Timings – 6 am to 6 pm

Sports Committee has organized Trekking on 06<sup>th</sup> August,2023 at Karnala Bird Sanctuary, Panvel. We had booked 2 buses. Students had to report to college at 6 am in college ground. Started our way to Karnala Bird Sanctuary at 7 am. After reaching to Karnala Bird Sanctuary, started walking and climbing to reach to the peak point. For the trekkers the Karnala Fort Trail is the best. The bird sanctuary is a popular destination for bird-watchers and hikers in the Mumbai area. The Sanctuary area is covered with mixed deciduous forest. The Shiva temple is situated near to Karnala bird sanctuary is a popular Shiva temple worshipped by the devotees on a large. Saw peacock dancing, rabbits , mongoose & some colourful birds singing. Monsoon provides the best climate and the best views full of clouds. It took 2 hours to climb to the peak point. Point is full of nature and adventurous view.

It was an adventurous activity for the students. Students helped each other to climb and descend the mountain. Although it was raining, students were full of spirit and happy. Students learnt the value of Team work because it is not possible to reach the top of the mountain without working together. All students reached home safely. The feedback form was circulated after the event. All the students gave Excellent Feedback. Students were asking for more such activities. Total 70 students were on Trekking with 2 faculties: Sports Incharge Mrs. Punam Mujwar and Ms. Nahid Shaikh (Sports committee member) and Gymkhana Incharge Mr. Sachin Lembhe.