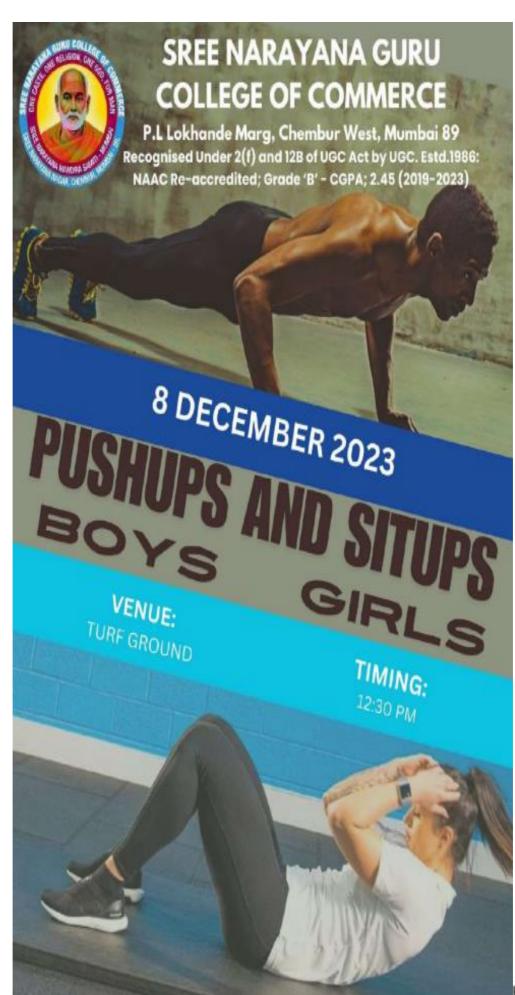

SREE NARAYANA GURU COLLEGE OF COMMERCE

P.L Lokhande Marg, Chembur West, Mumbai 89 Recognised Under 2(f) and 128 of UGC Act by UGC. Estd.1986: NAAC Re-accredited; Grade 'B' - CGPA; 2.45 (2019-2023)

# SREE NARAYANA GURU COLLEGE OF COMMERCE

P.L Lokhande Marg, Chembur West, Mumbai 89

Recognised Under 2(1) and 128 of UGC Act by UGC. Estd.1986: NAAC Reaccredited: Grade 'B' - CGPA; 2.45 (2019-2023)

VENUE: STILT AREA

> TIMING: 8 AM