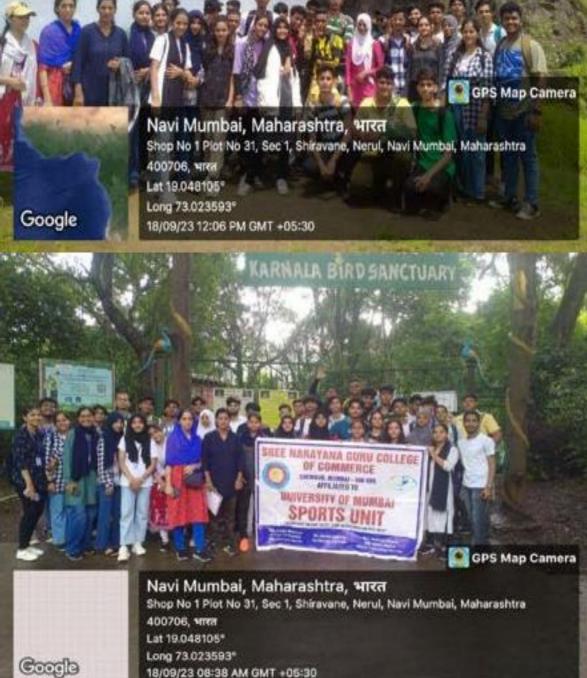

# TREKKING THIRD YR & SECOND YR 6 AUGUST 2023

VENUE: KARNALA BIRD SANCTUARY TIMING: 6.00 AM

# Date: 06<sup>th</sup> August ,2023 Event name: Trekking Venue – Karnala Bird Sanctuary, Panvel. Timings – 6 am to 6 pm

Sports Committee has organized Trekking on 06<sup>th</sup> August,2023 at Karnala Bird Sanctuary, Panvel. We had booked 2 buses. Students had to report to college at 6 am in college ground. Started our way to Karnala Bird Sanctuary at 7 am. After reaching to Karnala Bird Sanctuary, started walking and climbing to reach to the peak point. For the trekkers the Karnala Fort Trail is the best. The bird sanctuary is a popular destination for bird-watchers and hikers in the Mumbai area. The Sanctuary area is covered with mixed deciduous forest. The Shiva temple is situated near to Karnala bird sanctuary is a popular Shiva temple worshipped by the devotees on a large. Saw peacock dancing, rabbits , mongoose & some colourful birds singing. Monsoon provides the best climate and the best views full of clouds. It took 2 hours to climb to the peak point. Point is full of nature and adventurous view.

It was an adventurous activity for the students. Students helped each other to climb and descend the mountain. Although it was raining, students were full of spirit and happy. Students learnt the value of Team work because it is not possible to reach the top of the mountain without working together. All students reached home safely. The feedback form was circulated after the event. All the students gave Excellent Feedback. Students were asking for more such activities. Total 70 students were on Trekking with 2 faculties: Sports Incharge Mrs. Punam Mujwar and Ms. Nahid Shaikh (Sports committee member) and Gymkhana Incharge Mr. Sachin Lembhe.