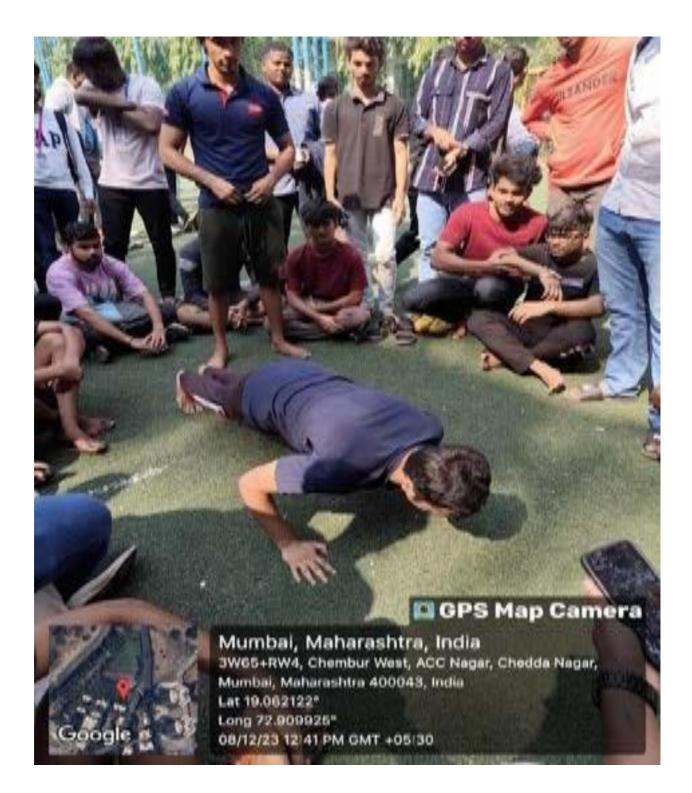

# SREE NARAYANA GURU COLLEGE OF COMMERCE

P.L Lokhande Marg, Chembur West, Mumbai 89

Recognised Under 2(1) and 128 of UGC Act by UGC. Estd.1986: NAAC Reaccredited: Grade 'B' - CGPA; 2.45 (2019-2023)

VENUE: STILT AREA

> TIMING: 8 AM