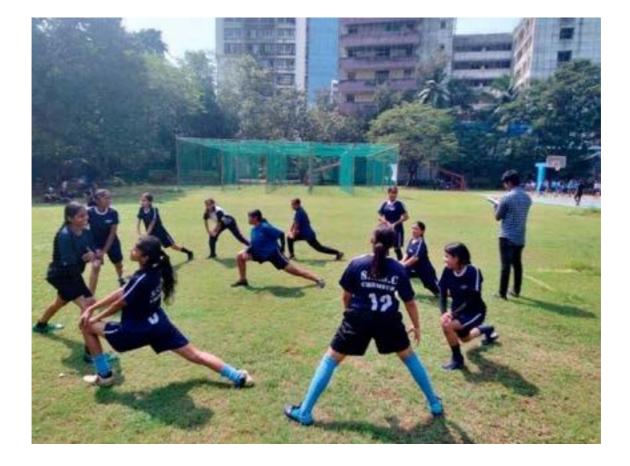

# NOTICE

All the students are hereby informed that the Sports Committee is organizing an Interclass Basketball competition on 22.08.2023 from 8:30 am onwards. Students who want to participate are requested to contact the following teachers for Registration.

Mrs. Punam Mujawar (Sports Incharge) : 8369155271 Mr.Sachin Lembhe (Gymkhana Incharge) : 9594318230 Mr. Reshma Jinwal ( Sports committee member): 9594967470 Ms. Nahid Shaikh (Sports committee Incharge) : 8108495483

Venue: Basketball Ground

(10102 Sports Incharge Mrs. Punam Mujawar

Principal Principal Stee Narayuna Guru College Of Commerce P. L. Lokhande Marg Chembur, Mumbai - 400 089

# National Sports Week Basketball Competition - REPORT

Name of the committee: Sports Month: August Event Name: Basketball Toss Competition Date: 22/08/23

On Account of celebrating National Sports week, Sports Committee has organized Basketball Toss Competition on 22.08.23. Participants showed improvements in their basketball shooting skills through practice and friendly competition.

Total 39 participants registered for the competition. 8 students performed well. They tossed three balls consecutively in 5 chances. This event provided a platform for basketball enthusiasts to showcase their shooting accuracy and athleticism.