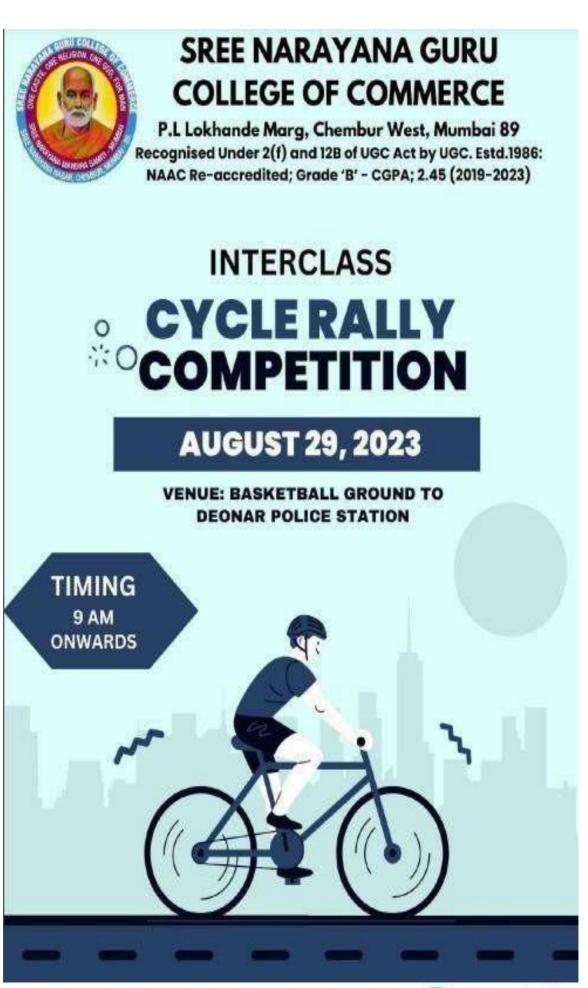

### METRIC NUMBER 5.3.2 OIM

**5.3.2** Number of sports and cultural programs in whichstudents of the Institution participated

|        | INDEX                                                                       |  |  |  |  |
|--------|-----------------------------------------------------------------------------|--|--|--|--|
| SR. NO | DESCIPTION                                                                  |  |  |  |  |
| 1.     | Sports Guidance session                                                     |  |  |  |  |
| 2.     | Celebration of International Yoga Day                                       |  |  |  |  |
| 3.     | Trekking at Karnala Bird Sanctuary for<br>Second and Third year students    |  |  |  |  |
| 4.     | Independence Day Parade                                                     |  |  |  |  |
| 5.     | Interclass Basketball competition                                           |  |  |  |  |
| 6.     | Interclass 100 M Running competition                                        |  |  |  |  |
| 7.     | Interclass Shotput competition                                              |  |  |  |  |
| 8.     | Interclass Discuss throw competition                                        |  |  |  |  |
| 9.     | Mumbai University Intercollegiate Zone 1<br>Cross Country Men's Competition |  |  |  |  |
| 10.    | Mumbai University Intercollegiate Zone 1<br>Chess Men's Competition         |  |  |  |  |
| 11.    | Mumbai University Intercollegiate Zone 1<br>Chess Women's Competition       |  |  |  |  |
| 12.    | Interclass Cycle Rally competition                                          |  |  |  |  |