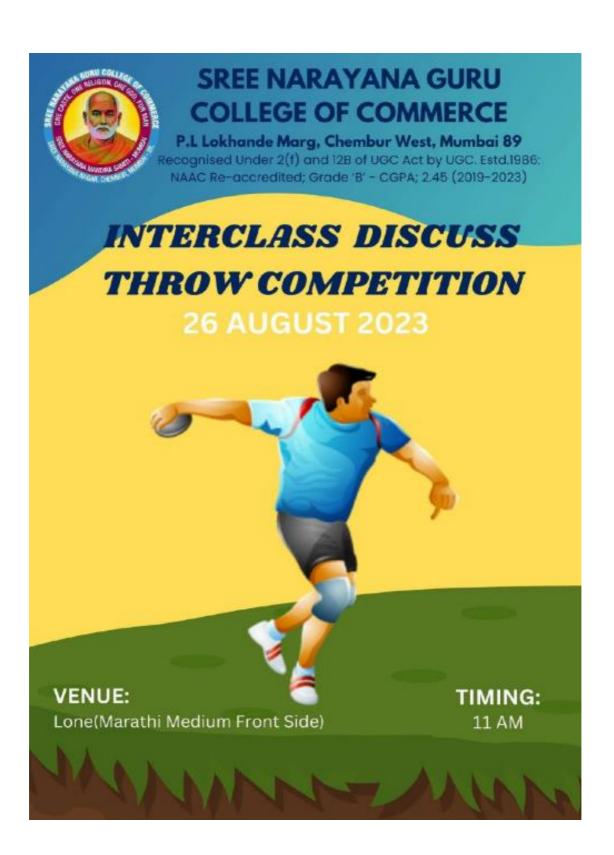

SREE NARAYANA GURU COLLEGE OF COMMERCE

P.L Lokhande Marg, Chembur West, Mumbai 89 Recognised Under 2(f) and 128 of UGC Act by UGC. Estd.1986: NAAC Re-accredited; Grade 'B' - CGPA; 2.45 (2019-2023)

# TREKKING THIRD YR & SECOND YR 6 AUGUST 2023

VENUE: KARNALA BIRD SANCTUARY TIMING: 6.00 AM