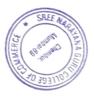

# National Sports Week Basketball Competition - REPORT

Name of the committee: Sports Month: August Event Name: Basketball Toss Competition Date: 22/08/23

On Account of celebrating National Sports week, Sports Committee has organized Basketball Toss Competition on 22.08.23. Participants showed improvements in their basketball shooting skills through practice and friendly competition.

Total 39 participants registered for the competition. 8 students performed well. They tossed three balls consecutively in 5 chances. This event provided a platform for basketball enthusiasts to showcase their shooting accuracy and athleticism.