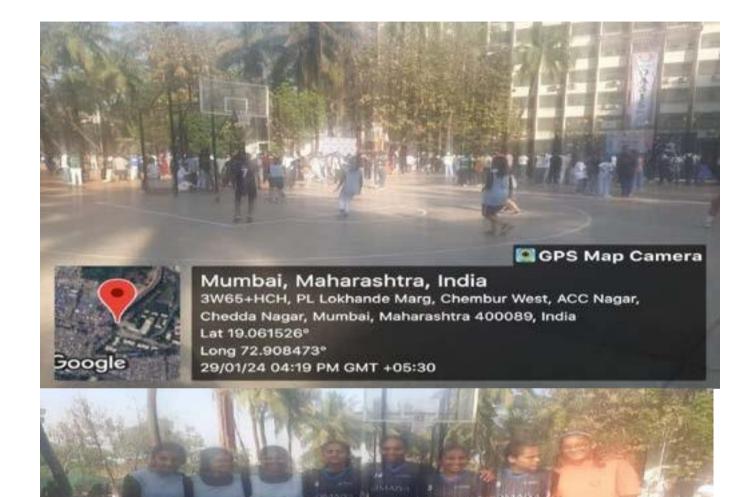

# National Sports Week Basketball Competition - REPORT

Name of the committee: Sports Month: August Event Name: Basketball Toss Competition Date: 22/08/23

On Account of celebrating National Sports week, Sports Committee has organized Basketball Toss Competition on 22.08.23. Participants showed improvements in their basketball shooting skills through practice and friendly competition.

Total 39 participants registered for the competition. 8 students performed well. They tossed three balls consecutively in 5 chances. This event provided a platform for basketball enthusiasts to showcase their shooting accuracy and athleticism.