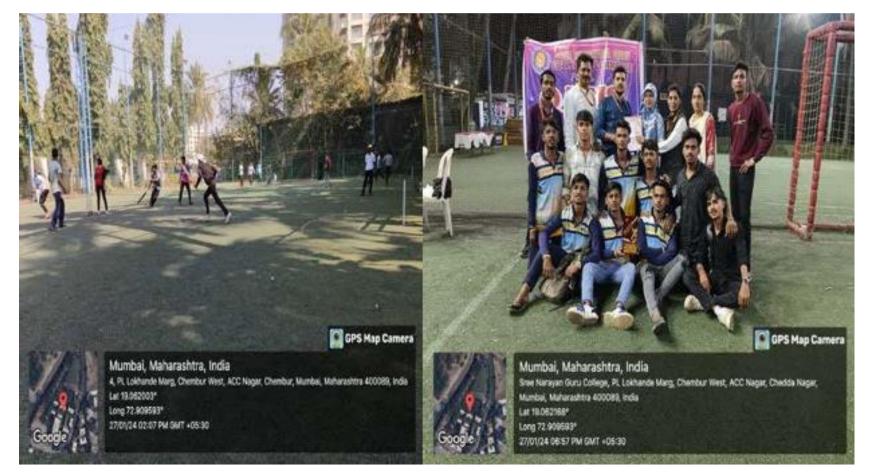

### GPS Map Camera

### Mumbai, Maharashtra, India

Shree Narayan Guru College Of Commerce, Shree Narayan Guru College Of Commerce, Chembur West, ACC Nagar, Chedda Nagar, Mumbal, Maharashtra 400043, India Lat 19.0615° Long 72.908977° 19/06/23 11:18 AM GMT +05:30

# BGPS Map Camera

# Mumbai, Maharashtra, India

### Shree Narayan Guru College Of Commerce, Shree Narayan Guru College Of Commerce, Chembur West, ACC Nagar, Chedda Nagar, Mumbal, Maharashtra 400043, India Lat 19.0615" Long 72.908977"

19/06/23 11:18 AM GMT +05:30