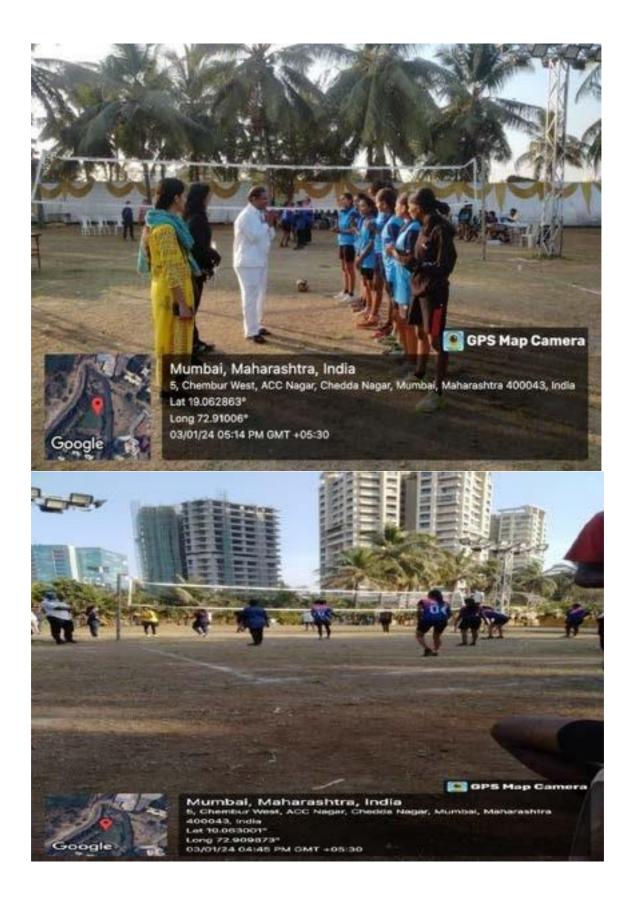

SREE NARAYANA GURU COLLEGE OF COMMERCE P. L. LOKHANDE MARG, CHEMBUR, MUMBAI - 400089

#### REPORT

Name of the committee: Sports Event name : Volleyball Girls Date: 03/01/24 Name of the Incharge : Mrs. Punam Mujawar Members of the Committee: 1. Mrs. Reshma Jinwal 2. Ms. Nahid Shaikh

Sports committee organized Intercollegiate Volleyball Girls Competition on 03/01/2024. This highly anticipated event brought together talented female athletes from various colleges, showcasing their skills and passion for volleyball in a competitive yet friendly environment. The Intercollegiate Volleyball Girls Competition was a resounding success, highlighting the talent and passion of female athletes in the sport of volleyball.

30 students participated in the event.



Mrs. Punum Miejowar spiots Incharge



**Volleyball Girls Competition** 



| OASIS SPORTS WINNER I        | IST (2023       | -24)<br>D/        | TE: 03/01/24                                                                                                    |
|------------------------------|-----------------|-------------------|-----------------------------------------------------------------------------------------------------------------|
| COLLEGE NAME: SONDERNT D     | R SHI           | estra contraction |                                                                                                                 |
| RANK No 194                  |                 |                   | Contact No.                                                                                                     |
| Full Name of the St