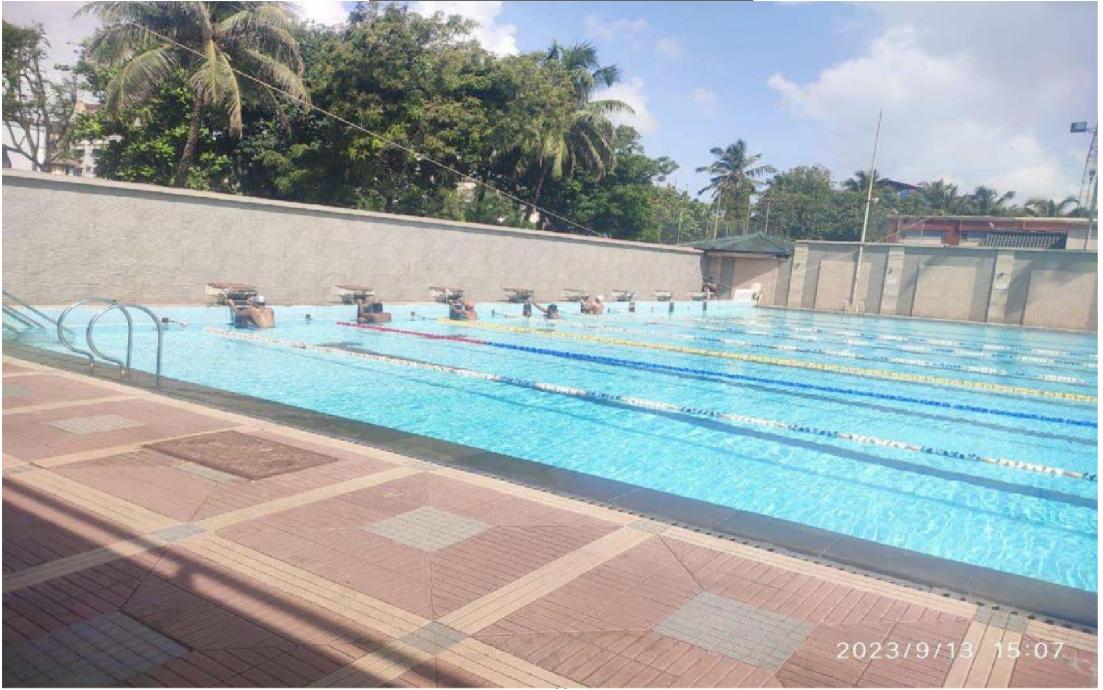

asing the aquatic prowess and competitive spirit of our male swimmers. Organized by Mumbai University, this tournament provided a platform for talented swimmers from various colleges to compete and demonstrate their swimming skills.

### Names of students participated:

- 1. Shaikh Ebrahim Firoz (FYBSCIT)
- 2. Gupta Mayank Chandrashekhar (TYBSCIT)

Our students Exhibited exceptional skills and determination throughout the competition. Competing in various swimming events, including freestyle, butterfly, backstroke, and breaststroke.

The Competition took place at P.M.Hindu Swimming Bath Chowpatty, Charni Road W . This place is having well-equipped swimming facility that provided an ideal setting for the competition.



Mrs Rinum Mujavar sparts Incharge



# **Swimming Men's Competition**





#### UNIVERSITY OF MUMBAI Hat Partis SWIMMING (BOYS)

ELEGIBILITY PROFORMA FOR INTER - COLLEGIATE

TOURNAMENTS 20 - 20

आंतर महाविद्यालयीन

रकोंचे पात्रता प्रपत्र २08- 202-4

| -                                                                                                               |       |