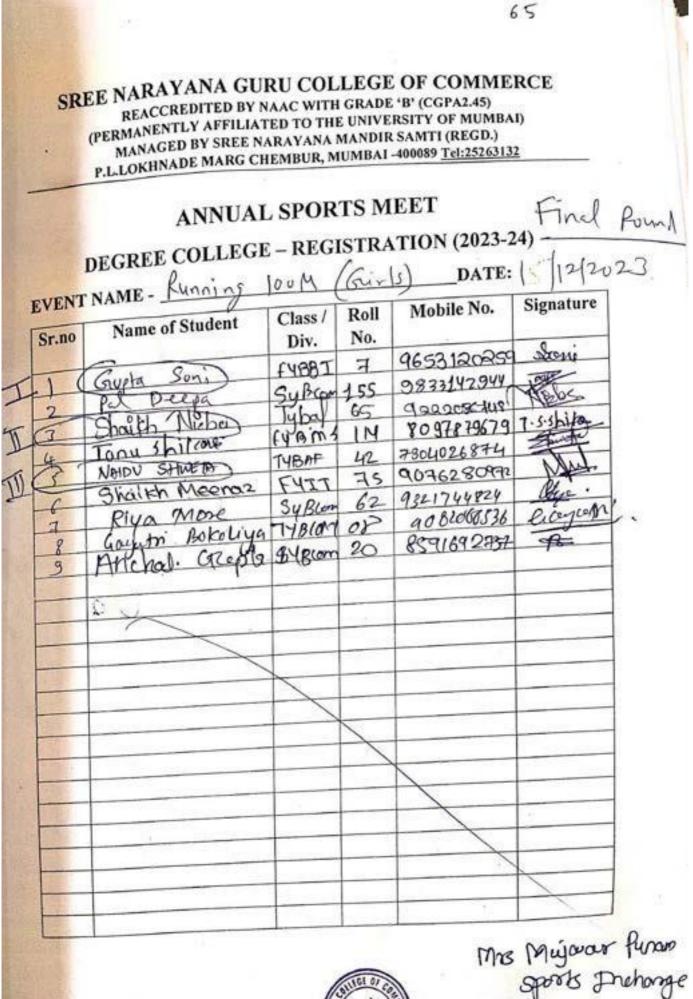

| 42. | Shortput Boys                                |
|-----|----------------------------------------------|
| 43. | 200 M Running Girls                          |
| 44. | 200 M Running Boys                           |
| 45. | Relay Race Girls                             |
| 46. | Relay Race Boys                              |
| 47. | Hurdle boys                                  |
| 48. | Hurdle girls                                 |
| 49. | Intercollegiate Volleyball Girls             |
| 50. | Intercollegiate Volleyball boys              |
| 51. | Intercollegiate Rink Football Girls          |
| 52. | Intercollegiate Rink Football Boys           |
| 53. | Intercollegiate Chess Girls                  |
| 54. | Intercollegiate Chess boys                   |
| 55. | Intercollegiate Carrom (Girls) (Single &     |
|     | Double)                                      |
| 56. | Intercollegiate Carrom (Boys) (Single &      |
|     | Double)                                      |
| 57. | IntercollegiateKabaddi Girls                 |
| 58. | Intercollegiate Kabaddi Boys                 |
| 59. | Intercollegiate Box Cricket                  |
| 60. | Intercollegiate Basketball Girls Competition |
| 61. | Intercollegiate Basketball boys              |
| 62. | Chess Competition on account of Women's      |
|     | day Celebration                              |
| 63. | Carrom Competition on account of Women's     |
|     | day Celebration                              |
|     |                                              |