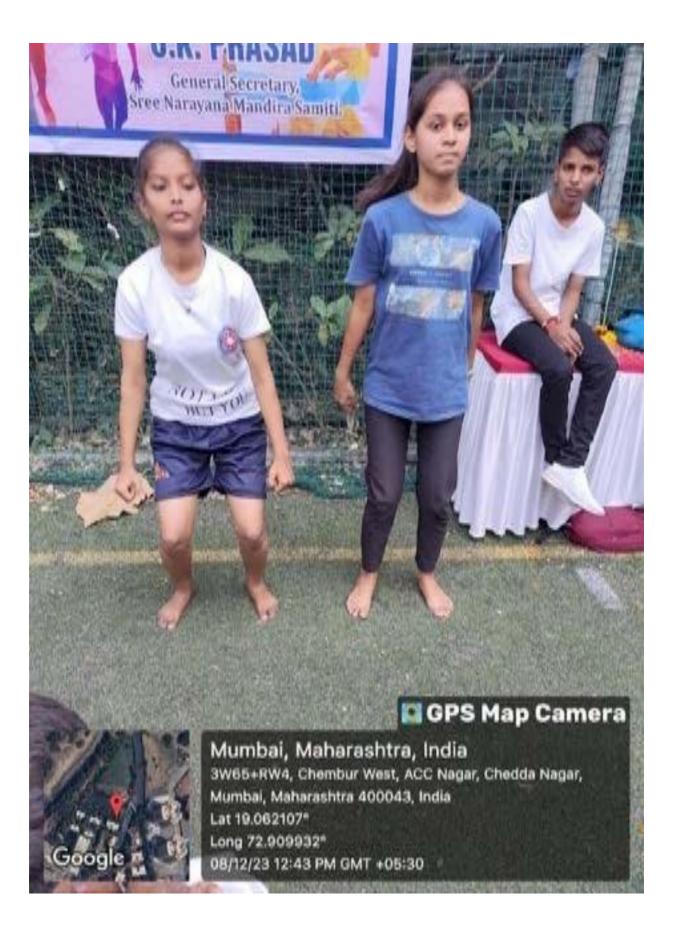

# National Sports Week Basketball Competition - REPORT

Name of the committee: Sports Month: August Event Name: Basketball Toss Competition Date: 22/08/23

On Account of celebrating National Sports week, Sports Committee has organized Basketball Toss Competition on 22.08.23. Participants showed improvements in their basketball shooting skills through practice and friendly competition.

Total 39 participants registered for the competition. 8 students performed well. They tossed three balls consecutively in 5 chances. This event provided a platform for basketball enthusiasts to showcase their shooting accuracy and athleticism.