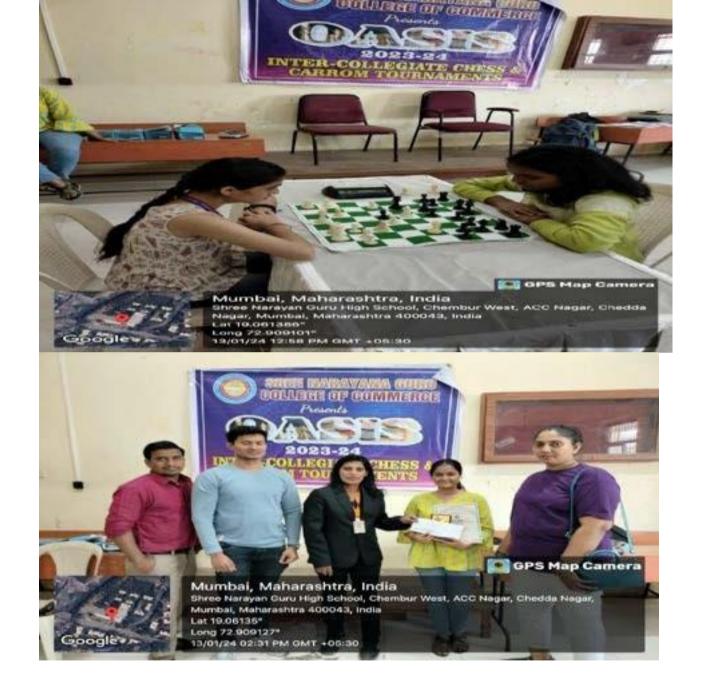

fully organized the Intercollegiate Chess tournament for girls under the guidance of Mrs. Punam Mujawar, with the assistance of committee members Mrs. Reshma Jinwal and Ms. Nahid Shaikh. The event aimed to promote strategic thinking, mental agility, and sportsmanship among female chess players from various colleges.

The tournament saw enthusiastic participation from talented female chess players representing different colleges. Participants showcased their strategic prowess and love for the game, contributing to a vibrant and competitive atmosphere throughout the event. The Intercollegiate Chess tournament for girls served as a testament to the strategic depth and intellectual richness of the game of chess.

8 students participated in the competition.

Mrs. Runam Mujawar Opusto Incharge



Page No.: Diels /1/24 chess event Chirk] std Nome College Name 0 TYFSN PN Doshi Payoshni Joshi bhatkapar west Nadini Tyagi B.N Bandokaz SYSC callege of sci Kritika Ravindra PD2 BM N College FYBCA of home sci Pustake Ansar) Sana -Stee nazavana guzo FYBCOM Porveen college of commeter Yadav pooja Stee natagyang guto college of commette FYJC Mrss Runam Mujawar Sports Incharge Scanned with OKEN Scanner

SREE NARAYANA GURU COLLEGE OF COMMERCE REACCREDITED BY NAAC WITH GRADE 'B' (CGPA2.45) (PERMANENTLY AFFILIATED TO THE UNIVERSITY OF MUMBAI) MANAGED BY SREE NARAYANA MANDIR SAMTI (REGD.)

## OASIS SPORTS WINNER LIST (2023-24)

DATE: 13th Jan 204

EVENT NAME - Chess (Guirls)

| Full Name of the Student | College Name                              | Class /<br>Div. | Roll<br>No. | Contact No. |
|--