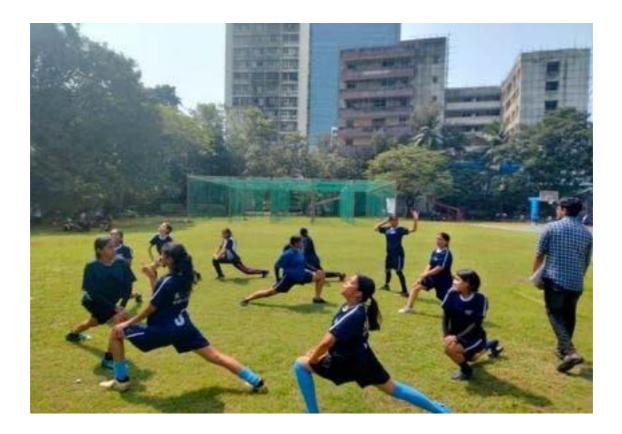

# NOTICE

All the students are hereby informed that the Sports Committee is organizing an Interclass Basketball competition on 22.08.2023 from 8:30 am onwards. Students who want to participate are requested to contact the following teachers for Registration.

Mrs. Punam Mujawar (Sports Incharge) : 8369155271 Mr.Sachin Lembhe (Gymkhana Incharge) : 9594318230 Mr. Reshma Jinwal ( Sports committee member): 9594967470 Ms. Nahid Shaikh (Sports committee Incharge) : 8108495483

Venue: Basketball Ground

(10102 Sports Incharge Mrs. Punam Mujawar

Principal Principal Stee Narayuna Guru College Of Commerce P. L. Lokhande Marg Chembur, Mumbai - 400 089

# National Sports Week Basketball Competition - REPORT

Name of the committee: Sports Month: August Event Name: Basketball Toss Competition Date: 22/08/23

On Account of celebrating National Sports week, Sports Committee has organized Basketball Toss Competition on 22.08.23. Participants showed improvements in their basketball shooting skills through practice and friendly competition.

Total 39 participants registered for the competition. 8 students performed well. They tossed three balls consecutively in 5 chances. This event provided a platform for basketball enthusiasts to showcase their shooting accuracy and athleticism.