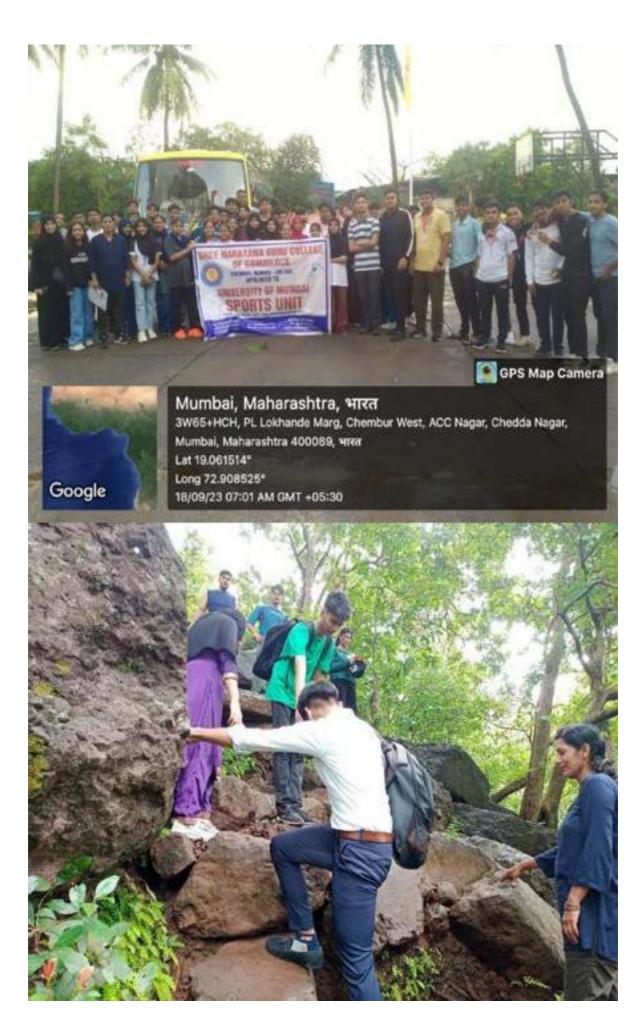

# TREKKING THIRD YR & SECOND YR 6 AUGUST 2023

VENUE: KARNALA BIRD SANCTUARY TIMING: 6.00 AM

# Date: 06<sup>th</sup> August ,2023 Event name: Trekking Venue – Karnala Bird Sanctuary, Panvel. Timings – 6 am to 6 pm

Sports Committee has organized Trekking on 06<sup>th</sup> August,2023 at Karnala Bird Sanctuary, Panvel. We had booked 2 buses. Students had to report to college at 6 am in college ground. Started our way to Karnala Bird Sanctuary at 7 am. After reaching to Karnala Bird Sanctuary, started walking and climbing to reach to the peak point. For the trekkers the Karnala Fort Trail is the best. The bird sanctuary is a popular destination for bird-watchers and hikers in the Mumbai area. The Sanctuary area is covered with mixed deciduous forest. The Shiva temple is situated near to Karnala bird sanctuary is a popular Shiva temple worshipped by the devotees on a large. Saw peacock dancing, rabbits , mongoose & some colourful birds singing. Monsoon provides the best climate and the best views full of clouds. It took 2 hours to climb to the peak point. Point is full of nature and adventurous view.

It was an adventurous activity for the students. Students helped each other to climb and descend the mountain. Although it was raining, students were full of spirit and happy. Students learnt the value of Team work because it is not possible to reach the top of the mountain without working together. All students reached home safely. The feedback form was circulated after the event. All the students gave Excellent Feedback. Students were asking for more such activities. Total 70 students were on Trekking with 2 faculties: Sports Incharge Mrs. Punam Mujwar and Ms. Nahid Shaikh (Sports committee member) and Gymkhana Incharge Mr. Sachin Lembhe.