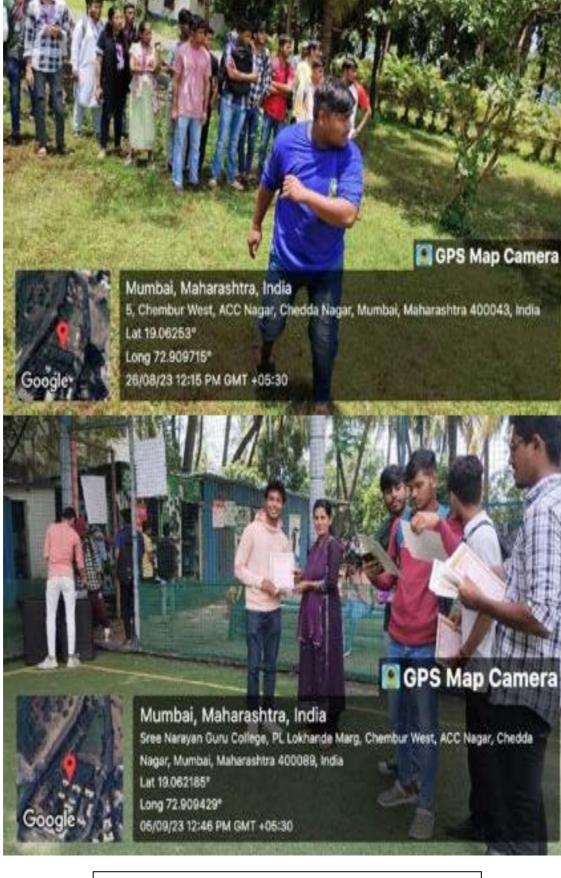

Mrs. Punam Mujavar. Speats Dicharge

Mumbai, Maharashtra, India Sree Narayan Guru College, PL Lokhande Marg, Chembur West, ACC Nagar, Chedda Nagar, Mumbai, Maharashtra 400089, India Lat 19.062186\* Long 72.909438\* 05/09/23 12:49 PM GMT +05:30

GPS Map Camera

🚺 GPS Map Camera

Mumbai, Maharashtra, India Sree Narayan Guru College, PL Lokhande Marg, Chembur West, ACC Nagar, Chedda Nagar, Mumbai, Maharashtra 400089, India Lat 19.062212° Long 72.909397° 05/09/23 12:49 PM GMT +05:30

**Basketball Toss Competition Winners awarded on 05/09/2023** 

Scanned with OKEN Scanner

Total Porterpord - 39.