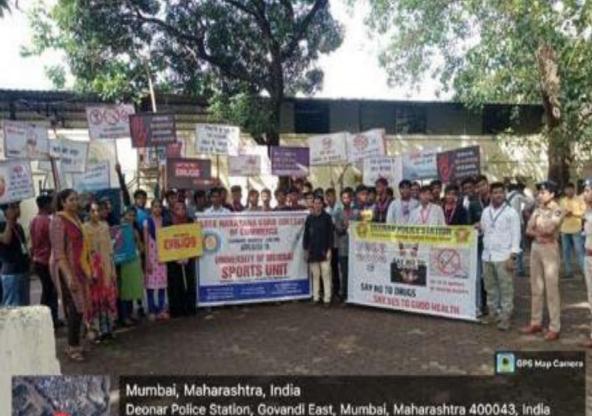

# INDEPENDENCE DAY PARADE AND RALLY REPORT 2023-24

Sports Committee of Sree Narayana guru college of Commerce in association with its co-institutions celebrated Azadi ka Amrit Mahotsav on Independence Day 15th August, 2023. Flag hoisting was done by our chief guest for the day, Shri N. Sasidharan sir (Chairman, SNMS) followed by parade by all the institutions. Parade was carried out within the college premises followed by a rally.

The Independence Day Parade and Rally at Sree Narayana Guru College of Commerce were organized to mark the celebration of India's independence and to engage the college community in activities that promote national pride and unity.

The parade route was planned to ensure a safe and efficient flow of participants and spectators.

Following the parade, the rally began, during which participants carried banners, placards, and messages promoting unity, diversity, and social awareness. The rally extended beyond the college premises, engaging the local community.

The Independence Day Parade and Rally celebration at Sree Narayana Guru College of Commerce effectively combined a vibrant parade and an engaging rally to commemorate India's independence and promote patriotism, unity, and awareness about key historical events. The collaboration of students, faculties and other staff members made the event a resounding success.