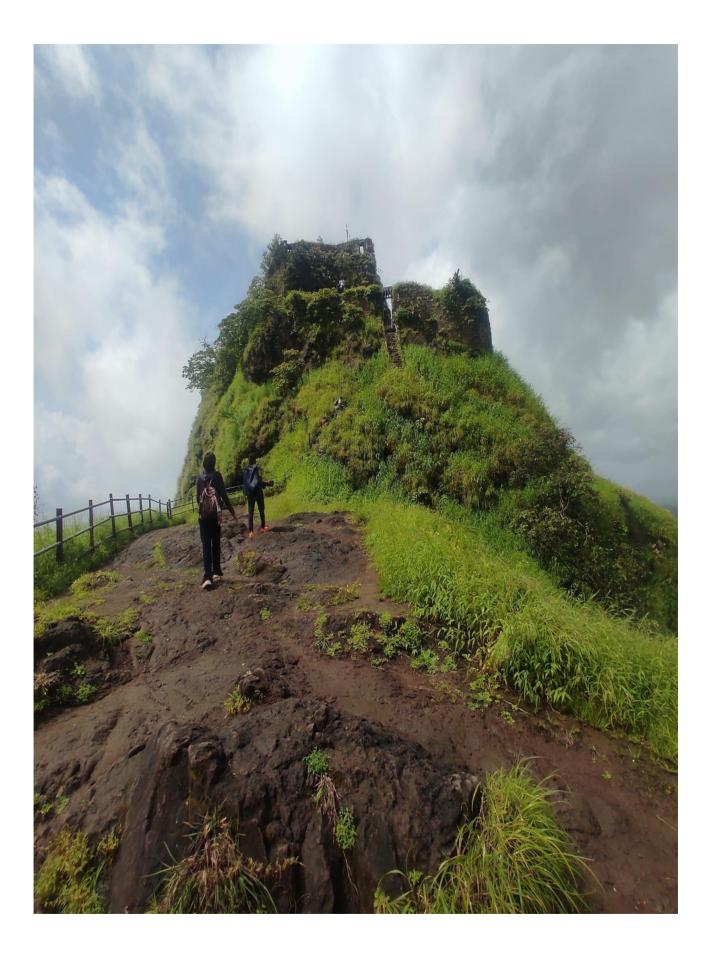

# Date: 06<sup>th</sup> August ,2023 Event name: Trekking Venue – Karnala Bird Sanctuary, Panvel. Timings – 6 am to 6 pm

Sports Committee has organized Trekking on 06<sup>th</sup> August,2023 at Karnala Bird Sanctuary, Panvel. We had booked 2 buses. Students had to report to college at 6 am in college ground. Started our way to Karnala Bird Sanctuary at 7 am. After reaching to Karnala Bird Sanctuary, started walking and climbing to reach to the peak point. For the trekkers the Karnala Fort Trail is the best. The bird sanctuary is a popular destination for bird-watchers and hikers in the Mumbai area. The Sanctuary area is covered with mixed deciduous forest. The Shiva temple is situated near to Karnala bird sanctuary is a popular Shiva temple worshipped by the devotees on a large. Saw peacock dancing, rabbits , mongoose & some colourful birds singing. Monsoon provides the best climate and the best views full of clouds. It took 2 hours to climb to the peak point. Point is full of nature and adventurous view.

It was an adventurous activity for the students. Students helped each other to climb and descend the mountain. Although it was raining, students were full of spirit and happy. Students learnt the value of Team work because it is not possible to reach the top of the mountain without working together. All students reached home safely. The feedback form was circulated after the event. All the students gave Excellent Feedback. Students were asking for more such activities. Total 70 students were on Trekking with 2 faculties: Sports Incharge Mrs. Punam Mujwar and Ms. Nahid Shaikh (Sports committee member) and Gymkhana Incharge Mr. Sachin Lembhe.