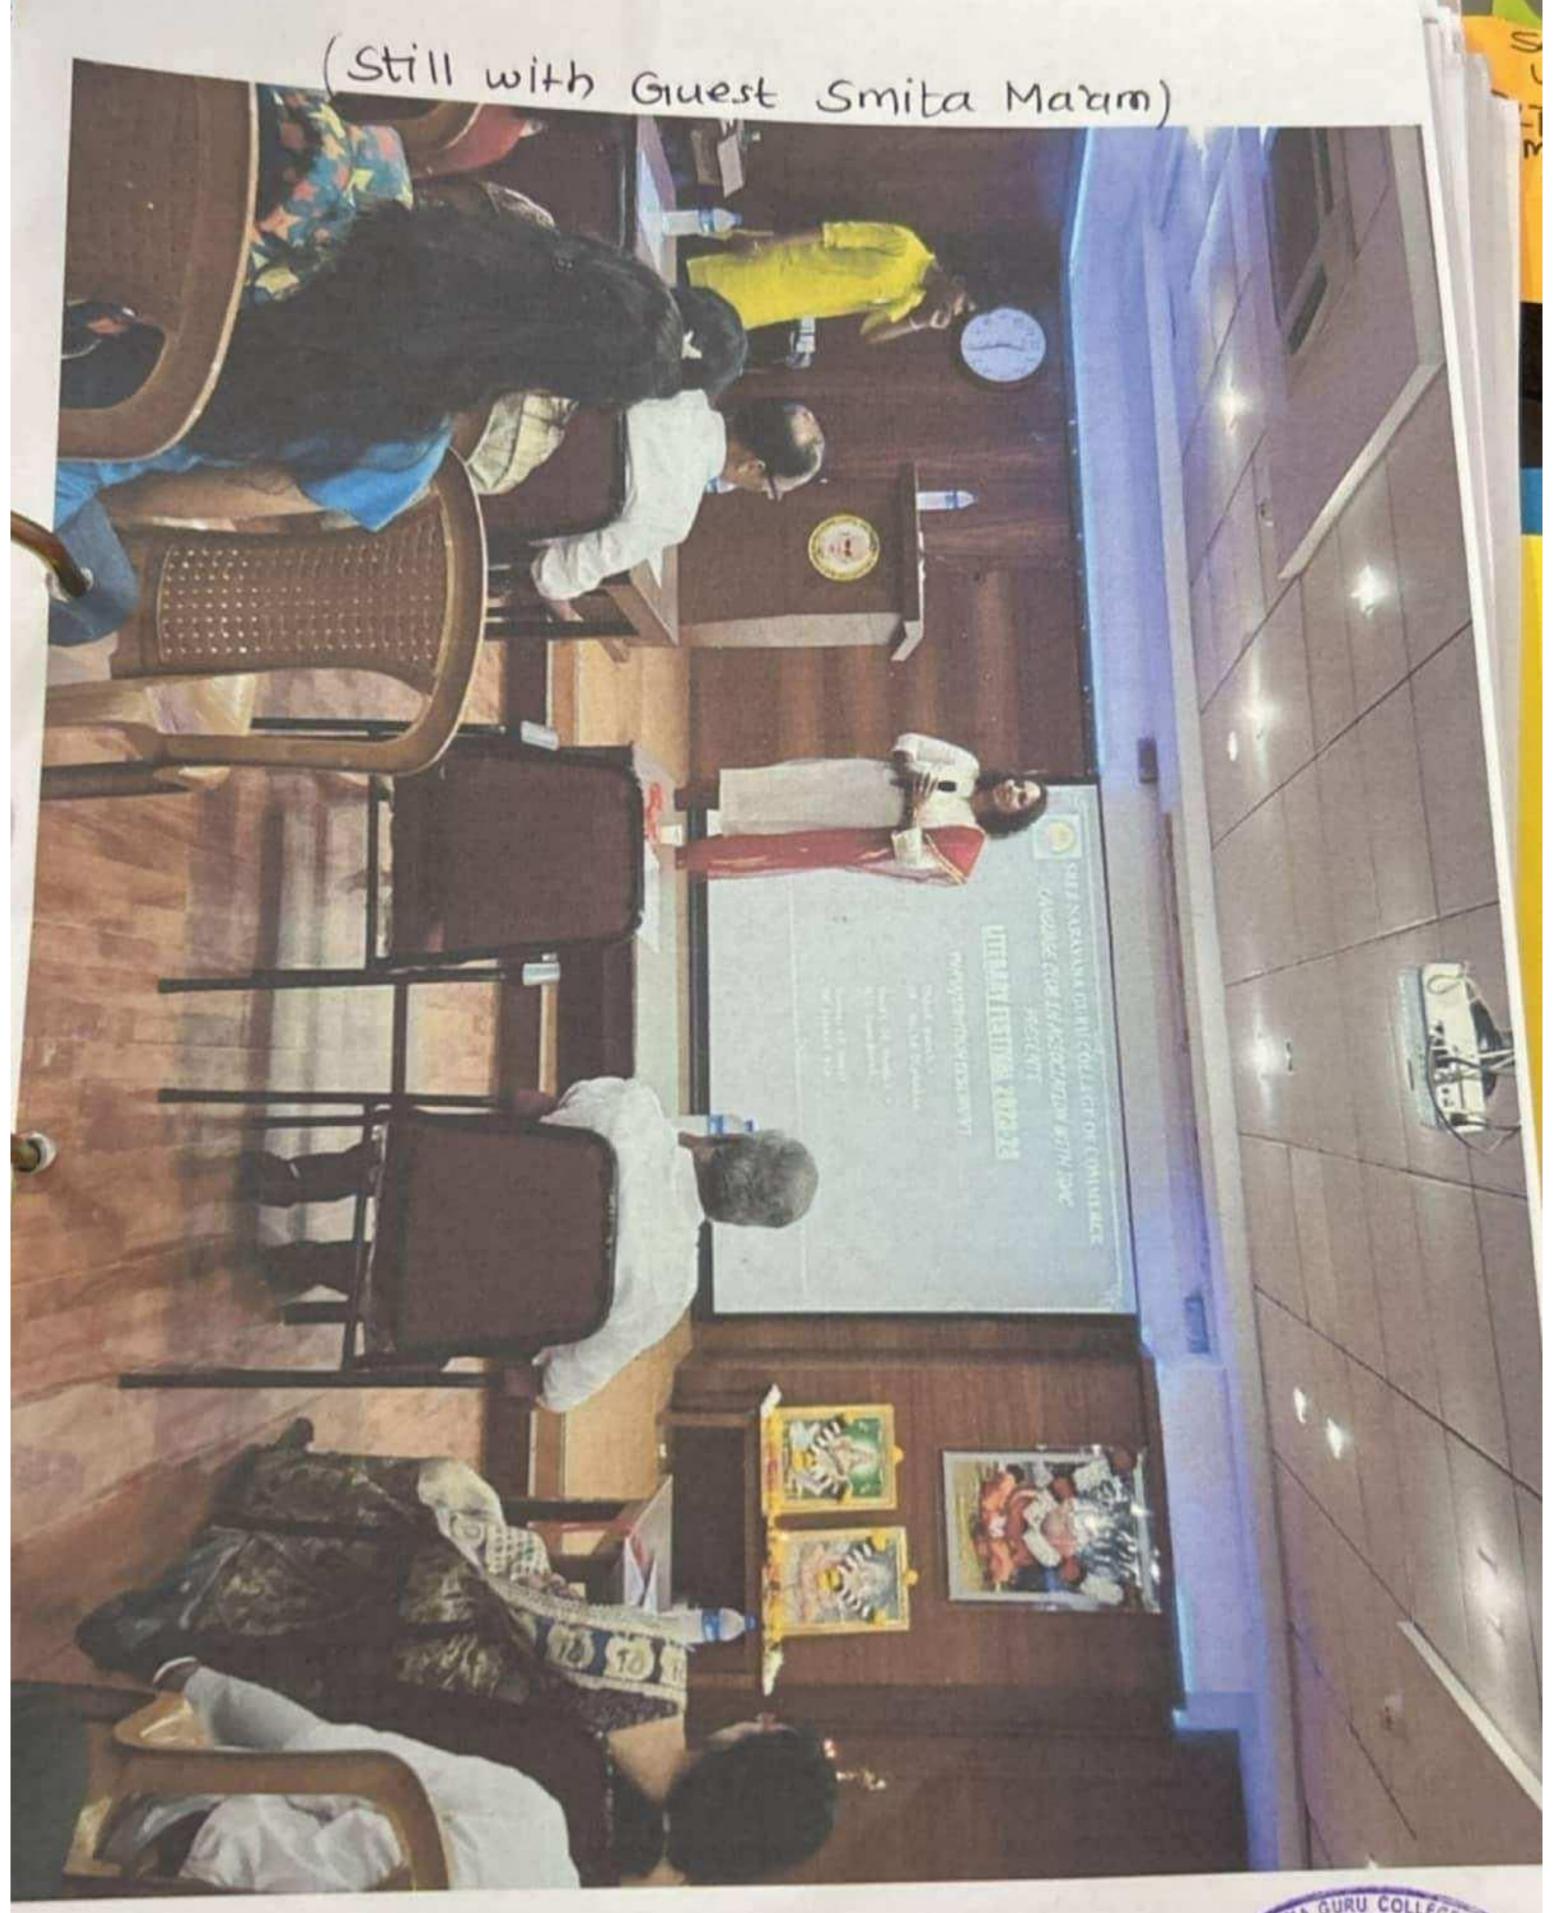

Incharge: Mrs. Beena Pandey

Teachers: Miss. Nikita Sreekumar

Miss. Jaishna Krishnan Kutty

Miss. Sonika

The Language Club in Association with IQAC organised "Literary Festival" from 29th January, 2024 to 31st January, 2024. The "Inauguration Ceremony" started with -Lighting of Lamp, Prayer, Dance performance by Riya More and Music rendition by Sagar Singh.

Chief Guest of the Festival Dr. Smita Dipankar is a MBBS doctor, first and only Teen Life Coach of India, Author, Podcast Host of The Simplifying Teenage Podcast, Founder and Co-founder and

Newspaper was published by the dignitaries - Chief Guest Dr. Smita Dipankar, General Secretary SNMS Shri O. K. Prasad, Principal Dr. Ravindran Karathadi, Vice Principal Dr. Jayashree V and Vice Principal S. Hinduja.

Dr. Smita Dipankar as Chief guest interacted with students and made them play games through which they were taught to think, manifest and achieve their dreams. Students also came up with their doubts and apprehension and it was a lively session. The session culminated with total 60 attendees having an insight about how to face the challenges in life and surmount it successfully.