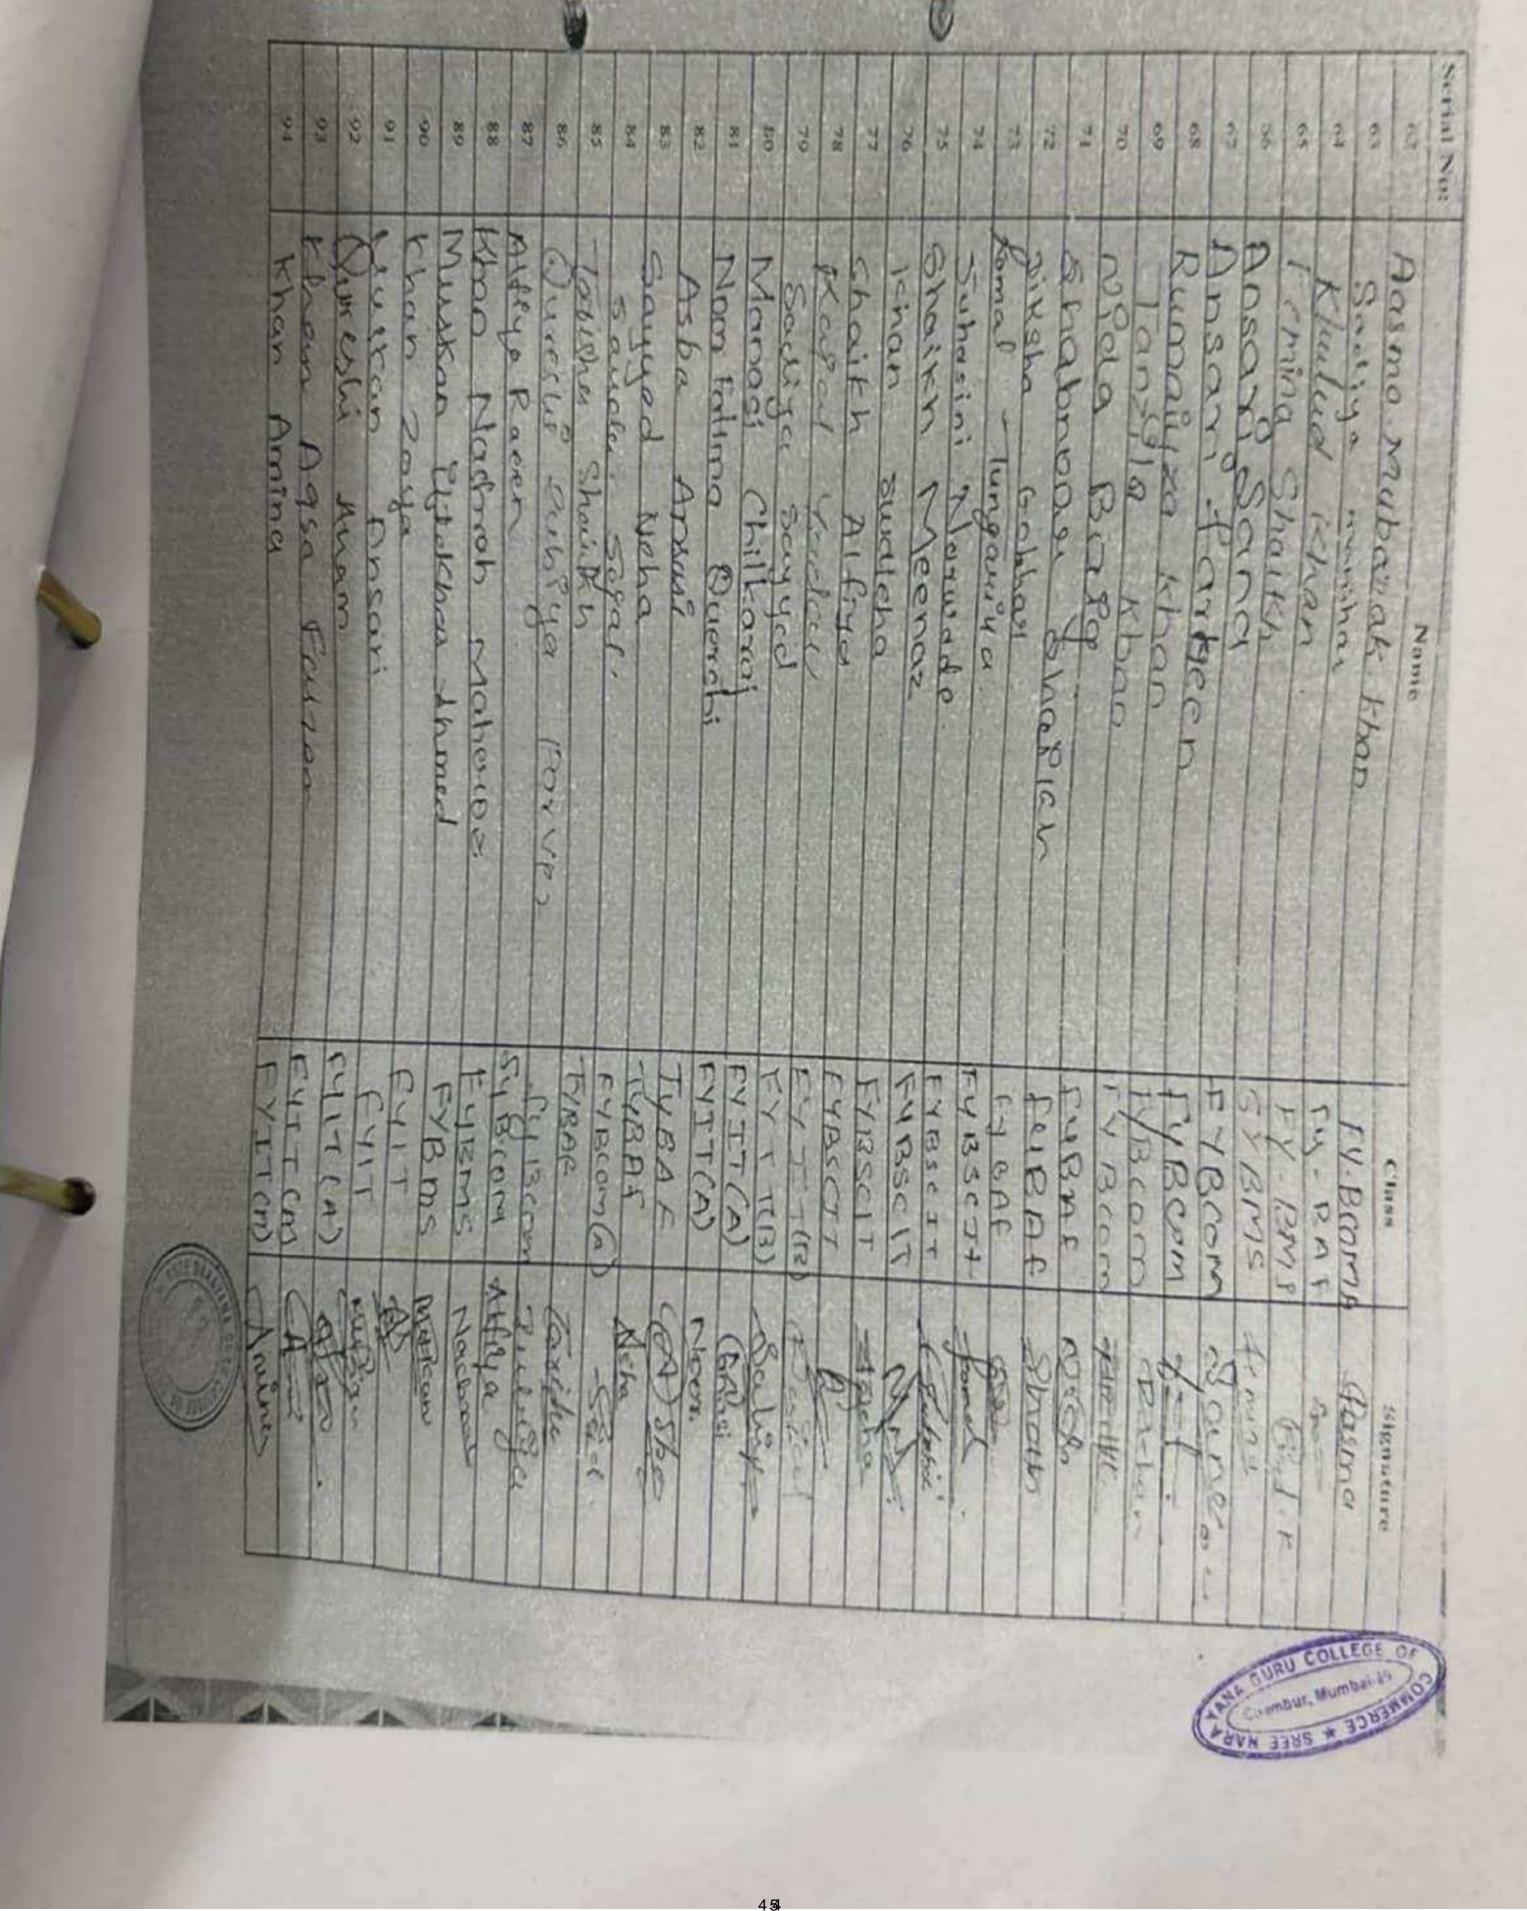

#### SREE NARAYANA GURU COLLEGE OF COMMERCE Language Club

ATTENDANCE SHEET

EVENT NAME: Literary Festival

DATE: 29-01-2024

samuai Hall VENUE: \_

TIME: 11.00 AM

| Serial No: |                                      |                    |              |
|------------|--------------------------------------|--------------------|--------------|
| 1          | Name                                 | Class              | Signature    |
| 2          | Nisha Pohiman Gaikwad                |                    | Deutskusag   |
| 3          | Angavika Ajit phodak                 | Syr com B          | Aphatak      |
| 4          | Diksha Medidhar More                 | SyBCom-A           | Dikghomore   |
| 5          | Rhushauma cleudharig                 |                    | Haghary      |
| 6          | Anxita alebra                        | SYBCOMA<br>SYBCOMA | Pys:         |
| 7          | Kausta chacunariya                   | SY BAP             | Konfa        |
| 8          | Maya Davas                           | FIBA               | mayor        |
| 9          | Poincy Gayd                          | FUBAF              | @ Gravel     |
| 10         | ROSHIR POWAPOR                       | SYBAF              | Roshni       |
| 11         | Savitakari                           | SYBAF              | SKER         |
| 12         | Heeba Shaikh                         | SYBAF              | James .      |
| 13         | Khan Jana                            | FYBAF              | Maliain      |
| 14         | Pratiksha Sable                      | FYBAF              | Deather      |
|            | Nisher Halwai                        | FYBAT              | yound,       |
| 16         | Saeliya marihan                      | FYBAF              | 5            |
| 17         | Missoc ansani                        | FYBAF              | TR           |
| 18         | Mubasshira ansani                    | TYBAF              | Capos        |
| 19         | Mrandi: N. Sothe                     | fyrsaf             | Months       |
| 20         | Laxshi ta Kruingagor                 | JUBAL              | Sevenises    |
| 21         | Naveen Yogesh Bind.                  | ₽yBB1              | Davern Bind. |
| 22         | Prem Praiapati                       |                    |              |
| 23         | Prem Prajapati<br>Abhishek Prasafati | SYBM3              | a            |
|            |                                      |                    |              |
| 25         |                                      |                    |              |
| 16         |                                      |                    |              |
| 7          |                                      |                    |              |
| 8          |                                      |                    |              |
|            |                                      | 7 "5               |              |