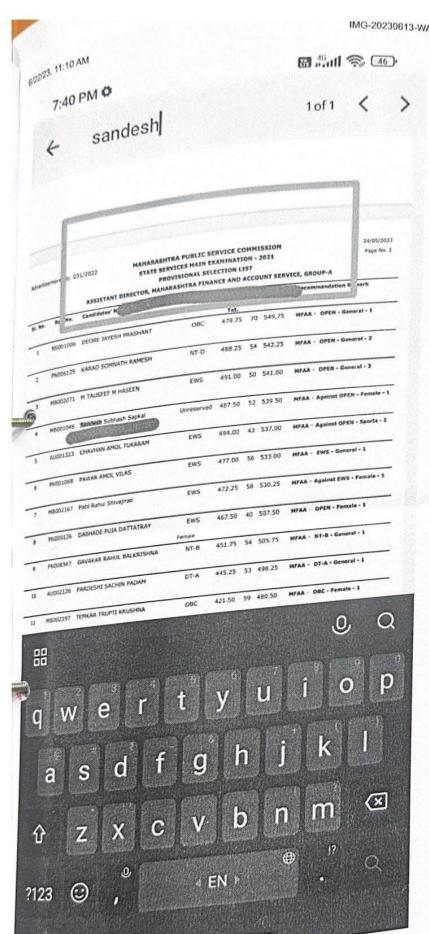

# MAHARASHTRA PUBLIC SERVICE COMMISSION MAHARASHTRA SUBORDINATE SERVICES, GR-B MAIN EXAMINATION - 2020

POLICE SUB INSPECTOR
LIST OF QUALIFIED CANDIDATES

17/11/2022 Page No. 49

PUNE

| Roll No P1 | Roll No P2 | Candidates' Name                |
|------------|------------|---------------------------------|
| PN004249   | PN006419   | WANAVE KARISHMA MAHADEO         |
| PN014327   | PN006427   | PANDAGLE SATISH SUBHASH         |
| PN014186   | PN006432   | LAXMAN SHIVAJI KAMBLE           |
| PN008238   | PN006434   | AAGLAWE ANANT GOVINDRAO         |
| PN004132   | PN006442   | PAWAR DHAIRYASHIL SANGRAM       |
| PN014334   | PN006446   | SUL SURAJ HARI                  |
| PN006228   | PN006450   | KHANDEKAR KIRAN NAGNATH         |
| PN004390   | PN006452   | CHOUDHARI MINAL ASHOK           |
| PN004377   | PN006453   | JAVIR SANDESH BHIMRAO           |
| PN007019   | PN006462   | KARGAL DHULAJI SATISH           |
| PN012268   | PN006466   | CHIKKALE SHIVALINGAPPA HANAMANT |
| PN004167   | PN006469   | PATIL POONAM BHANUDAS           |
| PN010322   | PN006471   | CHOUGULE YASHWANT ARJUN         |
| PN003245   | PN006473   | KALE SNEHA RAOSAHEB             |
| PN003085   | PN006476   | BAKAL SHUBHAM KESHAV            |
| PN002319   | PN007002   | MALI PRAJAKTA SIDRAM            |
| PN012462   | PN007010   | SHETE NILESH ASHOKRAO           |
| PN015258   | PN007012   | CHAVARE PRATIK SANJAY           |
| PN012455   | PN007014   | CHANDAN SONU VILAS              |
| PN013056   | PN007015   | LONDHE SWAPNIL KANTILAL         |
| PN003182   | PN007024   | GAJARE SHITAL BHAGCHAND         |
| PN015227   | PN007033   | SWAMI KAPIL VILAS               |
| PN012363   | PN007035   | KADAM TRUSHNA RAMESH            |
| PN013232   | PN007036   | VADEKAR APPA KISAN              |
| PN010132   | PN007038   | KUMBHAR AKSHAY ANIL             |
| PN003237   | PN007045   | AUTE NILESH VIJAYRAO            |
| PN001064   | PN007046   | CHOUGALE KISHOR GANPATI         |
| PN014233   | PN007055   | ZANJURNE MANISHA MAHADEV        |
| N013067    | PN007056   | SHINDE MAYURI SURENDRA          |
| N006266    | PN007057   | MALI PRASHANT RAMCHANDRA        |
| N008248    | PN007063   | SWAMI SANTOSH NAGNATH           |
| N010306    | PN007064   | BATHE AMRUTA BHARAT             |
| N011220    |            |                                 |
| 1011220    | PN007065   | AUTE RAHUL LAHURAO              |