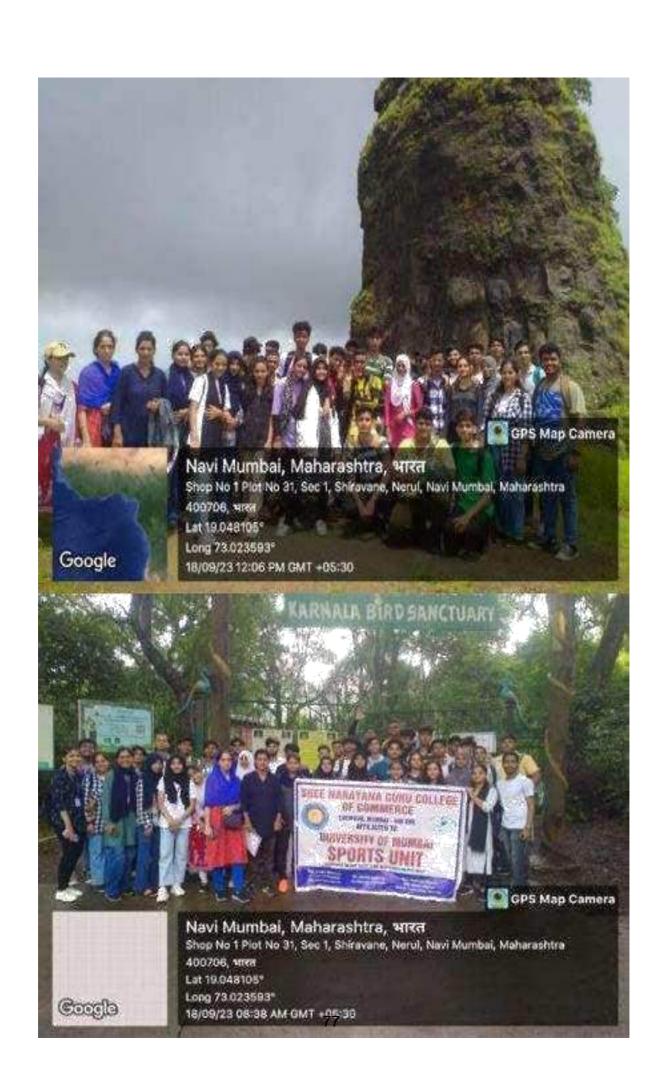

#### **INDEX**

| SR. NO | DESCIPTION                                                            |
|--------|-----------------------------------------------------------------------|
| 1.     | Sports Guidance session                                               |
| 2.     | Celebration of International Yoga Day                                 |
| 3.     | Trekking at Karnala Bird Sanctuary for Second and Third year students |
| 4.     | Independence Day Parade                                               |
| 5.     | Interclass Basketball competition                                     |
| 6.     | Interclass 100 M Running competition                                  |
| 7.     | Interclass Shotput competition                                        |
| 8.     | Interclass Discuss throw competition                                  |
| 9.     | Mumbai University Intercollegiate Zone 1                              |
|        | Cross Country Men's Competition                                       |
| 10.    | Mumbai University Intercollegiate Zone 1                              |
|        | <b>Chess Men's Competition</b>                                        |
| 11.    | Mumbai University Intercollegiate Zone 1                              |
|        | <b>Chess Women's Competition</b>                                      |
| 12.    | Interclass Cycle Rally competition                                    |

|     | 1                                                                  |
|-----|--------------------------------------------------------------------|
| 13. | Interclass Boxing competition                                      |
| 14. | Mumbai University Intercollegiate Zone 1                           |
| 1.5 | Swimming Men's Competition                                         |
| 15. | Mumbai University Intercollegiate Zone                             |
| 1.6 | Badminton Men's Competition                                        |
| 16. | Trekking at Karnala Bird Sanctuary - for first year students       |
| 17. | Mumbai University Intercollegiate Zone 1                           |
| 1.0 | Badminton Women's Competition                                      |
| 18. | Mumbai University Intercollegiate Zone 1                           |
| 10  | Volleyball Women's Competition                                     |
| 19. | Mumbai University Intercollegiate Zone 1                           |
| 20. | Boxing Men's Competition  Mumbai University Intercollegiate Zone 1 |
| 20. | Football Men's Competition                                         |
| 21. | Mumbai University Intercollegiate Zone 1                           |
|     | Football Women's Competition                                       |
| 22. | Mumbai University Intercollegiate Zone 1                           |
|     | Kabaddi Men's Competition                                          |
| 23. | Mumbai University Intercollegiate Zone 1                           |
| 24  | Kabaddi Women's Competition                                        |
| 24. | Mumbai University Intercollegiate Zone 1                           |
| 25  | Athletes Women's Competition                                       |
| 25. | Mumbai University Intercollegiate Zone 1 Best Physique Competition |
| 26. | Mumbai University Intercollegiate Zone 1                           |
|     | Volleyball Men's Competition                                       |
| 27. | Mumbai University Interzonal Football Men's                        |
|     | Competition                                                        |
| 28. | Mumbai University Intercollegiate Zone 1                           |
|     | Wrestling Men's Competition                                        |
| 29. | Annual meet - 100 M Running Girls                                  |
| 30. | 100 M Running Boys                                                 |
| 31. | Potato Race Girls                                                  |
| 32. | Potato Race Boys                                                   |
| 33. | Skipping Girls                                                     |
| 34. | Skipping Boys                                                      |
| 35. | Standing Broad Jump (Girls)                                        |
| 36. | Standing Broad Jump (Boys)                                         |
| 37. | Situps (Girls)                                                     |
| 38. | Pushup (Boys)                                                      |
| 39. | Sack Race Girls                                                    |
| 40. | Sack Race Boys                                                     |
| 41. |                                                                    |
| 41. | Shortput Girls                                                     |