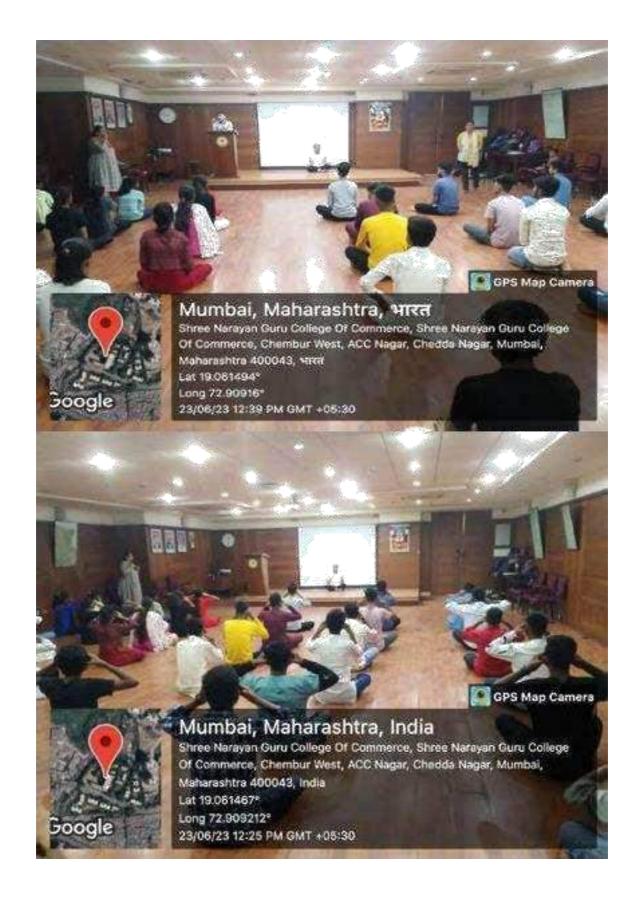

# Sports Guidance Session

Dear Students,

We are pleased to inform you that our college will be organizing a Sports Guidance Session for all interested students. This session aims to provide guidance and support to students who are interested in participating in various sports activities and represent our college in intercollegiate competitions.

Details of the Sports Guidance Session are as follows:

Date: [19/06/2023]

Time: [11 am]

Venue: [College Seminar Hall 1st Floor]

Whether you are interested in team sports, individual sports, indoor sports, or outdoor sports, this session will provide valuable insights and guidance to help you excel in your chosen discipline.

# **Sports Guidance Session**

I am writing to provide a comprehensive report on the sports guidance session that was conducted in our college on 19" June, 2023. The session aimed to provide valuable guidance and insights to college students interested in pursuing sports as a career or as a means of maintaining a healthy lifestyle.

#### Session Details:

Date: [19/06/2023]

Time: [11 am] - [12 pm]

Venue: [College Seminar Hall 1\* floor]