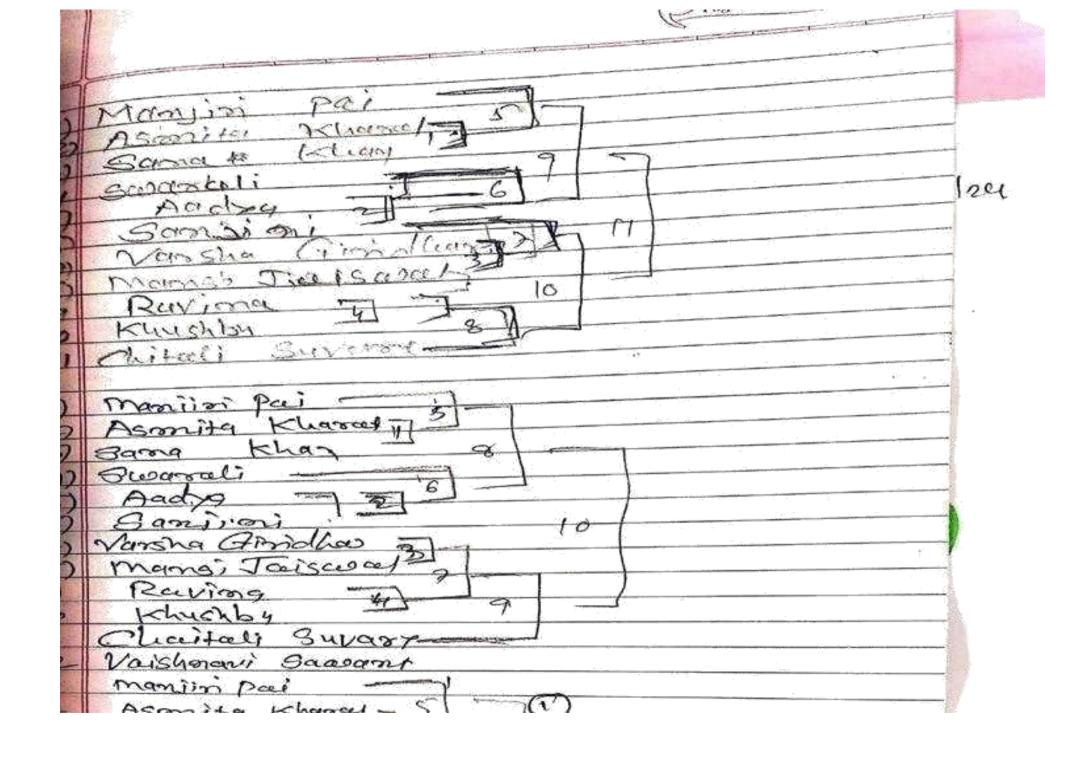

ecision, and sportsmanship among female carrom players from various colleges.

The competition attracted enthusiastic participation from talented female carrom players representing different colleges. Participants showcased their skills, concentration, and passion for the game, contributing to a competitive and spirited atmosphere throughout the event.

The Intercollegiate Carrorn competition witnessed intense matches and impressive displays of carrom skills from the participants. At the conclusion of the tournament, winners were determined in both the Singles and Doubles categories, with recognition awarded to those who displayed exceptional skill and sportsmanship.

18 students participated in the competition.





Intercollegiate Carrom Girls Competition (Single and Double) 17/01/2024





(LINGUISTIC MINORITY INSTITUTION)

RE-ACCREDITED BY NAAC (GRADE-'B'-CGPA 2.45) [2019-2024]

AFFILIATED TO UNIVERSITY OF MUMBAI & RECOGNISED BY UGC-u/s 2(f)&128

MANAGED BY SREE NARAYANA MANDIRA SAMITI (REGD.)

P. L. LOKHANDE MARG. CHEMBUR, MUMBAI - 400 089. 8 9326063380 / 9326063775 XX singcollege 86@yahoo.co.in / singcollege principal com

Date:01.01.24

## NOTICE

All the Boys students are hereby informed that the Sports committee will be organizing Intercollegiate Carrom boys competition on 19th January, 2024 from 11 am onwards. Students who want to participate are requested to contact the following teachers for Registration.

Punam Mujawar (Sports Incharge): 8369155271

Mr. Sachin Lembhe (Gymkhana Incharge):9594318230

Mrs. Reshma Jinwal (Sports committee member):9594967470

Ms. Na