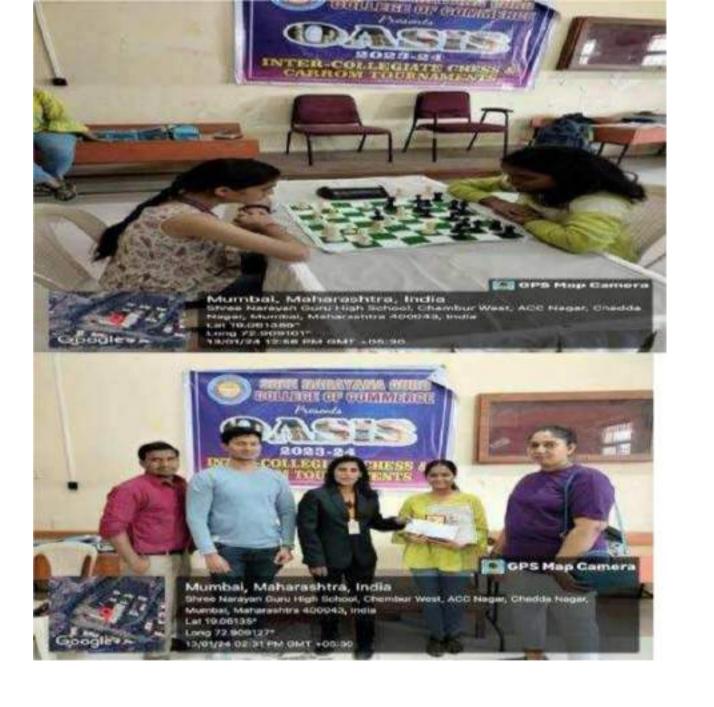

#### **INDEX**

| SR. NO | DESCIPTION                                                            |
|--------|-----------------------------------------------------------------------|
| 1.     | Sports Guidance session                                               |
| 2.     | Celebration of International Yoga Day                                 |
| 3.     | Trekking at Karnala Bird Sanctuary for Second and Third year students |
| 4.     | Independence Day Parade                                               |
| 5.     | Interclass Basketball competition                                     |
| 6.     | Interclass 100 M Running competition                                  |
| 7.     | Interclass Shotput competition                                        |
| 8.     | Interclass Discuss throw competition                                  |
| 9.     | Mumbai University Intercollegiate Zone 1                              |
|        | Cross Country Men's Competition                                       |
| 10.    | Mumbai University Intercollegiate Zone 1                              |
|        | <b>Chess Men's Competition</b>                                        |
| 11.    | Mumbai University Intercollegiate Zone 1                              |
|        | <b>Chess Women's Competition</b>                                      |
| 12.    | Interclass Cycle Rally competition                                    |