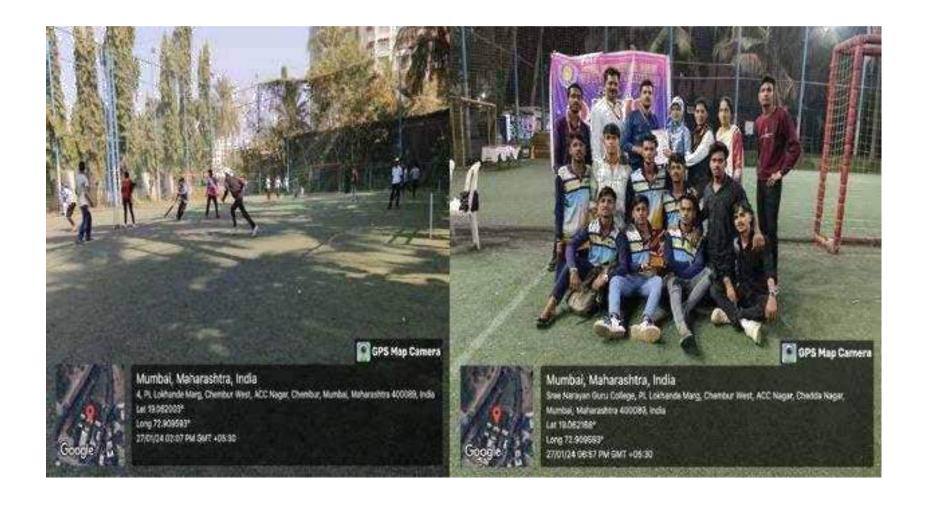

Jinwal and Ms. Nahid Shaikh. The event aimed to promote cricketing talent, teamwork, and sportsmanship among college students.

The competition saw enthusiastic participation from teams representing various colleges. Students showcased their cricketing skills, passion, and team spirit, contributing to an electrifying atmosphere throughout the event. Each match was played in the exciting and fast-paced box cricket format, adding a unique dimension to the competition. The tournament progressed to knockout rounds, leading to the crowning of the eventual champion.

At the conclusion of the tournament, the top-performing teams were recognized for their achievements, with awards presented to outstanding players. 240 students participated in the competition.



Mrs. Punam Mujewar Sprob Andringe



REACCREDITED BY NAAC WITH GRADE 'B' (CGPA2.45) (PERMANENTLY AFFILIATED TO THE UNIVERSITY OF MUMBAI) MANAGED BY SREE NARAYANA MANDIR SAMTI (REGD.)

| Class /  | Roll                     | Contact No.          |
|----------|--------------------------|----------------------|
| Div.     | No.                      | 9137130098           |
| B com-B  | -                        | 7738215696           |
| Bcom - B | -                        | 9326596629           |
| Brom-E   |                          | T. T. A. LOT INC. Y. |
| Brom-B   | 43                       | 8108931294           |
| 72C-L    | -                        | 7715052080           |
| 4Boum-B  | The second second second | 2104793523           |
| Blom-C   | 320                      | 9                    |
|          |