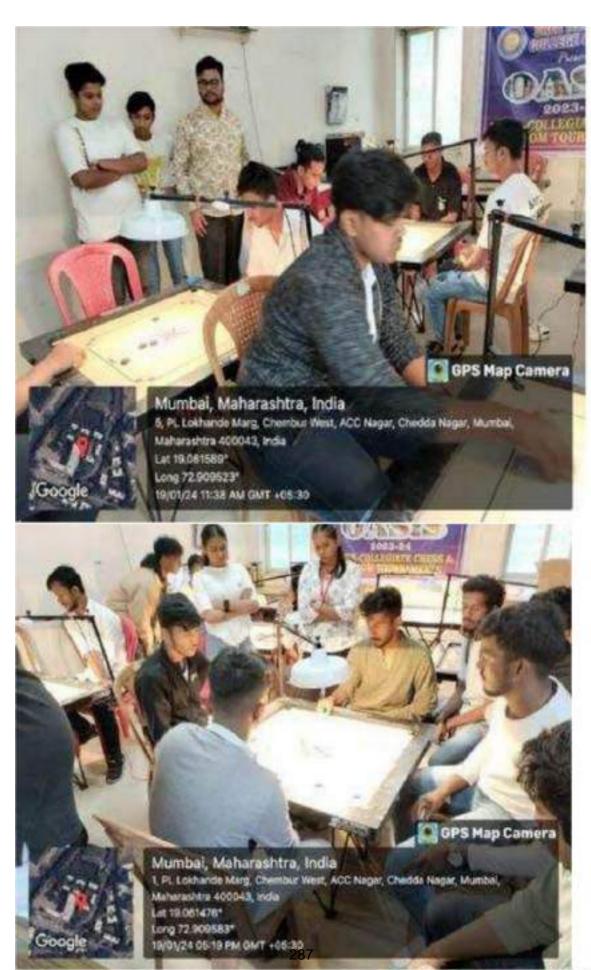

#### **INDEX**

| SR. NO | DESCIPTION                                                            |
|--------|-----------------------------------------------------------------------|
| 1.     | Sports Guidance session                                               |
| 2.     | Celebration of International Yoga Day                                 |
| 3.     | Trekking at Karnala Bird Sanctuary for Second and Third year students |
| 4.     | Independence Day Parade                                               |
| 5.     | Interclass Basketball competition                                     |
| 6.     | Interclass 100 M Running competition                                  |
| 7.     | Interclass Shotput competition                                        |
| 8.     | Interclass Discuss throw competition                                  |
| 9.     | Mumbai University Intercollegiate Zone 1                              |
|        | Cross Country Men's Competition                                       |
| 10.    | Mumbai University Intercollegiate Zone 1                              |
|        | <b>Chess Men's Competition</b>                                        |
| 11.    | Mumbai University Intercollegiate Zone 1                              |
|        | <b>Chess Women's Competition</b>                                      |
| 12.    | Interclass Cycle Rally competition                                    |