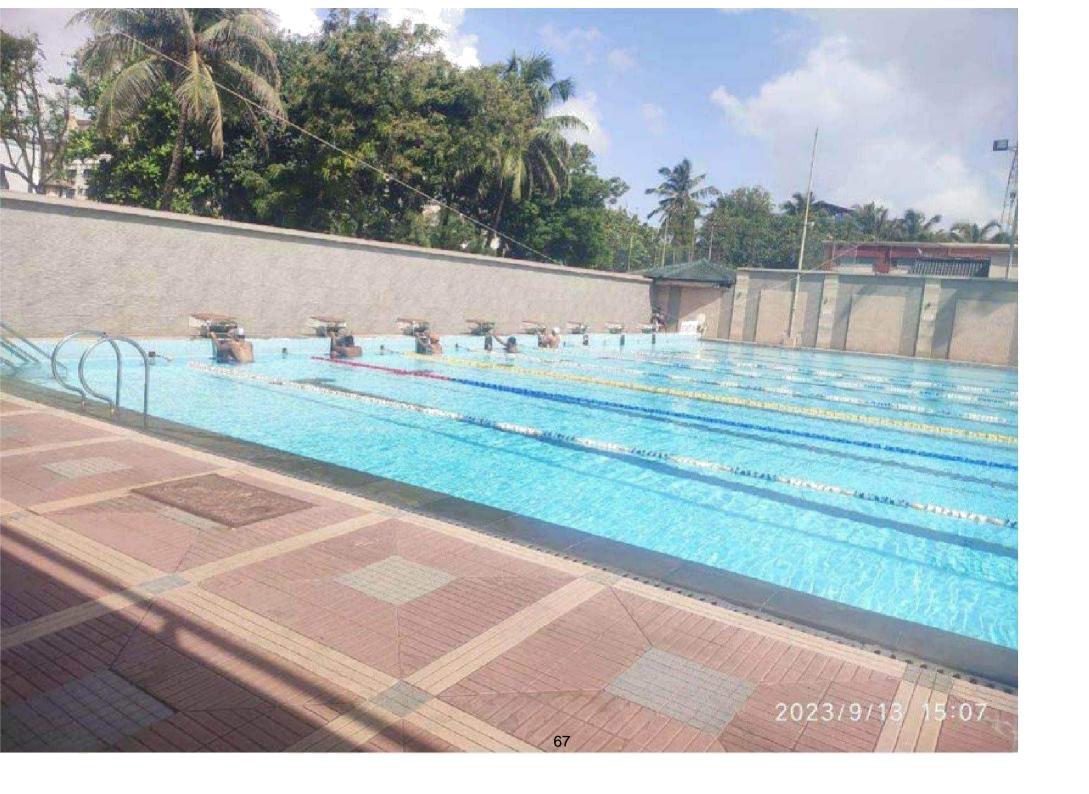

one 1 Swimming Men's competition, showcasing the aquatic prowess and competitive spirit of our male swimmers. Organized by Mumbal University, this tournament provided a platform for talented swimmers from various colleges to compete and demonstrate their swimming skills.

### Names of students participated:

- Shaikh Ebrahim Firoz (FYBSCIT)
- Gupta Mayank Chandrashekhar (TYBSCIT) 2

Our students Exhibited exceptional skills and determination throughout the competition. Competing in various swimming events, including freestyle, butterfly, backstroke, and breaststroke.

The Competition took place at P.M. Hindu Swimming Bath Chowpatty, Charni Road W . This place is having well-equipped swimming facility that provided an ideal setting for the competition.



**Swimming Men9s Competition** 





#### UNIVERSITY OF MUMBAL

RESCRIENT PROPORMA FOR INTER - COLLEGIATE

FAT BUILD SMINWING (DOX3)

TOTTERAMENTS 20 - 20

व्यक्तर वक्षविधासमीन

स्वारे पाता १४१ मान- १०३५

| FA     | (in Pall ) | Name of the C<br>eginning with 5 | Competitions<br>Surname with Ca |             | and the same                          | Month in Year<br>Month in Year<br>M.G.C./ Eq | of Panning<br>Civalent | STEEL STREET, WASHINGTON, BOTTOM, STREET, BOTTOM, BOTT | Month a                 |                        | class in<br>which                             | participated                            | Wthether<br>Employed            | Player's Sign |
|--------|------------|----------------------------------|---------------------------------|-------------|---------------------------------------|-----------------