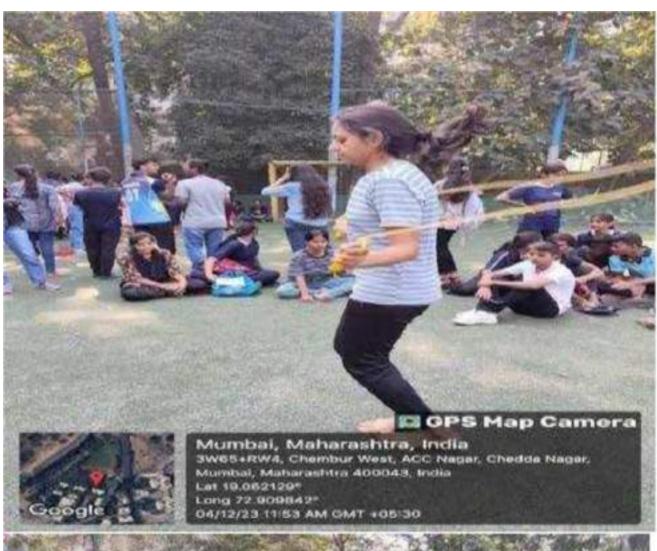

E OF COMMERCE P. L. LOKHANDE MARG, CHEMBUR, MUMBAI - 400089

#### REPORT

Name of the committee: Sports Event name : Skipping(G/B)

Date: 04.12.23

Name of the Incharge: Mrs. Punam Mujawar

Members of the Committee: 1. Mrs. Reshma Jinwal 2. Ms. Nahid Shaikh

Sports committee had organized Annual meet Skipping Competition on 04.12.23. Students from various disciplines and backgrounds enthusiastically participated in the Skipping Competition. Both individual participants and teams took part in the event, demonstrating their skipping prowess and creative routines. The competition kicked off with participants showcasing their individual skipping skills, with each athlete demonstrating their unique style and technique.

76 students participated in the event.

Mrs funum Mujawar Spects Inchange





REACCREDITED BY NAAC WITH GRADE 'B' (CGPA2.45) (PERMANENTLY AFFILIATED TO THE UNIVERSITY OF MUMBA) MANAGED BY SREE NARAYANA MANDIR SAMTI (REGD.) P.L-LOKHNADE MARG CHEMBUR, MUMBAI -400089 Tel:25263132

#### ANNUAL SPORTS MEET

DEGREE COLLEGE WINNED I IST (2022 24)

# SKIPPING (B0YS)



REACCREDITED BY NAAC WITH GRADE 'B' (CGPAL45) (PERMANENTLY AFFILIATED TO THE UNIVERSITY OF MUMILAL) MANAGED BY SREE NARAYANA MANDIR SAMTI (REGD.) P.L.LOKHNADE MARG CHEMBUR, MUMBAI -400089 Tel:25263132

#### ANNUAL SPORTS MEET

DEGREE COLLEGE - REGISTRATION (2023-24)

EVENTNAME - SKIPPING RACE DATE: 4

|       | Sr.no          | Name of Student  | Class /<br>Div. | Roll<br>No. | Mobile No.    | Signature |
|-------|----------------|------------------|-----------------|-------------|---------------|--------