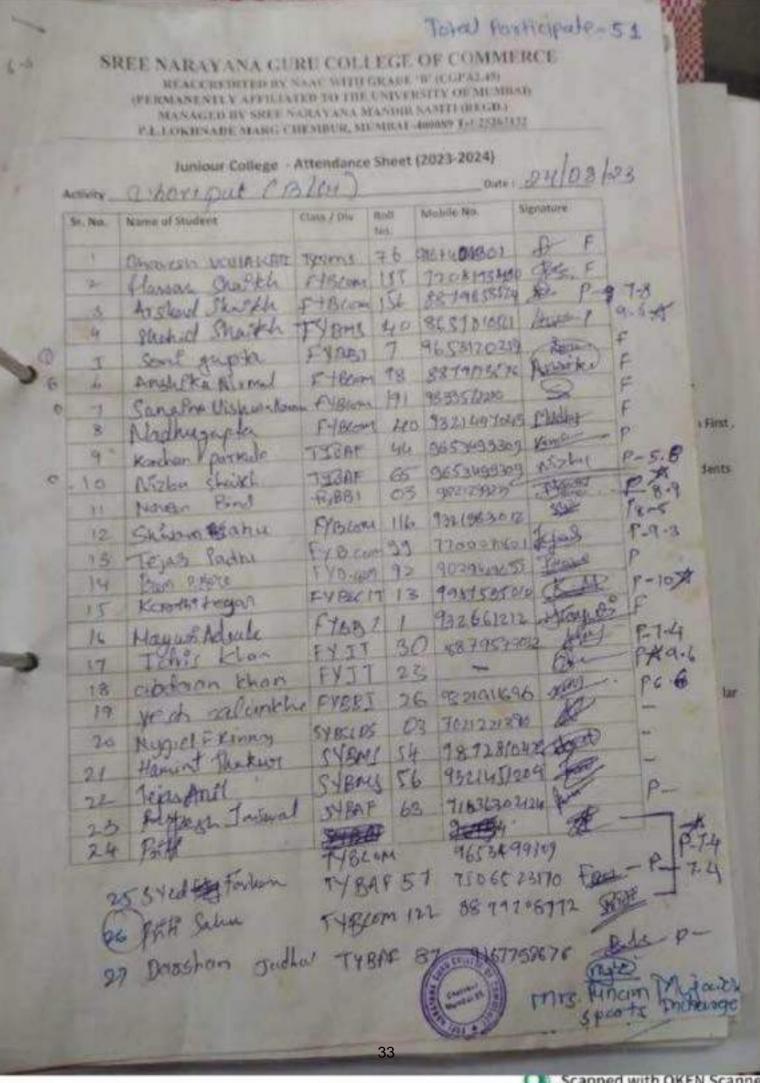

Competition on 24.08.23. Students got to know their strength to throw far, balance management and weight handling.

Total 51 participants registered for the competition. The event provided a platform for identifying and promoting emerging shot-put talent, giving athletes the recognition, they deserve. The competition maintained a positive and sportsmanlike environment, with participants displaying respect for one another and encouraging fellow athletes.

Organized Prize distribution for National Sports week on 5th September.

#### Boys Winners

- I. KARTHIKEYAN CHEFTIYAR (FYIT)
- 2. ABDAN KHAN (FYIT) PRANAV SURESH (SYBMS) SHAHID SHAIKH (FYBMS)
- 3. TEJAS PADHU (FYBCOM)

#### Girls Winners

- 1. PRITI SAHU (TYBCOM)
- 2 NIZBA SHAIKH (TYBAF)
- 3. YADAV ABHA (TYBAF)

mrs Punam Mujawerr.







REACCREDITED BY NAAC WITH GRADE 'B' (CGPAL45) (PERMANENTLY AFFILIATED TO THE UNIVERSITY OF MUMBAS) MANAGED BY SREE NARAYANA MANDER SANTI (REGD.) P.L.LOKHNADE MARG CHEMBUR, MUMBAI 400089 Tel 25263132

Juniour College - Attendance Sheet (2023-2024) 01.10=1.02

| 100 | r. No. | Name of Student  | Class / Div