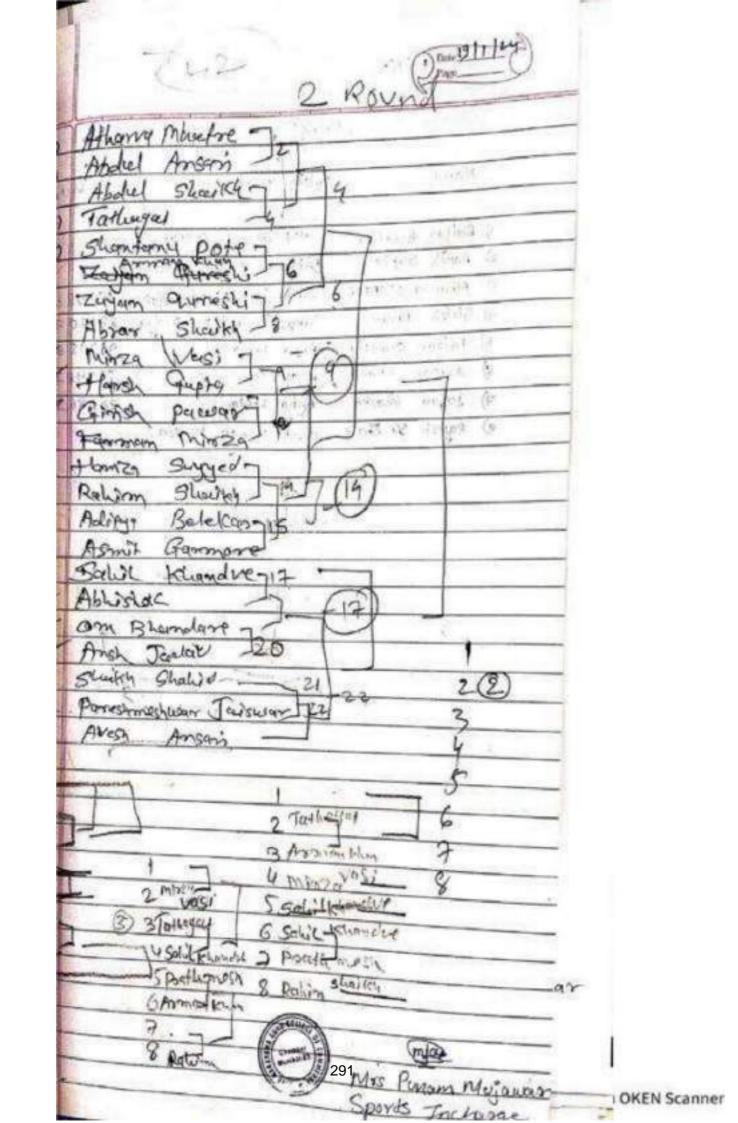

#### **INDEX**

| SR. NO | DESCIPTION                                                            |
|--------|-----------------------------------------------------------------------|
| 1.     | Sports Guidance session                                               |
| 2.     | Celebration of International Yoga Day                                 |
| 3.     | Trekking at Karnala Bird Sanctuary for Second and Third year students |
| 4.     | Independence Day Parade                                               |
| 5.     | Interclass Basketball competition                                     |
| 6.     | Interclass 100 M Running competition                                  |
| 7.     | Interclass Shotput competition                                        |
| 8.     | Interclass Discuss throw competition                                  |
| 9.     | Mumbai University Intercollegiate Zone 1                              |
|        | Cross Country Men's Competition                                       |
| 10.    | Mumbai University Intercollegiate Zone 1                              |
|        | <b>Chess Men's Competition</b>                                        |
| 11.    | Mumbai University Intercollegiate Zone 1                              |
|        | <b>Chess Women's Competition</b>                                      |
| 12.    | Interclass Cycle Rally competition                                    |