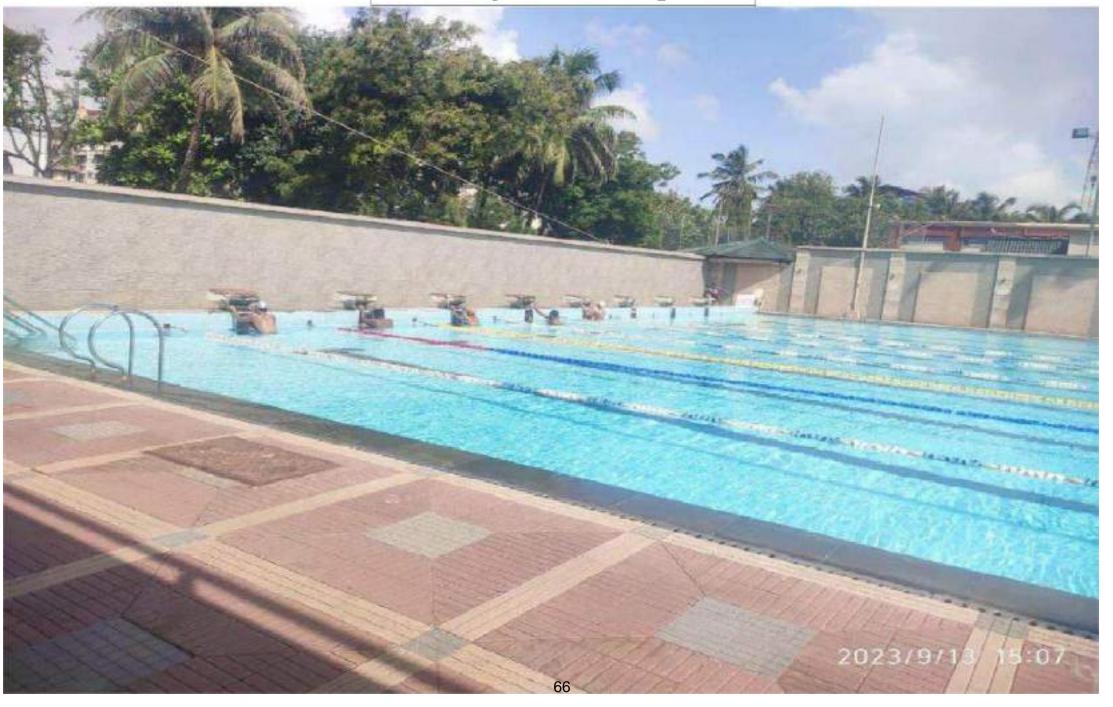

Zone 1 Swimming Men's competition, showcasing the aquatic prowess and competitive spirit of our male swimmers. Organized by Mumbal University, this tournament provided a platform for talented swimmers from various colleges to compete and demonstrate their swimming skills.

### Names of students participated:

- Shaikh Ebrahim Firoz (FYBSCIT)
- Gupta Mayank Chandrashekhar (TYBSCIT) 2

Our students Exhibited exceptional skills and determination throughout the competition. Competing in various swimming events, including freestyle, butterfly, backstroke, and breaststroke.

The Competition took place at P.M. Hindu Swimming Bath Chowpatty, Charni Road W . This place is having well-equipped swimming facility that provided an ideal setting for the competition.



**Swimming Men9s Competition** 





#### UNIVERSITY OF MUMBAL

RESCRIENT PROPORMA FOR INTER - COLLEGIATE

FAT BUILD SMINWING (DOX3)

TOTTERAMENTS 20 - 20

व्यक्तर वक्षविधासमीन

स्वारे पाता १४१ मान- १०३५

| FA     | (in Pall ) | Name of the C<br>eginning with 5 | Competitions<br>Surname with Ca |             | and the same                          | Month in Year<br>Month in Year<br>M.G.C./ Eq | of Panning<br>Civalent | STEEL STREET, WASHINGTON, BOTTOM, STREET, BOTTOM, BOTT | Month a                 |                        | class in<br>which                             | participated                            | Wthether<br>Employed            | Player's Sign |
|--------|------------|----------------------------------|---------------------------------|-------------|---------------------------------------|---------------