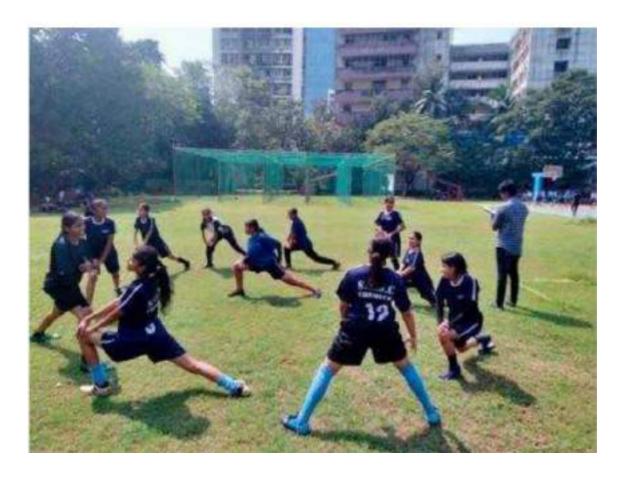

# Sports Guidance Session

Dear Students,

We are pleased to inform you that our college will be organizing a Sports Guidance Session for all interested students. This session aims to provide guidance and support to students who are interested in participating in various sports activities and represent our college in intercollegiate competitions.

# **Sports Guidance Session**

I am writing to provide a comprehensive report on the sports guidance session that was conducted in our college on 19" June, 2023. The session aimed to provide valuable guidance and insights to college students interested in pursuing sports as a career or as a means of maintaining a healthy lifestyle.