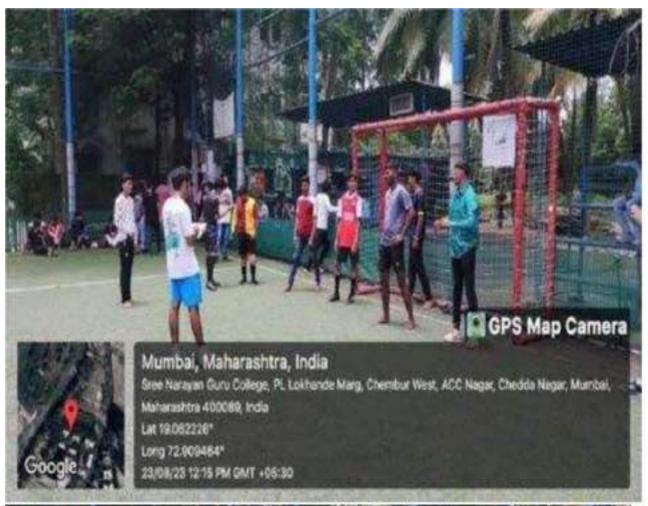

un Competition

Venue:Turf Ground

**Date**: 23/08/23

On Account of celebrating National Sports week, Sports Committee has organized 100 m Run Competition on 23.08.23. The race involved running a single maximum sprint over 100 metres. All the students gave tough competition to each other.

Total 40 participants registered for the competition. The 100-Meter Run Competition was an exhilarating event that celebrated the spirit of athleticism, sportsmanship.

Organized Prize distribution for National Sports week on 5<sup>th</sup> September **Boys Winners** 

- 1. Khan Idris (FYIT)
- 2. Arsalan farooqi (FYIT)
- 3. Mohd Kaif (Sybcom)

#### **Girls Winners**

- 1. NIZBA SHAIKH from TYBAF
- 2. PRERNA MANE from FYBCOM
- 3. RACHNA JAISWAL from TYBAF





Report of the event: 100 m Run Competition





Total Betigient -30

# SREE NARAYANA GURU COLLEGE OF COMMERCE

REACCREDITED BY NAAC WITH GRADE 'B' (CGPA2.45)
(PERMANENTLY AFFILIATED TO THE UNIVERSITY OF MUMBAI)
MANAGED BY SREE NARAYANA MANDIR SAMTI (REGD.)
PJ.LOKHNADE MARG CHEMBUR, MUMBAI 400089 1-0-2526JLN2

Degree College - Attendance Sheet (2023-2024)

|         | Activity | Running Clos