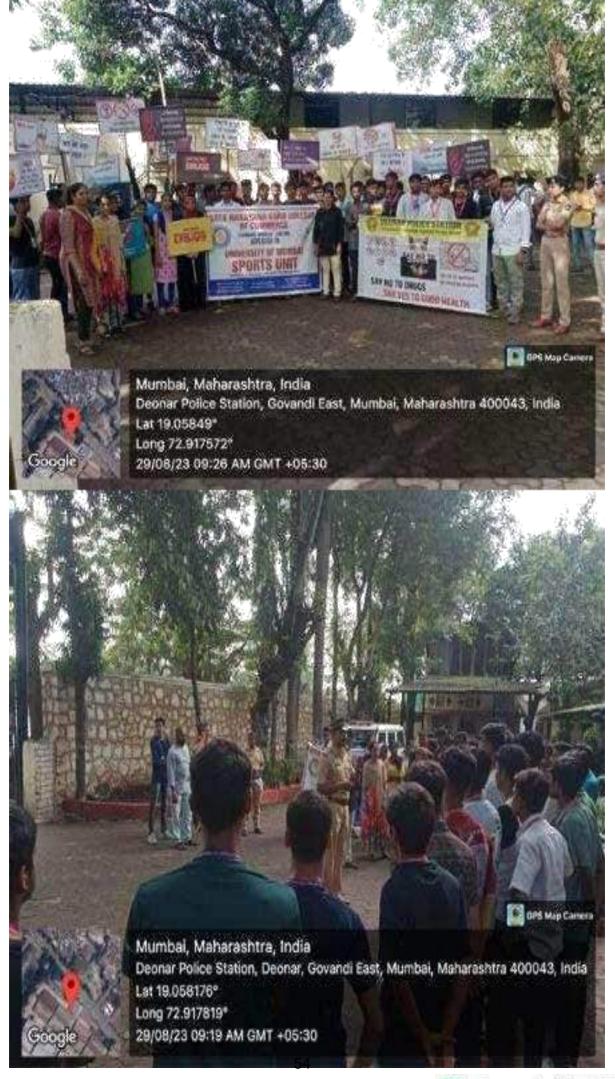

e Station. The rally commenced at 8.30 am from college premises. Upon reaching the Deonar Police Station the participants saluted the National flag.

Students were welcomed by Police officers who expressed their appreciation for the initiative. A brief interaction was held between the participants and the police personnel, emphasizing the importance of sports. Students holding Placards precisely giving information of Drug free environment while returning back to the college.

Upon reaching back to college API Sri Ram Godge took a session on drug hazards and motivated the students to be a responsible citizen. It was an endeavour not only to save fuel and environment but also to promote cycling for short distance. 51 students participated in Cycle Raily.

Mrs Arnam Mylward Spests Fricharge







Participant-55

### SREE NARAYANA GURU COLLEGE OF COMMERCE

REACCREDITED BY NAAC WITH GRADE 'B' (CGPA2.45)
(PERMANENTLY AFFILIATED TO THE UNIVERSITY OF MUMBAI)
MANAGED BY SREE NARAYANA MANDIR SAMTI (REGD.)

PALLOKHNADE MARG CHEMBUR, MUMBAI 400089 1cl-25263132

Dearce r-College - Attendance Sheet (2023-2024) Date : 2 Name of Student Signature Class / Div. Mobile No. Roll No. 8080082962 Nodas Alwin Tosnua & FYDS/A 35 Justus Poud 9619637263 + YDC 19 Bain James FYDSIA 7304 63716 148 com (3) 227 Jack Dias 8591494721 Zeshow Aroni SYBHS 720.835.5512 60 993044708 SYRMAS 30 tedase prachomah 8976387627 SHANKAR PANDA FYRCOM 100 shows asmall 8828173146 20 FYBAE 40 \$104516305 opals Khen FY BAF 54Brom 25 8108269646 (28)000 Chupt 9 4987307919 SYBAF 15 63 7234835167 835C09/680 \$ 32 Noha Bang 70585