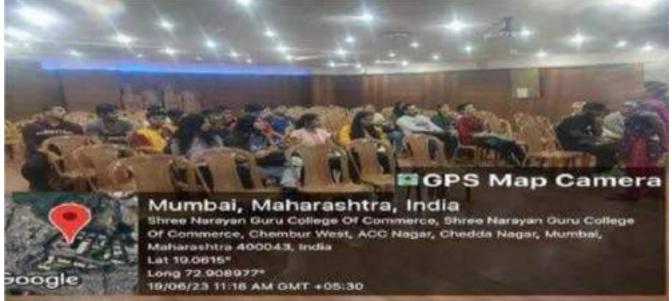

# Sports Guidance Session

Dear Students,

We are pleased to inform you that our college will be organizing a Sports Guidance Session for all interested students. This session aims to provide guidance and support to students who are interested in participating in various sports activities and represent our college in intercollegiate competitions.

Details of the Sports Guidance Session are as follows:

Date: [19/06/2023]

Time: [11 am]

Venue: [College Seminar Hall 1st Floor]

Whether you are interested in team sports, individual sports, indoor sports, or outdoor sports, this session will provide valuable insights and guidance to help you excel in your chosen discipline.

# **Sports Guidance Session**

I am writing to provide a comprehensive report on the sports guidance session that was conducted in our college on 19" June, 2023. The session aimed to provide valuable guidance and insights to college students interested in pursuing sports as a career or as a means of maintaining a healthy lifestyle.

#### Session Details:

Date: [19/06/2023]

Time: [11 am] - [12 pm]

Venue: [College Seminar Hall 1\* floor]