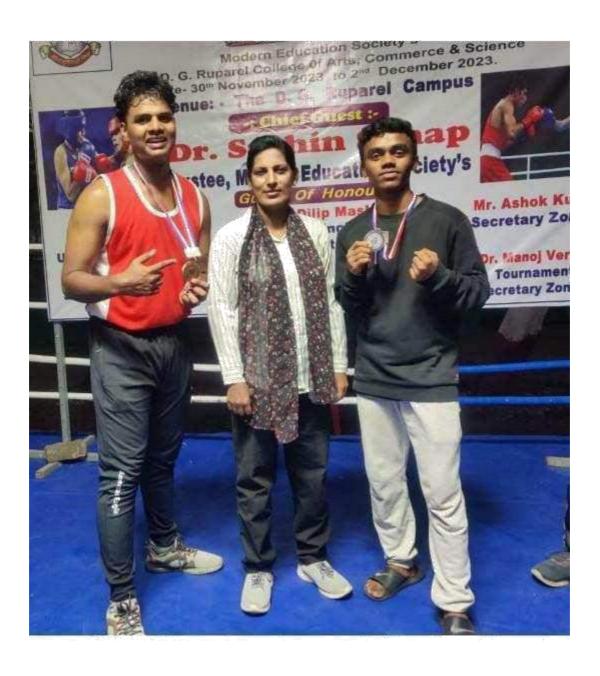

|     | 1                                                                  |
|-----|--------------------------------------------------------------------|
| 13. | Interclass Boxing competition                                      |
| 14. | Mumbai University Intercollegiate Zone 1                           |
| 1.5 | Swimming Men's Competition                                         |
| 15. | Mumbai University Intercollegiate Zone                             |
| 1.6 | Badminton Men's Competition                                        |
| 16. | Trekking at Karnala Bird Sanctuary - for first year students       |
| 17. | Mumbai University Intercollegiate Zone 1                           |
| 1.0 | Badminton Women's Competition                                      |
| 18. | Mumbai University Intercollegiate Zone 1                           |
| 10  | Volleyball Women's Competition                                     |
| 19. | Mumbai University Intercollegiate Zone 1                           |
| 20. | Boxing Men's Competition  Mumbai University Intercollegiate Zone 1 |
| 20. | Football Men's Competition                                         |
| 21. | Mumbai University Intercollegiate Zone 1                           |
|     | Football Women's Competition                                       |
| 22. | Mumbai University Intercollegiate Zone 1                           |
|     | Kabaddi Men's Competition                                          |
| 23. | Mumbai University Intercollegiate Zone 1                           |
| 24  | Kabaddi Women's Competition                                        |
| 24. | Mumbai University Intercollegiate Zone 1                           |
| 25  | Athletes Women's Competition                                       |
| 25. | Mumbai University Intercollegiate Zone 1 Best Physique Competition |
| 26. | Mumbai University Intercollegiate Zone 1                           |
|     | Volleyball Men's Competition                                       |
| 27. | Mumbai University Interzonal Football Men's                        |
|     | Competition                                                        |
| 28. | Mumbai University Intercollegiate Zone 1                           |
|     | Wrestling Men's Competition                                        |
| 29. | Annual meet - 100 M Running Girls                                  |
| 30. | 100 M Running Boys                                                 |
| 31. | Potato Race Girls                                                  |
| 32. | Potato Race Boys                                                   |
| 33. | Skipping Girls                                                     |
| 34. | Skipping Boys                                                      |
| 35. | Standing Broad Jump (Girls)                                        |
| 36. | Standing Broad Jump (Boys)                                         |
| 37. | Situps (Girls)                                                     |
| 38. | Pushup (Boys)                                                      |
| 39. | Sack Race Girls                                                    |
| 40. | Sack Race Boys                                                     |
| 41. |                                                                    |
| 41. | Shortput Girls                                                     |