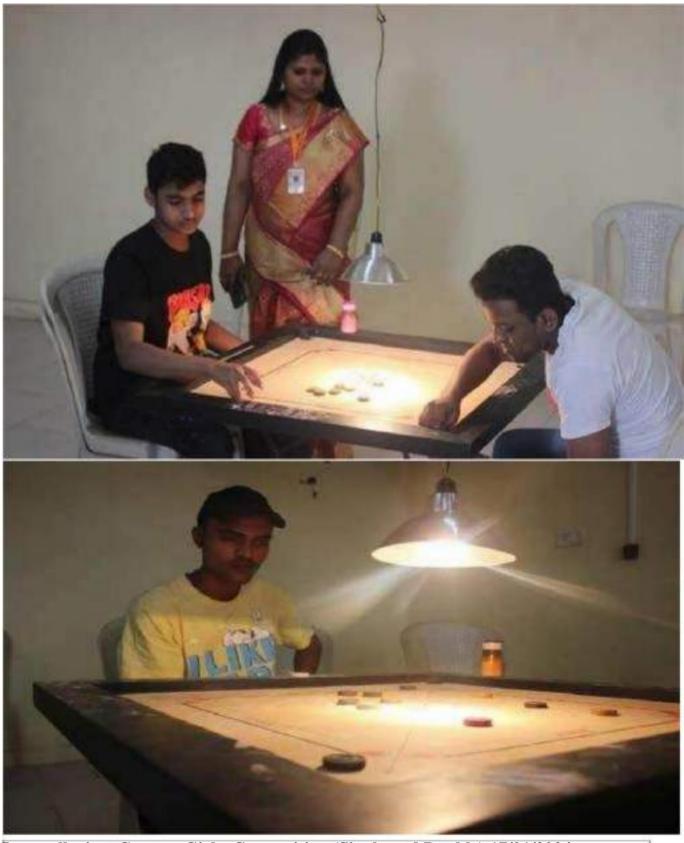

wal and Ms. Nahid Shaikh. The event aimed to promote strategic thinking, precision, and sportsmanship among female carrom players from various colleges.

The competition attracted enthusiastic participation from talented female carrom players representing different colleges. Participants showcased their skills, concentration, and passion for the game, contributing to a competitive and spirited atmosphere throughout the event.

The Intercollegiate Carrorn competition witnessed intense matches and impressive displays of carrom skills from the participants. At the conclusion of the tournament, winners were determined in both the Singles and Doubles categories, with recognition awarded to those who displayed exceptional skill and sportsmanship.

18 students participated in the competition.





Intercollegiate Carrom Girls Competition (Single and Double) 17/01/2024





(LINGUISTIC MINORITY INSTITUTION)

RE-ACCREDITED BY NAAC (GRADE-'B'-CGPA 2.45) [2019-2024]

AFFILIATED TO UNIVERSITY OF MUMBAI & RECOGNISED BY UGC-u/s 2(f)&128

MANAGED BY SREE NARAYANA MANDIRA SAMITI (REGD.)

P. L. LOKHANDE MARG. CHEMBUR, MUMBAI - 400 089. 8 9326063380 / 9326063775 XX singcollege 86@yahoo.co.in / singcollege principal com

Date:01.01.24

## NOTICE

All the Boys students are hereby informed that the Sports committee will be organizing Intercollegiate Carrom boys competition on 19th January, 2024 from 11 am onwards. Students who want to participate are requested to contact the following teachers for Registration.

Punam Mujawar (Sports Incharge): 8369155271

Mr. Sachin Lembhe (Gymkhana Incharge):