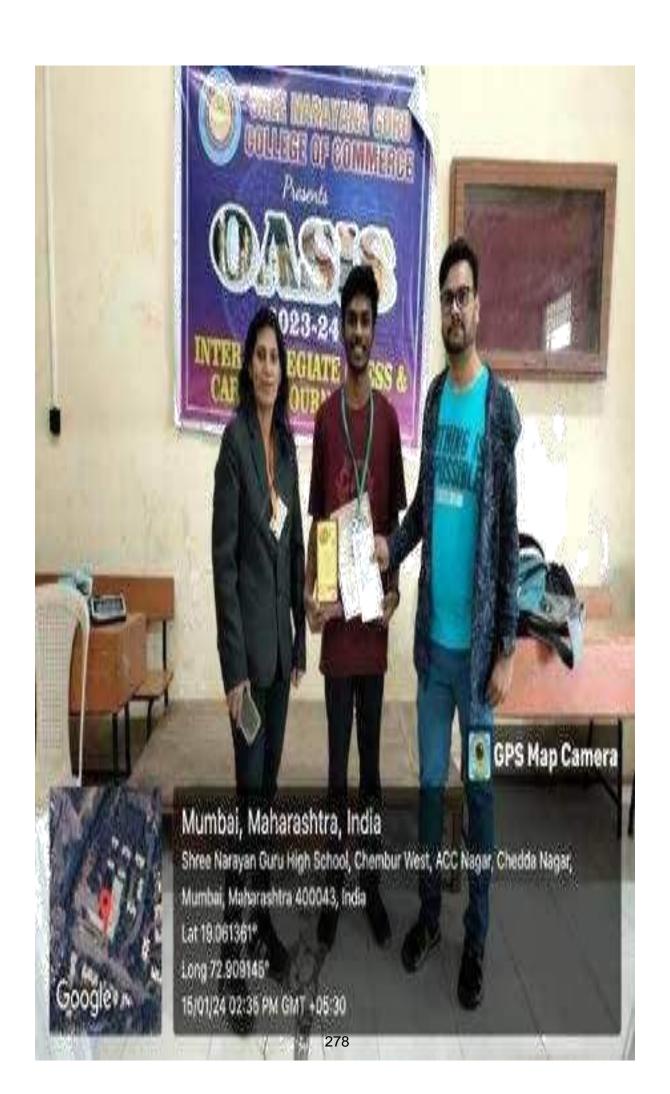

#### **INDEX**

| SR. NO | DESCIPTION                                                            |
|--------|-----------------------------------------------------------------------|
| 1.     | Sports Guidance session                                               |
| 2.     | Celebration of International Yoga Day                                 |
| 3.     | Trekking at Karnala Bird Sanctuary for Second and Third year students |
| 4.     | Independence Day Parade                                               |
| 5.     | Interclass Basketball competition                                     |
| 6.     | Interclass 100 M Running competition                                  |
| 7.     | Interclass Shotput competition                                        |
| 8.     | Interclass Discuss throw competition                                  |
| 9.     | Mumbai University Intercollegiate Zone 1                              |
|        | Cross Country Men's Competition                                       |
| 10.    | Mumbai University Intercollegiate Zone 1                              |
|        | <b>Chess Men's Competition</b>                                        |
| 11.    | Mumbai University Intercollegiate Zone 1                              |
|        | <b>Chess Women's Competition</b>                                      |
| 12.    | Interclass Cycle Rally competition                                    |