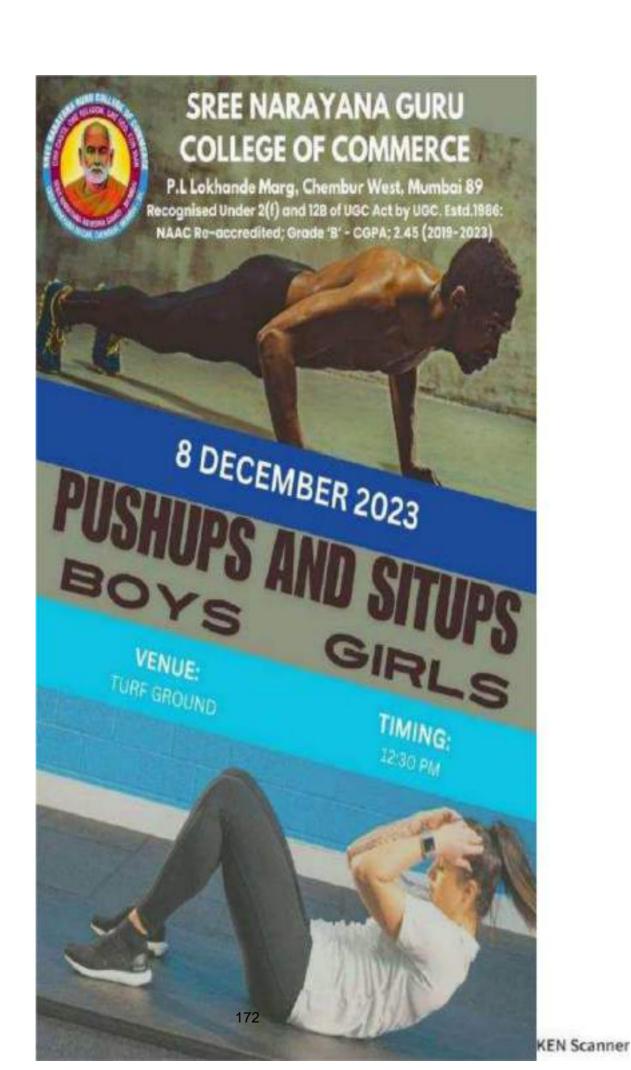

#### Report

Date: 06th August ,2023 Event name: Trekking

Venue - Karnala Bird Sanctuary, Panvel.

Timings - 6 am to 6 pm

Sports Committee has organized Trekking on 06th August, 2023 at Karnala Bird Sanctuary, Panvel. We had booked 2 buses. Students had to report to college at 6 am in college ground. Started our way to Karnala Bird Sanctuary at 7 am. After reaching to Karnala Bird Sanctuary, started walking and climbing to reach to the peak point. For the trekkers the Karnala Fort Trail is the best. The bird sanctuary is a popular destination for bird-watchers and hikers in the Mumbai area. The Sanctuary area is covered with mixed deciduous forest. The Shiva temple is situated near to Karnala bird sanctuary is a popular Shiva temple worshipped by the devotees on a large. Saw peacock dancing, rabbits, mongoose & some colourful birds singing. Monsoon provides the best climate and the best views full of clouds.

It was an adventurous activity for the students. Students helped each other to climb and descend the mountain. Although it was raining, students were full of spirit and happy. Students learnt the value of Team work because it is not possible to reach the top of the mountain without working together. All students reached home safely. The feedback form was circulated after the event. All the students gave Excellent Feedback. Students were asking for more such activities. Total 70 students were on Trekking with 2 faculties: Sports Incharge Mrs. Punam Mujwar and Ms. Nahid Shaikh (Sports committee member) and Gymkhana Incharge Mr. Sachin Lembhe.