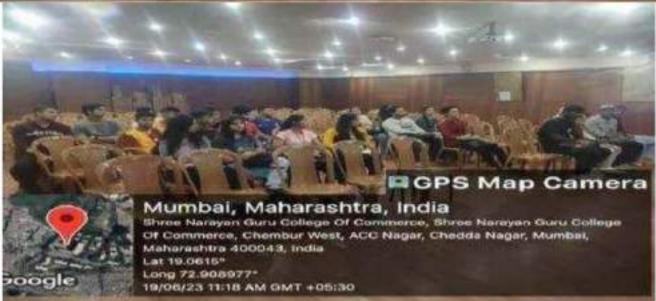

# Sports Guidance Session

Dear Students,

We are pleased to inform you that our college will be organizing a Sports Guidance Session for all interested students. This session aims to provide guidance and support to students who are interested in participating in various sports activities and represent our college in intercollegiate competitions.

Details of the Sports Guidance Session are as follows:

Date: [19/06/2023]

Time: [11 am]

Venue: [College Seminar Hall 1st Floor]

Whether you are interested in team sports, individual sports, indoor sports, or outdoor sports, this session will provide valuable insights and guidance to help you excel in your chosen discipline.

# **Sports Guidance Session**

I am writing to provide a comprehensive report on the sports guidance session that was conducted in our college on 19" June, 2023. The session aimed to provide valuable guidance and insights to college students interested in pursuing sports as a career or as a means of maintaining a healthy lifestyle.

#### Session Details:

Date: [19/06/2023]

Time: [11 am] - [12 pm]

Venue: [College Seminar Hall 1\* floor]