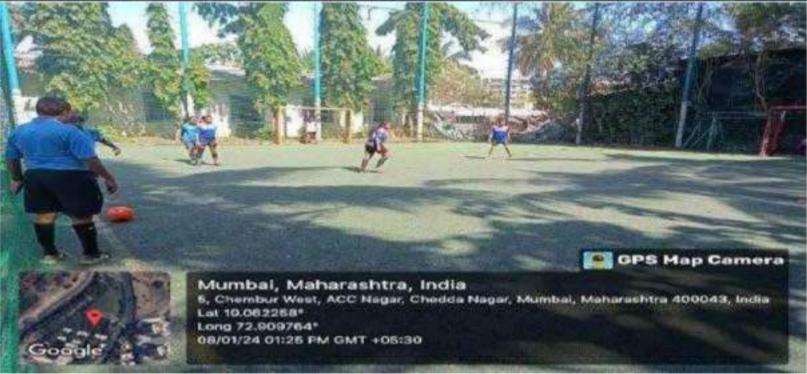

with the support of committee members Mrs. Reshma Jinwal and Ms. Nahid Shaikh. This event aimed to promote teamwork, skill development, and healthy competition among college-level female athletes.

Several colleges participated in the Intercollegiate Rink Football tournament, with teams comprising talented female football players. The event attracted a significant audience, showcasing the growing interest and enthusiasm for women's football in the region.

The Intercollegiate Rink Football tournament showcased thrilling matches, with teams displaying exceptional football skills and tactical acumen. The competition was closely contested, with each team striving to secure victories and advance in the tournament standings.

16 students participated in the competition.



Mrs funom Mujasar





# 10 BA

REACCREDITED BY NAAC WITH GRADE 'B' (CGPA2.45) (PERMANENTLY AFFILIATED TO THE UNIVERSITY OF MUMBAI) MANAGED BY SREE NARAYANA MANDIR SAMTI (REGD.)

#### OASIS SPORTS WINNER LIST (2023-24)

| EVENT NAME |     | Rink | Football | [41815] | DATE: | 08/01/24 |
|------------|-----|------|----------|---------|-------|----------|
| COLLEGE NA | AME | VE   | SASC     |         |       |          |
| RANK No.   | 1   | [u   | linne T  |         |       |          |

| Full Name of the Student |