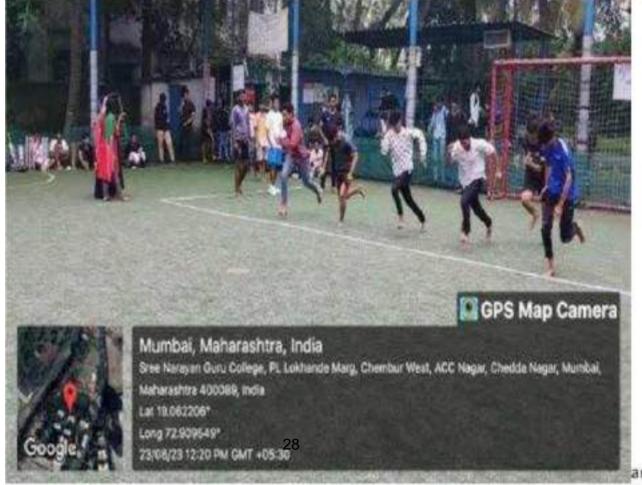

Competition

Venue:Turf Ground

**Date**: 23/08/23

On Account of celebrating National Sports week, Sports Committee has organized 100 m Run Competition on 23.08.23. The race involved running a single maximum sprint over 100 metres. All the students gave tough competition to each other.

Total 40 participants registered for the competition. The 100-Meter Run Competition was an exhilarating event that celebrated the spirit of athleticism, sportsmanship.

Organized Prize distribution for National Sports week on 5<sup>th</sup> September **Boys Winners** 

- 1. Khan Idris (FYIT)
- 2. Arsalan farooqi (FYIT)
- 3. Mohd Kaif (Sybcom)

#### **Girls Winners**

- 1. NIZBA SHAIKH from TYBAF
- 2. PRERNA MANE from FYBCOM
- 3. RACHNA JAISWAL from TYBAF





Report of the event: 100 m Run Competition





Total Betigient -30

# SREE NARAYANA GURU COLLEGE OF COMMERCE

REACCREDITED BY NAAC WITH GRADE 'B' (CGPA2.45)
(PERMANENTLY AFFILIATED TO THE UNIVERSITY OF MUMBAI)
MANAGED BY SREE NARAYANA MANDIR SAMTI (REGD.)
PJ.LOKHNADE MARG CHEMBUR, MUMBAI 400089 1-0-2526JLN2

Degree College - Attendance Sheet (2023-2024)

|         | Activity | Running Clos