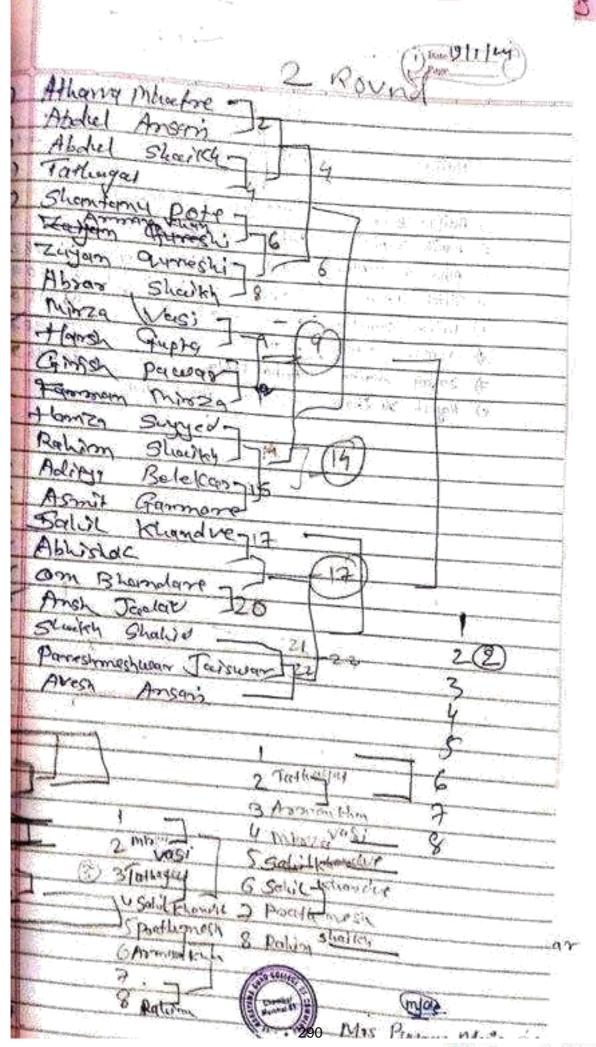

#### **INDEX**

| SR. NO | DESCIPTION                                                            |
|--------|-----------------------------------------------------------------------|
| 1.     | Sports Guidance session                                               |
| 2.     | Celebration of International Yoga Day                                 |
| 3.     | Trekking at Karnala Bird Sanctuary for Second and Third year students |
| 4.     | Independence Day Parade                                               |
| 5.     | Interclass Basketball competition                                     |
| 6.     | Interclass 100 M Running competition                                  |
| 7.     | Interclass Shotput competition                                        |
| 8.     | Interclass Discuss throw competition                                  |
| 9.     | Mumbai University Intercollegiate Zone 1                              |
|        | Cross Country Men's Competition                                       |
| 10.    | Mumbai University Intercollegiate Zone 1                              |
|        | <b>Chess Men's Competition</b>                                        |
| 11.    | Mumbai University Intercollegiate Zone 1                              |
|        | <b>Chess Women's Competition</b>                                      |
| 12.    | Interclass Cycle Rally competition                                    |