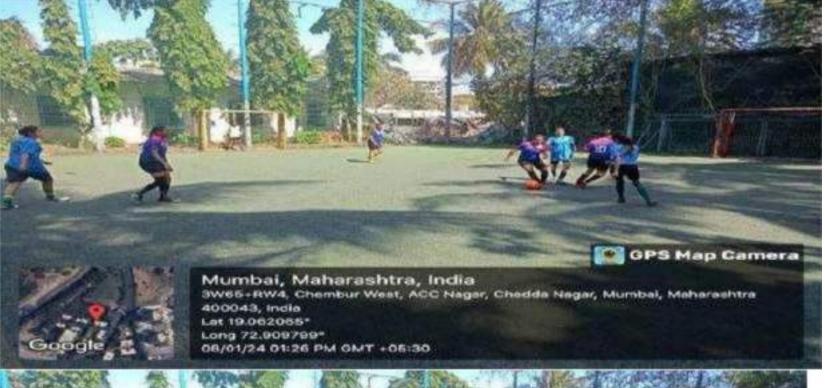

, with the support of committee members Mrs. Reshma Jinwal and Ms. Nahid Shaikh. This event aimed to promote teamwork, skill development, and healthy competition among college-level female athletes.

Several colleges participated in the Intercollegiate Rink Football tournament, with teams comprising talented female football players. The event attracted a significant audience, showcasing the growing interest and enthusiasm for women's football in the region.

The Intercollegiate Rink Football tournament showcased thrilling matches, with teams displaying exceptional football skills and tactical acumen. The competition was closely contested, with each team striving to secure victories and advance in the tournament standings.

16 students participated in the competition.



Mrs funom Mujasar





# 10 BA

REACCREDITED BY NAAC WITH GRADE 'B' (CGPA2.45) (PERMANENTLY AFFILIATED TO THE UNIVERSITY OF MUMBAI) MANAGED BY SREE NARAYANA MANDIR SAMTI (REGD.)

#### OASIS SPORTS WINNER LIST (2023-24)

| EVENT NAME |     | Rink | Football | [41815] | DATE: | 08/01/24 |
|------------|-----|------|----------|---------|-------|----------|
| COLLEGE NA | AME | VE   | SASC     |         |       |          |
| RANK No.   | 1   | [u   | linne T  |         |       |          |

| Full Name of the Student |