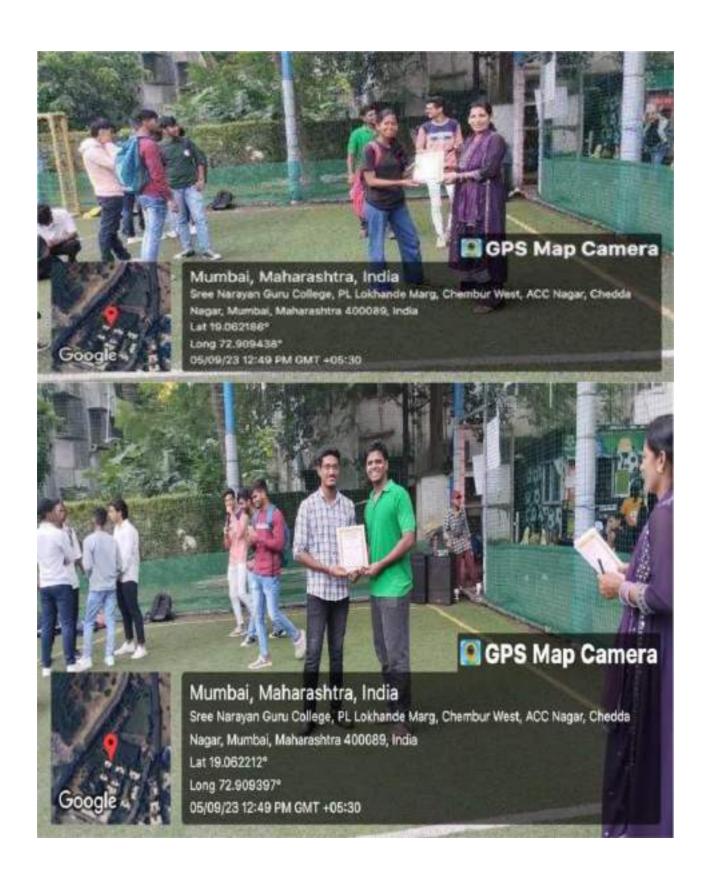

f celebrating National Sports week, Sports Committee has organized Basketball Toss Competition on 22.08.23. Participants showed improvements in their basketball shooting skills through practice and friendly competition

Total 39 participants registered for the competition. 8 students performed well. They tossed three bulls consecutively in 5 chances. This event provided a platform for baskethall enthusiasts to showcase their shooting accuracy and athleticism.

Organized Prize distribution for National Sports week winners on 5th September

#### Winners

- L. Asif from TYBAF
- 2. SAYYED SAHIL from TYBCOM
- 3. AYAN from FYBCOM
- 4. SHIVAM from SYBAF
- 5. IMRAN BIAG from FYBSCDS
- 6 TEJAS ANH, from SVBMS
- 7. EBRAHIM SHAIKH FYBSCIT
- 8. AKASH from SYBMS

Mrs. Punam Mujacours. Speaks Dicharge



REACCREDITED BY NAAC WITH GRADE 'B' (CGPA2.45) (PERMANENTLY AFFILIATED TO THE UNIVERSITY OF MEMBAD MANAGED BY SREE NARAYANA MANDER SAMITI (REGD.) P.L. LOKHNADE MARG CHEMBUR, MUMBAI -400089 Tel: 25263132

Degree Ismies College - Attendance Sheet (2023-2024)

| Se. No. | Name of Student | Class / Dlv | Roll<br>No. | Mobile No.  | Signature | 1   |
|---------|-----------------|-------------|-------------|-------------|-----------|-----|
|         | Abelitago       |             |             |             |           | -   |
| 1       | Wagar           | FYBLON      | 199         | 2628018250  | Casas-    |     |
| 2       | Bilal           | HABA        | 9           | 8454102383  | 84        | 3   |
| 3       | Hassan          | FYBCom      | 155         | 7208193480  | Hur       | 1   |