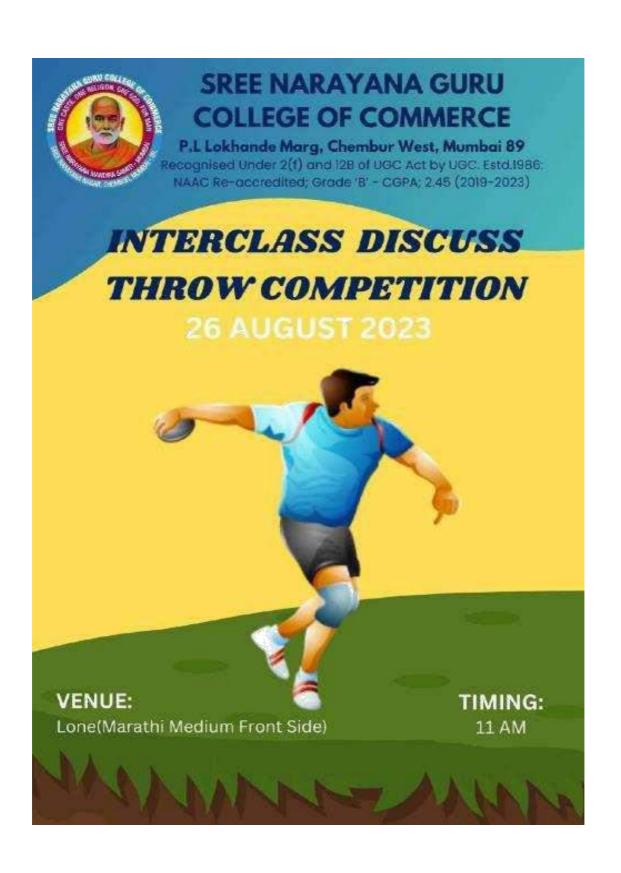

#### **INDEX**

| SR. NO | DESCIPTION                                                            |
|--------|-----------------------------------------------------------------------|
| 1.     | Sports Guidance session                                               |
| 2.     | Celebration of International Yoga Day                                 |
| 3.     | Trekking at Karnala Bird Sanctuary for Second and Third year students |
| 4.     | Independence Day Parade                                               |
| 5.     | Interclass Basketball competition                                     |
| 6.     | Interclass 100 M Running competition                                  |
| 7.     | Interclass Shotput competition                                        |
| 8.     | Interclass Discuss throw competition                                  |
| 9.     | Mumbai University Intercollegiate Zone 1                              |
|        | Cross Country Men's Competition                                       |
| 10.    | Mumbai University Intercollegiate Zone 1                              |
|        | <b>Chess Men's Competition</b>                                        |
| 11.    | Mumbai University Intercollegiate Zone 1                              |
|        | <b>Chess Women's Competition</b>                                      |
| 12.    | Interclass Cycle Rally competition                                    |