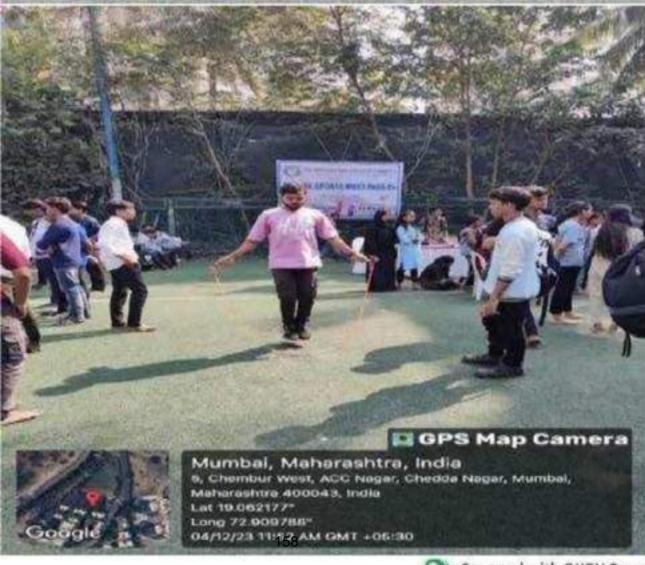

OF COMMERCE P. L. LOKHANDE MARG, CHEMBUR, MUMBAI - 400089

#### REPORT

Name of the committee: Sports Event name : Skipping(G/B)

Date: 04.12.23

Name of the Incharge: Mrs. Punam Mujawar

Members of the Committee: 1. Mrs. Reshma Jinwal 2. Ms. Nahid Shaikh

Sports committee had organized Annual meet Skipping Competition on 04.12.23. Students from various disciplines and backgrounds enthusiastically participated in the Skipping Competition. Both individual participants and teams took part in the event, demonstrating their skipping prowess and creative routines. The competition kicked off with participants showcasing their individual skipping skills, with each athlete demonstrating their unique style and technique.

76 students participated in the event.

Mrs funum Mujawar Spects Inchange





REACCREDITED BY NAAC WITH GRADE 'B' (CGPA2.45) (PERMANENTLY AFFILIATED TO THE UNIVERSITY OF MUMBA) MANAGED BY SREE NARAYANA MANDIR SAMTI (REGD.) P.L-LOKHNADE MARG CHEMBUR, MUMBAI -400089 Tel:25263132

#### ANNUAL SPORTS MEET

DEGREE COLLEGE WINNED I IST (2022 24)

# SKIPPING (B0YS)



REACCREDITED BY NAAC WITH GRADE 'B' (CGPAL45) (PERMANENTLY AFFILIATED TO THE UNIVERSITY OF MUMILAL) MANAGED BY SREE NARAYANA MANDIR SAMTI (REGD.) P.L.LOKHNADE MARG CHEMBUR, MUMBAI -400089 Tel:25263132

#### ANNUAL SPORTS MEET

DEGREE COLLEGE - REGISTRATION (2023-24)

EVENTNAME - SKIPPING RACE DATE: 4

|       | Sr.no          | Name of Student  | Class /<br>Div. | Roll<br>No. | Mobile No.    | Signature |
|-------|----------------|------------------|-----------------|-------------|---------------|----------