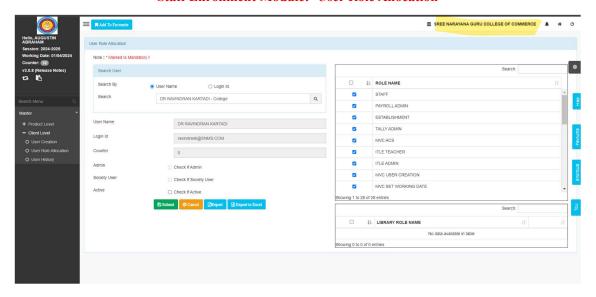

### **Mastersoft ERP Academic Dashboard**



# **Registered Student Demand Creation**





### **Fees Collection**



### **Roll No Allocation**



Sree Narayana Guru College Of Commerce P. L. Lokhande Marg, Chembur, Mumbai - 400 089.

# **Student Data Bulk Updation**





### **Examination Dashboard**







# **Examination Marks Entry Module**

Examination > Transaction > Pre Exam > Activity Schedule



# **Student Exam Registration**





### **Staff Enrollment Module:- User Creation**



#### **Staff Enrollment Module:- User Role Allocation**





### **Employee Information**





# **Student Login: Attendance Record**



# **Exam Form Application**





# **Exam Form Application**





# **University of Mumbai**

# **Administration Module**





#### **University Examination Marks Updation Portal**







# **University Examination Form Inward**



### **Student Search**

|                                                                                                                                                                                       | i-400032, Maharashtra(India)<br>e Correction Requests   Update Student Contact Details   Update Studen                                                                                                        | nt Details   Update Lateral Entry S | Student Details   Audit Tra |
|-