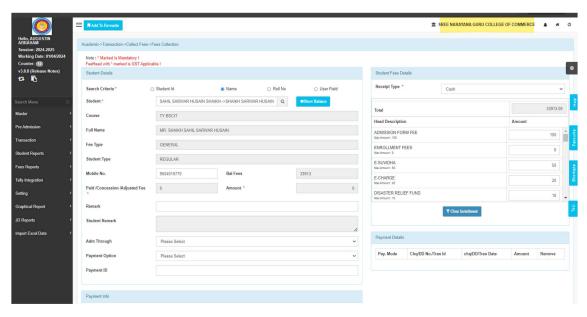

### **Mastersoft ERP Academic Dashboard**



# **Registered Student Demand Creation**





### **Fees Collection**



### **Roll No Allocation**



Sree Narayana Guru College Of Commerce P. L. Lokhande Marg, Chembur, Mumbai - 400 089.

# **Student Data Bulk Updation**





### **Examination Dashboard**







# **Examination Marks Entry Module**

Examination > Transaction > Pre Exam > Activity Schedule



# **Student Exam Registration**





### **Staff Enrollment Module:- User Creation**



#### **Staff Enrollment Module:- User Role Allocation**





### **Employee Information**





# **Student Login: Attendance Record**



# **Exam Form Application**





# **Exam Form Application**





# **University of Mumbai**

# **Administration Module**





#### **University Examination Marks Updation Portal**







# **University Examination Form Inward**



### **Student Search**

|