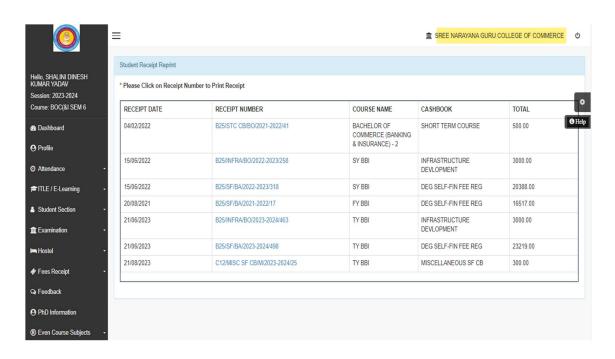

### **Mastersoft ERP Academic Dashboard**



# **Registered Student Demand Creation**





### **Fees Collection**



### **Roll No Allocation**



Sree Narayana Guru College Of Commerce P. L. Lokhande Marg, Chembur, Mumbai - 400 089.

# **Student Data Bulk Updation**





### **Examination Dashboard**







# **Examination Marks Entry Module**

Examination > Transaction > Pre Exam > Activity Schedule



# **Student Exam Registration**





### **Staff Enrollment Module:- User Creation**



#### **Staff Enrollment Module:- User Role Allocation**





### **Employee Information**





# **Student Login: Attendance Record**



# **Exam Form Application**





# **Exam Form Application**





# **University of Mumbai**

# **Administration Module**





#### **University Examination Marks Updation Portal**







# **University Examination Form Inward**



### **Student Search**

|                                                                                                                                                                                       | i-400032, Maharashtra(India)<br>e Correction Requests   Update Student Contact Details   Update Studen                                                                                                        | nt Details   Update Lateral Entry S | Student Details   Audit Tra |
|-----------------------------------------------------------------------------------------------------------------------------------------------