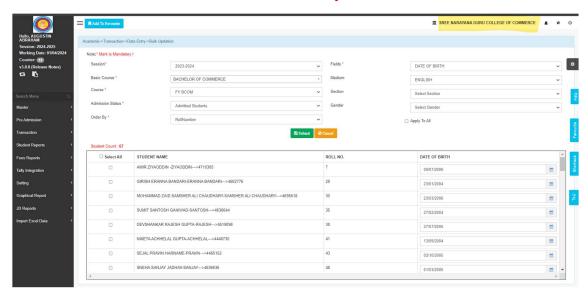

### **Mastersoft ERP Academic Dashboard**



# **Registered Student Demand Creation**





### **Fees Collection**



### **Roll No Allocation**



Sree Narayana Guru College Of Commerce P. L. Lokhande Marg, Chembur, Mumbai - 400 089.

# **Student Data Bulk Updation**





### **Examination Dashboard**







# **Examination Marks Entry Module**

Examination > Transaction > Pre Exam > Activity Schedule



# **Student Exam Registration**





### **Staff Enrollment Module:- User Creation**



#### **Staff Enrollment Module:- User Role Allocation**





### **Employee Information**





# **Student Login: Attendance Record**



# **Exam Form Application**





# **Exam Form Application**





# **University of Mumbai**

# **Administration Module**





#### **University Examination Marks Updation Portal**







# **University Examination Form Inward**



### **Student Search**

|