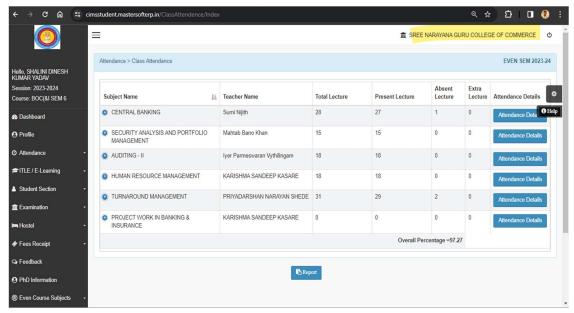

### **Mastersoft ERP Academic Dashboard**



# **Registered Student Demand Creation**





### **Fees Collection**



### **Roll No Allocation**



Sree Narayana Guru College Of Commerce P. L. Lokhande Marg, Chembur, Mumbai - 400 089.

# **Student Data Bulk Updation**





### **Examination Dashboard**







# **Examination Marks Entry Module**

Examination > Transaction > Pre Exam > Activity Schedule



# **Student Exam Registration**





### **Staff Enrollment Module:- User Creation**



#### **Staff Enrollment Module:- User Role Allocation**





### **Employee Information**





# **Student Login: Attendance Record**



# **Exam Form Application**





# **Exam Form Application**





# **University of Mumbai**

# **Administration Module**





#### **University Examination Marks Updation Portal**







# **University Examination Form Inward**



### **Student Search**

|                                                                                                                                                                                       | i-400032, Maharashtra(India)<br>e Correction Requests   Update Student Contact Details   Update Studen                                                                                                        | nt Details   Update Lateral Entry S | Student Details   Audit Tra |
|-------------------------------------------------------------------------------