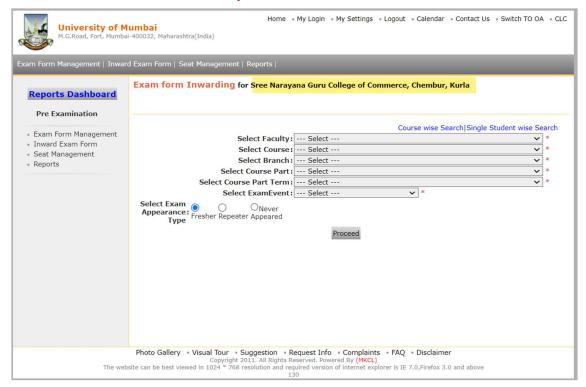

ent Demand Creation**





### **Fees Collection**



### **Roll No Allocation**



Sree Narayana Guru College Of Commerce P. L. Lokhande Marg, Chembur, Mumbai - 400 089.

# **Student Data Bulk Updation**





### **Examination Dashboard**







# **Examination Marks Entry Module**

Examination > Transaction > Pre Exam > Activity Schedule



# **Student Exam Registration**





### **Staff Enrollment Module:- User Creation**



#### **Staff Enrollment Module:- User Role Allocation**





### **Employee Information**





# **Student Login: Attendance Record**



# **Exam Form Application**





# **Exam Form Application**





# **University of Mumbai**

# **Administration Module**





#### **University Examination Marks Updation Portal**







# **University Examination Form Inward**



### **Student Search**

|                                                                                                                                                                                       | i-400032, Maharashtra(India)<br>e Correction Requests   Update Student Contact Details   Update Studen                                                                                                        | nt Details   Update Lateral Entry S | Student Details   Audit Tra |
|---------------------------------------------------------------------------------------------------------------------------------------------------------------------------------------|-------------------------------------------------------------------------------------------------------------------------------