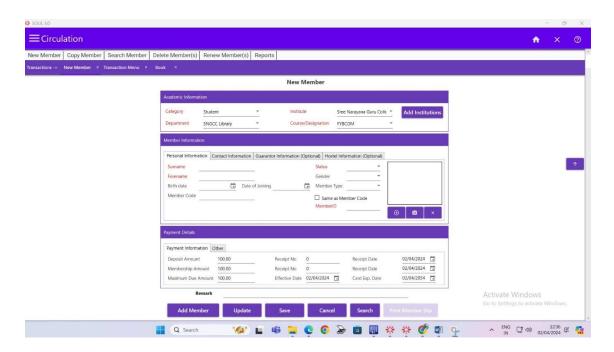

| (Advanced Search)                   | (Seat Number Searc          |
| The web                                                                                                                                                                               | Photo Gallery • Visual Tour • Suggestion • Request Info • Comple<br>Copyright 2011. All Rights Reserved. Powered By (Me<br>siste can be best viewed in 1024 • 788 resolution and required version of internet | (CL)                                |                             |



### **Admission Submit Confirmation**





# **Dynamic College Website**





# **Tally ERP**





### **SOUL Software for Library: Dashboard**



### **SOUL Software for Library: New Registration**





# **SOUL Software for Library: Transaction Menu**