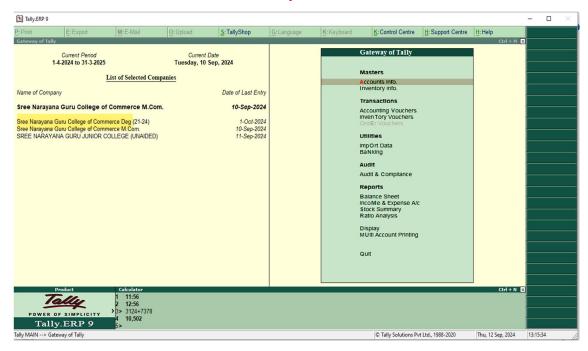

No :  Application/Admission Form Number :  Search                                                                                                                        | (Advanced Search)                   | (Seat Number Searc          |
| The web                                                                                                                                                                               | Photo Gallery • Visual Tour • Suggestion • Request Info • Comple<br>Copyright 2011. All Rights Reserved. Powered By (Me<br>siste can be best viewed in 1024 • 788 resolution and required version of internet | (CL)                                |                             |



### **Admission Submit Confirmation**





# **Dynamic College Website**





# **Tally ERP**





### **SOUL Software for Library: Dashboard**



### **SOUL Software for Library: New Registration**





# **SOUL Software for Library: Transaction Menu**