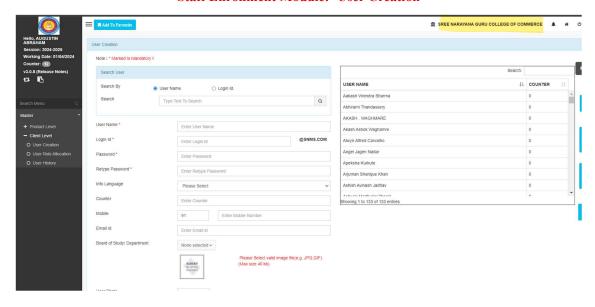

### **Mastersoft ERP Academic Dashboard**



# **Registered Student Demand Creation**





### **Fees Collection**



### **Roll No Allocation**



Sree Narayana Guru College Of Commerce P. L. Lokhande Marg, Chembur, Mumbai - 400 089.

# **Student Data Bulk Updation**





### **Examination Dashboard**







# **Examination Marks Entry Module**

Examination > Transaction > Pre Exam > Activity Schedule



# **Student Exam Registration**





### **Staff Enrollment Module:- User Creation**



#### **Staff Enrollment Module:- User Role Allocation**





### **Employee Information**





# **Student Login: Attendance Record**



# **Exam Form Application**





# **Exam Form Application**





# **University of Mumbai**

# **Administration Module**





#### **University Examination Marks Updation Portal**







# **University Examination Form Inward**



### **Student Search**

|                                                                                                                                                                                       | i-400032, Maharashtra(India)<br>e Correction Requests   Update Student Contact Details   Update Studen                                                                                                        | nt Details