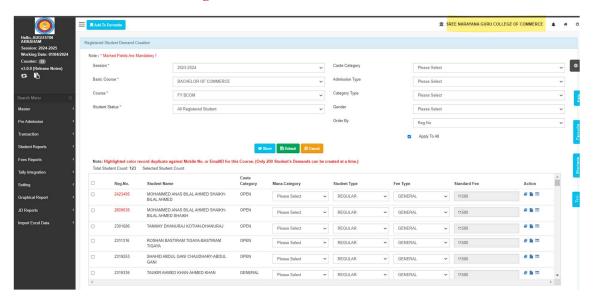

### **Mastersoft ERP Academic Dashboard**



# **Registered Student Demand Creation**





### **Fees Collection**



### **Roll No Allocation**



Sree Narayana Guru College Of Commerce P. L. Lokhande Marg, Chembur, Mumbai - 400 089.

# **Student Data Bulk Updation**





### **Examination Dashboard**







# **Examination Marks Entry Module**

Examination > Transaction > Pre Exam > Activity Schedule



# **Student Exam Registration**





### **Staff Enrollment Module:- User Creation**



#### **Staff Enrollment Module:- User Role Allocation**





### **Employee Information**





# **Student Login: Attendance Record**



# **Exam Form Application**





# **Exam Form Application**





# **University of Mumbai**

# **Administration Module**





#### **University Examination Marks Updation Portal**







# **University Examination Form Inward**



### **Student Search*