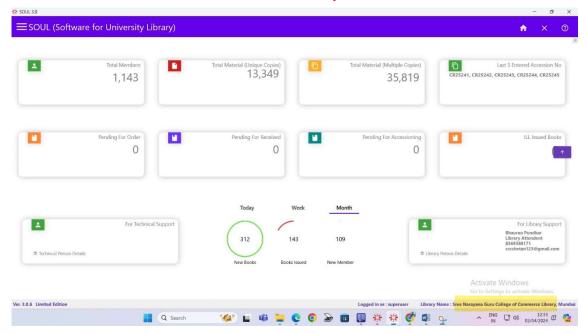

| (Advanced Search)                   | (Seat Number Searc          |
| The web                                                                                                                                                                               | Photo Gallery • Visual Tour • Suggestion • Request Info • Comple<br>Copyright 2011. All Rights Reserved. Powered By (Me<br>siste can be best viewed in 1024 • 788 resolution and required version of internet | (CL)                                |                             |



### **Admission Submit Confirmation**





# **Dynamic College Website**





# **Tally ERP**





### **SOUL Software for Library: Dashboard**



### **SOUL Software for Library: New Registration**





# **SOUL Software for Library: Transaction Menu**