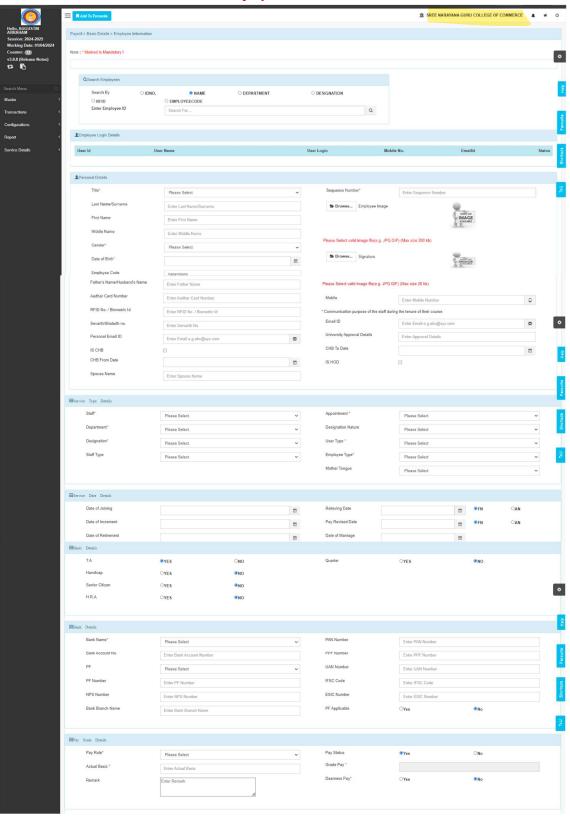

### **Mastersoft ERP Academic Dashboard**



# **Registered Student Demand Creation**





### **Fees Collection**



### **Roll No Allocation**



Sree Narayana Guru College Of Commerce P. L. Lokhande Marg, Chembur, Mumbai - 400 089.

# **Student Data Bulk Updation**





### **Examination Dashboard**







# **Examination Marks Entry Module**

Examination > Transaction > Pre Exam > Activity Schedule



# **Student Exam Registration**





### **Staff Enrollment Module:- User Creation**



#### **Staff Enrollment Module:- User Role Allocation**





### **Employee Information**





# **Student Login: Attendance Record**



# **Exam Form Application**





# **Exam Form Application**





# **University of Mumbai**

# **Administration Module**





#### **University Examination Marks Updation Portal**







# **University Examination Form Inward**



### **Student Search**

|                                                                                                                                                                                       | i-400032, Maharashtra(India)<br>e Correction Requests   Update Student Contact Details   Update Studen                                                                                                        | nt Details   Update Lateral Entry S | Student Details   Audit Tra |
|-----------------------------------