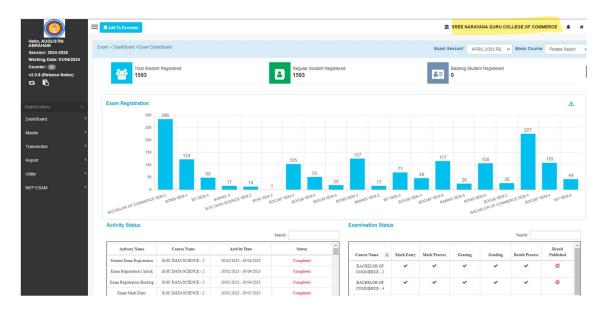

### **Mastersoft ERP Academic Dashboard**



# **Registered Student Demand Creation**





### **Fees Collection**



### **Roll No Allocation**



Sree Narayana Guru College Of Commerce P. L. Lokhande Marg, Chembur, Mumbai - 400 089.

# **Student Data Bulk Updation**





### **Examination Dashboard**







# **Examination Marks Entry Module**

Examination > Transaction > Pre Exam > Activity Schedule



# **Student Exam Registration**





### **Staff Enrollment Module:- User Creation**



#### **Staff Enrollment Module:- User Role Allocation**





### **Employee Information**





# **Student Login: Attendance Record**



# **Exam Form Application**





# **Exam Form Application**





# **University of Mumbai**

# **Administration Module**





#### **University Examination Marks Updation Portal**







# **University Examination Form Inward**



### **Student Search**

|                                                                                                                                                                                       | i-400032, Maharashtra(India)<br