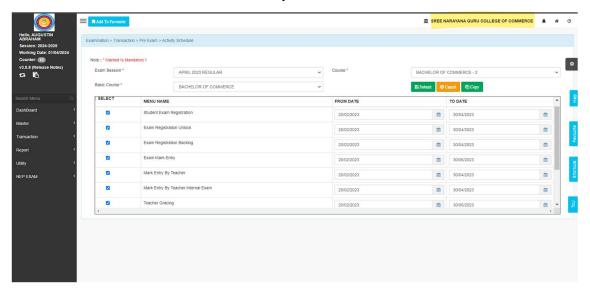

# **Examination Marks Entry Module**

Examination > Transaction > Pre Exam > Activity Schedule