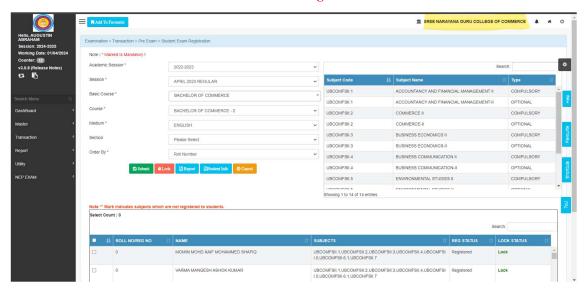

### **Mastersoft ERP Academic Dashboard**



# **Registered Student Demand Creation**





### **Fees Collection**



### **Roll No Allocation**



Sree Narayana Guru College Of Commerce P. L. Lokhande Marg, Chembur, Mumbai - 400 089.

# **Student Data Bulk Updation**





### **Examination Dashboard**







# **Examination Marks Entry Module**

Examination > Transaction > Pre Exam > Activity Schedule



# **Student Exam Registration**





### **Staff Enrollment Module:- User Creation**



#### **Staff Enrollment Module:- User Role Allocation**





### **Employee Information**





# **Student Login: Attendance Record**



# **Exam Form Application**





# **Exam Form Application**





# **University of Mumbai**

# **Administration Module**





#### **University Examination Marks Updation Portal**







# **University Examination Form Inward**



### **Student Search**

|                                                                                                                                                                                       | i-400032, Maharashtra(India)<br>e Correction Requests   Update Student Contact Details   Update Studen