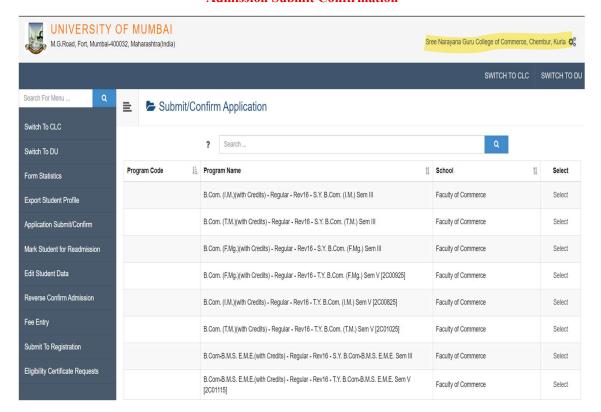

w Student Profile | DU PRN :  Old PRN :  Eligibilty Form No :  Application/Admission Form Number :  Search                                                                                                                        | (Advanced Search)                   | (Seat Number Searc          |
| The web                                                                                                                                                                               | Photo Gallery • Visual Tour • Suggestion • Request Info • Comple<br>Copyright 2011. All Rights Reserved. Powered By (Me<br>siste can be best viewed in 1024 • 788 resolution and required version of internet | (CL)                                |                             |



### **Admission Submit Confirmation**





# **Dynamic College Website**





# **Tally ERP**





### **SOUL Software for Library: Dashboard**



### **SOUL Software for Library: New Registration**





# **SOUL Software for Library: Transaction Menu**