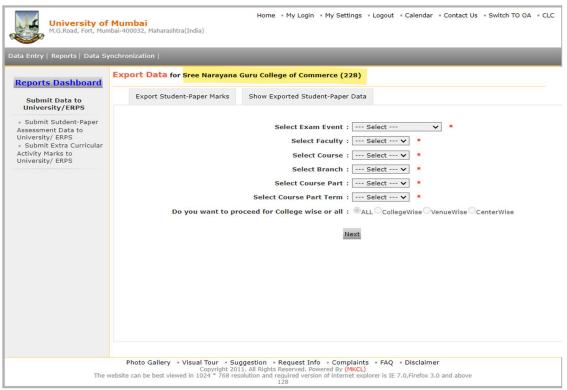

RP Academic Dashboard**



# **Registered Student Demand Creation**





### **Fees Collection**



### **Roll No Allocation**



Sree Narayana Guru College Of Commerce P. L. Lokhande Marg, Chembur, Mumbai - 400 089.

# **Student Data Bulk Updation**





### **Examination Dashboard**







# **Examination Marks Entry Module**

Examination > Transaction > Pre Exam > Activity Schedule



# **Student Exam Registration**





### **Staff Enrollment Module:- User Creation**



#### **Staff Enrollment Module:- User Role Allocation**





### **Employee Information**





# **Student Login: Attendance Record**



# **Exam Form Application**





# **Exam Form Application**





# **University of Mumbai**

# **Administration Module**





#### **University Examination Marks Updation Portal**







# **University Examination Form Inward**



### **Student Search**

|                                                                                                                                                                                       | i-400032, Maharashtra(India)<br>e Correction Requests   Update Student Contact Details   Update Studen                                                                                                        | nt Details   Update Lateral Entry S | Student Details   Audit Tra |
|---------------------------------------------------------------------------------------------------------------------------------------------------------------------------------------|---------------------------------------------------------------------------------