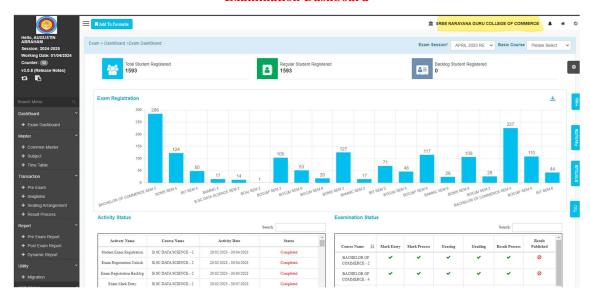

### **Mastersoft ERP Academic Dashboard**



# **Registered Student Demand Creation**





### **Fees Collection**



### **Roll No Allocation**



Sree Narayana Guru College Of Commerce P. L. Lokhande Marg, Chembur, Mumbai - 400 089.

# **Student Data Bulk Updation**





### **Examination Dashboard**







# **Examination Marks Entry Module**

Examination > Transaction > Pre Exam > Activity Schedule



# **Student Exam Registration**





### **Staff Enrollment Module:- User Creation**



#### **Staff Enrollment Module:- User Role Allocation**





### **Employee Information**





# **Student Login: Attendance Record**



# **Exam Form Application**





# **Exam Form Application**





# **University of Mumbai**

# **Administration Module**





#### **University Examination Marks Updation Portal**







# **University Examination Form Inward**



### **Student Search**

|                                                                                                                                                                                       | i-400032, Maharashtra(India)<