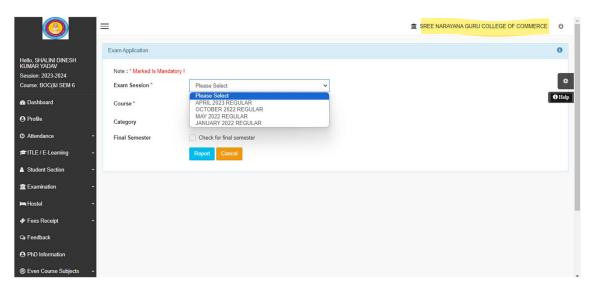

### **Mastersoft ERP Academic Dashboard**



# **Registered Student Demand Creation**





### **Fees Collection**



### **Roll No Allocation**



Sree Narayana Guru College Of Commerce P. L. Lokhande Marg, Chembur, Mumbai - 400 089.

# **Student Data Bulk Updation**





### **Examination Dashboard**







# **Examination Marks Entry Module**

Examination > Transaction > Pre Exam > Activity Schedule



# **Student Exam Registration**





### **Staff Enrollment Module:- User Creation**



#### **Staff Enrollment Module:- User Role Allocation**





### **Employee Information**





# **Student Login: Attendance Record**



# **Exam Form Application**





# **Exam Form Application**





# **University of Mumbai**

# **Administration Module**





#### **University Examination Marks Updation Portal**







# **University Examination Form Inward**



### **Student Search**

|                                                                                                                                                                                       | i-400032, Maharashtra(India)<br>e Correction Requests   Update Student Contact Details   Update Studen                                                                                                        | nt Details   Update Lateral Entry S | Student Details   Audit Tra |
|--------------------------------------------------------------------------------------------------------------