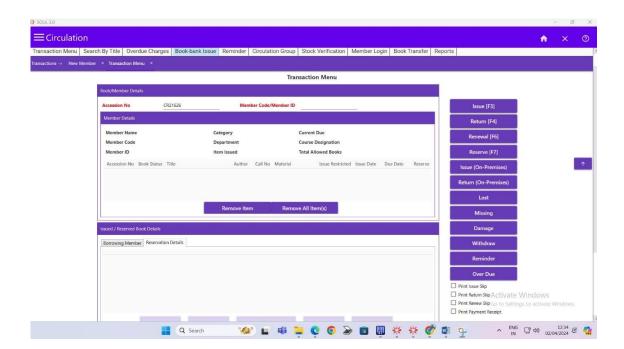

| (Advanced Search)                   | (Seat Number Searc          |
| The web                                                                                                                                                                               | Photo Gallery • Visual Tour • Suggestion • Request Info • Comple<br>Copyright 2011. All Rights Reserved. Powered By (Me<br>siste can be best viewed in 1024 • 788 resolution and required version of internet | (CL)                                |                             |



### **Admission Submit Confirmation**





# **Dynamic College Website**





# **Tally ERP**





### **SOUL Software for Library: Dashboard**



### **SOUL Software for Library: New Registration**





# **SOUL Software for Library: Transaction Menu**