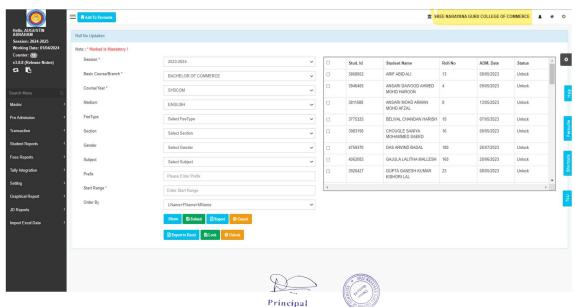

### **Roll No Allocation**

Sree Narayana Guru College Of Commerce P. L. Lokhande Marg, Chembur, Mumbai - 400 089.