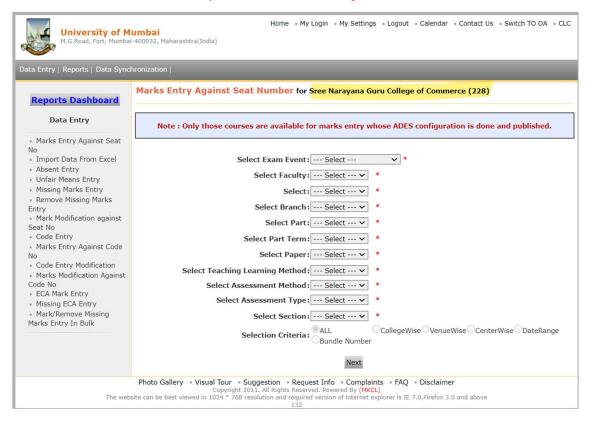

ERP Academic Dashboard**



# **Registered Student Demand Creation**





### **Fees Collection**



### **Roll No Allocation**



Sree Narayana Guru College Of Commerce P. L. Lokhande Marg, Chembur, Mumbai - 400 089.

# **Student Data Bulk Updation**





### **Examination Dashboard**







# **Examination Marks Entry Module**

Examination > Transaction > Pre Exam > Activity Schedule



# **Student Exam Registration**





### **Staff Enrollment Module:- User Creation**



#### **Staff Enrollment Module:- User Role Allocation**





### **Employee Information**





# **Student Login: Attendance Record**



# **Exam Form Application**





# **Exam Form Application**





# **University of Mumbai**

# **Administration Module**





#### **University Examination Marks Updation Portal**







# **University Examination Form Inward**



### **Student Search**

|                                                                                                                                                                                       | i-400032, Maharashtra(India)<br>e Correction Requests   Update Student Contact Details   Update Studen                                                                                                        | nt Details   Update Lateral Entry S | Student Details   Audit Tra |
|---------------------------------------------------------------------------------------------------------------------------------------------------------------------------------------|-------------------------------------------------------------------------------