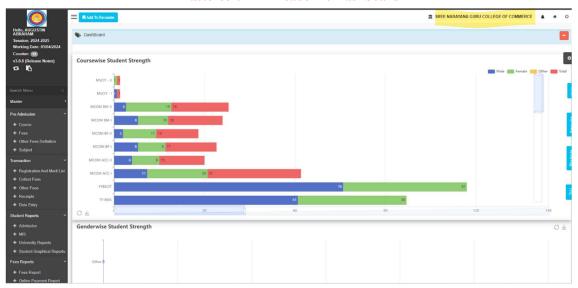

### **Mastersoft ERP Academic Dashboard**



# **Registered Student Demand Creation**





### **Fees Collection**



### **Roll No Allocation**



Sree Narayana Guru College Of Commerce P. L. Lokhande Marg, Chembur, Mumbai - 400 089.

# **Student Data Bulk Updation**





### **Examination Dashboard**







# **Examination Marks Entry Module**

Examination > Transaction > Pre Exam > Activity Schedule



# **Student Exam Registration**





### **Staff Enrollment Module:- User Creation**



#### **Staff Enrollment Module:- User Role Allocation**





### **Employee Information**





# **Student Login: Attendance Record**



# **Exam Form Application**





# **Exam Form Application**





# **University of Mumbai**

# **Administration Module**





#### **University Examination Marks Updation Portal**







# **University Examin