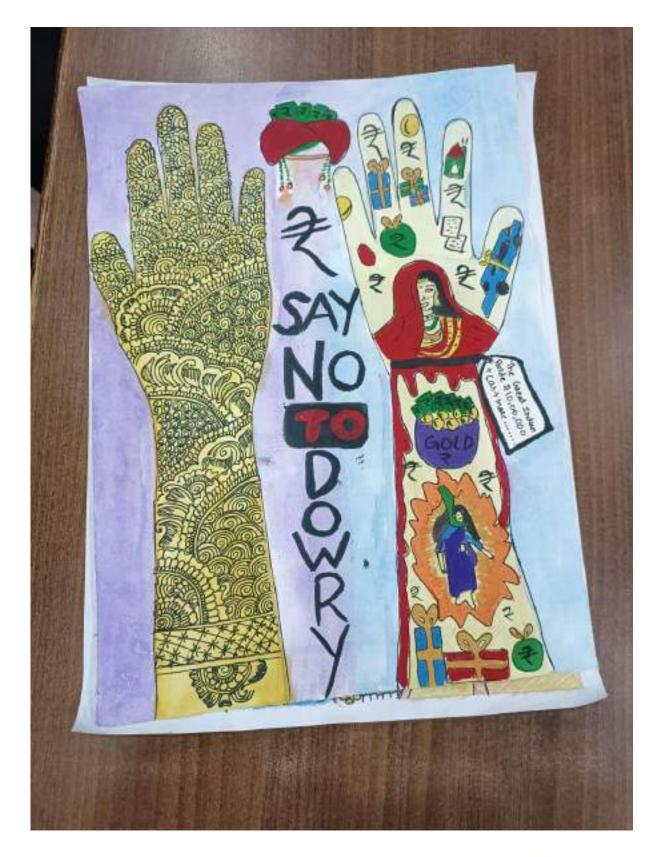

### GENDER RELATED ACTIVTIES PHOTO-2022-23 GENDER AUDIT PHOTOS OF ACTIVITIES 1. Workshop of Women Rights in the constitution.

2. Poster Making activity on the theme "Combat Women ailments".

### **3.** Poster making on Gender Equality

I have conducted a study of various activities organized by Sree Narayan Guru College of Commerce, Chembur

during the period 2022 to 2023 in order to provide equal opportunities to its women students. I appreciate the activities conducted by the college.