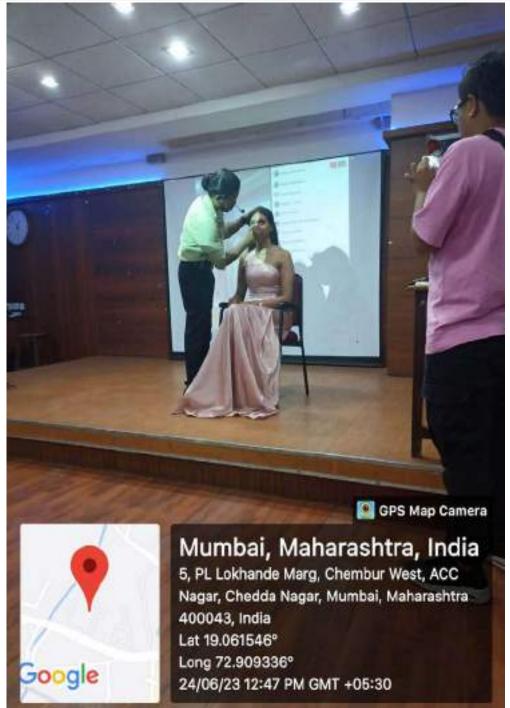

### GEO TAGGED PHOTOGRAPHS OF FEW EVENTS

### **GLAM UP EVENT**

Mumbai, Maharashtra, India 5, PL Lokhande Marg, Chembur West, ACC Nagar, Chedda Nagar, Mumbai, Maharashtra 400043, India Lat 19.061549° Long 72.909336° 24/06/23 12:01 PM GMT +05:30