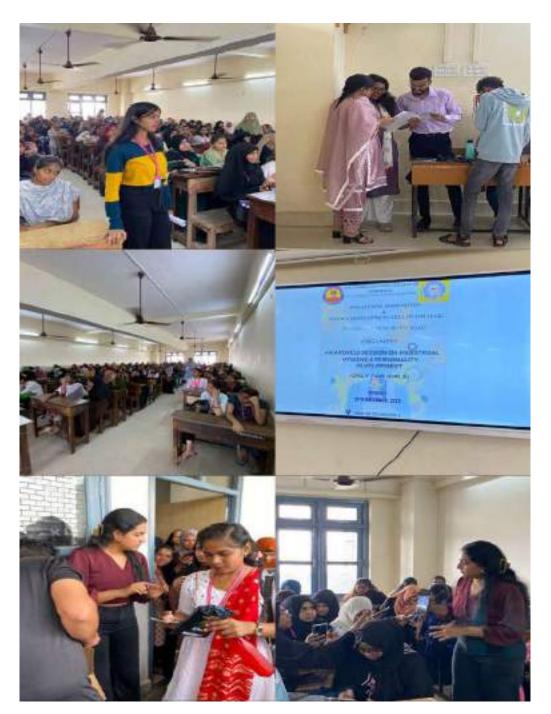

### GENDER RELATED ACTIVTIES PHOTO-2022-23 GENDER AUDIT PHOTOS OF ACTIVITIES 1. Workshop of Women Rights in the constitution.

2. Poster Making activity on the theme "Combat Women ailments".

### **3.** Poster making on Gender Equality

I have conducted a study of various activities organized by Sree Narayan Guru College of Commerce, Chembur

during the period 2022 to 2023 in order to provide equal opportunities to its women students. I appreciate the activities conducted by the college.