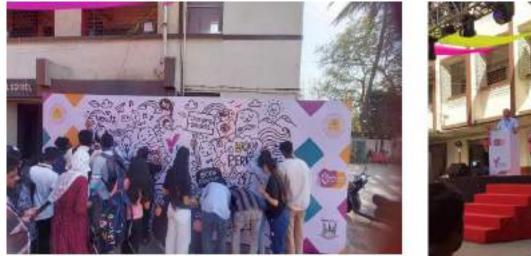

### GENDER RELATED ACTIVTIES PHOTO-2022-23 GENDER AUDIT PHOTOS OF ACTIVITIES 1. Workshop of Women Rights in the constitution.

2. Poster Making activity on the theme "Combat Women ailments".

### **3.** Poster making on Gender Equality

I have conducted a study of various activities organized by Sree Narayan Guru College of Commerce, Chembur

during the period 2022 to 2023 in order to provide equal opportunities to its women students. I appreciate the activities conducted by the college.