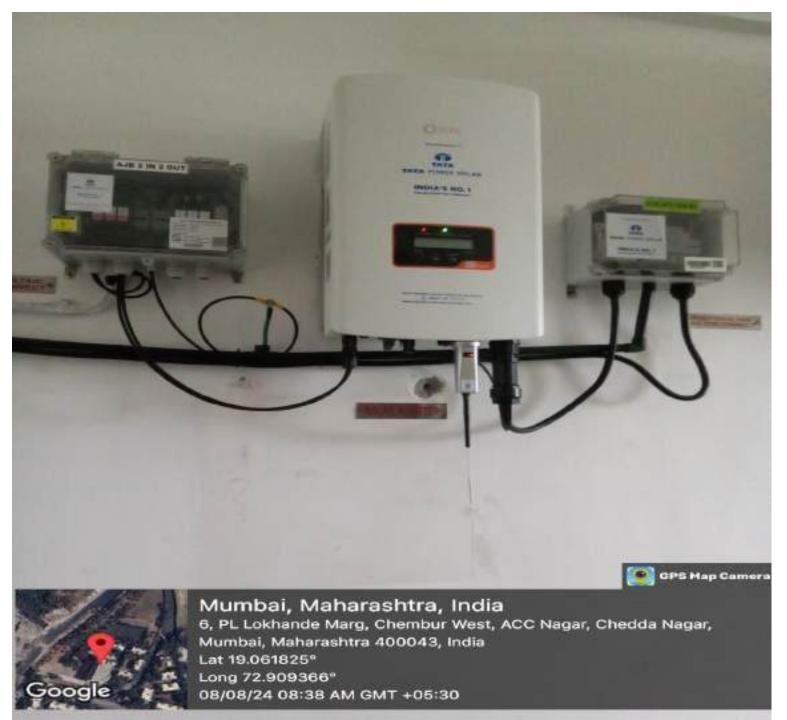

## BILLS FOR THE PURCHASE OF EQUIPMENT'S FOR THE FACILITIES CREATED UNDER THIS METRIC.

| SR.NO. | DESCRIPTION               | PAGE NUMBER |
|--------|---------------------------|-------------|
| 1      | INVOICE FOR LED LIGHTINGS | 1           |
| 2      | INVOICE FOR SOLAR BILLS   | 2-4         |

#### TAX INVOICE

| THE GREEN OPTION PRIVATE LIMITED<br>35/2, Near PMC Bank, Mulund Colony,<br>Mulund West, Mumbai 400 082                                                         |                        | Invoice No. Book No.<br>TGOPL/24-<br>25/62<br>Delivery Note |            |                    |                                   | Dated 17.07.2024       |                  |  |  |
|----------------------------------------------------------------------------------------------------------------------------------------------------------------|------------------------|-------------------------------------------------------------|------------|--------------------|-----------------------------------|------------------------|------------------|--|--|
| TEL-9773479060/9870919101<br>GSTIN/UIN 27AAECT7486L1ZK                                                                                                         |                        | Delive                                                      | ery Note   |                    |                                   |                        |                  |  |  |
| State Name : Maharashtra, Code : 27<br>E-Mail : info.greenoption@gmail.com                                                                                     |                        | Supp                                                        | ier's Ref  | •                  | Oth                               | er Reference           | e(s)             |  |  |
| Buyer                                                                                                                                                          |                        | Dispatch Document No.                                       |            |                    |                                   | ivery Note Da          | ate              |  |  |
| M/S Sree Narayana Guru college of commerce<br>PL Lokhande Marg, ACC Nagar, Chheda Nagar,<br>Chembur – 400 089.                                                 |                        | Dispat                                                      | ched thr   | օսցե               |                                   | Destination<br>CHEMBUR |                  |  |  |
| GSTIN/UIN : 27AACTS1177L1Z4<br>State Name : Maharashtra, Code : 27                                                                                             |                        | Bill of                                                     | Lading/l   | .R-RR No.          | Mot                               | or Vehicle N           | 0.               |  |  |
| SI Description of Goods                                                                                                                                        | HSN/SAC                | GST                                                         | Quant      | ity Rat            | e Per                             | Disc. %                | Amount           |  |  |
| <sup>01</sup> Supply & Installation of 8 kw solar Grid<br>tie system                                                                                           | 8541<br>5426           |                                                             | 01         | 4,40,0             | 000                               |                        | 440000           |  |  |
| C GST<br>S GST                                                                                                                                                 |                        | 8/0<br>0:0                                                  |            |                    |                                   |                        | 30,360<br>30,360 |  |  |
| Total                                                                                                                                                          |                        |                                                             | 01         |                    |                                   |                        | ₹5,00,720.00     |  |  |
| Amount Chargeable (in words)<br>Indian Rupees: Five lacs Seven Hundred &                                                                                       | Twenty Ru              | nees on                                                     | h.         |                    |                                   |                        | E. & O.E         |  |  |
| HSN/SAC                                                                                                                                                        |                        | able                                                        |            | trai Tax           | S                                 | tate Tax               | Total            |  |  |
| TIONORU                                                                                                                                                        |                        | lue [                                                       | Rate       | Amount             | Rate                              | Amount                 | Tax Amount       |  |  |
| 998541                                                                                                                                                         | 308                    | 000                                                         | 6%         | 18,480             | 6%                                | 18,480                 | 39,960.00        |  |  |
| 995426                                                                                                                                                         | 132                    |                                                             | 9%         | 18,480             | 9%                                | 11,880                 | 23,760.00        |  |  |
| Tax Amount (in words) : Sixty Thousand Se                                                                                                                      | rotal 440<br>even Hund |                                                             | wenty i    | 30,360<br>Rupees O | nly                               | 30,360                 | 60,720.00        |  |  |
| Company's PAN : AAECT7486L<br>Declaration<br>We declare that this invoice shows the actual price of<br>Described and that all particulars are true and correct |                        | Bank<br>A/c N                                               | Name<br>D. | 50                 | FC BANK<br>20002562<br>I Rd, Mulu | 55 C                   | 0FC0000015       |  |  |
| Customer's Seal and Signature                                                                                                                                  |                        | 1                                                           |            |                    |                                   |                        | n Option Pvt Ltd |  |  |
|                                                                                                                                                                |                        |                                                             |            | The Gree           | en Optio                          | n Pvt. Ltd             | vized Signatory  |  |  |
|                                                                                                                                                                |                        |                                                             |            |                    | 7                                 | Dirat                  |                  |  |  |