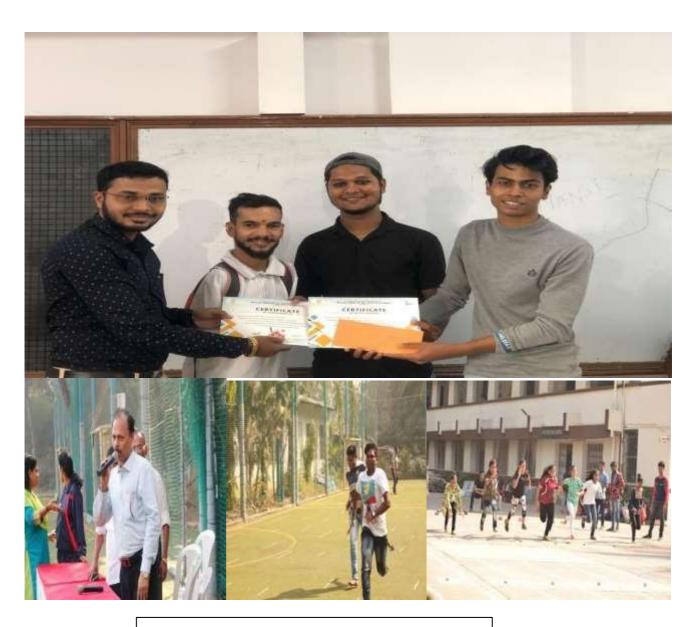

#### **Annual Sports**

Every year in the month of January, the College conducts the Annual Sports Meet, a 1-day mega event of the college. This year the Annual Sports Meet was held on 11<sup>th</sup> January, 2020. Total of 8 Events were held and 472 students participated in the various events. The Annual Sports meet started at 9.00 am after inauguration and was concluded by 4 Pm.