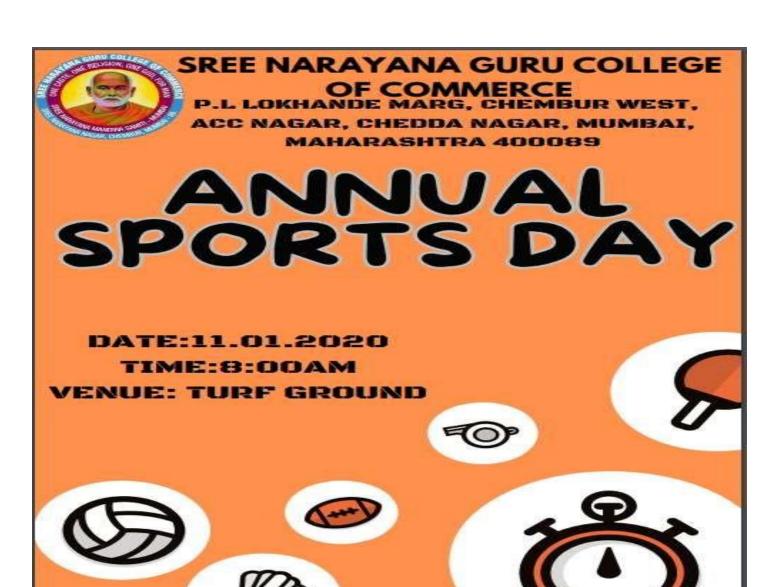

# **Annual Sports Day**

ALL Student Of Degree And Junior College Are Here By Informed That Sports Department Is Going To Conduct 11/01/2020 Annual Sports Day For Sports Activities.

Registration Time :- 7.00am to 9.00am

| 1 | Sr.<br>No | Event Name                  | Time For<br>Degree College | Time For Junior<br>College | Place                         |
|---|-----------|-----------------------------|----------------------------|----------------------------|-------------------------------|
| 4 | 1         | 100m Race(G&B)              | 9:30am to<br>10:30am       | 9:30am to<br>10:30am       | Turf ground                   |
| 2 |           | 200m Race(G&B)              | 10:30am to<br>11:30 pm     | 10:30am to<br>11:30 pm     | Turf ground                   |
| 3 |           | Potato Race(G&B)            | 11:30pm to<br>12:30pm      | 1:30pm to<br>2:20pm        | State board front side ground |
| 4 | -         | Sack Race(G&B)              | 12:30pm to<br>1:00pm       | 2:20pm to<br>3:00pm        | State board front side ground |
| 5 | 1.00      | standing Board<br>ump(Boys) | 2:20pm to 3:00<br>pm       | 12:30pm to<br>1:00pm       | Turf ground                   |
| 6 | S         | kipping(Girls)              | 2:20pm to 3:00pm           | 12:30pm to<br>1:00pm       | Kabaddi ground                |
| , | SI        | notput(G&B)                 | 1:30pm to<br>2:20pm        | 11:30pm to<br>11:30pm      | Kabaddi ground                |
|   | Re        | lay Race (G&B)              | 3:00pm to<br>4:00pm        | 3:00pm to<br>4:00pm        | Turf ground                   |

#### **Annual Sports**

Every year in the month of January, the College conducts the Annual Sports Meet, a 1-day mega event of the college. This year the Annual Sports Meet was held on 11<sup>th</sup> January, 2020. Total of 8 Events were held and 472 students participated in the various events. The Annual Sports meet started at 9.00 am after inauguration and was concluded by 4 Pm.