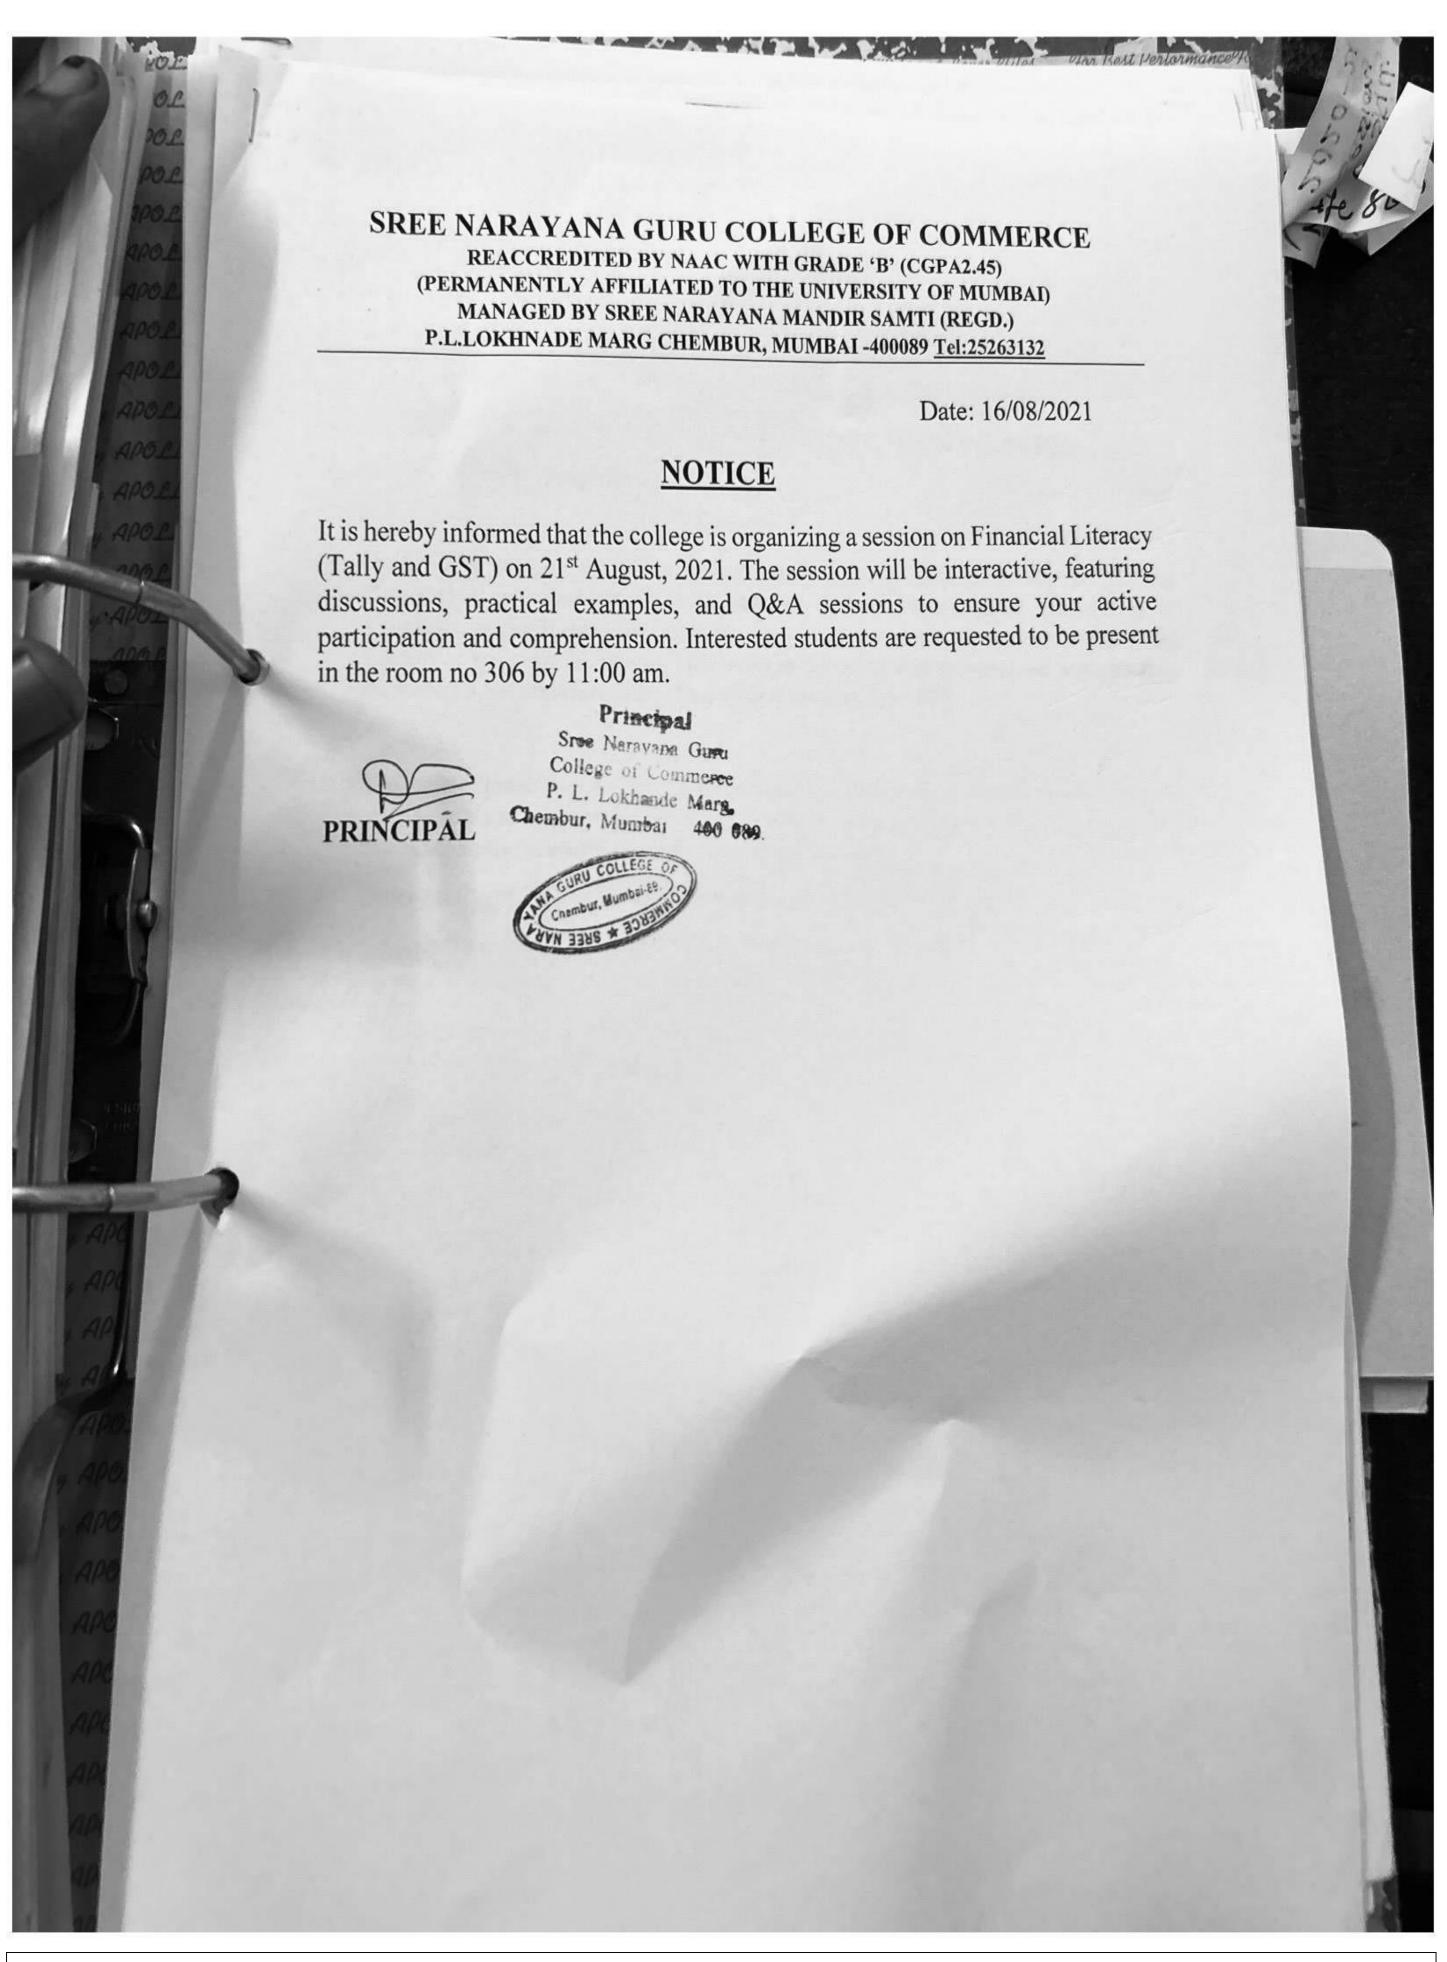

#### **LIST OF DOCUMENTS**

| SR.NO. | DESCRIPTION                                             | PAGE NUMBER |
|--------|---------------------------------------------------------|-------------|
|        |                                                         |             |
| 1      | Resume Building session using ICT tool (A.Y. 2023-2024) | 3 - 9       |
| 2      | Session on 'Artificial Intelligence' (A.Y. 2023-2024)   | 10 - 14     |
| 3      | Session on ICT Skills (A.Y. 2022-2023)                  | 16 – 19     |
| 4      | Financial Literacy (Tally & GST) (A.Y. 2021-2022)       | 21 – 23     |
| 5      | Computer Full course (A.Y. 2021-2022)                   | 24 - 27     |
| 6      | Tally ERP.09 (A.Y. 2021-2022)                           | 27 – 29     |
| 7      | Advanced Excel (A.Y. 2021-2022)                         | 30 – 32     |
| 8      | Tax Expert (A.Y. 2021-2022)                             | 33 – 35     |
| 9      | Digital Marketing (A.Y. 2019-2020)                      | 37 - 40     |