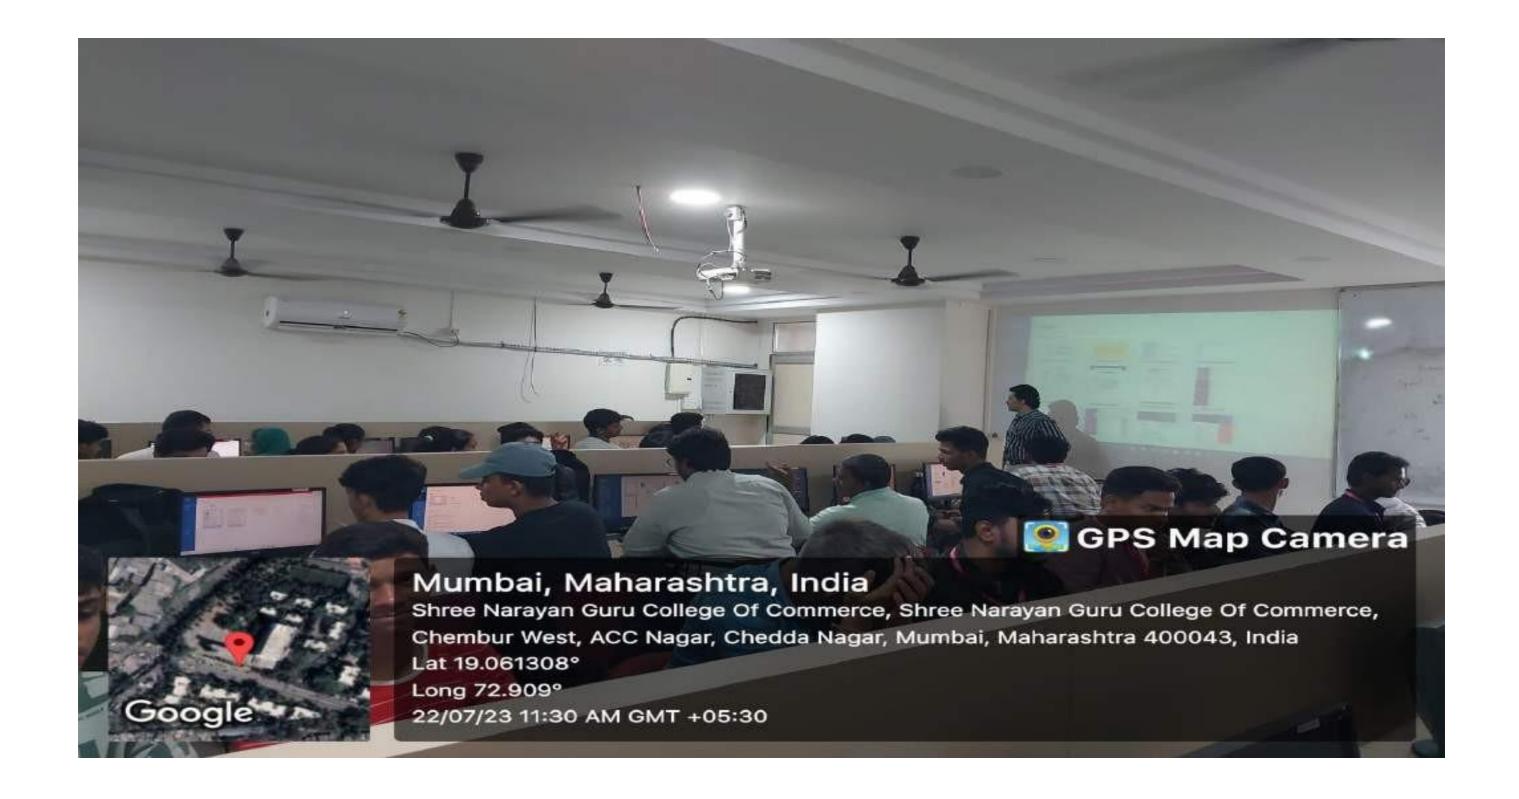

### Resume Building Session Using ICT Tools

The Resume Building Session tailored for SY Data Science and Information Technology students was conducted on 22<sup>nd</sup> July, 2023 from 11.00 am at Lab no.01. The session aimed to equip students with the necessary skills and knowledge to create compelling resumes using Information and Communication Technology (ICT) tools effectively.

Attendance: The session witnessed a strong turnout with 69 students actively participating.

Session Overview: The session commenced with an introduction highlighting the significance of a well-crafted resume in the tech industry. Various strategies for structuring and formatting resumes for maximum impact were discussed, emphasizing the importance of customization and relevance.

### Geotagged photos on Session on Resume Building using ICT Skills