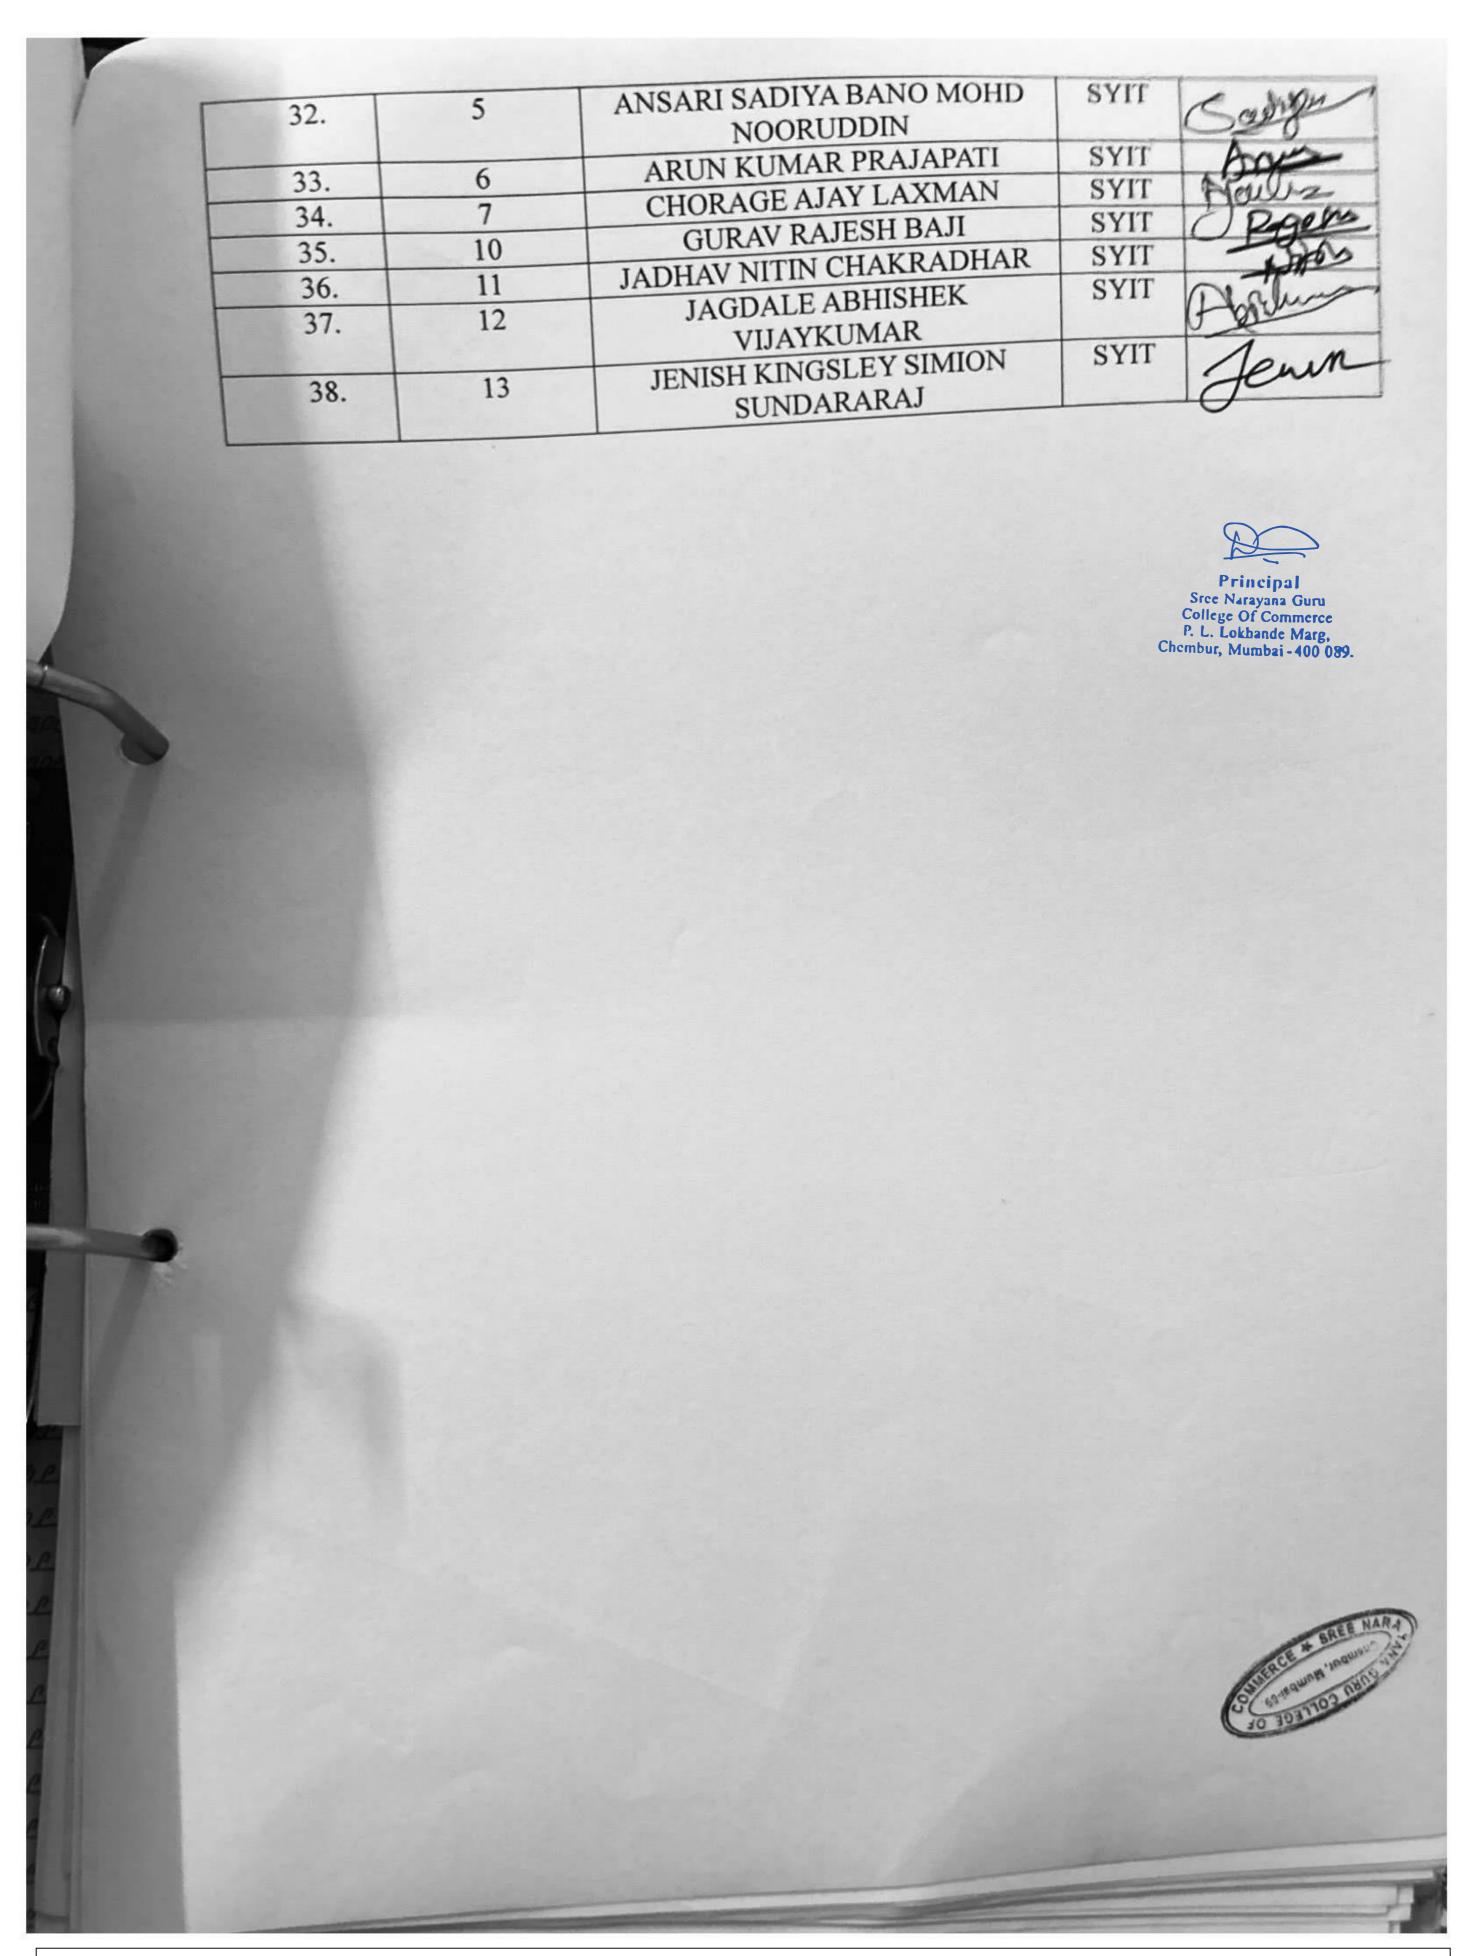

27.  | 142     | MOHAMMAD ARBAZ SHAKE    | EEL   | SYIT     | AMOC:                  |
| 28.  | 1       | NIYAZI                  |       |          | 1                      |
|      |         | ANIL YADAV              |       | SYIT     | Thu                    |
| 29.  | 2       | ANIL IADAY              | LIR   | SYIT     | 100                    |
| 30.  | 3       | ANSARI KAIF ALAM MANS   |       |          | Con                    |
| 30.  |         | ALAM                    | LA D  | SYIT     | 1                      |
|      | 1       | ANSARI MOHD ADIL INTEZ  | AR    | 2111     | Hon                    |
| 31.  | 4       | ALAM                    |       |          | CONTRERCE<br>59-jequin |
|      |         | ALAW                    |       |          | TE COMPANY             |



REACCREDITED BY NAAC WITH GRADE 'B' (CGPA2.45)
(PERMANENTLY AFFILIATED TO THE UNIVERSITY OF MUMBAI)
MANAGED BY SREE NARAYANA MANDIR SAMTI (REGD.)
P.L.LOKHNADE MARG CHEMBUR, MUMBAI -400089 Tel:25263132

Date: 20/08/2021

### **NOTICE**

It is hereby informed that the college along with Satyam Institute of Tax Accountants is organizing a session on Computer course which will be held in the month of September, 2021. The session will cover important aspects of Tally, Advance Excel and Tax. Interested students are requested to be present in the Seminar hall by 11:00 am.

PRINCIPAL

Principal
Sree Narayana Gura
College of Commerce

P. L. Lokhande Marg.



2

# Report on Tally ERP.9 Session

Date: September, 2021

Organized by: Satyam Institute of Tax Accountants

**Total Students Benefitted: 1