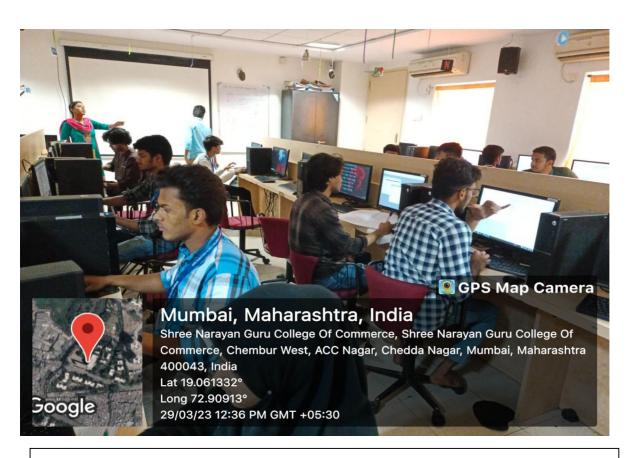

### Resume Building Session Using ICT Tools

The Resume Building Session tailored for SY Data Science and Information Technology students was conducted on 22<sup>nd</sup> July, 2023 from 11.00 am at Lab no.01. The session aimed to equip students with the necessary skills and knowledge to create compelling resumes using Information and Communication Technology (ICT) tools effectively.

Attendance: The session witnessed a strong turnout with 69 students actively participating.

Session Overview: The session commenced with an introduction highlighting the significance of a well-crafted resume in the tech industry. Various strategies for structuring and formatting resumes for maximum impact were discussed, emphasizing the importance of customization and relevance.