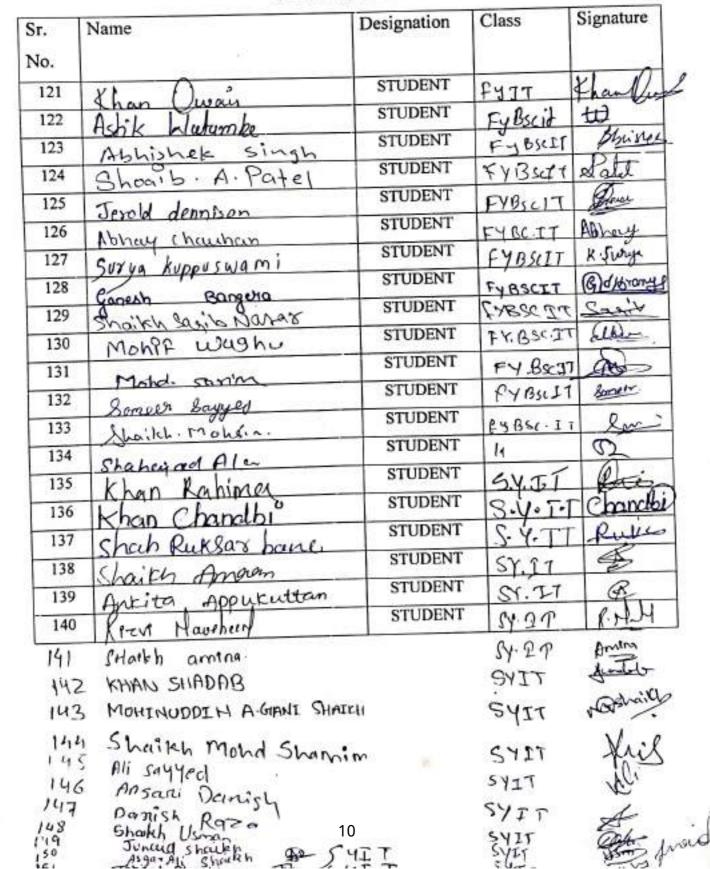

# ORGANISES ONE DAY UNIVERSITY LEVEL WORKSHOP ON "I.P.R. & IT'S ROLE"

| Sr. | Name                                       | Designation        | Class       | Signature |
|-----|--------------------------------------------|--------------------|-------------|-----------|
| No. |                                            | Students           | Sey Bacom   | 20        |
| 1   | CHAUHAN HIRMAL KISANIAL                    | Student            | Sy R. lom   | Asit      |
| 3-  | IDRIST Syltan Boyin                        | Shilent            | Soyob com   | Michan    |
| η.  | NIJAMUDDIN KHAN                            | students           | s.Y.h.com   | ryrines   |
| 5.  | PRITAM SHARMA                              | STUDENTE           | S.Y. B. Com | Piston    |
| 6.  | SAHTL SHATKH                               | STUDENT            | 2.4.B.com   | Harry     |
| 7   | SHAIKEL HANIF SALIK                        | STUDENT            | 5-4 B con   |           |
| g.  | SHEHBAZ TAMBOLI<br>Shah Asiyo Bi Adabullah | Student            | Sugram      | Air       |
| 9.  | Ansan mukan m.d Bibel                      | Student            | 9.4 BCOM    | Nass      |
| 11. | Shaikh Aasma                               | Student<br>Student | 5.4.B.com   | JAN.      |
| 12  | 01 11 01 11 0 011                          | Student            | - 54.Bc     | m Suble   |
| 13  | Shaikh Shaista                             | Student            | sy Book     | 0 14      |
| 15  | Versha Mohan Mane.                         | Student            | S.Y. B.Go   | 0 n. 200  |
| 16  | " " and a solution                         | student<br>student | S.Y. B. Con | CX        |
|     |                                            |                    |             |           |