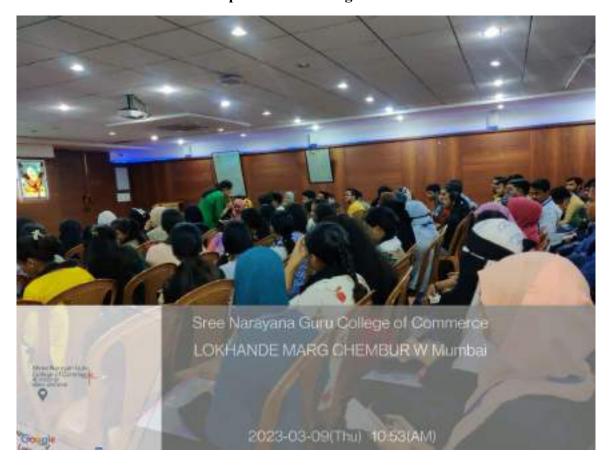

#### Attendance:

The workshop witnessed an enthusiastic participation with a total of 176 students and 22 teachers in attendance, reflecting a keen interest in understanding the intricacies of Intellectual Property Rights.

#### Resource person addressing the audience

Felicitation of Adv. Devansh Malhotra

Photos of the participants