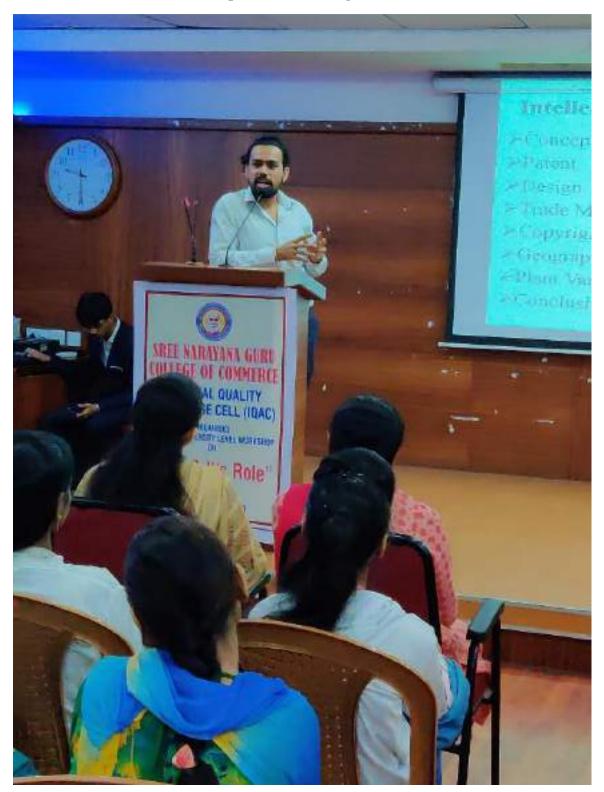

#### Workshop on IPR

Date: 6th March 2020

Organized by: IQAC in association with BSC.IT Department

Resource Person: Adv. Devansh Malhotra

The one-day university-level workshop on "IPR and its Role" aimed to enhance the understanding of Intellectual Property Rights (IPR) among students and teachers. It sought to elucidate the significance of IPR in various sectors and its role in fostering innovation and creativity.

Adv. Devansh Malhotra, an esteemed legal professional specializing in Intellectual Property Law, was invited to impart knowledge and insights on the subject matter.

#### Workshop Highlights:

Adv. Devansh Malhotra commenced the workshop by providing a comprehensive overview of Intellectual Property Rights, elucidating the various types of intellectual properties such as patents, trademarks, copyrights, and trade secrets. He delved into the legal frameworks governing IPR and its implications in both national and international contexts.

#### Resource person addressing the audience

Felicitation of Adv. Devansh Malhotra

Photos of the participants