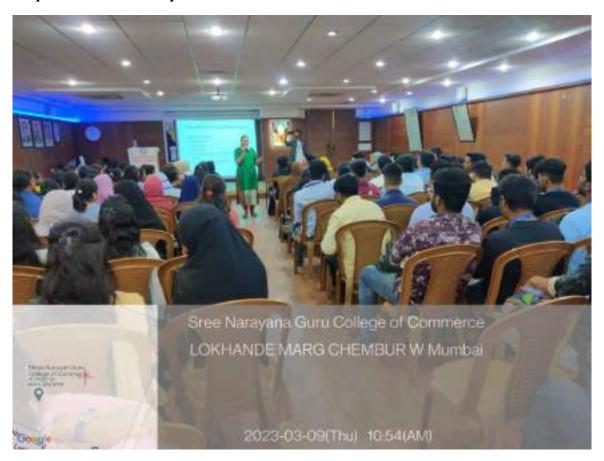

#### [WORKSHOP REPORT 2021-22]

The one-day national level workshop on "Significance of Intellectual Property Rights" organized by Internal Quality Assurance Cell and B.Sc.IT department of Sree Narayana Guru College of Commerce, Chembur, Mumbai on 22nd March 2022 at 10:30 AM on Hybrid mode for the faculties, Undergraduate Students and Post Graduate Students. The Convenor of the seminar was Mrs. Tulsi Adal, coordinator B.Sc.IT.

#### Glimpses of the workshop

Organizing committee

Participants of the workshop (hybrid mode)