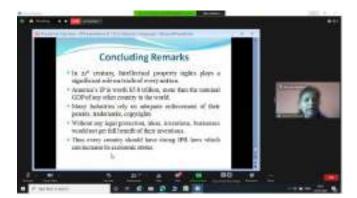

The speaker for the workshop was Dr. Jayashri Aniket Bangali, M.Sc., M.Phil., ph.D. (Electronic Science), Executive MBA. Recognized M.Phil & Ph.D. Guide of Savitribai Phule Pune University (formerly University of Pune) begin the workshop with a deep introduction of IPR. Madam explained the role of IPR in 21st century. Madam also explained how the IPR could play a significant role in encouraging innovation, product development and technical changes in 21st century. Madam also talked about trade secrets of IPR. She explained the laws of IPR. Explained biological diversity act, patents act. Explained the career opportunities in IPR. Madam also tried to discussed all questions in Q & A session