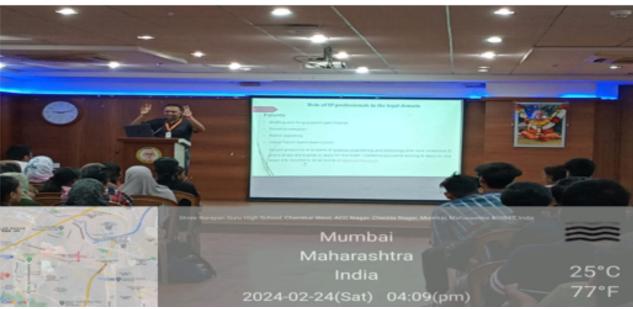

#### **Organising Committee**

Principal, Dr. Ravindran Karathadi, Convenor. Dr. Srichand Hinduja, Coordinator Mrs. Saraswati Nadi, Organising Secretary

> On March 24th, 2021 At 9.00 AM Mode: on Zoom Platform

#### WORKSHOP REPORT [2020-21]

As per schedule, the national workshop on "Understanding the Role of IPR in 21st Century" held on 24th March 2021 at 9 AM on Zoom Platform. The workshop was conducted by the Department of B.Sc. Information Technology & IQAC. The Convenor of the seminar was Dr. Ravindran Karathadi.