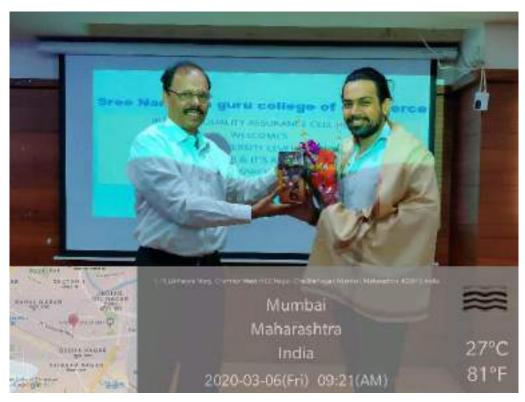

#### Workshop on IPR

Date: 6th March 2020

Organized by: IQAC in association with BSC.IT Department

Resource Person: Adv. Devansh Malhotra

The one-day university-level workshop on "IPR and its Role" aimed to enhance the understanding of Intellectual Property Rights (IPR) among students and teachers. It sought to elucidate the significance of IPR in various sectors and its role in fostering innovation and creativity.

Adv. Devansh Malhotra, an esteemed legal professional specializing in Intellectual Property Law, was invited to impart knowledge and insights on the subject matter.

#### Resource person addressing the audience

Felicitation of Adv. Devansh Malhotra

Photos of the participants