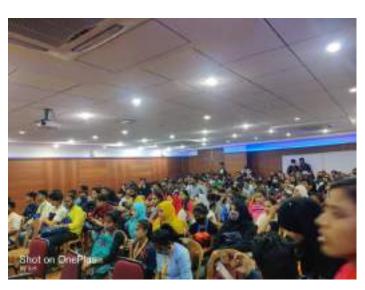

#### Attendance:

The workshop witnessed an enthusiastic participation with a total of 176 students and 22 teachers in attendance, reflecting a keen interest in understanding the intricacies of Intellectual Property Rights.

The Workshop generated an overwhelming response with 330 participants from different institutes all over India. The conduct of the workshop was highly appreciated & all the participants gave positive feedback. The interactions led to clarifications of many doubts and seminar participants thanked the college and IQAC for hosting the seminar which clarified and simplified many difficult concepts related to IPR.