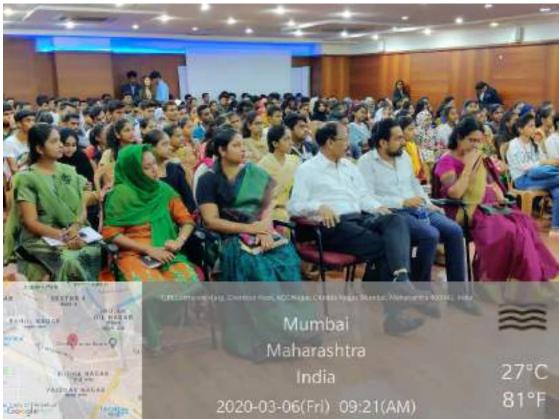

#### Attendance:

The workshop witnessed an enthusiastic participation with a total of 176 students and 22 teachers in attendance, reflecting a keen interest in understanding the intricacies of Intellectual Property Rights.

#### Resource person addressing the audience

Felicitation of Adv. Devansh Malhotra

Photos of the participants