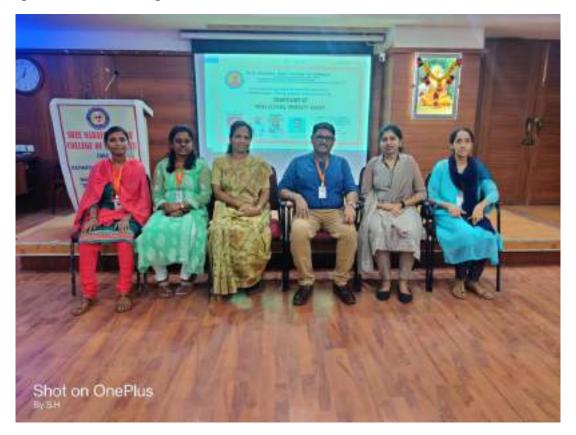

#### Sree Narayana Guru College of Commerce

#### Workshop on IPR

Date: 6th March 2020

Organized by: IQAC in association with BSC.IT Department

Resource Person: Adv. Devansh Malhotra

The one-day university-level workshop on "IPR and its Role" aimed to enhance the understanding of Intellectual Property Rights (IPR) among students and teachers. It sought to elucidate the significance of IPR in various sectors and its role in fostering innovation and creativity.

Adv. Devansh Malhotra, an esteemed legal professional specializing in Intellectual Property Law, was invited to impart knowledge and insights on the subject matter.

Submitted by:

Dr. Hinduja S.P.

**IQAC Coordinator** 

Principal
Star Narayana Guru
Co. equ Of Commerce
P. L. Lokhande Marg,
Chembur, Mumbai - 400 089.