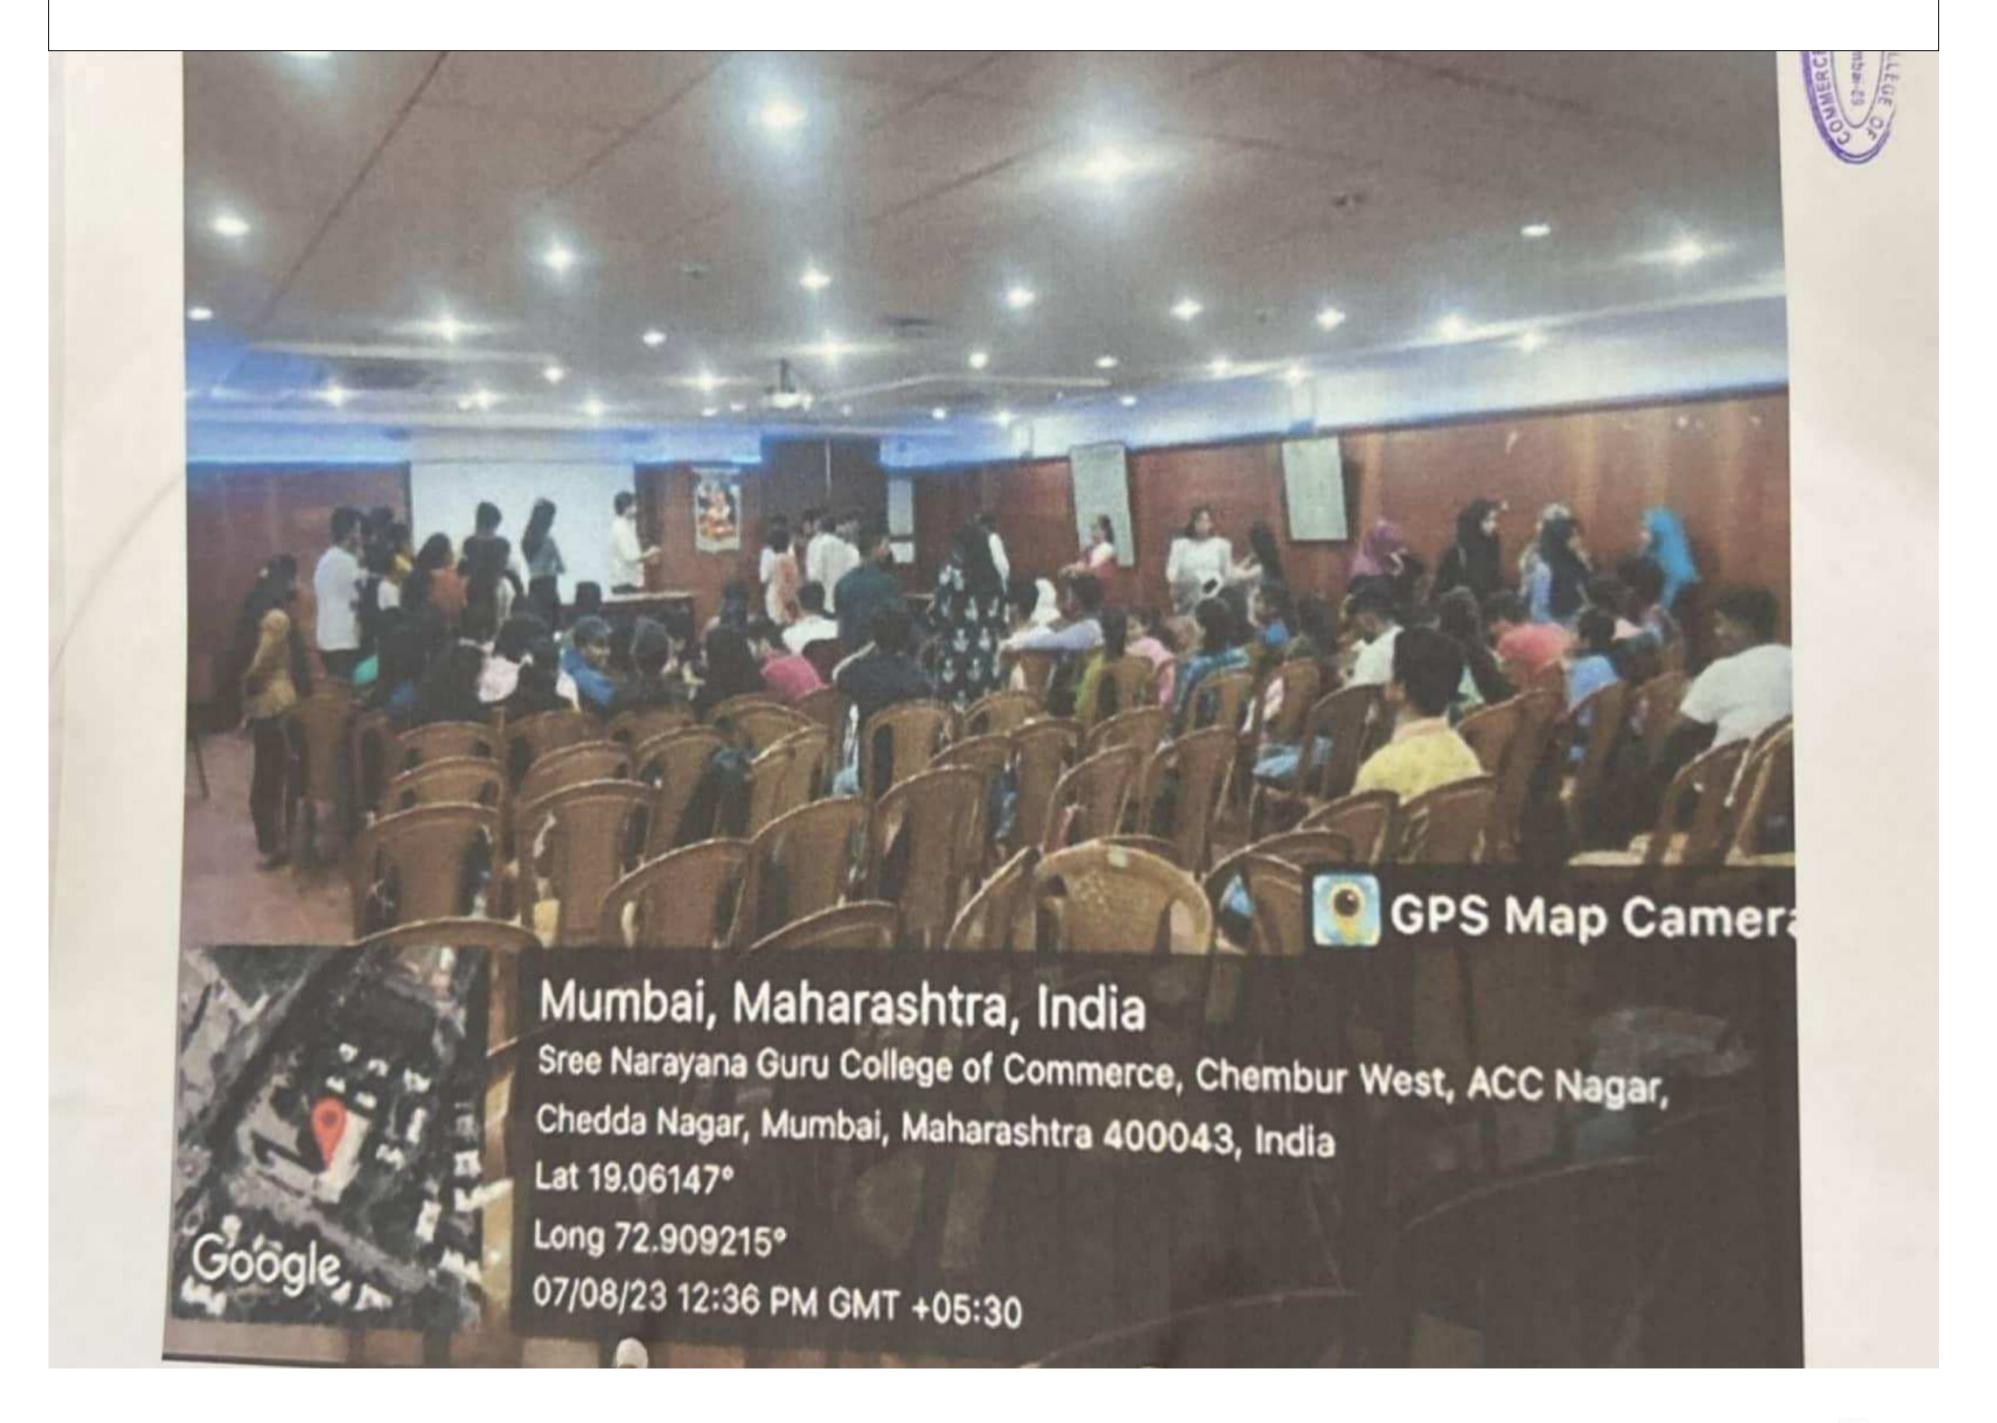

#### GEOTAGGED PHOTOS ON SESSION CONDUCTED ON DUMB CHARADES BY LANGUAGE CLUB IN SEMINAR HALL

#### GEOTAGGED PHOTOS ON SESSION CONDUCTED ON DUMB CHARADES BY LANGUAGE CLUB IN SEMINAR HALL

(LINGUISTIC MINORITY INSTITUTION)

RE-ACCREDITED BY NAAC (GRADE-'B'-CGPA 2.45) [2019-2024]

AFFILIATED TO UNIVERSITY OF MUMBAI & RECOGNISED BY UGC-u/s 2(f)&12D MANAGED BY SREE NARAYANA MANDIRA SAMITI (REGD.)

Venue: Seminar Hall

Timing: 11.00 am to 11.45 am

Incharge: Mr. Alwyn C

Teachers: Miss. Nikita Sreekumar & Mrs. Beena Pandey

The Language Club in Association with IQAC organised a session regarding Sign Language for the event 'Dumb Charades'.

46 students formed 10 groups of five to six students each.

The session gave the participants insight about the way of nonverbal communication and its significance. The participants were told to enact through facial expression, gestures and body language.