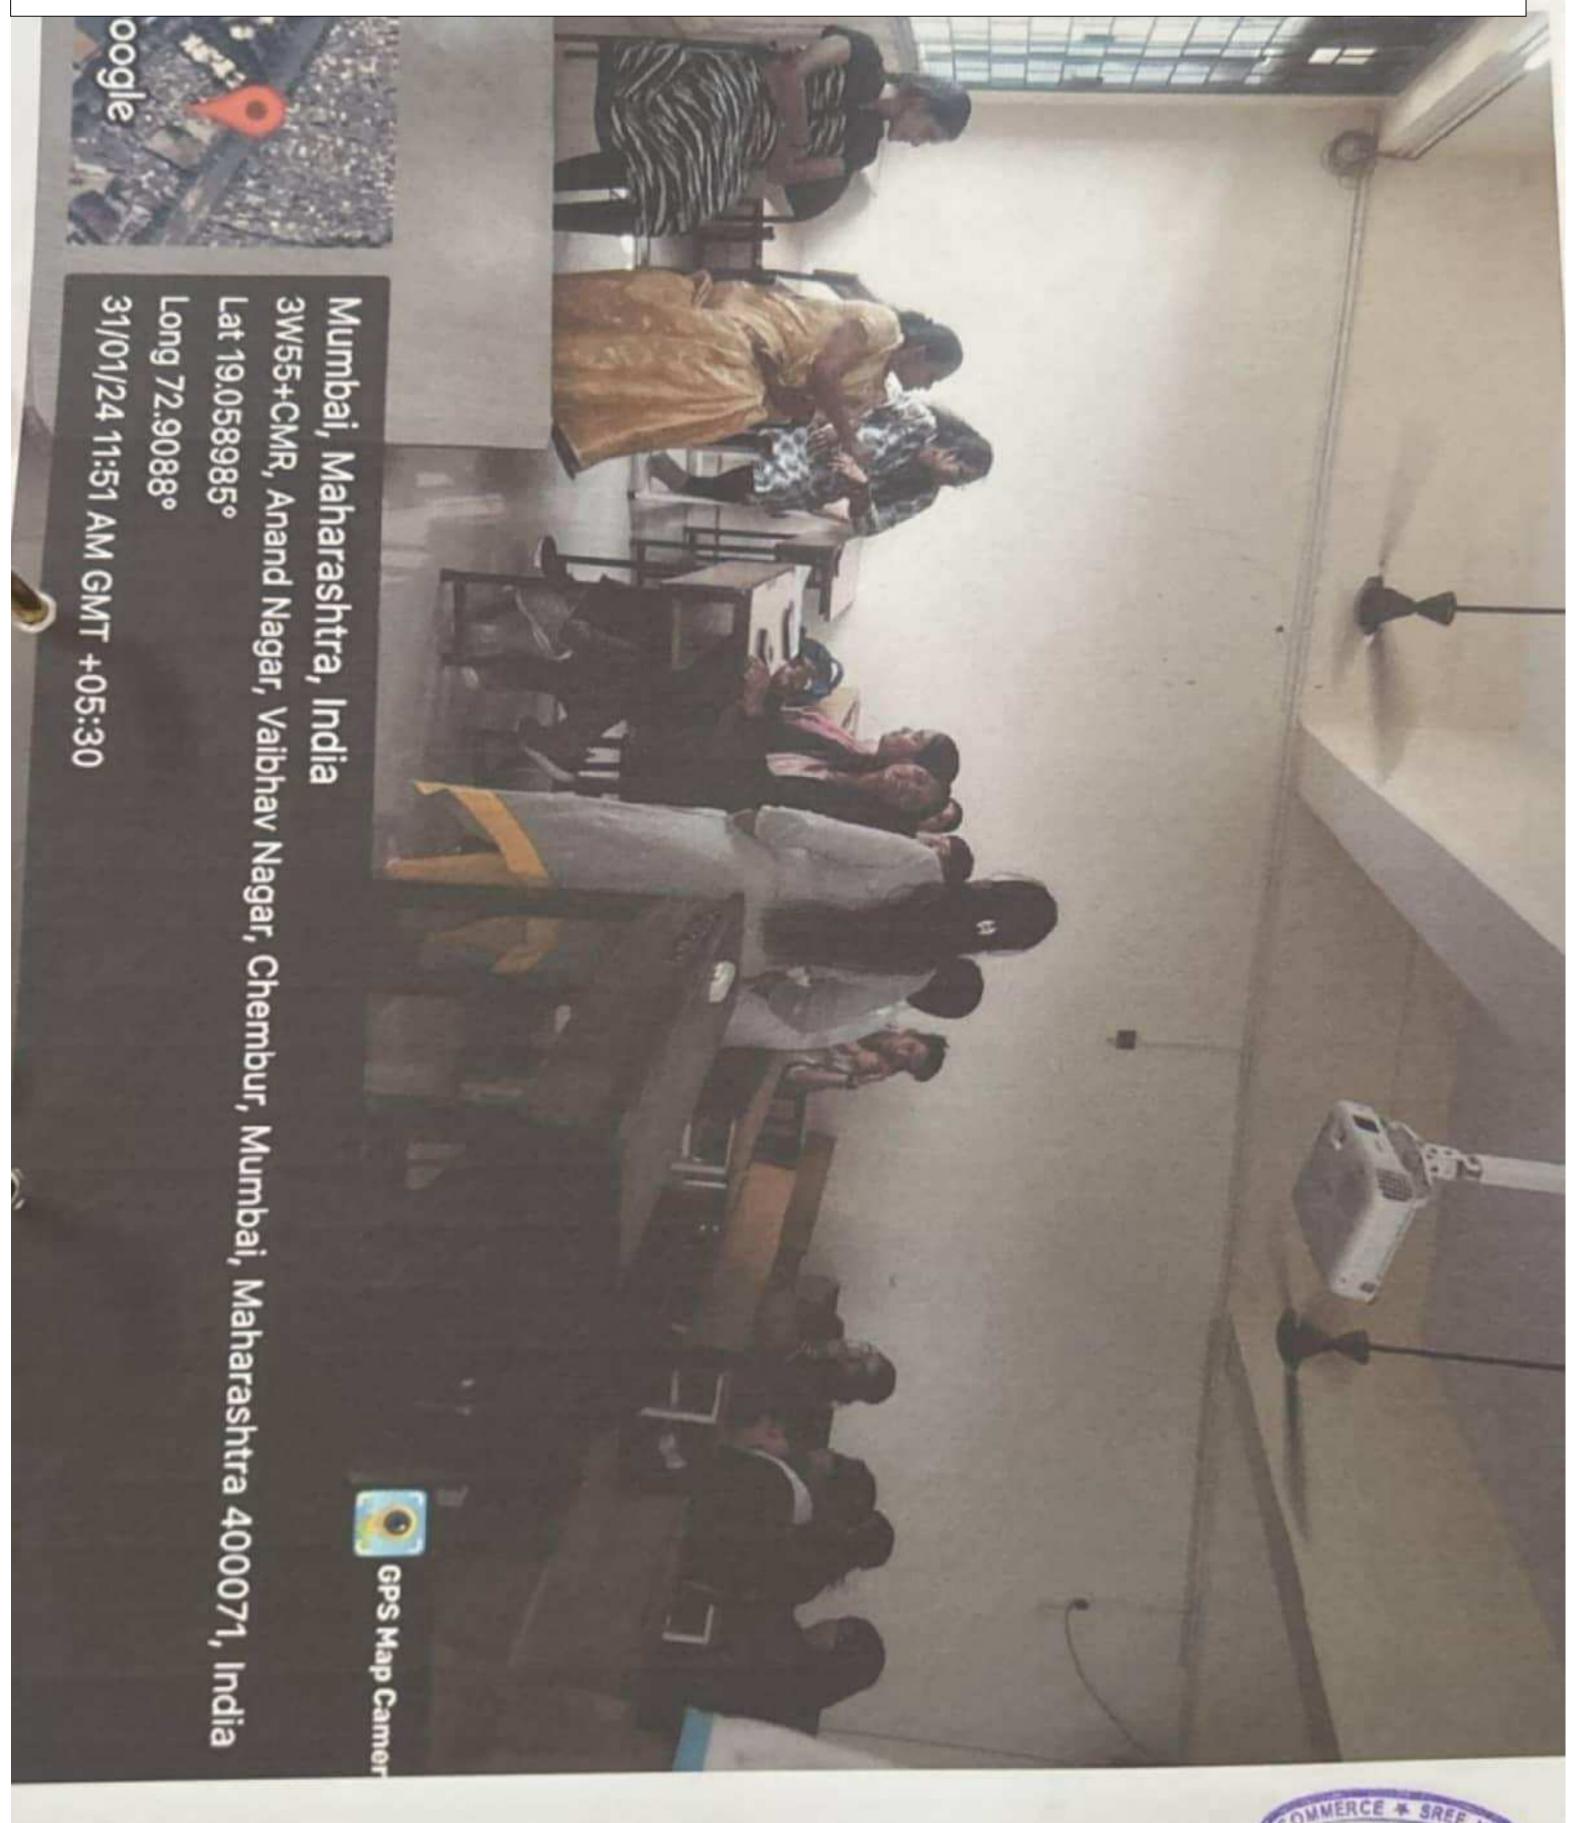

#### GEOTAGGED PHOTOS ON SESSION CONDUCTED ON DUMB CHARADES BY LANGUAGE CLUB IN SEMINAR HALL