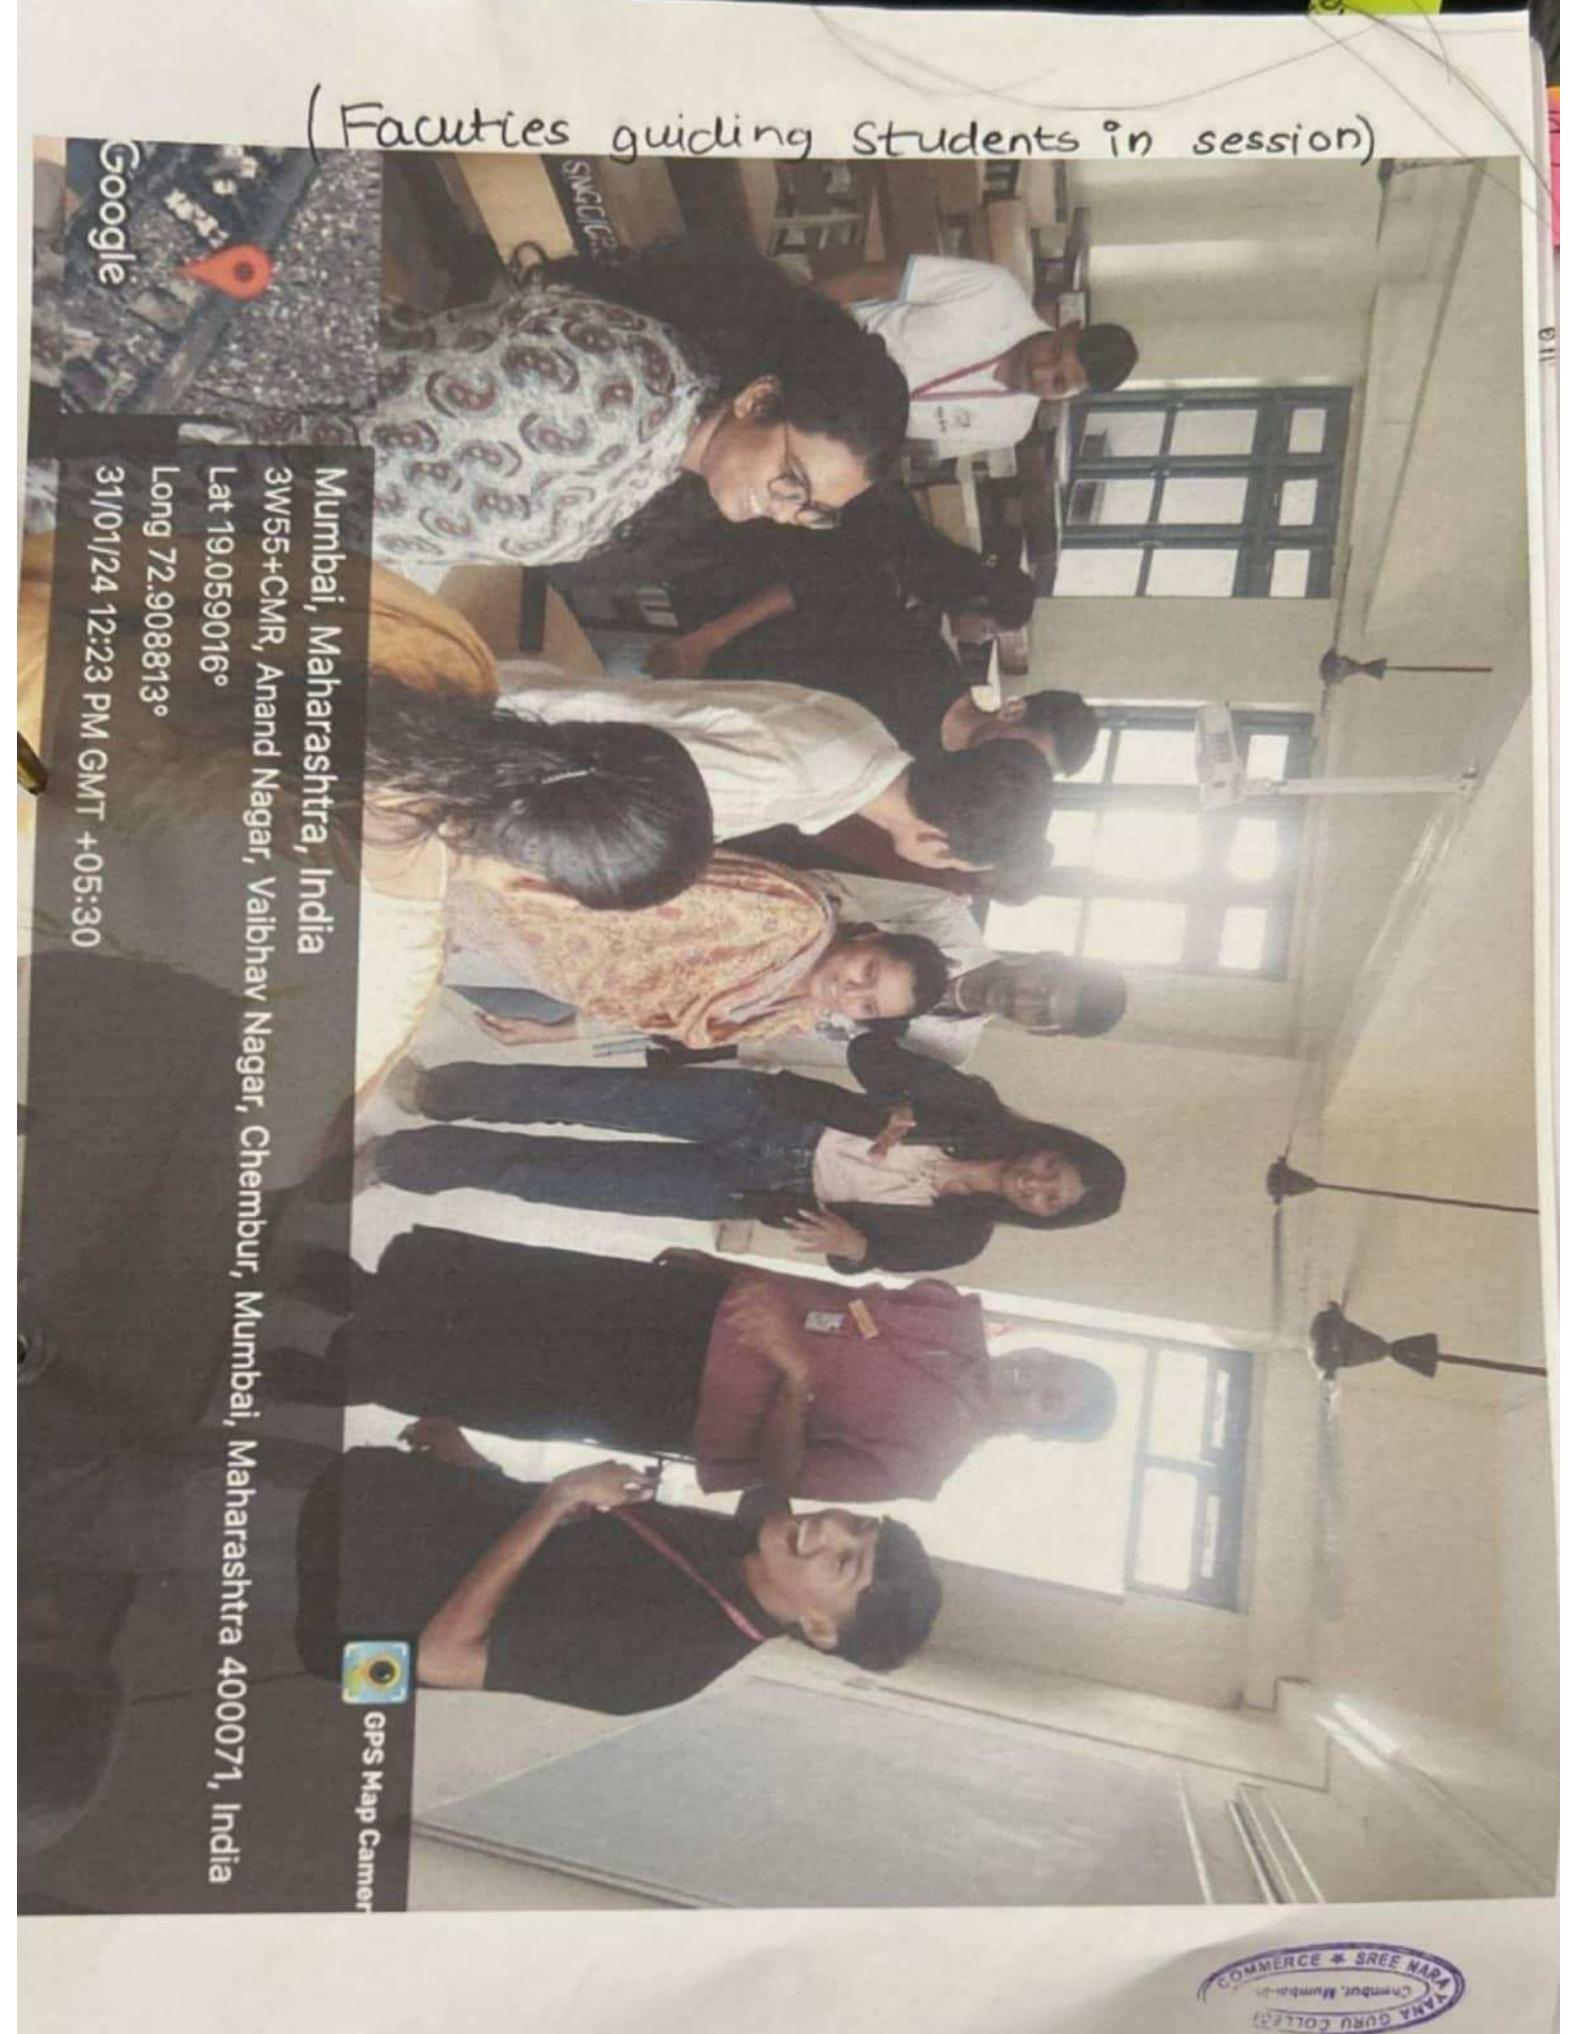

#### GEOTAGGED PHOTOS ON SESSION CONDUCTED ON DUMB CHARADES BY LANGUAGE CLUB IN SEMINAR HALL

(LINGUISTIC MINORITY INSTITUTION)

RE-ACCREDITED BY NAAC (GRADE-'B'-CGPA 2.45) [2019-2024]

AFFILIATED TO UNIVERSITY OF MUMBAI & RECOGNISED BY UGC-u/s 2(f)&12D MANAGED BY SREE NARAYANA MANDIRA SAMITI (REGD.)