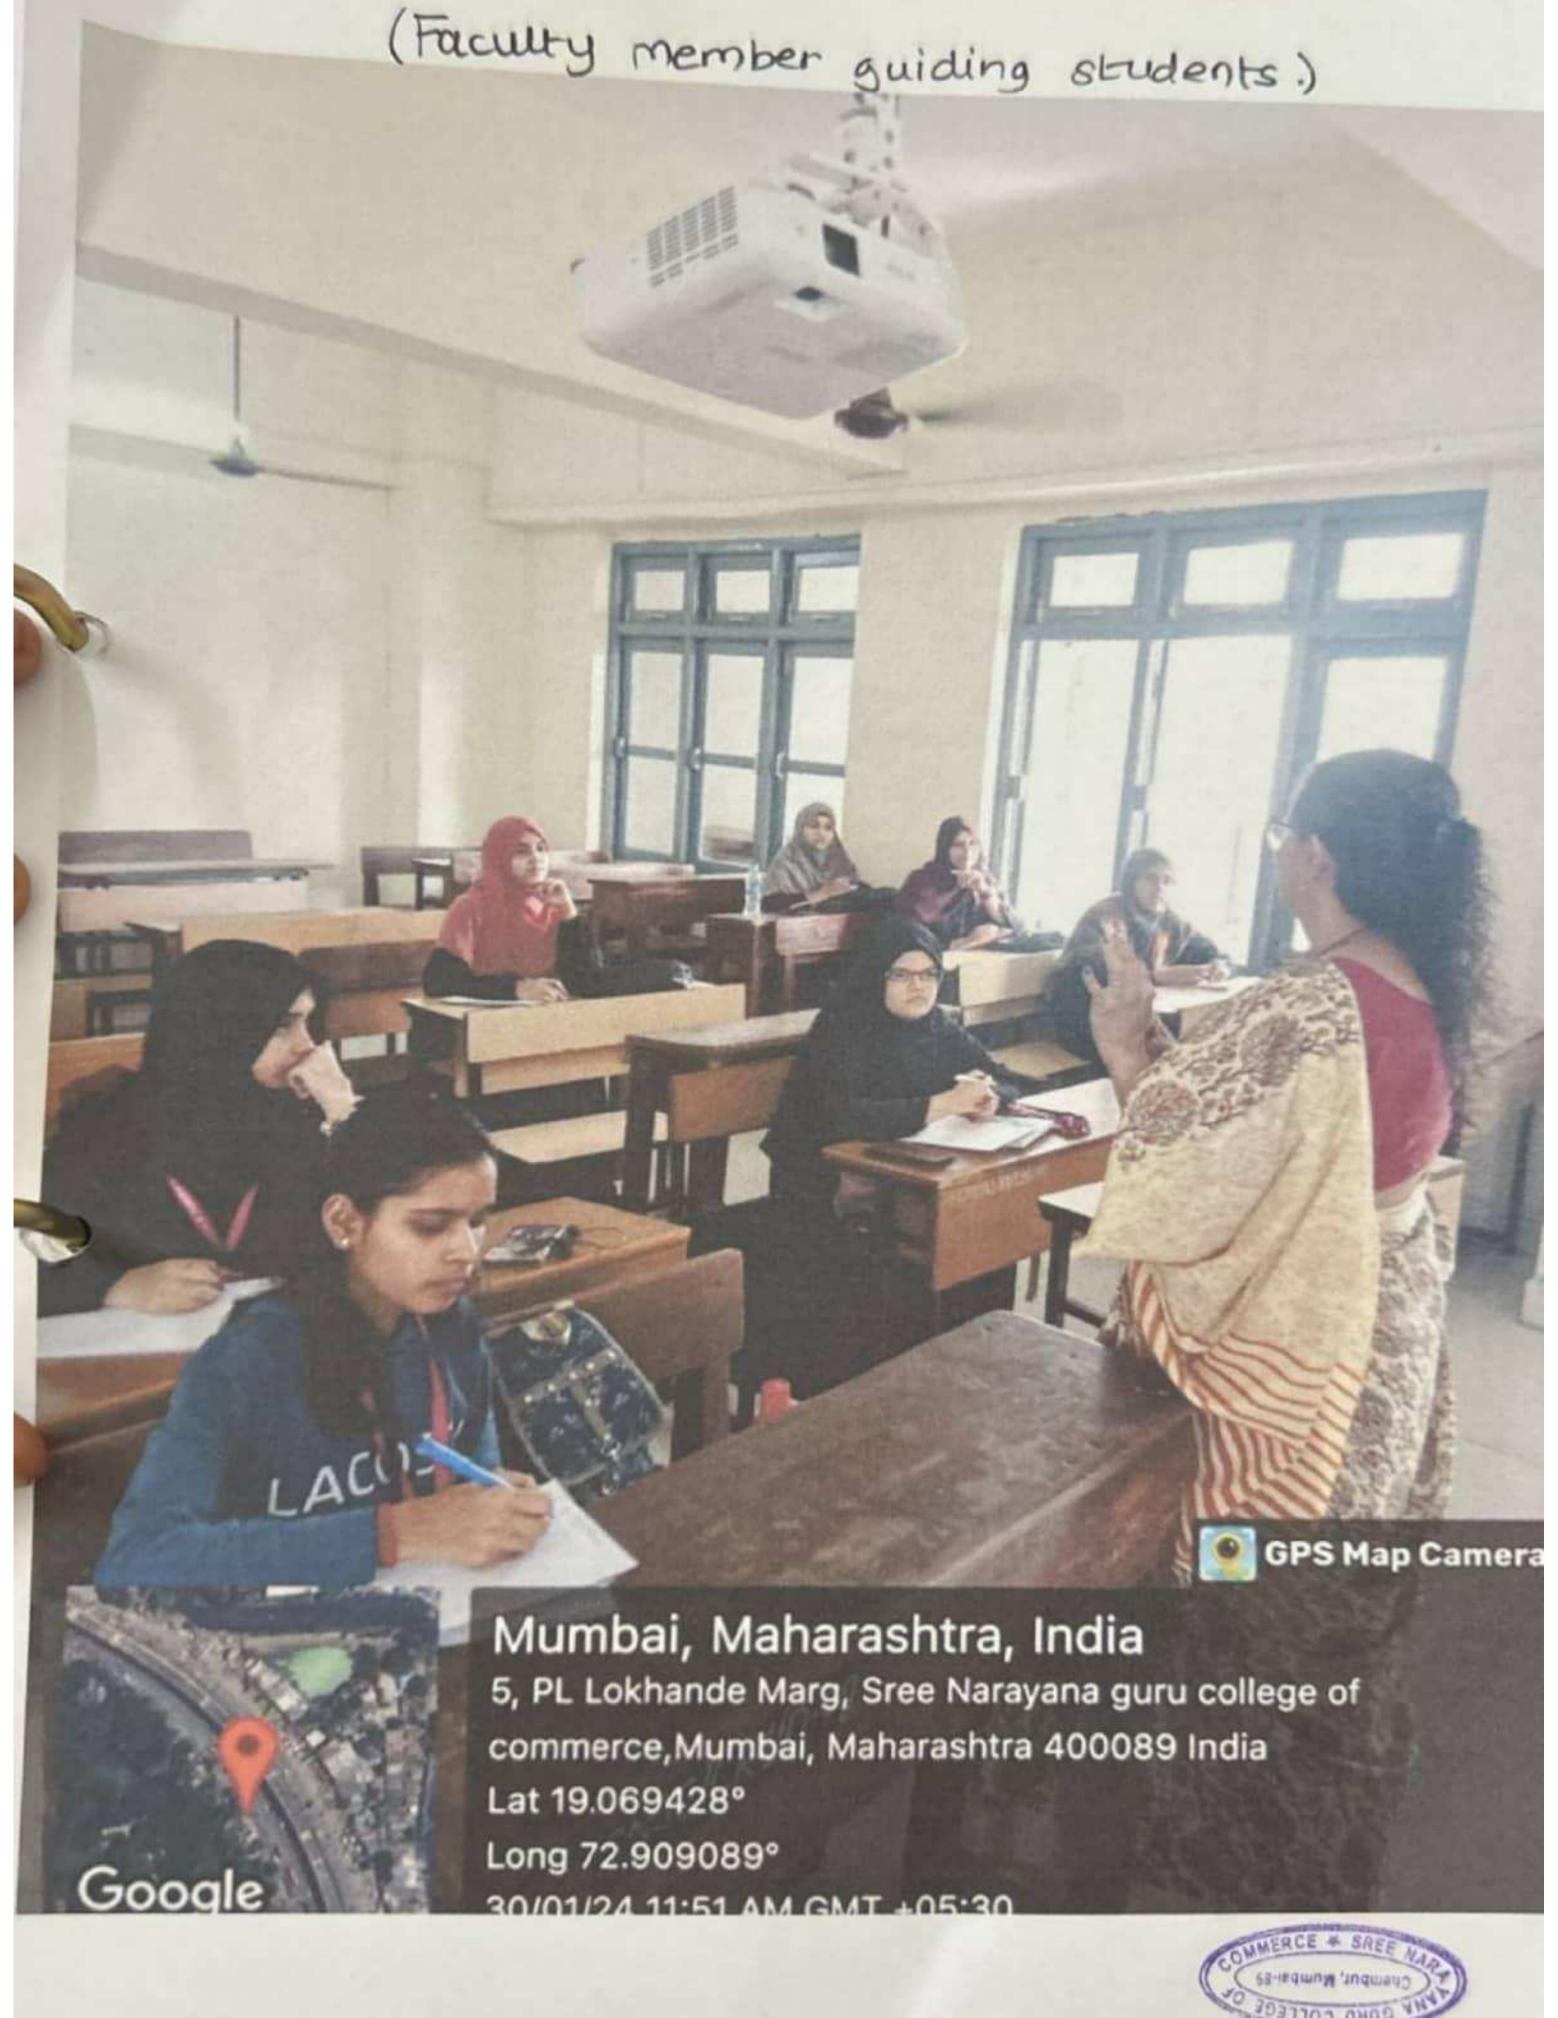

#### GEOTAGGED PHOTOS ON SESSION CONDUCTED ON DUMB CHARADES BY LANGUAGE CLUB IN SEMINAR HALL

#### GEOTAGGED PHOTOS ON SESSION CONDUCTED ON DUMB CHARADES BY LANGUAGE CLUB IN SEMINAR HALL

(LINGUISTIC MINORITY INSTITUTION)

RE-ACCREDITED BY NAAC (GRADE-'B'-CGPA 2.45) [2019-2024]

AFFILIATED TO UNIVERSITY OF MUMBAI & RECOGNISED BY UGC-u/s 2(f)&12D MANAGED BY SREE NARAYANA MANDIRA SAMITI (REGD.)