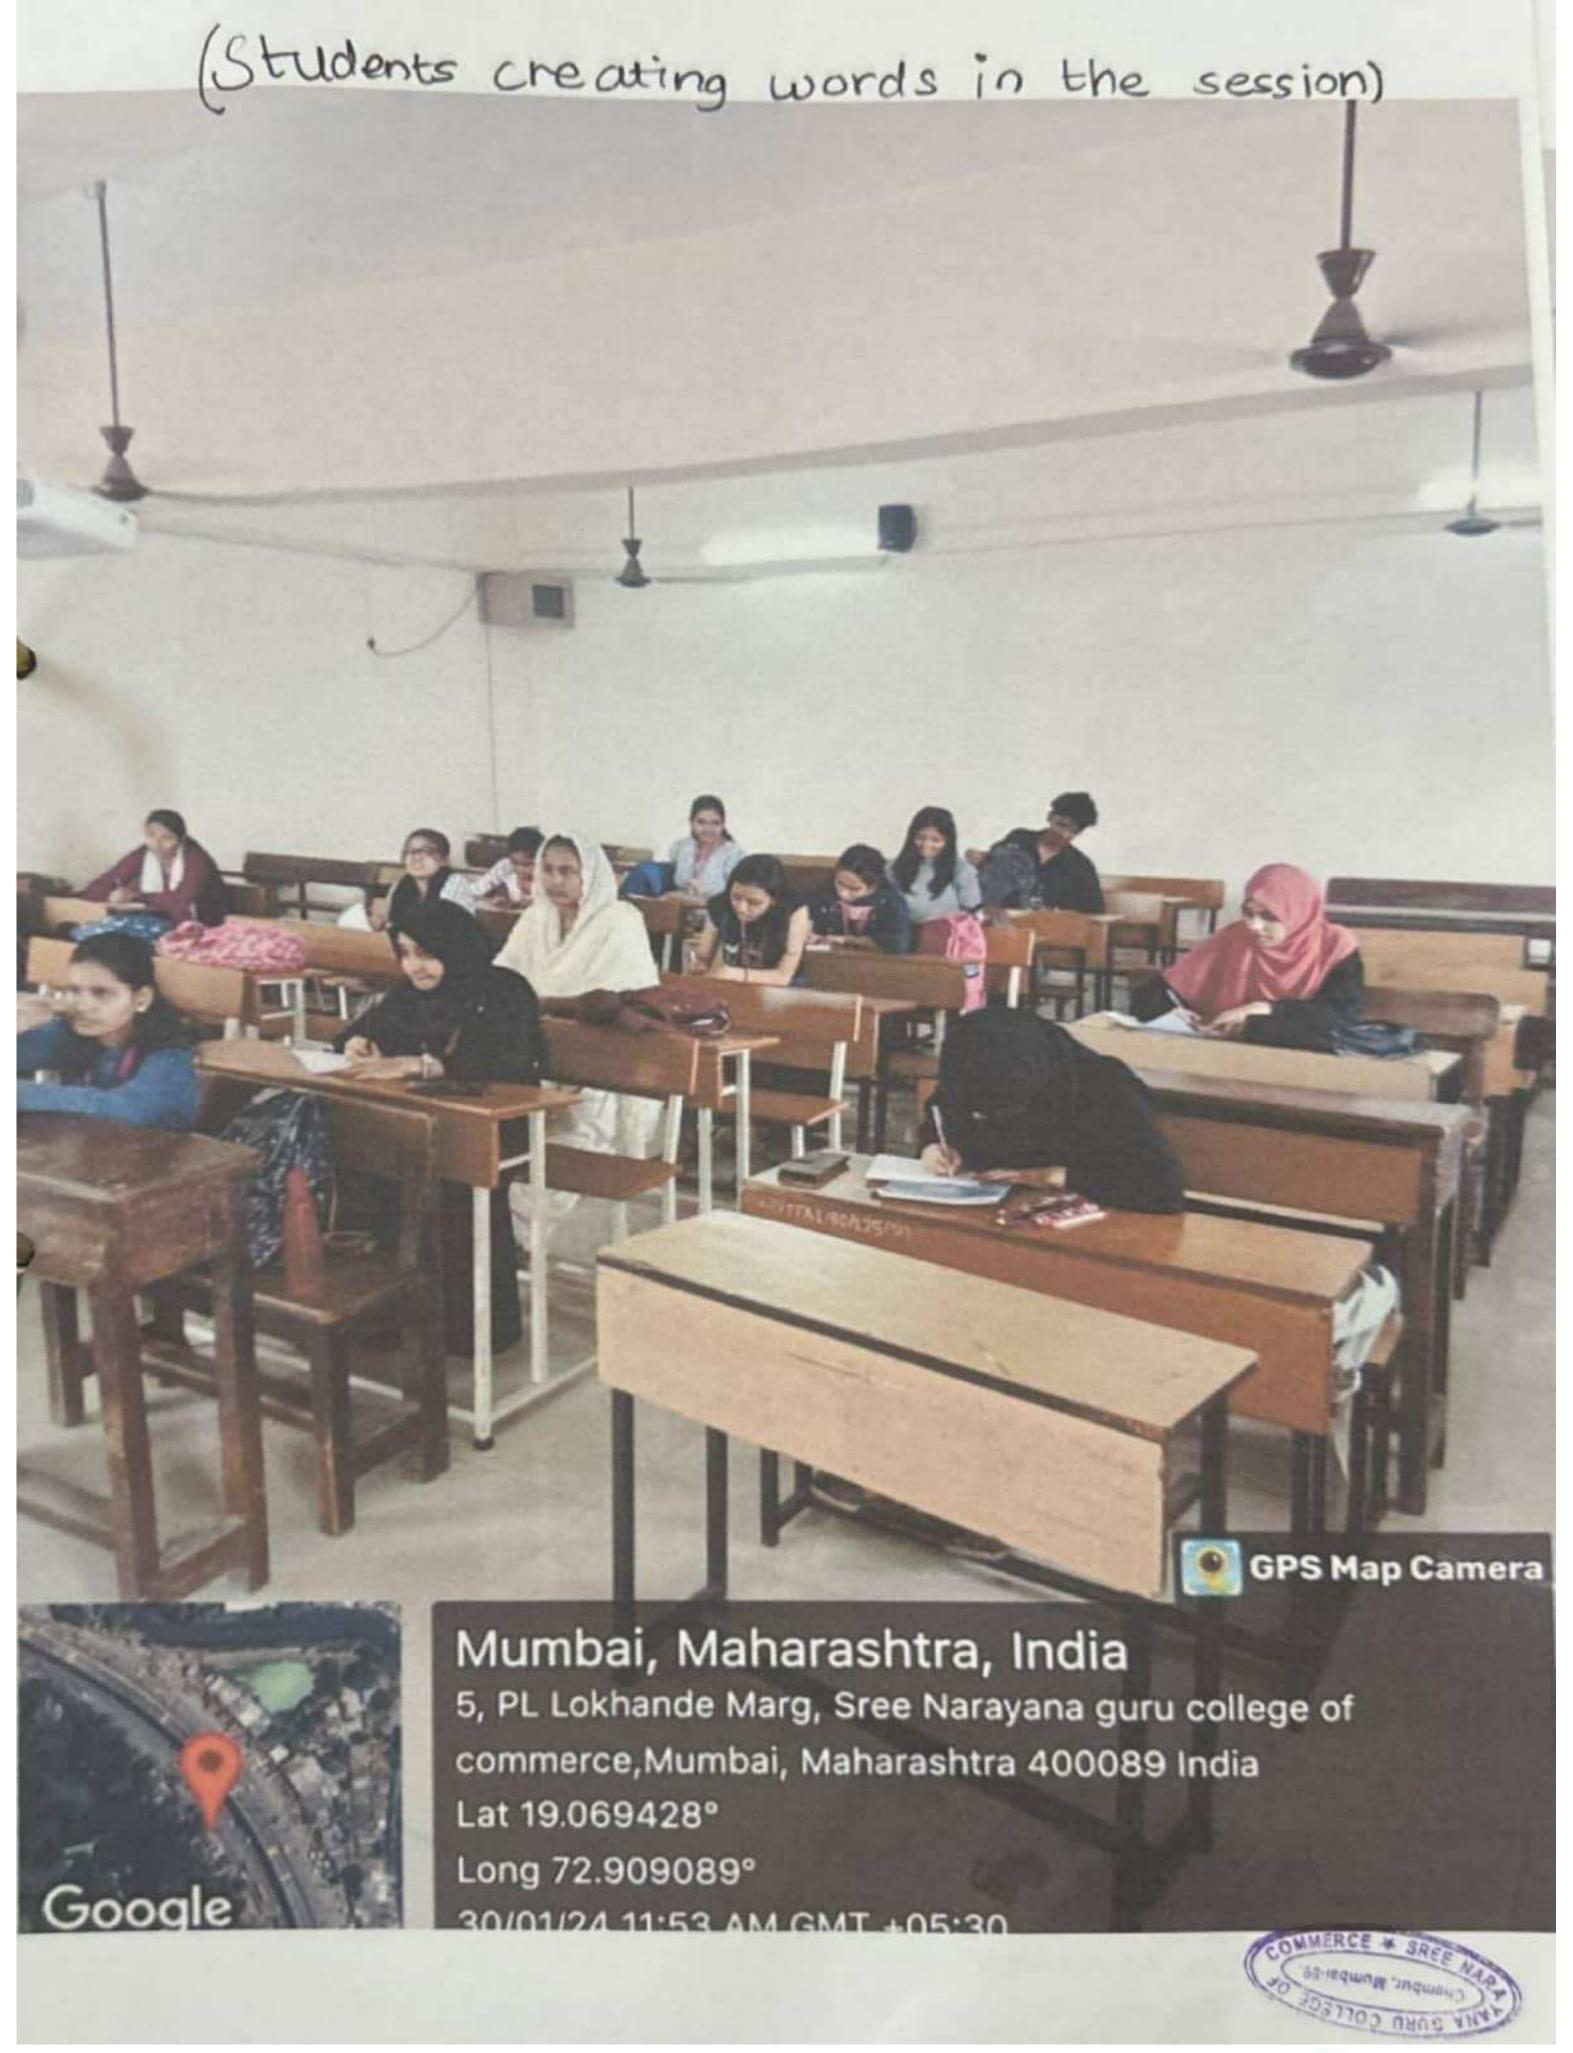

#### GEOTAGGED PHOTOS ON SESSION CONDUCTED ON DUMB CHARADES BY LANGUAGE CLUB IN SEMINAR HALL

#### GEOTAGGED PHOTOS ON SESSION CONDUCTED ON DUMB CHARADES BY LANGUAGE CLUB IN SEMINAR HALL

(LINGUISTIC MINORITY INSTITUTION)

RE-ACCREDITED BY NAAC (GRADE-'B'-CGPA 2.45) [2019-2024]

AFFILIATED TO UNIVERSITY OF MUMBAI & RECOGNISED BY UGC-u/s 2(f)&12D MANAGED BY SREE NARAYANA MANDIRA SAMITI (REGD.)