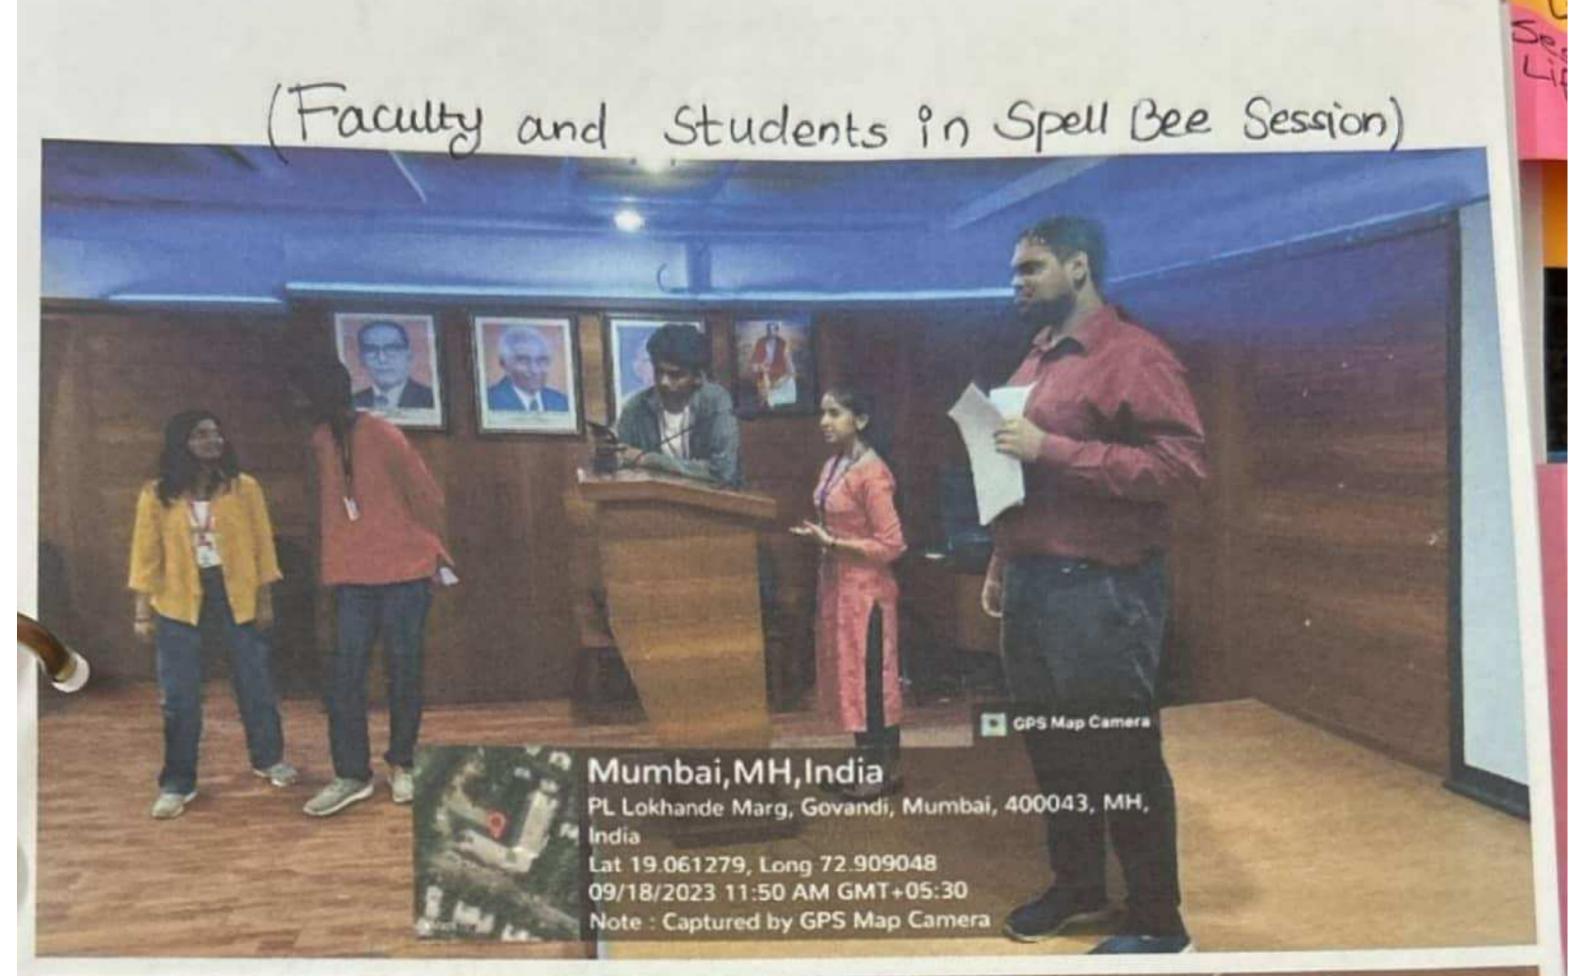

11. am to 11.30 am

Incharge: Alwyn

Teachers: Miss. Nikita Sreekumar

Mrs. Beena Pandey

The Language Club in Association with IQAC organised an educative session on "Spell Bee " The session had 33 participants who gained knowledge about the importance of spelling and vocabulary. It was a very informative session and the students learnt and understood the importance of enhancing their word power.

Objective of the event: 1) To make students improve vocabulary and spellings. 2) To make them confident about spelling and language. 3) To motivate them to express without fear or inhibition. It was conducted to improve word knowledge and quick recollection of words.

Report Prepared by: - Been a P

Mrs. Beena Pandey

Sree Naroversa Gura College or commerce P. L. Lobband Mark Chembur 400 080











(LINGUISTIC MINORITY INSTITUTION)

RE-ACCREDITED BY NAAC (GRADE-'B'-CGPA 2.45) [2019-2024]

AFFILIATED TO UNIVERSITY OF MUMBAI & RECOGNISED BY UGC-u/s 2(f)&12B MANAGED BY SREE NARAYANA MANDIRA SAMITI (REGD.)

P. L. LOKHANDE MARG, CHEMBUR, MUMBAI - 400 089. 🗟 9326063380 / 9326083775 🕮 sngcollege86@yahoo.co.in / sngcollegeprincipal@gmail.com

12th Sept., 2023

#### NOTICE

Language Club, in association with IQAC, is organising a session on 'Spell Bee' to be conducted by Mr. Alwyn C on 18th Sept., '23 from 11.00 am onwards in Seminar Hall. All students and staff is expected to participate.

Incharge Language Club

Principal

Principal Sree Narayana Gura College of Commerce P. L. Lokhande Marg.

Chembur, Mumbas



| Serial N | T.T EPELL BEE          |