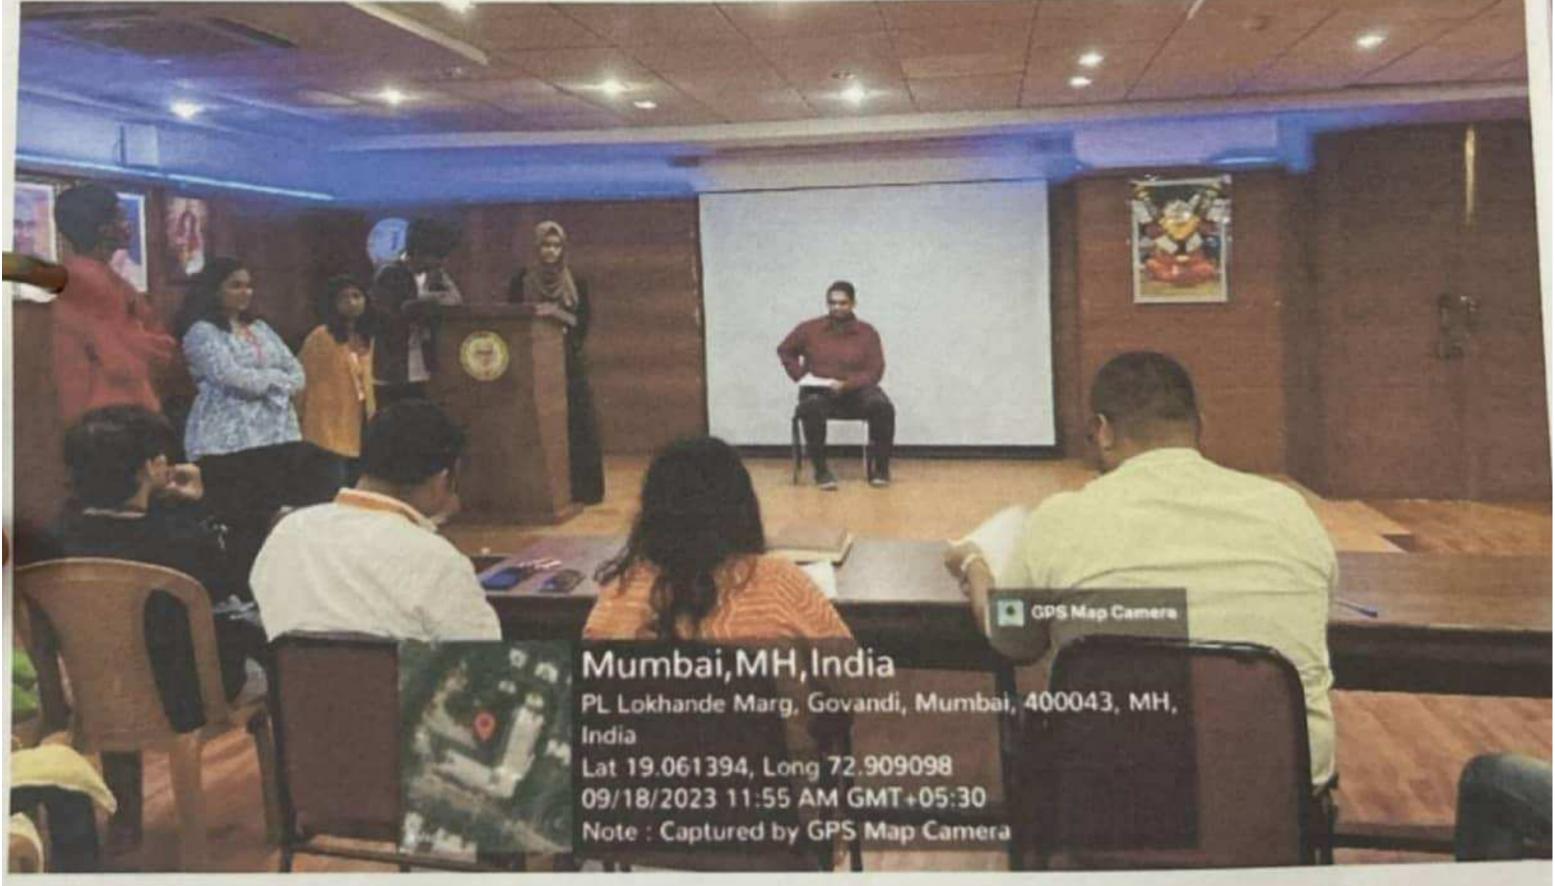

#### GEOTAGGED PHOTOS ON SESSION CONDUCTED ON DUMB CHARADES BY LANGUAGE CLUB IN SEMINAR HALL

#### GEOTAGGED PHOTOS ON SESSION CONDUCTED ON DUMB CHARADES BY LANGUAGE CLUB IN SEMINAR HALL

(LINGUISTIC MINORITY INSTITUTION)

RE-ACCREDITED BY NAAC (GRADE-'B'-CGPA 2.45) [2019-2024]

AFFILIATED TO UNIVERSITY OF MUMBAI & RECOGNISED BY UGC-u/s 2(f)&12D MANAGED BY SREE NARAYANA MANDIRA SAMITI (REGD.)