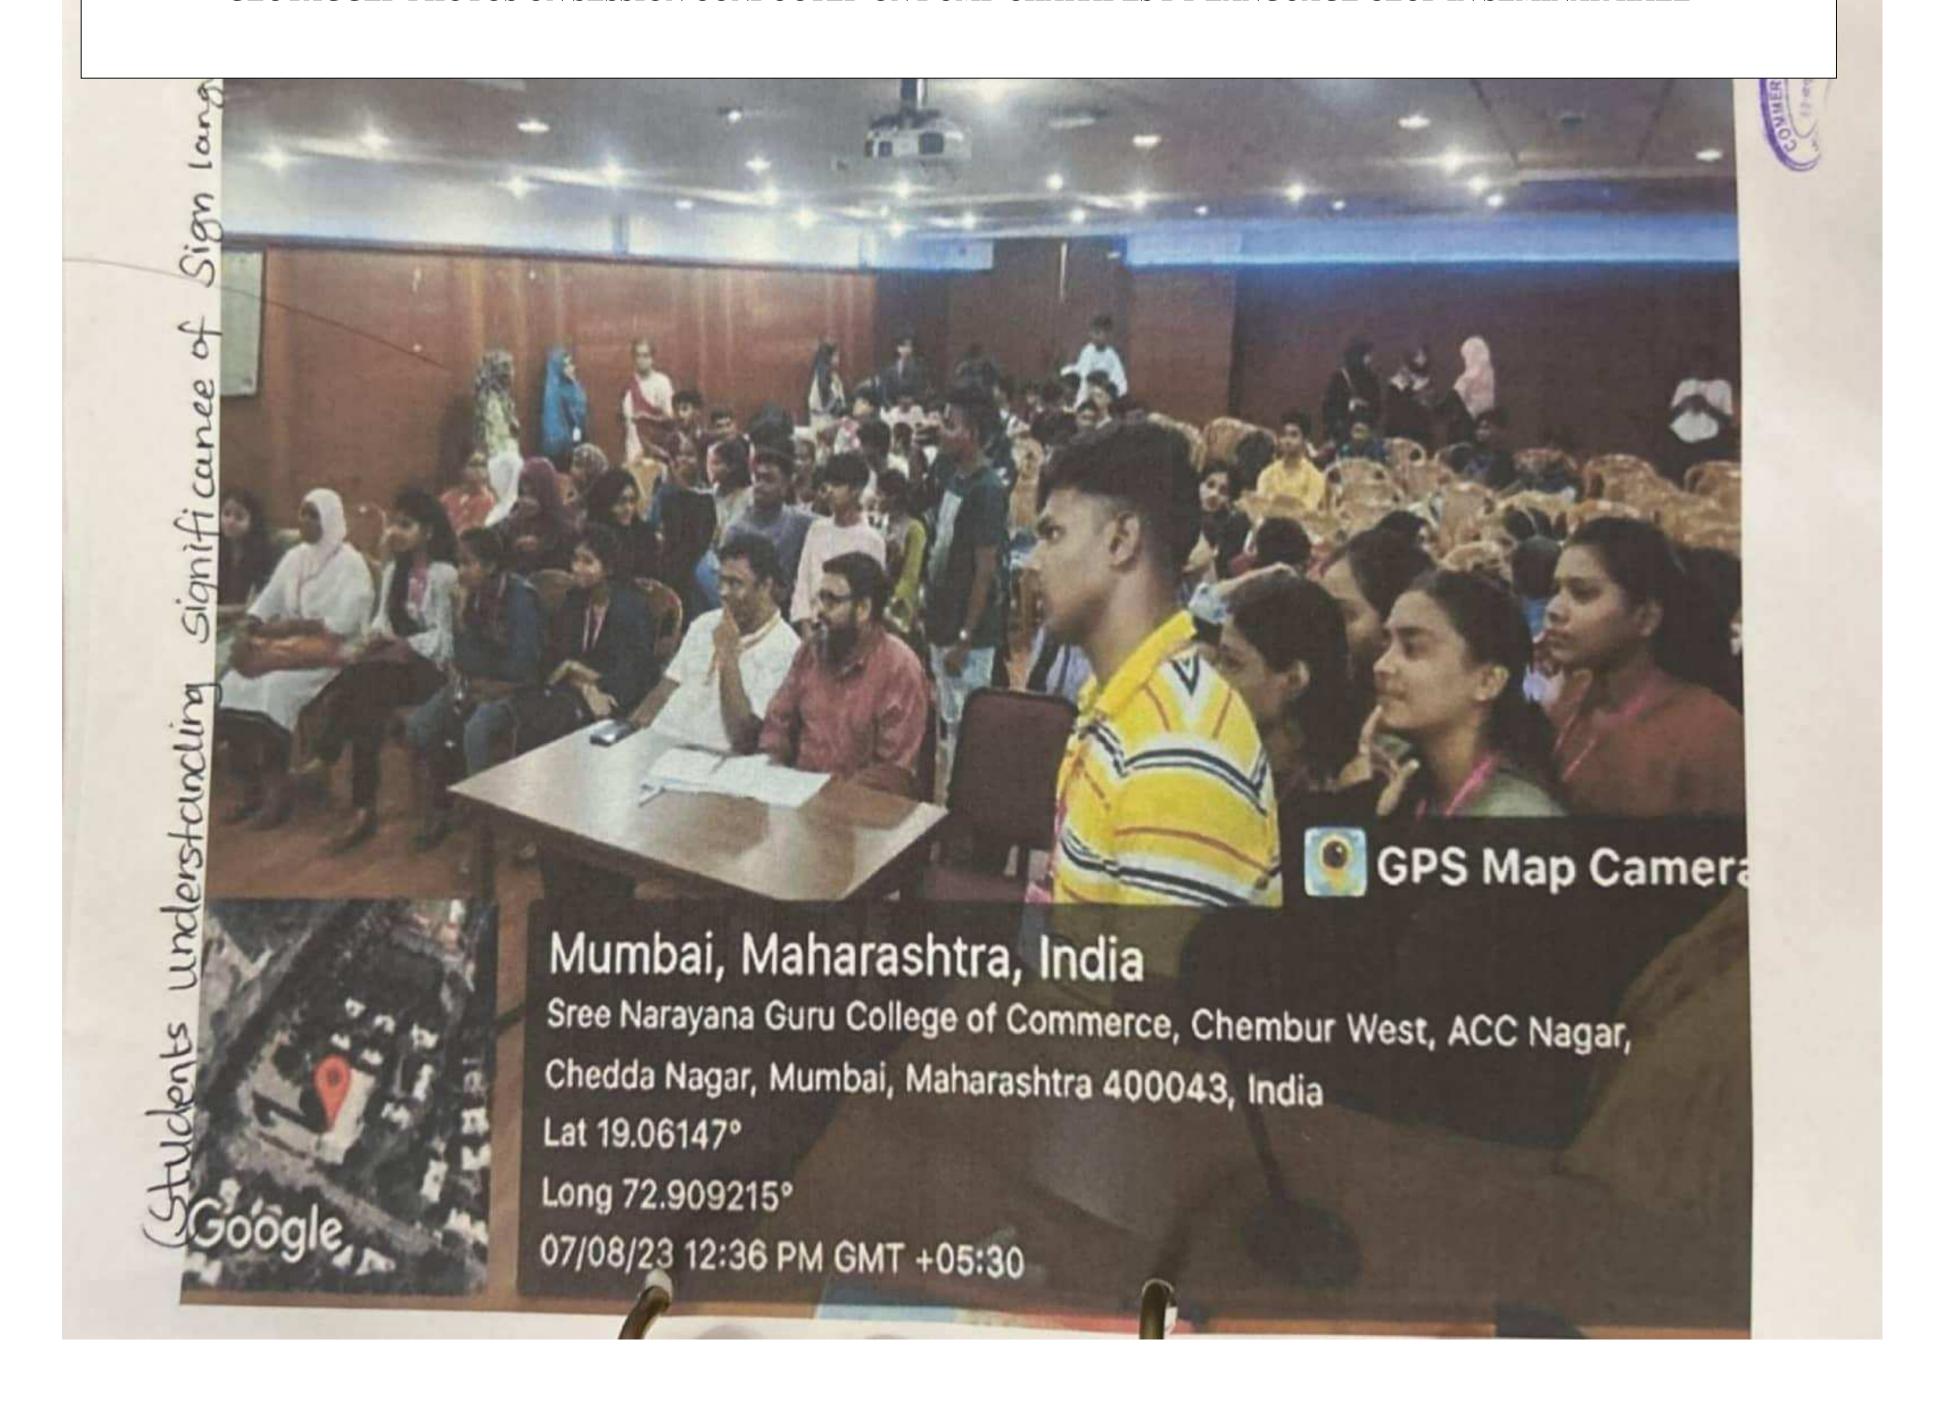

#### GEOTAGGED PHOTOS ON SESSION CONDUCTED ON DUMB CHARADES BY LANGUAGE CLUB IN SEMINAR HALL

#### GEOTAGGED PHOTOS ON SESSION CONDUCTED ON DUMB CHARADES BY LANGUAGE CLUB IN SEMINAR HALL

(LINGUISTIC MINORITY INSTITUTION)

RE-ACCREDITED BY NAAC (GRADE-'B'-CGPA 2.45) [2019-2024]

AFFILIATED TO UNIVERSITY OF MUMBAI & RECOGNISED BY UGC-u/s 2(f)&12D MANAGED BY SREE NARAYANA MANDIRA SAMITI (REGD.)

Venue: Seminar Hall

Timing: 11.00 am to 11.45 am

Incharge: Mr. Alwyn C

Teachers: Miss. Nikita Sreekumar & Mrs. Beena Pandey

The Language Club in Association with IQAC organised a session regarding Sign Language for the event 'Dumb Charades'.

46 students formed 10 groups of five to six students each.

The session gave the participants insight about the way of nonverbal communication and its significance. The participants were told to enact through facial expression, gestures and body language.