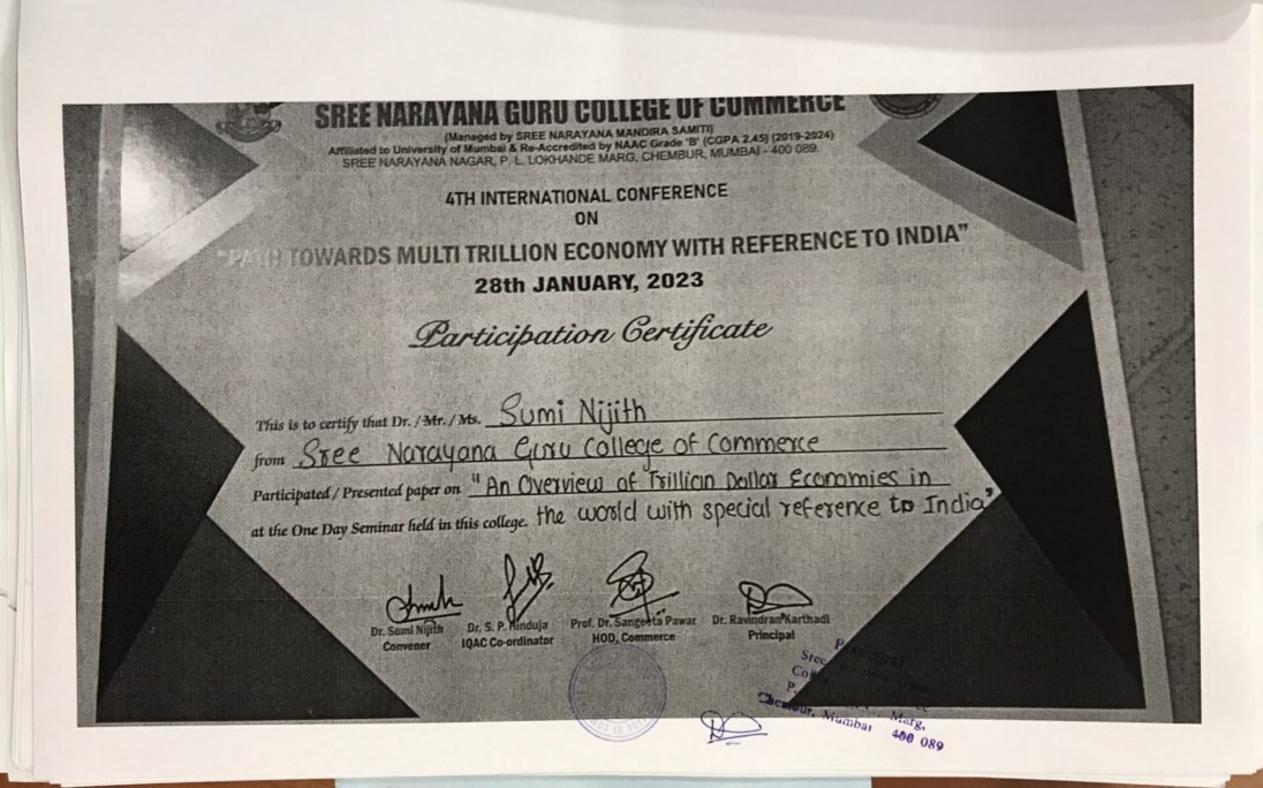

-- Guru

P. L. Sende Marg. Chembur, Mumbas 486 089.

(Managed by SREE NARAYANA MANDIRA SAMITI) Affiliated to University of Mumbai & Re-Accredited by NAAC Grade 'B' (CGPA 2.45) (2019-2024)

SREE NARAYANA NAGAR, P. L. LOKHANDE MARG, CHEMBUR, MUMBAI - 400 089.

> 4TH INTERNATIONAL CONFERENCE ON

TRILLION FCONOMY WITH REFEREN **28th JANUARY, 2023** 

Participation Gertificate

This is to certify that Dr. / Mr. / Ms. Jayashree Venkatachalam from Stee Narayana Guzu Callege of Commerce Participated / Presented paper on "Online Education and its impact on Youngsters at the One Day Seminar held in this college.

Convener

IQAC Co-ordinator

HOD, Commerce

Principal

Principal