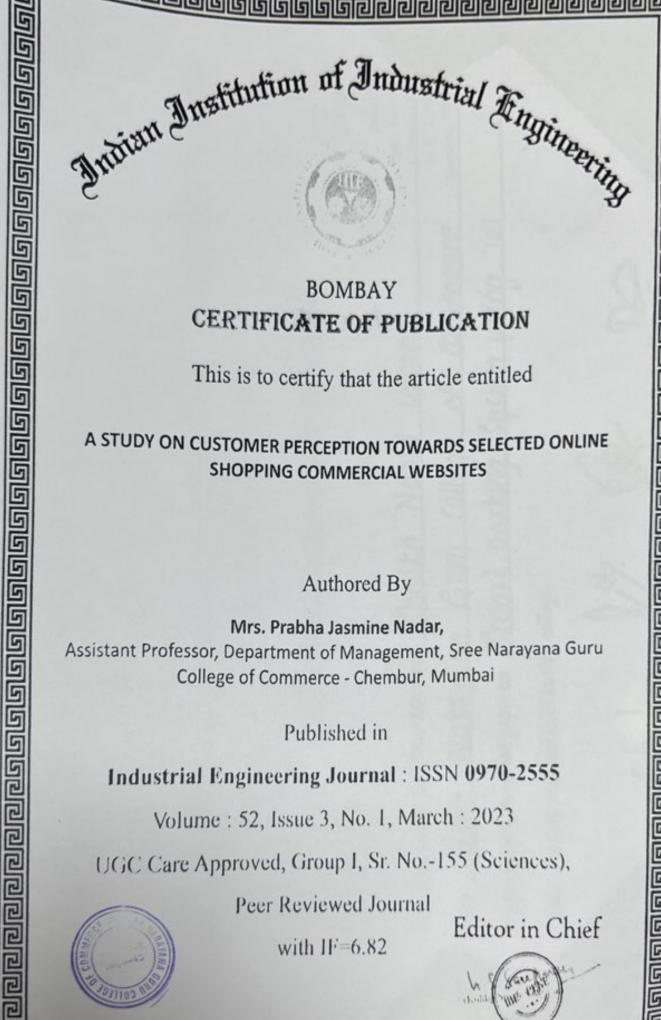

of Mumbai

## Certificate of Participation

The Certificate is Awarded to

Prabha Jasmine Nadar

f

Sree Narayana Guru College of Commerce

**P** 

Principal

Sree Name and Guru College of Commerce P. L. Lokhende Marg,

Chembur, Mumbai 488 089

for participating & successfully completing One Week National Level Faculty Development Program (Ph.D. Course work) on the theme
"Advanced Research Methodology & Publication Ethics" organized by VIVA Institute of Management & Research as per the minimum standards

coursework required for M.Phil./ Ph.D. Regulations 2016 VCD 15 Dec.2018, held from 27th March, 2023 to 31" March, 2023.

Dr. Hiresh S. Luhan Director

Dr. Arti Sharma

Prof. Ketan Rabhadia Co-Convenor

Convenor

At Post - Shirgaon, Virar (East), Tal:- Vasai, Dist:- Palghar, PIN:- 401305



#### BOMBAY CERTIFICATE OF PUBLICATION

This is to certify that the article entitled

A STUDY ON CUSTOMER PERCEPTION TOWARDS SELECTED ONLINE SHOPPING COMMERCIAL WEBSITES

#### Authored By

Mrs. Prabha Jasmine Nadar,

Assistant Professor, Department of Management, Sree Narayana Guru College of Commerce - Chembur, Mumbai

Published in

Industrial Engineering Journal: ISSN 0970-2555

Volume: 52, Issue 3, No. 1, March: 2023

UGC Care Approved, Group I, Sr. No.-155 (Sciences),

Peer Reviewed Journal

with IF=6.82

Editor in Chief



of Commesce



# **SREE NARAYANA GURU COLLEGE OF COMMERCE**

Principa

Sree Naravana

P. L. Lokhe

(Managed by SREE NARAYANA MANDIRA SAMITI) Affiliated to University of Mumbai & Re-Accredited by NAAC Grade 'B' (CGPA 2.45) (2019-2024) SREE NARAYANA NAGAR, P. L. LOK