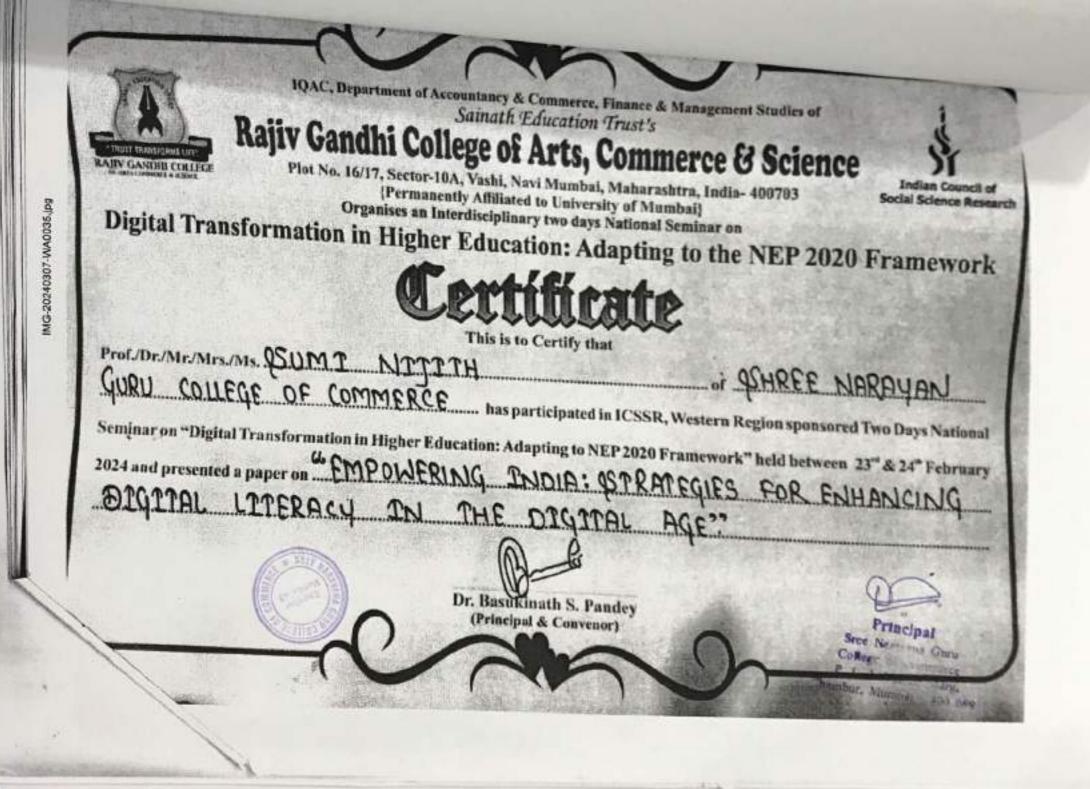

1012 089 00 000

1

|   |                             | UGC CARE Approved Publication in South Indian<br>Journal of Social Sciences                                                                                                                                              |      | 3500    |                   |
|---|-----------------------------|--------------------------------------------------------------------------------------------------------------------------------------------------------------------------------------------------------------------------|------|---------|-------------------|
|   |                             | Multi-Faceted Collaborations for Bridging Gap<br>between Industry and Academia organized by SNGC                                                                                                                         | 1000 | 700     |                   |
|   |                             | 5th Multidisciplinary International Conference on<br>"Latest Digital Applications in Teaching and Library<br>Management" organized by SNGC                                                                               | 650  | 3450    |                   |
|   |                             | Paper Publication in Journal of Research and<br>Development                                                                                                                                                              |      | 1100    |                   |
|   |                             | Paper Publication in Journal of Advance and Applied<br>Research                                                                                                                                                          |      | 1100    |                   |
| 3 | Dr. Sumi Nijith             | Paper Publication in International Journal of<br>Multidisciplinary Research                                                                                                                                              |      | 1556.64 | 19556.64          |
|   |                             | Paper Presentated in Internationa Virtual Conference<br>on International Women's Daya Unveiling the Role of<br>Women in the Indian Knowledge System organised by<br>K.J. Somaiya College of Arts and Commerce-<br>Mumbai | 1500 |         |                   |
|   |                             | Paper Presentated in Two-Day Internationa<br>Conference on Viksit Bharat - Towards Five Trillion<br>Economy organised by Sydenham College of<br>Commerce and Economics                                                   | 1000 |         |                   |
|   |                             | Paper Presentated in Two Days National Seminar on<br>Digital Transformation in Higher Education: Adapting<br>to the NEP 2020 Framework organised by Rajiv<br>Gandhi College of Arts, Commerce and Science                | 500  |         |                   |
|   |                             | Multi-Faceted Collaborations for Bridging Gap<br>between Industry and Academia *2                                                                                                                                        | 2000 | 1400    |                   |
| 4 | Dr. Karishma Sandeep Kasare | 5th Multidisciplinary International Conference on<br>"Latest Digital Applications in Teaching and Library<br>Management" organized by SNGC *2                                                                            | 1300 | 6900    | 11600             |
| 5 | Dr. Sangaraj Hosamani       | 5th Multidisciplinary International Conference on<br>"Latest Digital Applications in Teaching and Library<br>Management" organized by SNGC                                                                               | 650  | 3450    | 4100<br>Principal |