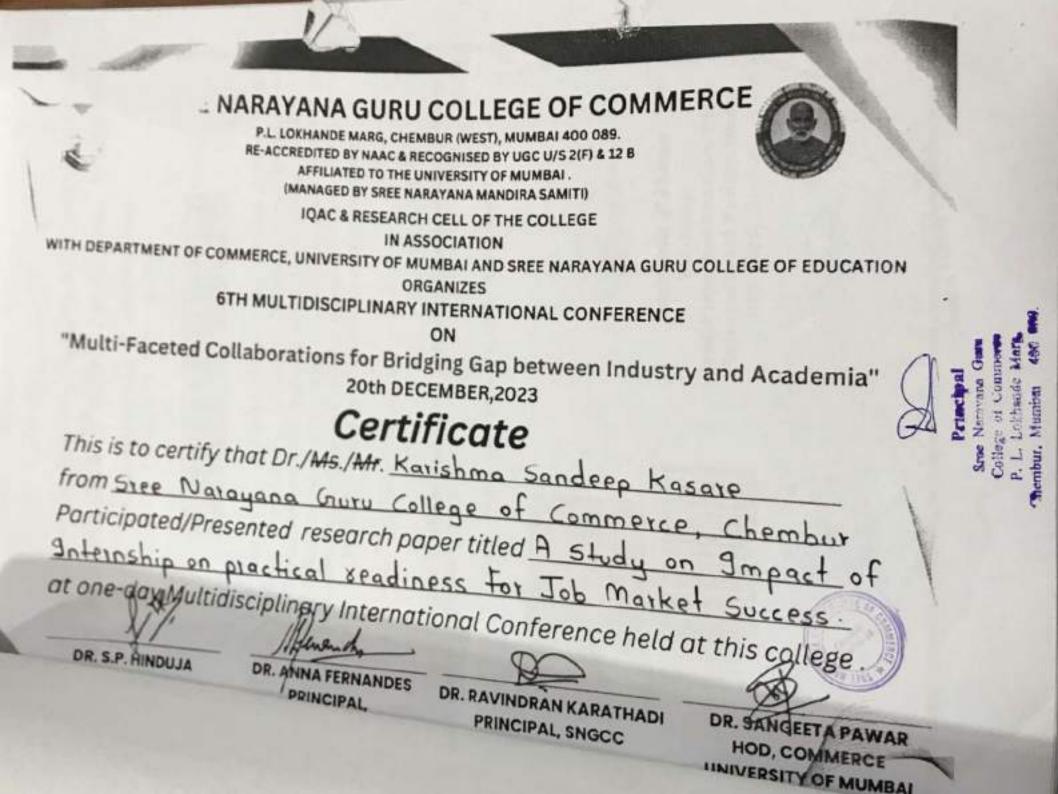

400 089

Chembur, Mumbui

SREE NARAYANA GURU COLLEGE OF COMMERCE P.L. LOKHANDE MARG, CHEMBUR (WEST), MUMBAI 400 089. RE-ACCREDITED BY NAAC & RECOGNISED BY UGC U/S 2(F) & 12 B AFFILIATED TO UNIVERSITY OF MUMBAI (MANAGED BY SREE NARAYANA MANDIRA SAMITI) IQAC & RESEARCH CELL OF THE COLLEGE IN ASSOCIATION WITH DEPARTMENT OF COMMERCE, UNIVERSITY OF MUMBAI AND SREE NARAYANA GURU COLLEGE OF EDUCATION ORGANIZES **6TH MULTIDISCIPLINARY INTERNATIONAL CONFERENCE** ON "Multi-Faceted Collaborations for Bridging Gap between Industry and Academia" 20th DECEMBER, 2023 Certificate This is to certify that Dr./Mr. Hinduja Stichand Parstan con from Stee Narayana Guin College of Commerce, Chem Participated/Presented research paper titled gmaact of NEP 2020 on high education : Catalysing a Paradigm shift in education dynamics. at one-day Multidisciplingry International Come fineld at this College . DR. ANNA FERNANDES DR. S.P. HINDUJA DR. RAVINDRAN KARATHADI DR. SANGEETA PAWAR PRINCIPAL, IQAC CO-ORDINATOR HOD, COMMERCE PRINCIPAL, SNGCC SNG COLLEGE OF EDUCATION UNIVERSITY OF MUMBAI