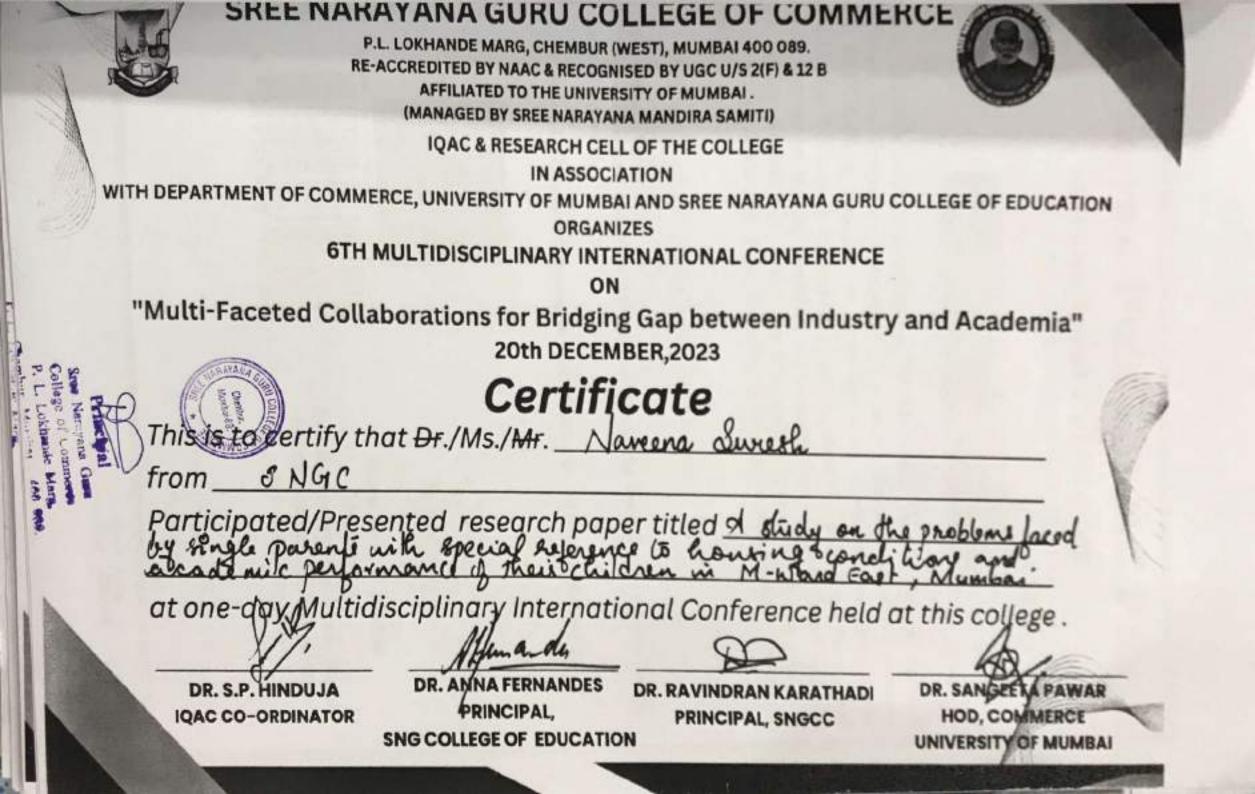

400 089

Chembur, Mumbui

SREE NARAYANA GURU COLLEGE OF COMMERCE P.L. LOKHANDE MARG, CHEMBUR (WEST), MUMBAI 400 089. RE-ACCREDITED BY NAAC & RECOGNISED BY UGC U/S 2(F) & 12 B AFFILIATED TO UNIVERSITY OF MUMBAI (MANAGED BY SREE NARAYANA MANDIRA SAMITI) IQAC & RESEARCH CELL OF THE COLLEGE IN ASSOCIATION WITH DEPARTMENT OF COMMERCE, UNIVERSITY OF MUMBAI AND SREE NARAYANA GURU COLLEGE OF EDUCATION ORGANIZES **6TH MULTIDISCIPLINARY INTERNATIONAL CONFERENCE** ON "Multi-Faceted Collaborations for Bridging Gap between Industry and Academia" 20th DECEMBER, 2023 Certificate This is to certify that Dr./Mr. Hinduja Stichand Parstan con from Stee Narayana Guin College of Commerce, Chem Participated/Presented research paper titled gmaact of NEP 2020 on high education : Catalysing a Paradigm shift in education dynamics. at one-day Multidisciplingry International Come fineld at this College . DR. ANNA FERNANDES DR. S.P. HINDUJA DR. RAVINDRAN KARATHADI DR. SANGEETA PAWAR PRINCIPAL, IQAC CO-ORDINATOR HOD, COMMERCE PRINCIPAL, SNGCC SNG COLLEGE OF EDUCATION UNIVERSITY OF MUMBAI