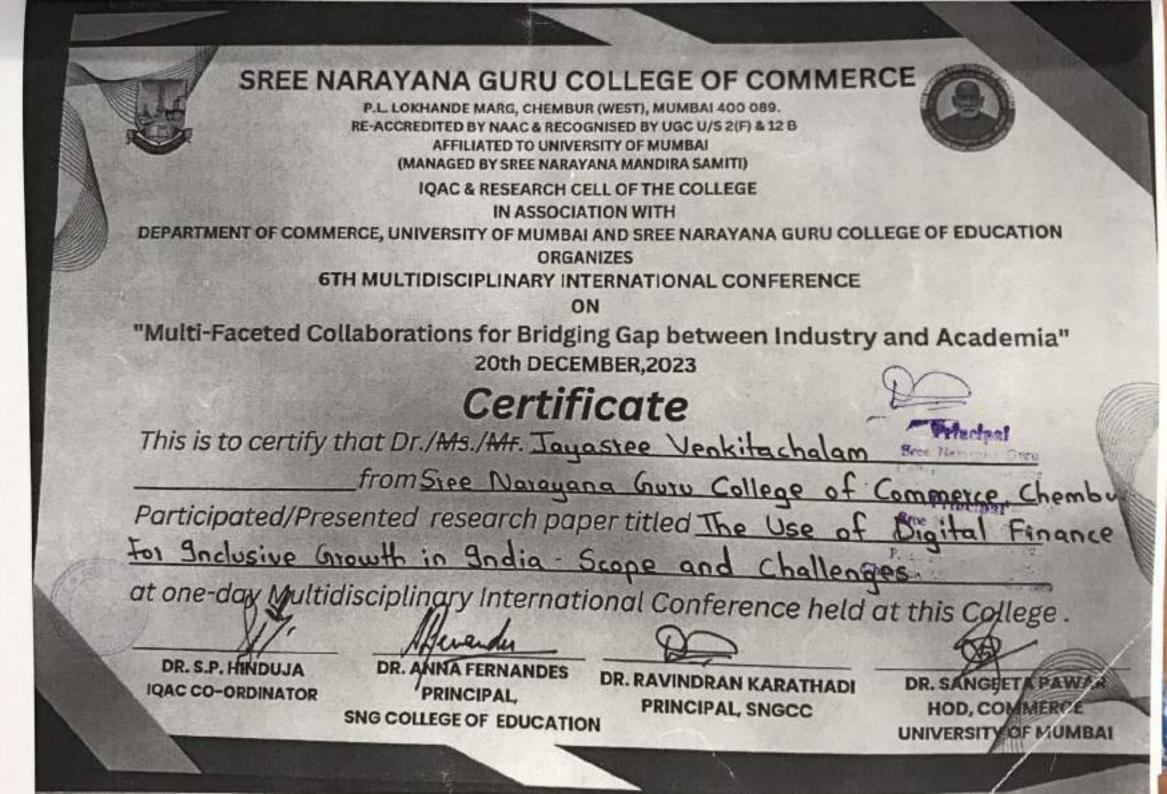

400 089

Chembur, Mumbui

SREE NARAYANA GURU COLLEGE OF COMMERCE P.L. LOKHANDE MARG, CHEMBUR (WEST), MUMBAI 400 089. RE-ACCREDITED BY NAAC & RECOGNISED BY UGC U/S 2(F) & 12 B AFFILIATED TO UNIVERSITY OF MUMBAI (MANAGED BY SREE NARAYANA MANDIRA SAMITI) IQAC & RESEARCH CELL OF THE COLLEGE IN ASSOCIATION WITH DEPARTMENT OF COMMERCE, UNIVERSITY OF MUMBAI AND SREE NARAYANA GURU COLLEGE OF EDUCATION ORGANIZES **6TH MULTIDISCIPLINARY INTERNATIONAL CONFERENCE** ON "Multi-Faceted Collaborations for Bridging Gap between Industry and Academia" 20th DECEMBER, 2023 Certificate This is to certify that Dr./Mr. Hinduja Stichand Parstan con from Stee Narayana Guin College of Commerce, Chem Participated/Presented research paper titled gmaact of NEP 2020 on high education : Catalysing a Paradigm shift in education dynamics. at one-day Multidisciplingry International Come fineld at this College . DR. ANNA FERNANDES DR. S.P. HINDUJA DR. RAVINDRAN KARATHADI DR. SANGEETA PAWAR PRINCIPAL, IQAC CO-ORDINATOR HOD, COMMERCE PRINCIPAL, SNGCC SNG COLLEGE OF EDUCATION UNIVERSITY OF MUMBAI