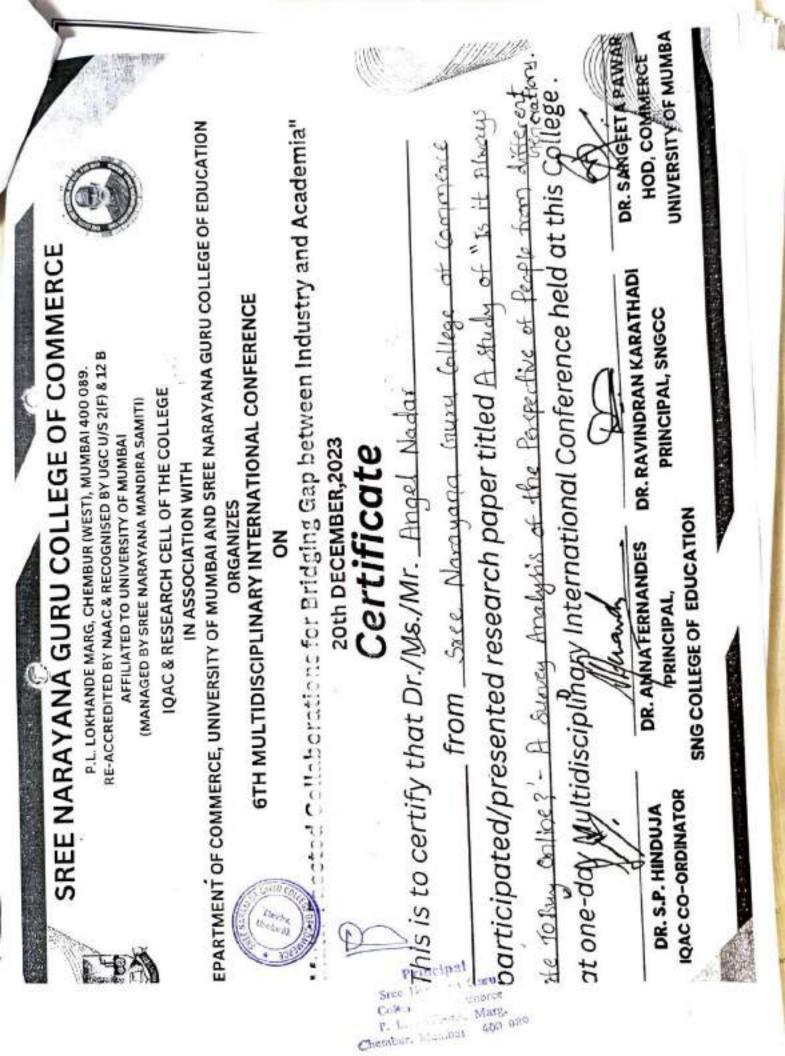

400 089

Chembur, Mumbui

SREE NARAYANA GURU COLLEGE OF COMMERCE P.L. LOKHANDE MARG, CHEMBUR (WEST), MUMBAI 400 089. RE-ACCREDITED BY NAAC & RECOGNISED BY UGC U/S 2(F) & 12 B AFFILIATED TO UNIVERSITY OF MUMBAI (MANAGED BY SREE NARAYANA MANDIRA SAMITI) IQAC & RESEARCH CELL OF THE COLLEGE IN ASSOCIATION WITH DEPARTMENT OF COMMERCE, UNIVERSITY OF MUMBAI AND SREE NARAYANA GURU COLLEGE OF EDUCATION ORGANIZES **6TH MULTIDISCIPLINARY INTERNATIONAL CONFERENCE** ON "Multi-Faceted Collaborations for Bridging Gap between Industry and Academia" 20th DECEMBER, 2023 Certificate This is to certify that Dr./Mr. Hinduja Stichand Parstan con from Stee Narayana Guin College of Commerce, Chem Participated/Presented research paper titled gmaact of NEP 2020 on high education : Catalysing a Paradigm shift in education dynamics. at one-day Multidisciplingry International Come fineld at this College . DR. ANNA FERNANDES DR. S.P. HINDUJA DR. RAVINDRAN KARATHADI DR. SANGEETA PAWAR PRINCIPAL, IQAC CO-ORDINATOR HOD, COMMERCE PRINCIPAL, SNGCC SNG COLLEGE OF EDUCATION UNIVERSITY OF MUMBAI