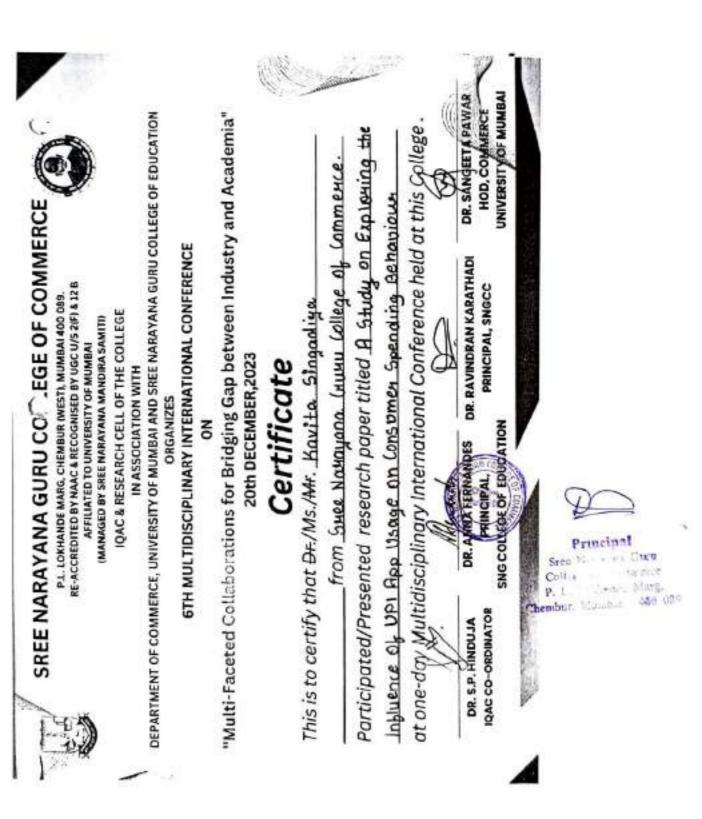

400 089

Chembur, Mumbui

SREE NARAYANA GURU COLLEGE OF COMMERCE P.L. LOKHANDE MARG, CHEMBUR (WEST), MUMBAI 400 089. RE-ACCREDITED BY NAAC & RECOGNISED BY UGC U/S 2(F) & 12 B AFFILIATED TO UNIVERSITY OF MUMBAI (MANAGED BY SREE NARAYANA MANDIRA SAMITI) IQAC & RESEARCH CELL OF THE COLLEGE IN ASSOCIATION WITH DEPARTMENT OF COMMERCE, UNIVERSITY OF MUMBAI AND SREE NARAYANA GURU COLLEGE OF EDUCATION ORGANIZES **6TH MULTIDISCIPLINARY INTERNATIONAL CONFERENCE** ON "Multi-Faceted Collaborations for Bridging Gap between Industry and Academia" 20th DECEMBER, 2023 Certificate This is to certify that Dr./Mr. Hinduja Stichand Parstan con from Stee Narayana Guin College of Commerce, Chem Participated/Presented research paper titled gmaact of NEP 2020 on high education : Catalysing a Paradigm shift in education dynamics. at one-day Multidisciplingry International Come fineld at this College . DR. ANNA FERNANDES DR. S.P. HINDUJA DR. RAVINDRAN KARATHADI DR. SANGEETA PAWAR PRINCIPAL, IQAC CO-ORDINATOR HOD, COMMERCE PRINCIPAL, SNGCC SNG COLLEGE OF EDUCATION UNIVERSITY OF MUMBAI