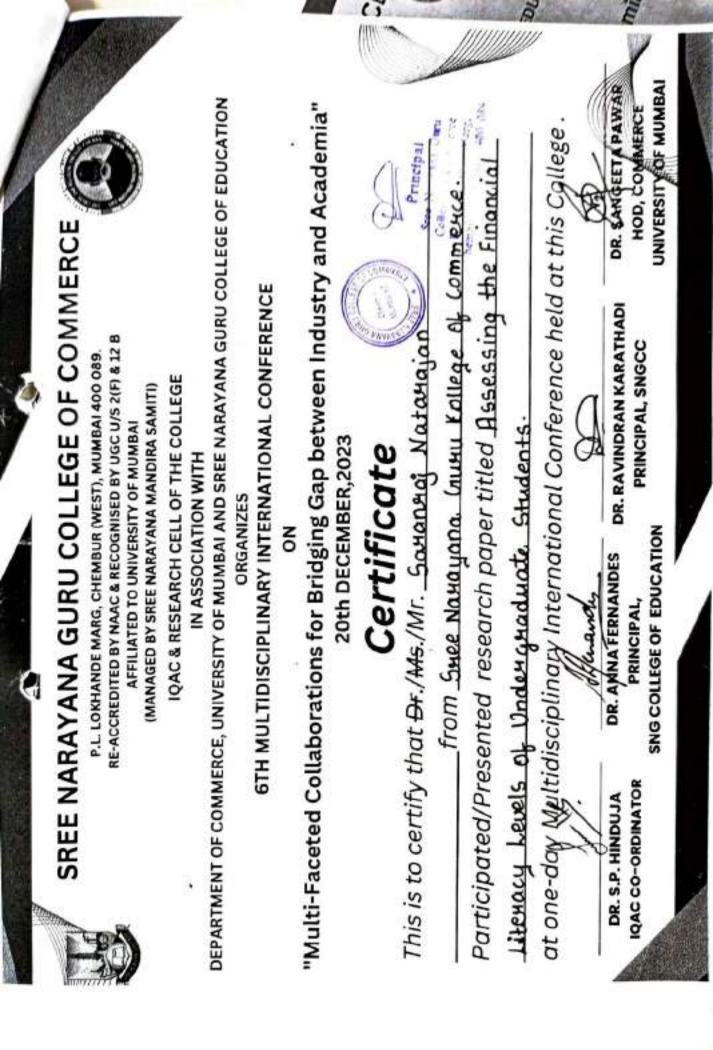

400 089

Chembur, Mumbui

SREE NARAYANA GURU COLLEGE OF COMMERCE P.L. LOKHANDE MARG, CHEMBUR (WEST), MUMBAI 400 089. RE-ACCREDITED BY NAAC & RECOGNISED BY UGC U/S 2(F) & 12 B AFFILIATED TO UNIVERSITY OF MUMBAI (MANAGED BY SREE NARAYANA MANDIRA SAMITI) IQAC & RESEARCH CELL OF THE COLLEGE IN ASSOCIATION WITH DEPARTMENT OF COMMERCE, UNIVERSITY OF MUMBAI AND SREE NARAYANA GURU COLLEGE OF EDUCATION ORGANIZES **6TH MULTIDISCIPLINARY INTERNATIONAL CONFERENCE** ON "Multi-Faceted Collaborations for Bridging Gap between Industry and Academia" 20th DECEMBER, 2023 Certificate This is to certify that Dr./Mr. Hinduja Stichand Parstan con from Stee Narayana Guin College of Commerce, Chem Participated/Presented research paper titled gmaact of NEP 2020 on high education : Catalysing a Paradigm shift in education dynamics. at one-day Multidisciplingry International Come fineld at this College . DR. ANNA FERNANDES DR. S.P. HINDUJA DR. RAVINDRAN KARATHADI DR. SANGEETA PAWAR PRINCIPAL, IQAC CO-ORDINATOR HOD, COMMERCE PRINCIPAL, SNGCC SNG COLLEGE OF EDUCATION UNIVERSITY OF MUMBAI