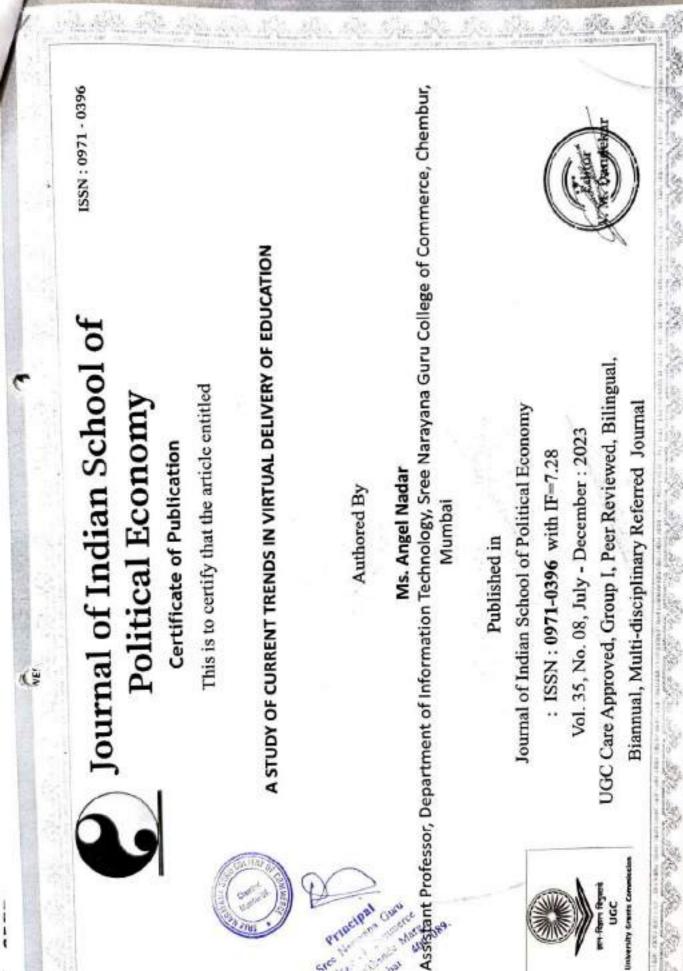

# Journal of Indian School of Political Economy

Certificate of Publication

This is to certify that the article entitled

## THE ROLE AND IMPACT OF ARTIFICIAL INTELLIGENCE IN EDUCATION: A COMPREHENSIVE REVIEW

Authored By

## Dr. Jayasree. Venkitachalam

Associate Professor, Department of Commerce, Sree Narayana Guru College of Commerce, Chembur, Mumbai -400089

University Grants Commission

Published in Journal of Indian School of Political Economy : ISSN : 0971-0396 with IF=7.28 Vol. 35, No. 08, July - December : 2023 UGC Care Approved, Group I, Peer Reviewed, Bilingual, Biannual, Multi-disciplinary Referred Journal

Principal Sree Nerrosona Gue College -P. L. Lichter -Thembur, Mumbar

ISSN: 0971 - 0396