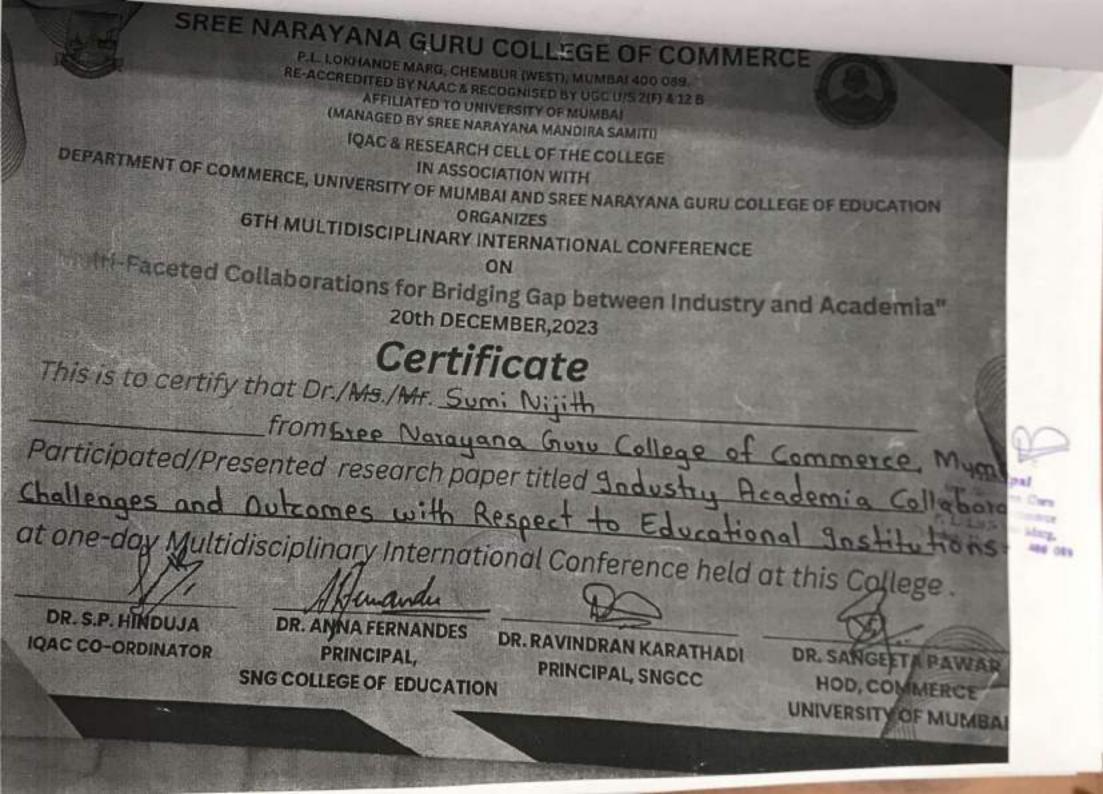

1012 089 00 000

1

|   |                             | UGC CARE Approved Publication in South Indian<br>Journal of Social Sciences                                                                                                                                              |      | 3500    |                   |
|---|-----------------------------|--------------------------------------------------------------------------------------------------------------------------------------------------------------------------------------------------------------------------|------|---------|-------------------|
|   |                             | Multi-Faceted Collaborations for Bridging Gap<br>between Industry and Academia organized by SNGC                                                                                                                         | 1000 | 700     |                   |
|   |                             | 5th Multidisciplinary International Conference on<br>"Latest Digital Applications in Teaching and Library<br>Management" organized by SNGC                                                                               | 650  | 3450    |                   |
|   |                             | Paper Publication in Journal of Research and<br>Development                                                                                                                                                              |      | 1100    |                   |
|   |                             | Paper Publication in Journal of Advance and Applied<br>Research                                                                                                                                                          |      | 1100    |                   |
| 3 | Dr. Sumi Nijith             | Paper Publication in International Journal of<br>Multidisciplinary Research                                                                                                                                              |      | 1556.64 | 19556.64          |
|   |                             | Paper Presentated in Internationa Virtual Conference<br>on International Women's Daya Unveiling the Role of<br>Women in the Indian Knowledge System organised by<br>K.J. Somaiya College of Arts and Commerce-<br>Mumbai | 1500 |         |                   |
|   |                             | Paper Presentated in Two-Day Internationa<br>Conference on Viksit Bharat - Towards Five Trillion<br>Economy organised by Sydenham College of<br>Commerce and Economics                                                   | 1000 |         |                   |
|   |                             | Paper Presentated in Two Days National Seminar on<br>Digital Transformation in Higher Education: Adapting<br>to the NEP 2020 Framework organised by Rajiv<br>Gandhi College of Arts, Commerce and Science                | 500  |         |                   |
|   |                             | Multi-Faceted Collaborations for Bridging Gap<br>between Industry and Academia *2                                                                                                                                        | 2000 | 1400    |                   |
| 4 | Dr. Karishma Sandeep Kasare | 5th Multidisciplinary International Conference on<br>"Latest Digital Applications in Teaching and Library<br>Management" organized by SNGC *2                                                                            | 1300 | 6900    | 11600             |
| 5 | Dr. Sangaraj Hosamani       | 5th Multidisciplinary International Conference on<br>"Latest Digital Applications in Teaching and Library<br>Management" organized by SNGC                                                                               | 650  | 3450    | 4100<br>Principal |