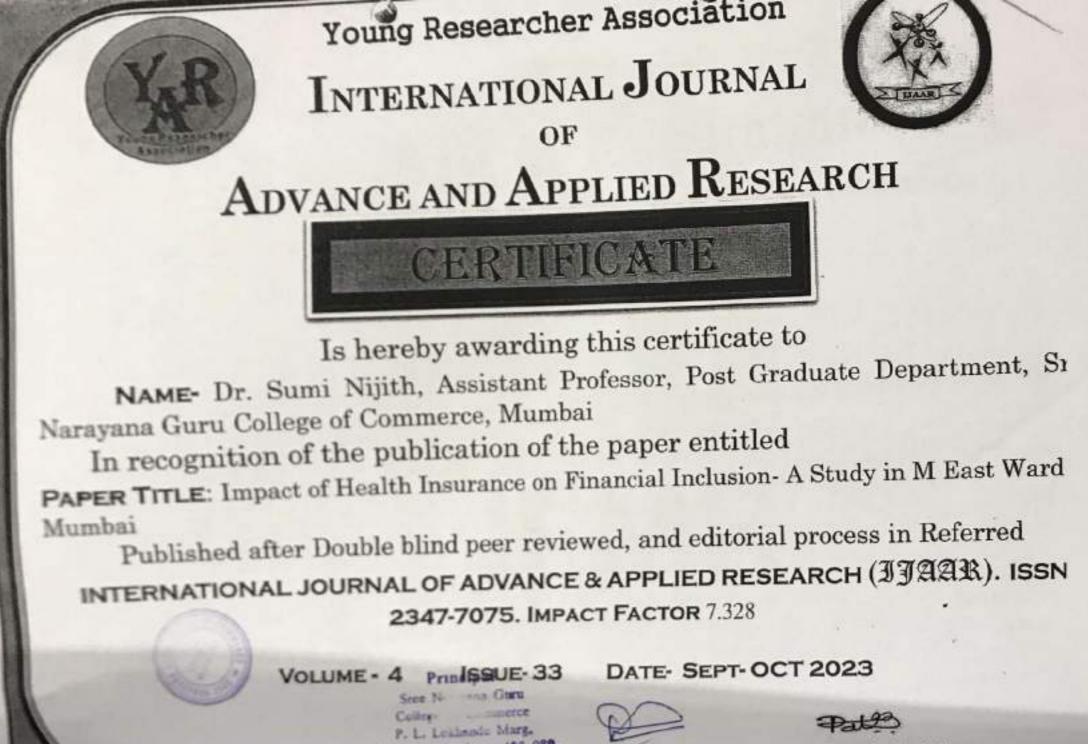

| <u>Sr no</u> | Title of Paper                                                                                                                               | Name of<br>Journal                       | Peer<br>Reviewed/UGGC | Impact<br>factor | Amount of registration |                   |
|--------------|----------------------------------------------------------------------------------------------------------------------------------------------|------------------------------------------|-----------------------|------------------|------------------------|-------------------|
|              | 10.1                                                                                                                                         | UFMR                                     | Care<br>Peer Reviewed | 9.24             | Rs 1000                | September<br>2023 |
| 1            | An empirical Study<br>on Financial<br>Awareness and<br>Financial Literacy<br>among Women<br>working in the<br>Unorganised<br>sector in India | DEMIK                                    |                       |                  | Rs1000                 | 2023<br>Sept2023  |
| 2            | A Study Evaluating<br>Usage of Artificial<br>Intelligence In<br>Higher Education<br>Among the faculty<br>Members of South<br>Mumbai Region   | UAAR<br>[Direct P                        | Peer Reviewed         | 7.328            |                        |                   |
| 3            | The Challenges<br>faced by Muslim<br>Women for Non -<br>Acceptance of<br>Medical Insurance<br>in Shivaji -Nagar                              | Ajanta<br>(DAV<br>College<br>Conference) | Peer Reviewed         | 7,428            | Rs 1000                | October<br>2023   |
|              | Area-Mumbai                                                                                                                                  |                                          | and the first         | -                | Total Amount=          | Rs 3000           |