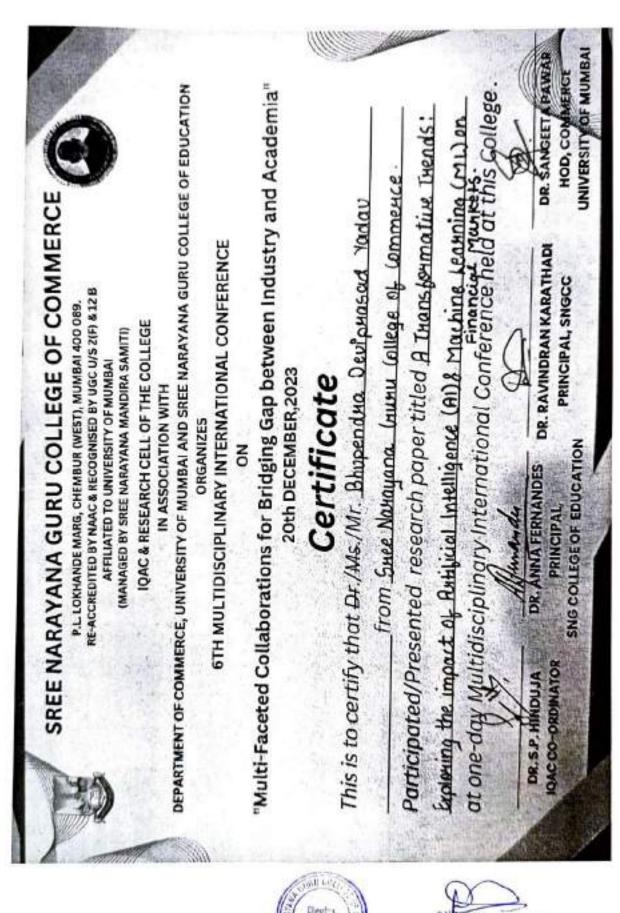

400 089

Chembur, Mumbui

SREE NARAYANA GURU COLLEGE OF COMMERCE P.L. LOKHANDE MARG, CHEMBUR (WEST), MUMBAI 400 089. RE-ACCREDITED BY NAAC & RECOGNISED BY UGC U/S 2(F) & 12 B AFFILIATED TO UNIVERSITY OF MUMBAI (MANAGED BY SREE NARAYANA MANDIRA SAMITI) IQAC & RESEARCH CELL OF THE COLLEGE IN ASSOCIATION WITH DEPARTMENT OF COMMERCE, UNIVERSITY OF MUMBAI AND SREE NARAYANA GURU COLLEGE OF EDUCATION ORGANIZES **6TH MULTIDISCIPLINARY INTERNATIONAL CONFERENCE** ON "Multi-Faceted Collaborations for Bridging Gap between Industry and Academia" 20th DECEMBER, 2023 Certificate This is to certify that Dr./Mr. Hinduja Stichand Parstan con from Stee Narayana Guin College of Commerce, Chem Participated/Presented research paper titled gmaact of NEP 2020 on high education : Catalysing a Paradigm shift in education dynamics. at one-day Multidisciplingry International Come fineld at this College . DR. ANNA FERNANDES DR. S.P. HINDUJA DR. RAVINDRAN KARATHADI DR. SANGEETA PAWAR PRINCIPAL, IQAC CO-ORDINATOR HOD, COMMERCE PRINCIPAL, SNGCC SNG COLLEGE OF EDUCATION UNIVERSITY OF MUMBAI