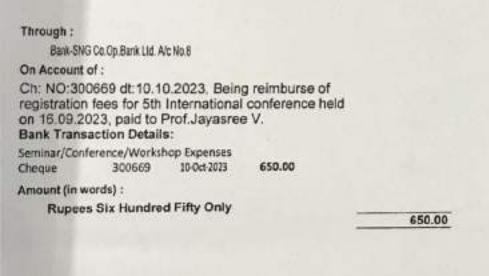

# SREE NARAYANA GURU COLLEGE OF COMMERCE-SENIOR - (2021-2023)

**Payment Voucher** 

| No. : 198                                         | Dated : 10-Oct-2023 |
|---------------------------------------------------|---------------------|
| Particulars                                       | Amount              |
| Account :<br>Seminar/Conference/Workshop Expenses | 650.00              |

| Through :<br>Bank-SN                                                                                             | G Co. Op. Bank Ltd. A                                             | c No.8                         |              |               |         |  |
|------------------------------------------------------------------------------------------------------------------|-------------------------------------------------------------------|--------------------------------|--------------|---------------|---------|--|
| On Account                                                                                                       | of :                                                              |                                |              |               |         |  |
| registration<br>on 16.09.2                                                                                       | 0670 dt:10.10<br>fees for 5th<br>023, paid to 1<br>action Details | International<br>Dr S P Hinduj | conference i | if<br>held    |         |  |
| Seminar/Con<br>Cheque                                                                                            | ference/Works<br>300570                                           | 10-Oct-2023                    | 650.00       |               |         |  |
| Amount (in v                                                                                                     | vords) :                                                          |                                |              |               |         |  |
| and the second | s Six Hundre                                                      | d Fifty Only                   |              |               | 650.00  |  |
| X                                                                                                                | 171                                                               |                                |              |               |         |  |
| Receiver's S                                                                                                     | ignature:                                                         |                                |              | Authorised Si | gnatory |  |
|                                                                                                                  |                                                                   |                                |              |               |         |  |