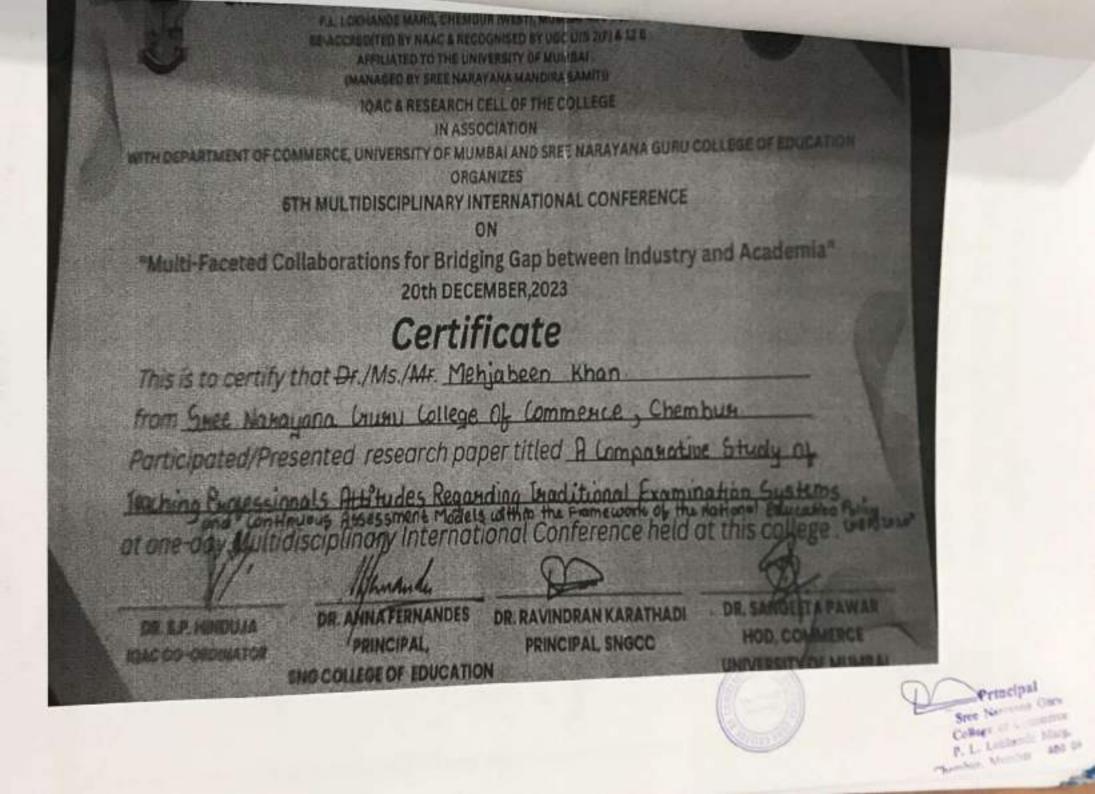

400 089

Chembur, Mumbui

SREE NARAYANA GURU COLLEGE OF COMMERCE P.L. LOKHANDE MARG, CHEMBUR (WEST), MUMBAI 400 089. RE-ACCREDITED BY NAAC & RECOGNISED BY UGC U/S 2(F) & 12 B AFFILIATED TO UNIVERSITY OF MUMBAI (MANAGED BY SREE NARAYANA MANDIRA SAMITI) IQAC & RESEARCH CELL OF THE COLLEGE IN ASSOCIATION WITH DEPARTMENT OF COMMERCE, UNIVERSITY OF MUMBAI AND SREE NARAYANA GURU COLLEGE OF EDUCATION ORGANIZES **6TH MULTIDISCIPLINARY INTERNATIONAL CONFERENCE** ON "Multi-Faceted Collaborations for Bridging Gap between Industry and Academia" 20th DECEMBER, 2023 Certificate This is to certify that Dr./Mr. Hinduja Stichand Parstan con from Stee Narayana Guin College of Commerce, Chem Participated/Presented research paper titled gmaact of NEP 2020 on high education : Catalysing a Paradigm shift in education dynamics. at one-day Multidisciplingry International Come fineld at this College . DR. ANNA FERNANDES DR. S.P. HINDUJA DR. RAVINDRAN KARATHADI DR. SANGEETA PAWAR PRINCIPAL, IQAC CO-ORDINATOR HOD, COMMERCE PRINCIPAL, SNGCC SNG COLLEGE OF EDUCATION UNIVERSITY OF MUMBAI