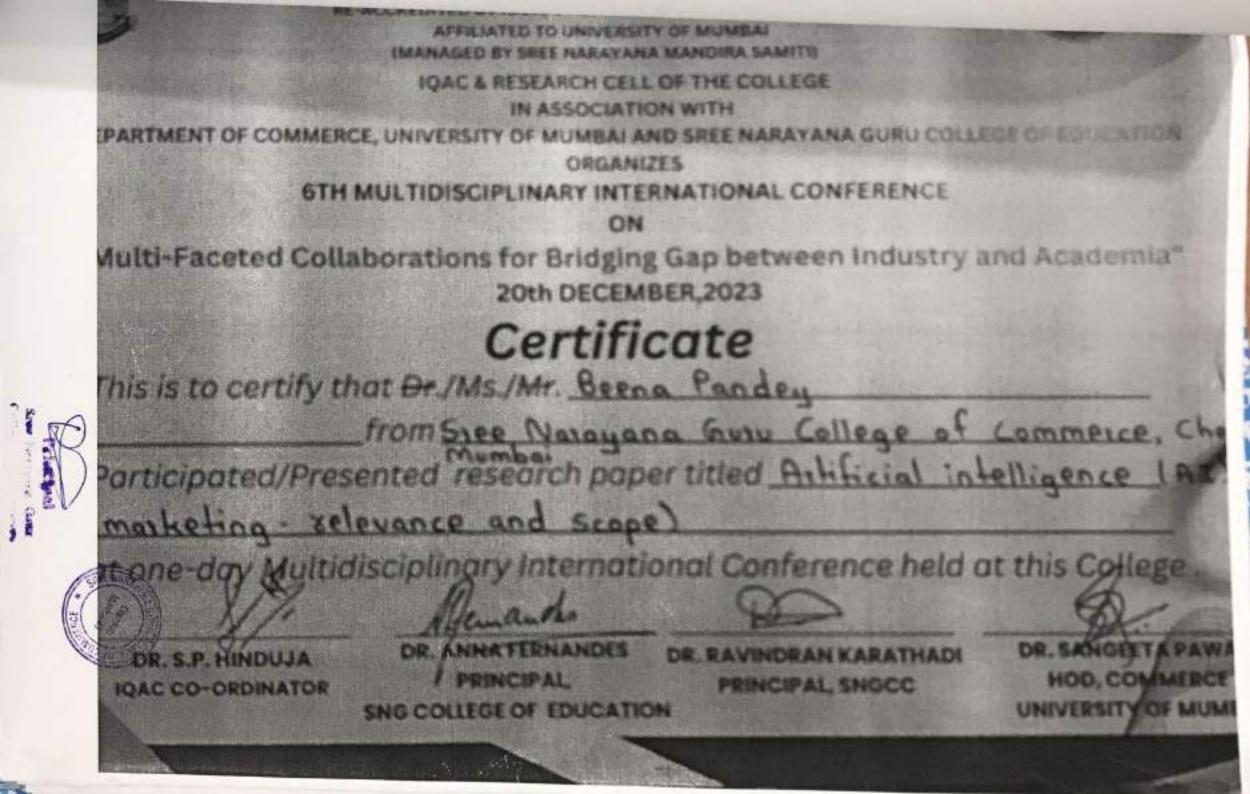

400 089

Chembur, Mumbui

SREE NARAYANA GURU COLLEGE OF COMMERCE P.L. LOKHANDE MARG, CHEMBUR (WEST), MUMBAI 400 089. RE-ACCREDITED BY NAAC & RECOGNISED BY UGC U/S 2(F) & 12 B AFFILIATED TO UNIVERSITY OF MUMBAI (MANAGED BY SREE NARAYANA MANDIRA SAMITI) IQAC & RESEARCH CELL OF THE COLLEGE IN ASSOCIATION WITH DEPARTMENT OF COMMERCE, UNIVERSITY OF MUMBAI AND SREE NARAYANA GURU COLLEGE OF EDUCATION ORGANIZES **6TH MULTIDISCIPLINARY INTERNATIONAL CONFERENCE** ON "Multi-Faceted Collaborations for Bridging Gap between Industry and Academia" 20th DECEMBER, 2023 Certificate This is to certify that Dr./Mr. Hinduja Stichand Parstan con from Stee Narayana Guin College of Commerce, Chem Participated/Presented research paper titled gmaact of NEP 2020 on high education : Catalysing a Paradigm shift in education dynamics. at one-day Multidisciplingry International Come fineld at this College . DR. ANNA FERNANDES DR. S.P. HINDUJA DR. RAVINDRAN KARATHADI DR. SANGEETA PAWAR PRINCIPAL, IQAC CO-ORDINATOR HOD, COMMERCE PRINCIPAL, SNGCC SNG COLLEGE OF EDUCATION UNIVERSITY OF MUMBAI