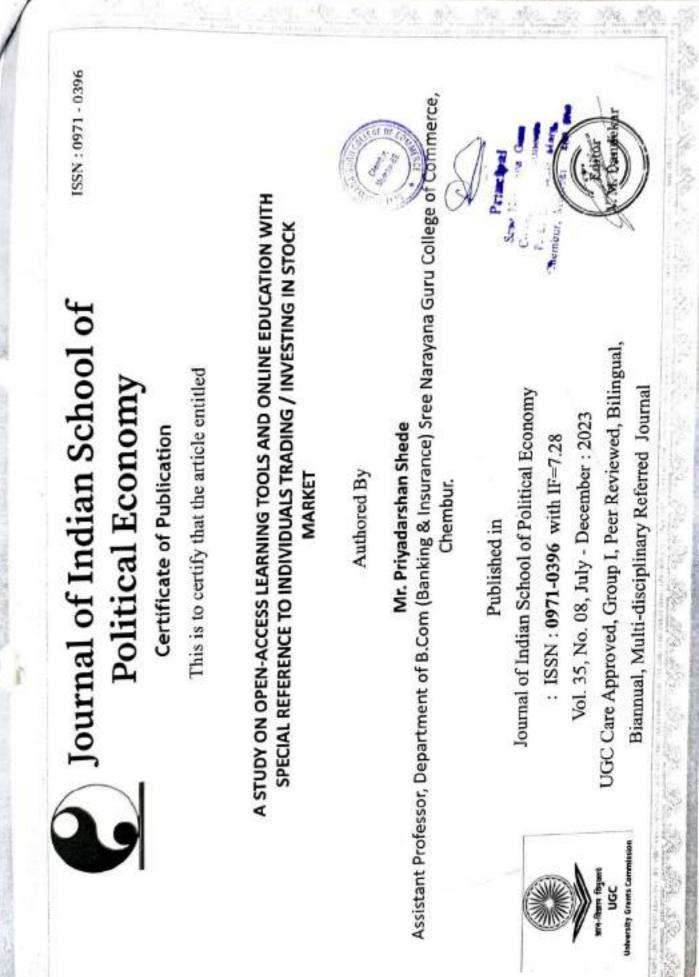

# Journal of Indian School of Political Economy

Certificate of Publication

This is to certify that the article entitled

## THE ROLE AND IMPACT OF ARTIFICIAL INTELLIGENCE IN EDUCATION: A COMPREHENSIVE REVIEW

Authored By

## Dr. Jayasree. Venkitachalam

Associate Professor, Department of Commerce, Sree Narayana Guru College of Commerce, Chembur, Mumbai -400089

University Grants Commission

Published in Journal of Indian School of Political Economy : ISSN : 0971-0396 with IF=7.28 Vol. 35, No. 08, July - December : 2023 UGC Care Approved, Group I, Peer Reviewed, Bilingual, Biannual, Multi-disciplinary Referred Journal

Principal Sree Nerrosona Gue College -P. L. Lichter -Thembur, Mumbar

ISSN: 0971 - 0396