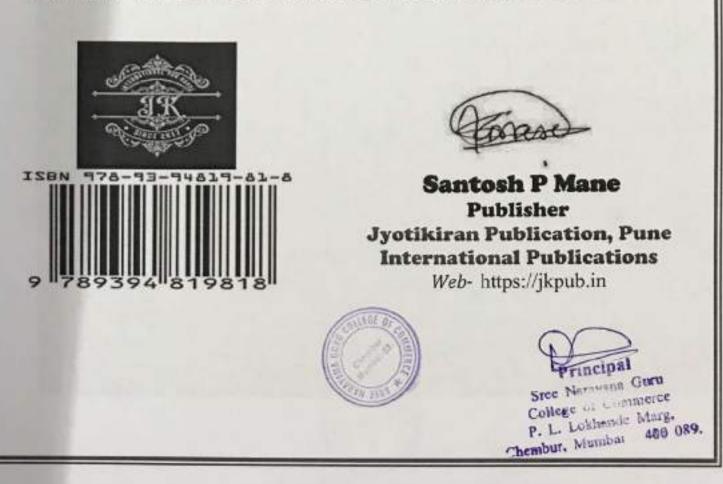

Details of published Book Chapter/paper as under:

Title of Book: "Multi-Faceted Collaborations for Bridging Gap between Industry and Academia"

Volume: I, Month: 20 December 2023, ISBN NO: 978-93-94819-81-8

Santosh P Mane Publisher Jyotikiran Publication, Pune International Publications Web- https://jkpub.in

Sree Nr

College ...

Chembur, Mumbas

Principal

P. L. Lokhande Marg.

9 Gurt

THESCICE