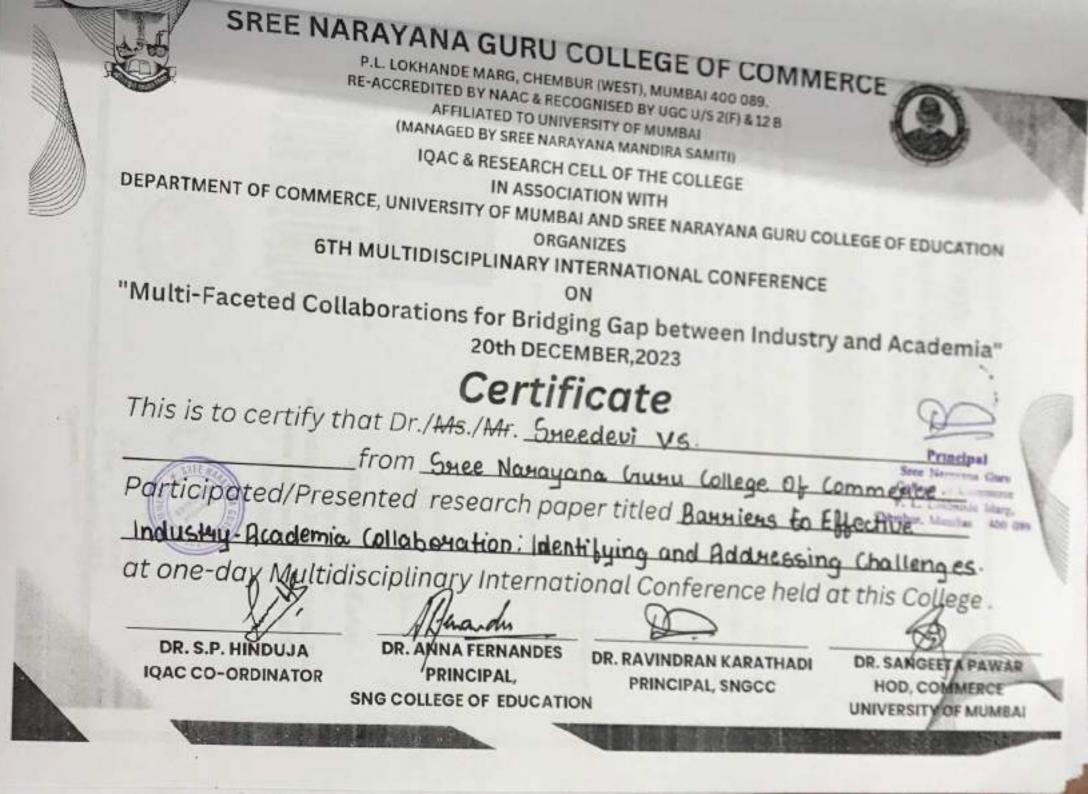

400 089

Chembur, Mumbui

SREE NARAYANA GURU COLLEGE OF COMMERCE P.L. LOKHANDE MARG, CHEMBUR (WEST), MUMBAI 400 089. RE-ACCREDITED BY NAAC & RECOGNISED BY UGC U/S 2(F) & 12 B AFFILIATED TO UNIVERSITY OF MUMBAI (MANAGED BY SREE NARAYANA MANDIRA SAMITI) IQAC & RESEARCH CELL OF THE COLLEGE IN ASSOCIATION WITH DEPARTMENT OF COMMERCE, UNIVERSITY OF MUMBAI AND SREE NARAYANA GURU COLLEGE OF EDUCATION ORGANIZES **6TH MULTIDISCIPLINARY INTERNATIONAL CONFERENCE** ON "Multi-Faceted Collaborations for Bridging Gap between Industry and Academia" 20th DECEMBER, 2023 Certificate This is to certify that Dr./Mr. Hinduja Stichand Parstan con from Stee Narayana Guin College of Commerce, Chem Participated/Presented research paper titled gmaact of NEP 2020 on high education : Catalysing a Paradigm shift in education dynamics. at one-day Multidisciplingry International Come fineld at this College . DR. ANNA FERNANDES DR. S.P. HINDUJA DR. RAVINDRAN KARATHADI DR. SANGEETA PAWAR PRINCIPAL, IQAC CO-ORDINATOR HOD, COMMERCE PRINCIPAL, SNGCC SNG COLLEGE OF EDUCATION UNIVERSITY OF MUMBAI