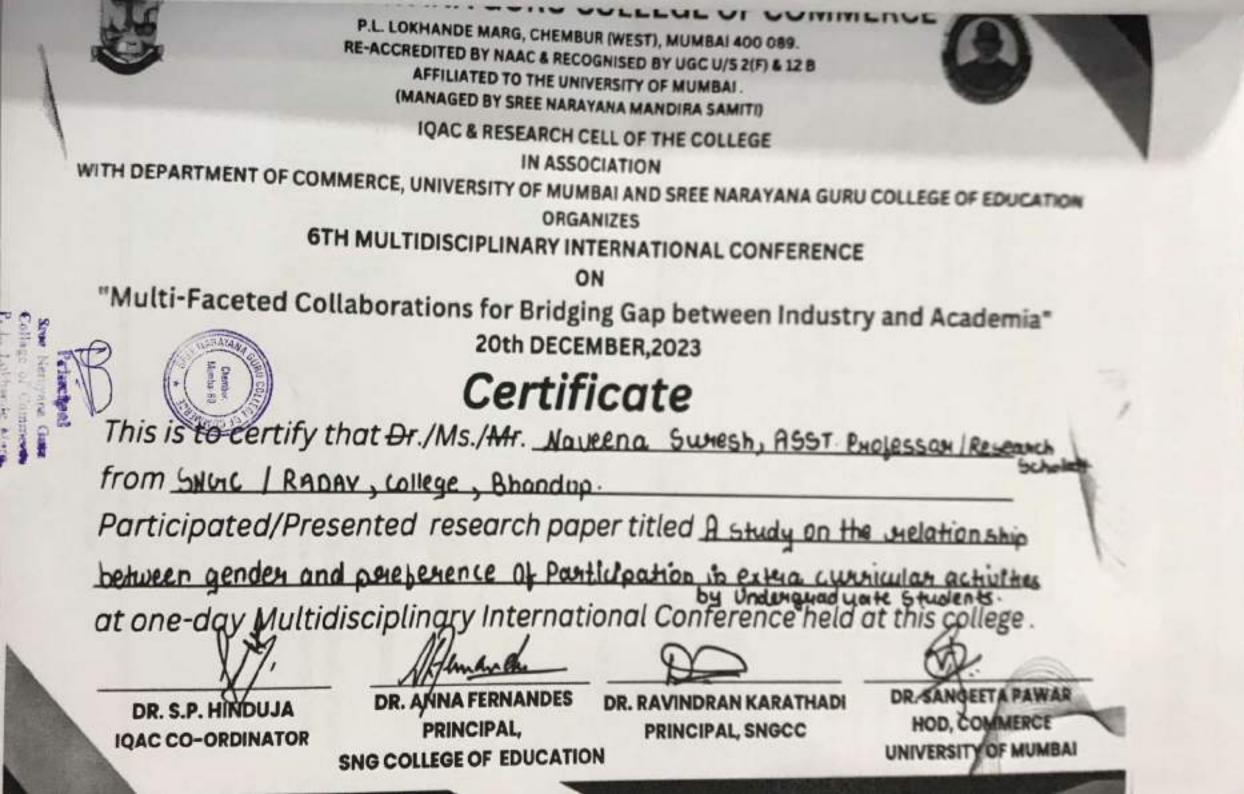

400 089

Chembur, Mumbui

SREE NARAYANA GURU COLLEGE OF COMMERCE P.L. LOKHANDE MARG, CHEMBUR (WEST), MUMBAI 400 089. RE-ACCREDITED BY NAAC & RECOGNISED BY UGC U/S 2(F) & 12 B AFFILIATED TO UNIVERSITY OF MUMBAI (MANAGED BY SREE NARAYANA MANDIRA SAMITI) IQAC & RESEARCH CELL OF THE COLLEGE IN ASSOCIATION WITH DEPARTMENT OF COMMERCE, UNIVERSITY OF MUMBAI AND SREE NARAYANA GURU COLLEGE OF EDUCATION ORGANIZES **6TH MULTIDISCIPLINARY INTERNATIONAL CONFERENCE** ON "Multi-Faceted Collaborations for Bridging Gap between Industry and Academia" 20th DECEMBER, 2023 Certificate This is to certify that Dr./Mr. Hinduja Stichand Parstan con from Stee Narayana Guin College of Commerce, Chem Participated/Presented research paper titled gmaact of NEP 2020 on high education : Catalysing a Paradigm shift in education dynamics. at one-day Multidisciplingry International Come fineld at this College . DR. ANNA FERNANDES DR. S.P. HINDUJA DR. RAVINDRAN KARATHADI DR. SANGEETA PAWAR PRINCIPAL, IQAC CO-ORDINATOR HOD, COMMERCE PRINCIPAL, SNGCC SNG COLLEGE OF EDUCATION UNIVERSITY OF MUMBAI