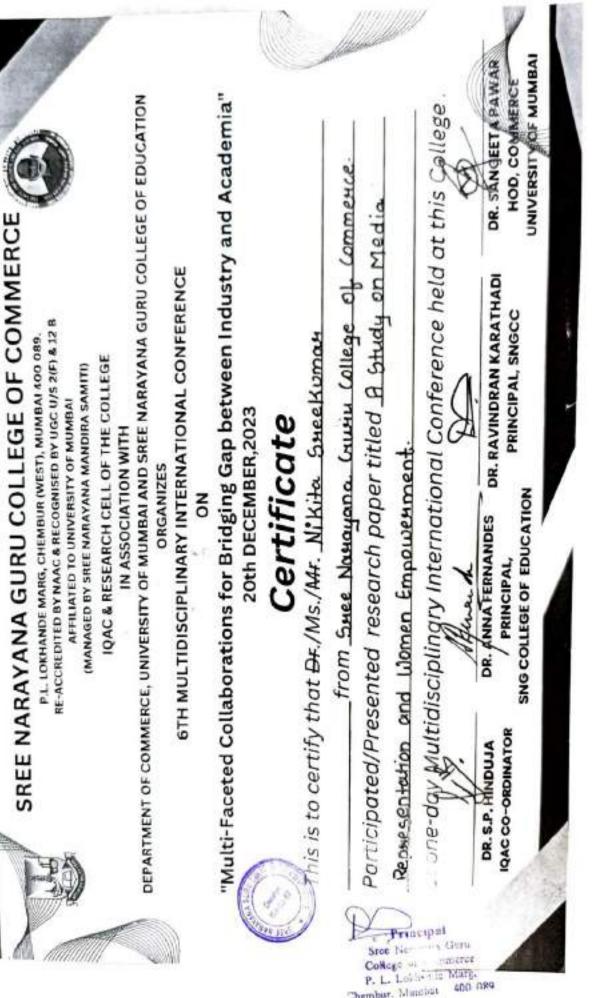

400 089

Chembur, Mumbui

SREE NARAYANA GURU COLLEGE OF COMMERCE P.L. LOKHANDE MARG, CHEMBUR (WEST), MUMBAI 400 089. RE-ACCREDITED BY NAAC & RECOGNISED BY UGC U/S 2(F) & 12 B AFFILIATED TO UNIVERSITY OF MUMBAI (MANAGED BY SREE NARAYANA MANDIRA SAMITI) IQAC & RESEARCH CELL OF THE COLLEGE IN ASSOCIATION WITH DEPARTMENT OF COMMERCE, UNIVERSITY OF MUMBAI AND SREE NARAYANA GURU COLLEGE OF EDUCATION ORGANIZES **6TH MULTIDISCIPLINARY INTERNATIONAL CONFERENCE** ON "Multi-Faceted Collaborations for Bridging Gap between Industry and Academia" 20th DECEMBER, 2023 Certificate This is to certify that Dr./Mr. Hinduja Stichand Parstan con from Stee Narayana Guin College of Commerce, Chem Participated/Presented research paper titled gmaact of NEP 2020 on high education : Catalysing a Paradigm shift in education dynamics. at one-day Multidisciplingry International Come fineld at this College . DR. ANNA FERNANDES DR. S.P. HINDUJA DR. RAVINDRAN KARATHADI DR. SANGEETA PAWAR PRINCIPAL, IQAC CO-ORDINATOR HOD, COMMERCE PRINCIPAL, SNGCC SNG COLLEGE OF EDUCATION UNIVERSITY OF MUMBAI