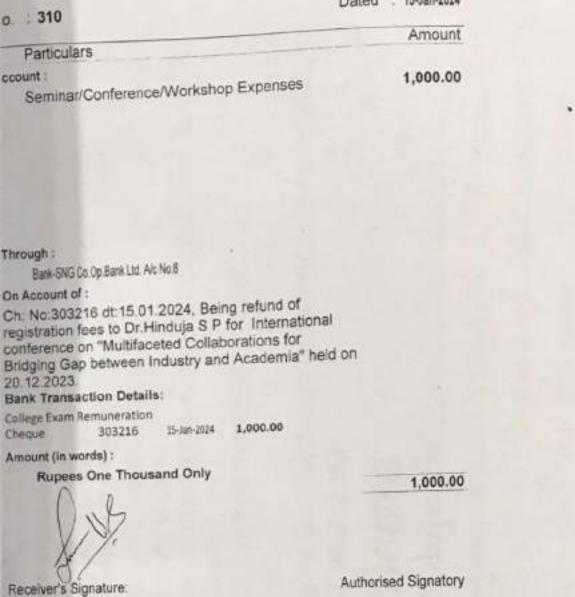

Dr. Patil Bhupal Doyaneshwar Dept. of Geography

Co-Cem Dr. Dhasade Shankar Sangappa **IQAC Coordinator** 

Principal Stor Nemerica Gon-Colore of C L. Lokh+ule Man

Dr. S. M. Mu Principal

250 089

| : 308                                | Dated : 13-Jan-2024 |
|--------------------------------------|---------------------|
| Particulars                          | Amount              |
| Seminar/Conference/Workshop Expenses | 1,000.00            |
|                                      |                     |

hrough :

Bank-SNG Co.Op Bank Ltd. A/c No.8

in Account of :

ih: No:303215 dt:15.01.2024, Being refund of egistration fees to Dr.Jayasree V for International onference on "Multifaceted Collaborations for indging Gap between Industry and Academia" held on 0.12 2023.

ank Transaction Details:

ollege Exam Remuneration heque 303215 15-Jan-2024 1,000.00

mount (in words) :

Rupees One Thousand Only

1,000.00

Jaymen V teceiver's Signature:

Authorised Signatory

Prepared by