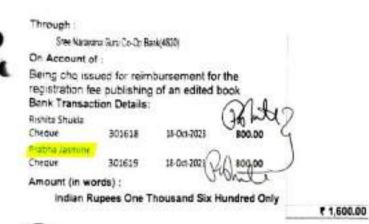

 Through :
 Bark SNG Co Op Bark Ltd. Alt No.8

 On Account of :
 Ch. NO: 300716 dt. 06. 11.23, Being cheque paid to Dr. Jayasree V for reimbursement of publication charges towards research paper publications in academic year 2023-24.

 Bank Transaction Details:
 Seminar/Conference/Workshop Expenses 300716 6 How 2023 3,000.00

 Amount (in words) :
 Rupees Three Thousand Only

 Jayasma
 Authorised Signatory

Prepared by

| epared by Agen | 10:                            |                         |
|----------------|--------------------------------|-------------------------|
| rified by      | gert huma                      |                         |
| sed by         | Surer/Asst.Treasurer President | Chairman Gen.Secretary  |
| Comicipai in   |                                | S S                     |
|                |                                | Principal Gur           |
|                |                                | Sice Natal              |
|                |                                | P. L. Luchenbur Munibas |
|                |                                | and and ur. Warren      |