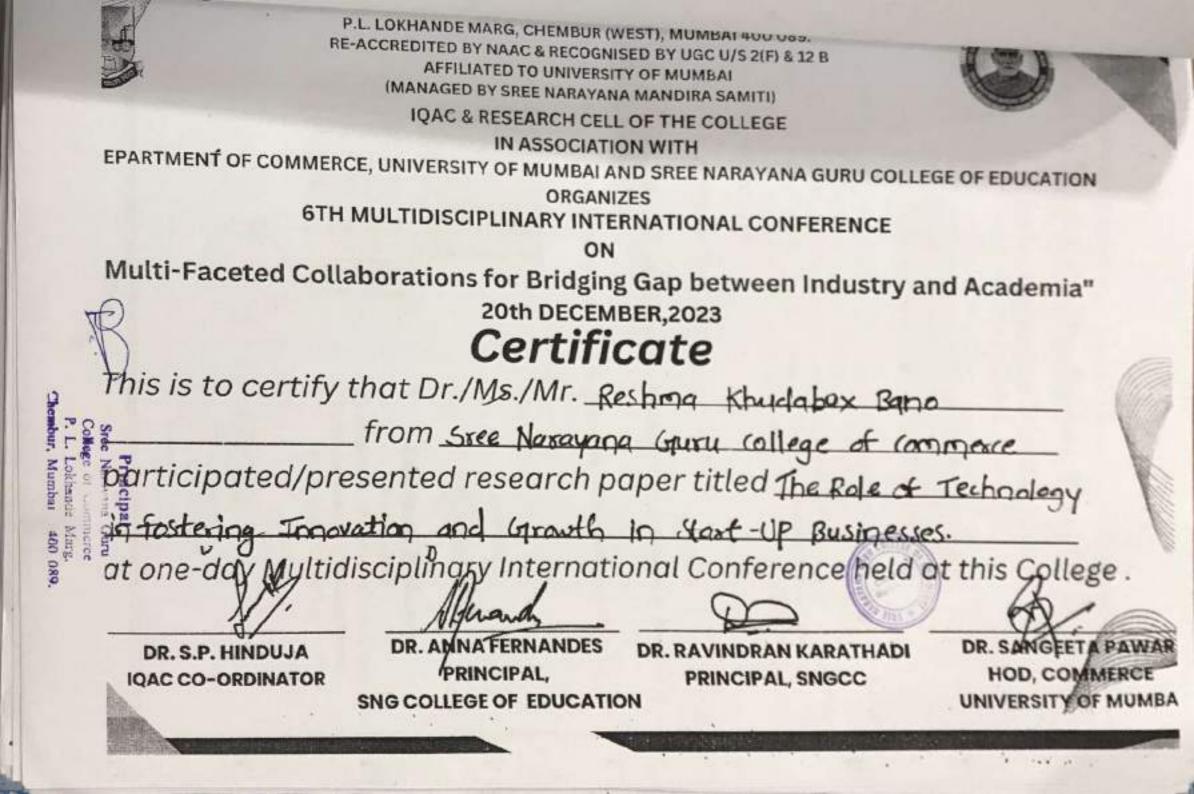

400 089

Chembur, Mumbui

SREE NARAYANA GURU COLLEGE OF COMMERCE P.L. LOKHANDE MARG, CHEMBUR (WEST), MUMBAI 400 089. RE-ACCREDITED BY NAAC & RECOGNISED BY UGC U/S 2(F) & 12 B AFFILIATED TO UNIVERSITY OF MUMBAI (MANAGED BY SREE NARAYANA MANDIRA SAMITI) IQAC & RESEARCH CELL OF THE COLLEGE IN ASSOCIATION WITH DEPARTMENT OF COMMERCE, UNIVERSITY OF MUMBAI AND SREE NARAYANA GURU COLLEGE OF EDUCATION ORGANIZES **6TH MULTIDISCIPLINARY INTERNATIONAL CONFERENCE** ON "Multi-Faceted Collaborations for Bridging Gap between Industry and Academia" 20th DECEMBER, 2023 Certificate This is to certify that Dr./Mr. Hinduja Stichand Parstan con from Stee Narayana Guin College of Commerce, Chem Participated/Presented research paper titled gmaact of NEP 2020 on high education : Catalysing a Paradigm shift in education dynamics. at one-day Multidisciplingry International Come fineld at this College . DR. ANNA FERNANDES DR. S.P. HINDUJA DR. RAVINDRAN KARATHADI DR. SANGEETA PAWAR PRINCIPAL, IQAC CO-ORDINATOR HOD, COMMERCE PRINCIPAL, SNGCC SNG COLLEGE OF EDUCATION UNIVERSITY OF MUMBAI