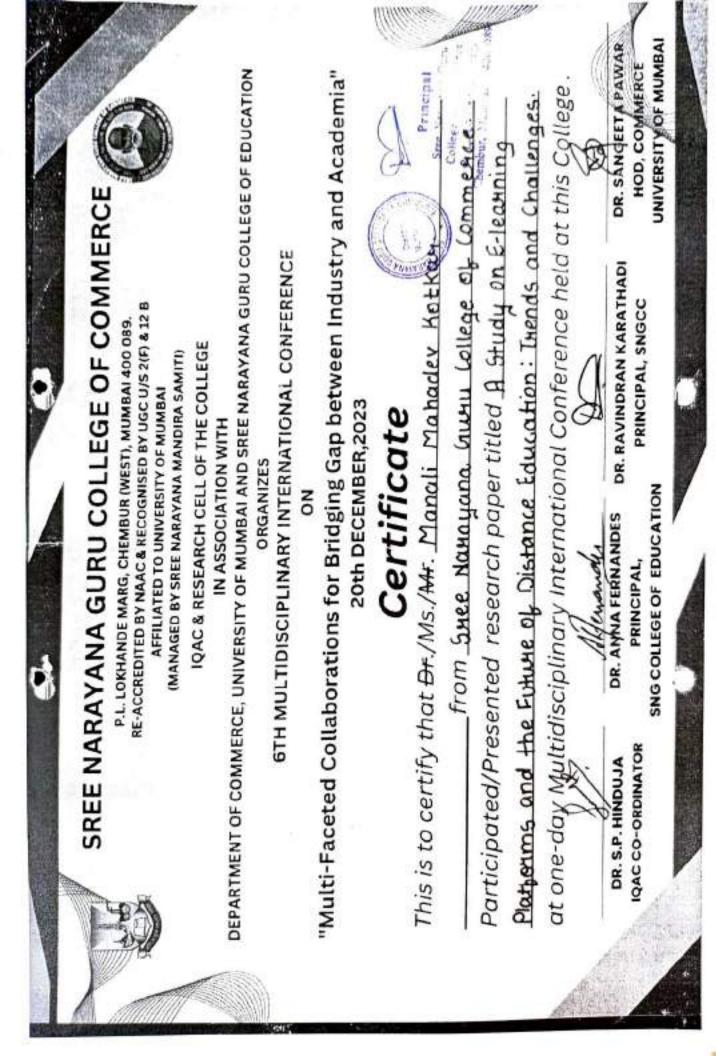

400 089

Chembur, Mumbui

SREE NARAYANA GURU COLLEGE OF COMMERCE P.L. LOKHANDE MARG, CHEMBUR (WEST), MUMBAI 400 089. RE-ACCREDITED BY NAAC & RECOGNISED BY UGC U/S 2(F) & 12 B AFFILIATED TO UNIVERSITY OF MUMBAI (MANAGED BY SREE NARAYANA MANDIRA SAMITI) IQAC & RESEARCH CELL OF THE COLLEGE IN ASSOCIATION WITH DEPARTMENT OF COMMERCE, UNIVERSITY OF MUMBAI AND SREE NARAYANA GURU COLLEGE OF EDUCATION ORGANIZES **6TH MULTIDISCIPLINARY INTERNATIONAL CONFERENCE** ON "Multi-Faceted Collaborations for Bridging Gap between Industry and Academia" 20th DECEMBER, 2023 Certificate This is to certify that Dr./Mr. Hinduja Stichand Parstan con from Stee Narayana Guin College of Commerce, Chem Participated/Presented research paper titled gmaact of NEP 2020 on high education : Catalysing a Paradigm shift in education dynamics. at one-day Multidisciplingry International Come fineld at this College . DR. ANNA FERNANDES DR. S.P. HINDUJA DR. RAVINDRAN KARATHADI DR. SANGEETA PAWAR PRINCIPAL, IQAC CO-ORDINATOR HOD, COMMERCE PRINCIPAL, SNGCC SNG COLLEGE OF EDUCATION UNIVERSITY OF MUMBAI