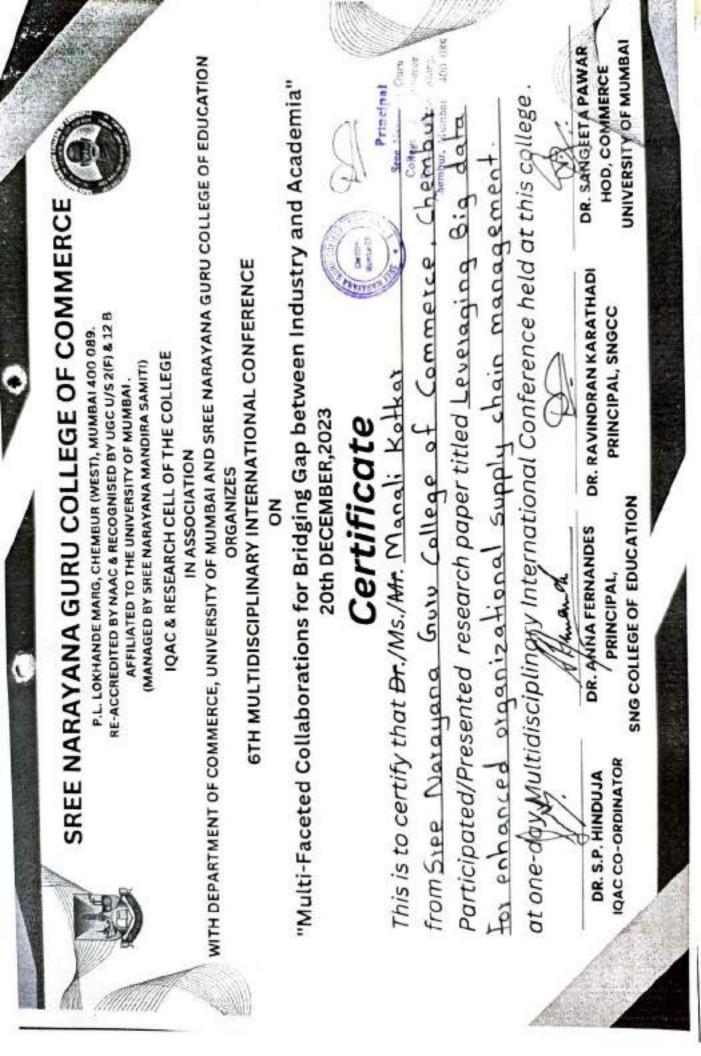

400 089

Chembur, Mumbui

SREE NARAYANA GURU COLLEGE OF COMMERCE P.L. LOKHANDE MARG, CHEMBUR (WEST), MUMBAI 400 089. RE-ACCREDITED BY NAAC & RECOGNISED BY UGC U/S 2(F) & 12 B AFFILIATED TO UNIVERSITY OF MUMBAI (MANAGED BY SREE NARAYANA MANDIRA SAMITI) IQAC & RESEARCH CELL OF THE COLLEGE IN ASSOCIATION WITH DEPARTMENT OF COMMERCE, UNIVERSITY OF MUMBAI AND SREE NARAYANA GURU COLLEGE OF EDUCATION ORGANIZES **6TH MULTIDISCIPLINARY INTERNATIONAL CONFERENCE** ON "Multi-Faceted Collaborations for Bridging Gap between Industry and Academia" 20th DECEMBER, 2023 Certificate This is to certify that Dr./Mr. Hinduja Stichand Parstan con from Stee Narayana Guin College of Commerce, Chem Participated/Presented research paper titled gmaact of NEP 2020 on high education : Catalysing a Paradigm shift in education dynamics. at one-day Multidisciplingry International Come fineld at this College . DR. ANNA FERNANDES DR. S.P. HINDUJA DR. RAVINDRAN KARATHADI DR. SANGEETA PAWAR PRINCIPAL, IQAC CO-ORDINATOR HOD, COMMERCE PRINCIPAL, SNGCC SNG COLLEGE OF EDUCATION UNIVERSITY OF MUMBAI