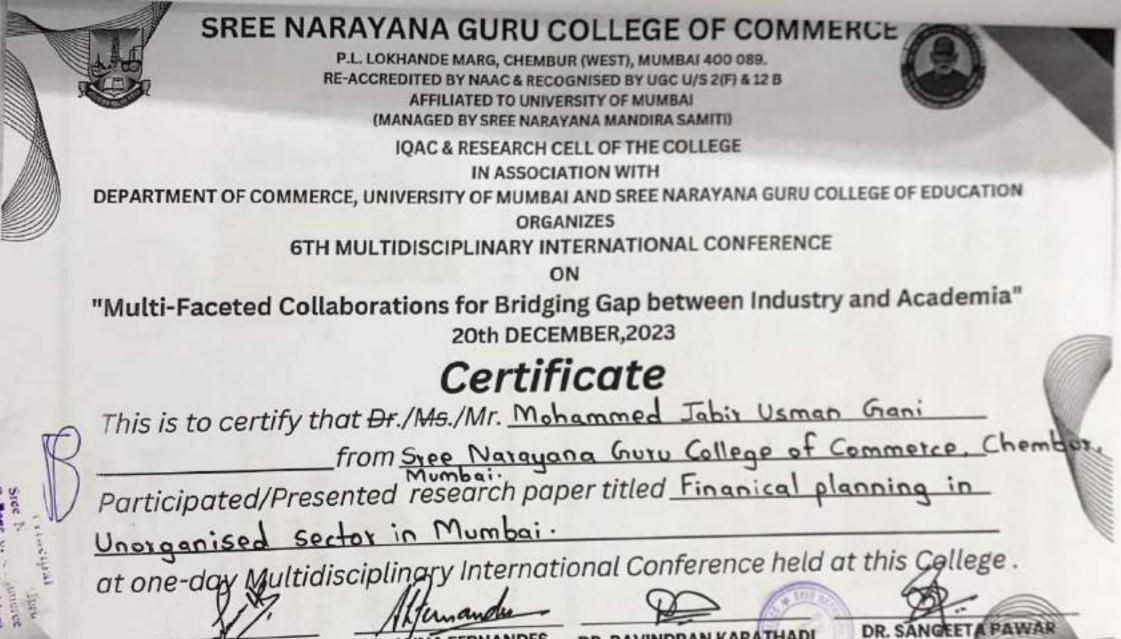

400 089

Chembur, Mumbui

SREE NARAYANA GURU COLLEGE OF COMMERCE P.L. LOKHANDE MARG, CHEMBUR (WEST), MUMBAI 400 089. RE-ACCREDITED BY NAAC & RECOGNISED BY UGC U/S 2(F) & 12 B AFFILIATED TO UNIVERSITY OF MUMBAI (MANAGED BY SREE NARAYANA MANDIRA SAMITI) IQAC & RESEARCH CELL OF THE COLLEGE IN ASSOCIATION WITH DEPARTMENT OF COMMERCE, UNIVERSITY OF MUMBAI AND SREE NARAYANA GURU COLLEGE OF EDUCATION ORGANIZES **6TH MULTIDISCIPLINARY INTERNATIONAL CONFERENCE** ON "Multi-Faceted Collaborations for Bridging Gap between Industry and Academia" 20th DECEMBER, 2023 Certificate This is to certify that Dr./Mr. Hinduja Stichand Parstan con from Stee Narayana Guin College of Commerce, Chem Participated/Presented research paper titled gmaact of NEP 2020 on high education : Catalysing a Paradigm shift in education dynamics. at one-day Multidisciplingry International Come fineld at this College . DR. ANNA FERNANDES DR. S.P. HINDUJA DR. RAVINDRAN KARATHADI DR. SANGEETA PAWAR PRINCIPAL, IQAC CO-ORDINATOR HOD, COMMERCE PRINCIPAL, SNGCC SNG COLLEGE OF EDUCATION UNIVERSITY OF MUMBAI