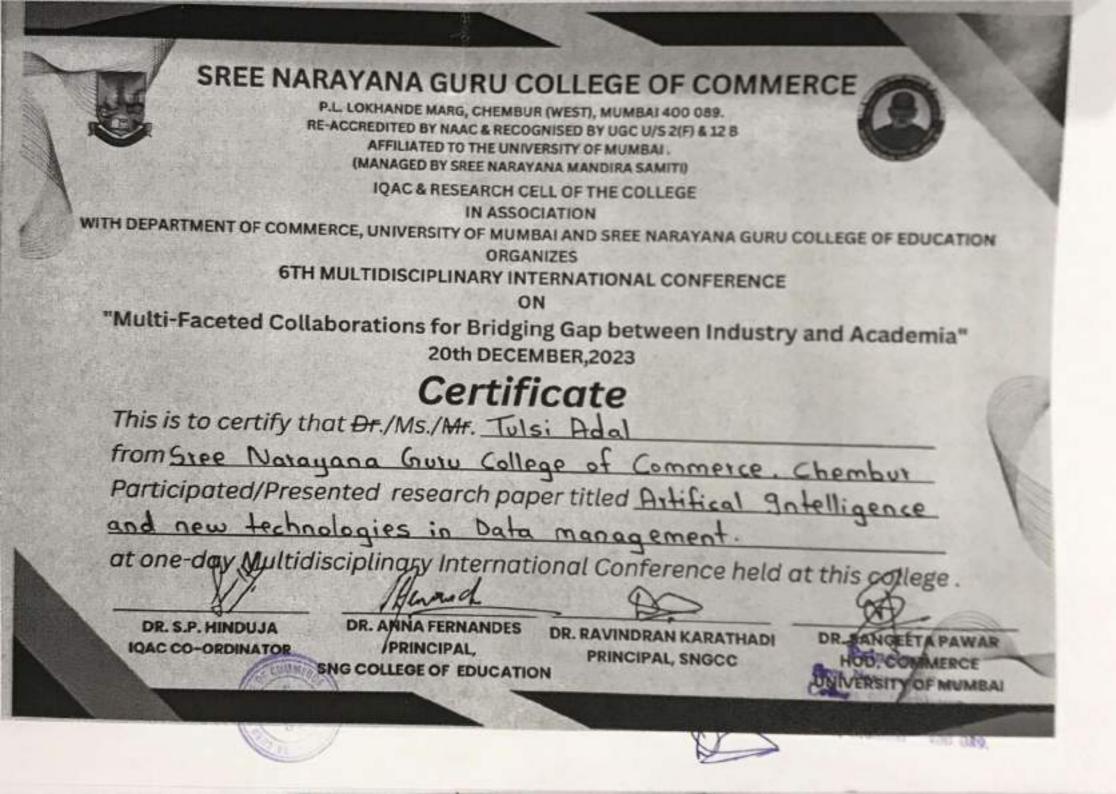

|       | 700     | 1000 |                                                                                                                         | Multi-Faceted Collaborations for Bridging Gap<br>between Industry and Academia organized by SNGC                                           |                      |    |
|-------|---------|------|-------------------------------------------------------------------------------------------------------------------------|--------------------------------------------------------------------------------------------------------------------------------------------|----------------------|----|
| 6300  |         | 500  | 7 Days National Online<br>Workshop on Research<br>Methods and Techniques<br>organized by Ramanand<br>Arya D.A.V College | Mr. Mohammed Jabir Workshop on Rese<br>Organized by Rama                                                                                   | Mr. Mohammed Jabir   | ,  |
|       | 3450    | 650  |                                                                                                                         | 5th Multidisciplinary International Conference on<br>"Latest Digital Applications in Teaching and Library<br>Management" organized by SNGC |                      |    |
|       | 700     | 1000 |                                                                                                                         | Multi-Faceted Collaborations for Bridging Gap<br>between Industry and Academia organized by SNGC                                           |                      |    |
| 6600  |         | 800  |                                                                                                                         | Paper Publication Registration Fees                                                                                                        | Ms.Rishita Shukla    | 10 |
| 6600  | 3450    | 650  |                                                                                                                         | 5th Multidisciplinary International Conference on<br>"Latest Digital Applications in Teaching and Library<br>Management" organized by SNGC |                      |    |
| 5100  | 2100    | 3000 |                                                                                                                         | Multi-Faceted Collaborations for Bridging Gap<br>between Industry and Academia organized by<br>SNGC*3                                      | Ms. Tulsi Mohan Adal | 11 |
|       | 1400    | 2000 |                                                                                                                         | Multi-Faceted Collaborations for Bridging Gap<br>between Industry and Academia organized by<br>SNGC*2                                      |                      |    |
| 8000  |         | 500  | 7 Days National Online<br>Workshop on Research<br>Methods and Techniques<br>organized by Ramanand<br>Arya D.A.V College |                                                                                                                                            | Ms. Mehjabeen Khan   | 12 |
|       | 3450    | 650  |                                                                                                                         | 5th Multidisciplinary International Conference on<br>"Latest Digital Applications in Teaching and Library<br>Management" organized by SNGC |                      |    |
| 5800  | 3450    | 650  |                                                                                                                         | 5th Multidisciplinary International Conference on<br>"Latest Digital Applications in Teaching and Library<br>Management" organized by SNGC | Ms. Reshma Khudabox  | 13 |
| cipal | 700 Pra | 1000 | 6                                                                                                                       | Multi-Faceted Collaborations for Bridging Gap<br>between Industry and Academia organized by SNGC                                           |                      |    |