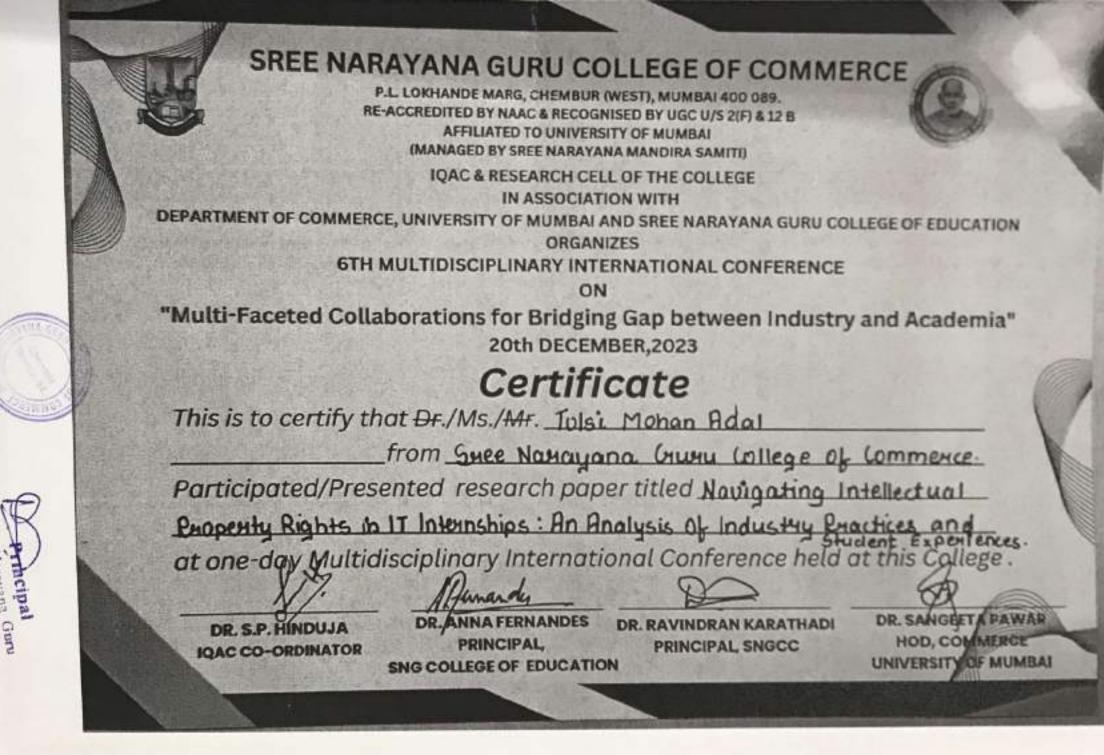

400 089

Chembur, Mumbui

SREE NARAYANA GURU COLLEGE OF COMMERCE P.L. LOKHANDE MARG, CHEMBUR (WEST), MUMBAI 400 089. RE-ACCREDITED BY NAAC & RECOGNISED BY UGC U/S 2(F) & 12 B AFFILIATED TO UNIVERSITY OF MUMBAI (MANAGED BY SREE NARAYANA MANDIRA SAMITI) IQAC & RESEARCH CELL OF THE COLLEGE IN ASSOCIATION WITH DEPARTMENT OF COMMERCE, UNIVERSITY OF MUMBAI AND SREE NARAYANA GURU COLLEGE OF EDUCATION ORGANIZES **6TH MULTIDISCIPLINARY INTERNATIONAL CONFERENCE** ON "Multi-Faceted Collaborations for Bridging Gap between Industry and Academia" 20th DECEMBER, 2023 Certificate This is to certify that Dr./Mr. Hinduja Stichand Parstan con from Stee Narayana Guin College of Commerce, Chem Participated/Presented research paper titled gmaact of NEP 2020 on high education : Catalysing a Paradigm shift in education dynamics. at one-day Multidisciplingry International Come fineld at this College . DR. ANNA FERNANDES DR. S.P. HINDUJA DR. RAVINDRAN KARATHADI DR. SANGEETA PAWAR PRINCIPAL, IQAC CO-ORDINATOR HOD, COMMERCE PRINCIPAL, SNGCC SNG COLLEGE OF EDUCATION UNIVERSITY OF MUMBAI