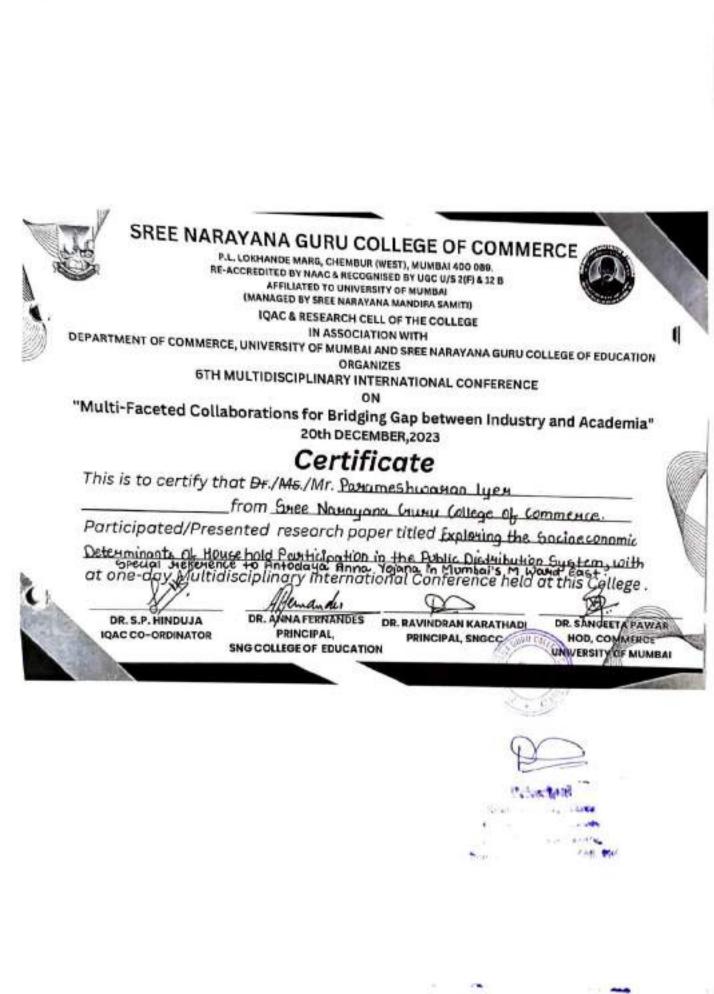

400 089

Chembur, Mumbui

SREE NARAYANA GURU COLLEGE OF COMMERCE P.L. LOKHANDE MARG, CHEMBUR (WEST), MUMBAI 400 089. RE-ACCREDITED BY NAAC & RECOGNISED BY UGC U/S 2(F) & 12 B AFFILIATED TO UNIVERSITY OF MUMBAI (MANAGED BY SREE NARAYANA MANDIRA SAMITI) IQAC & RESEARCH CELL OF THE COLLEGE IN ASSOCIATION WITH DEPARTMENT OF COMMERCE, UNIVERSITY OF MUMBAI AND SREE NARAYANA GURU COLLEGE OF EDUCATION ORGANIZES **6TH MULTIDISCIPLINARY INTERNATIONAL CONFERENCE** ON "Multi-Faceted Collaborations for Bridging Gap between Industry and Academia" 20th DECEMBER, 2023 Certificate This is to certify that Dr./Mr. Hinduja Stichand Parstan con from Stee Narayana Guin College of Commerce, Chem Participated/Presented research paper titled gmaact of NEP 2020 on high education : Catalysing a Paradigm shift in education dynamics. at one-day Multidisciplingry International Come fineld at this College . DR. ANNA FERNANDES DR. S.P. HINDUJA DR. RAVINDRAN KARATHADI DR. SANGEETA PAWAR PRINCIPAL, IQAC CO-ORDINATOR HOD, COMMERCE PRINCIPAL, SNGCC SNG COLLEGE OF EDUCATION UNIVERSITY OF MUMBAI