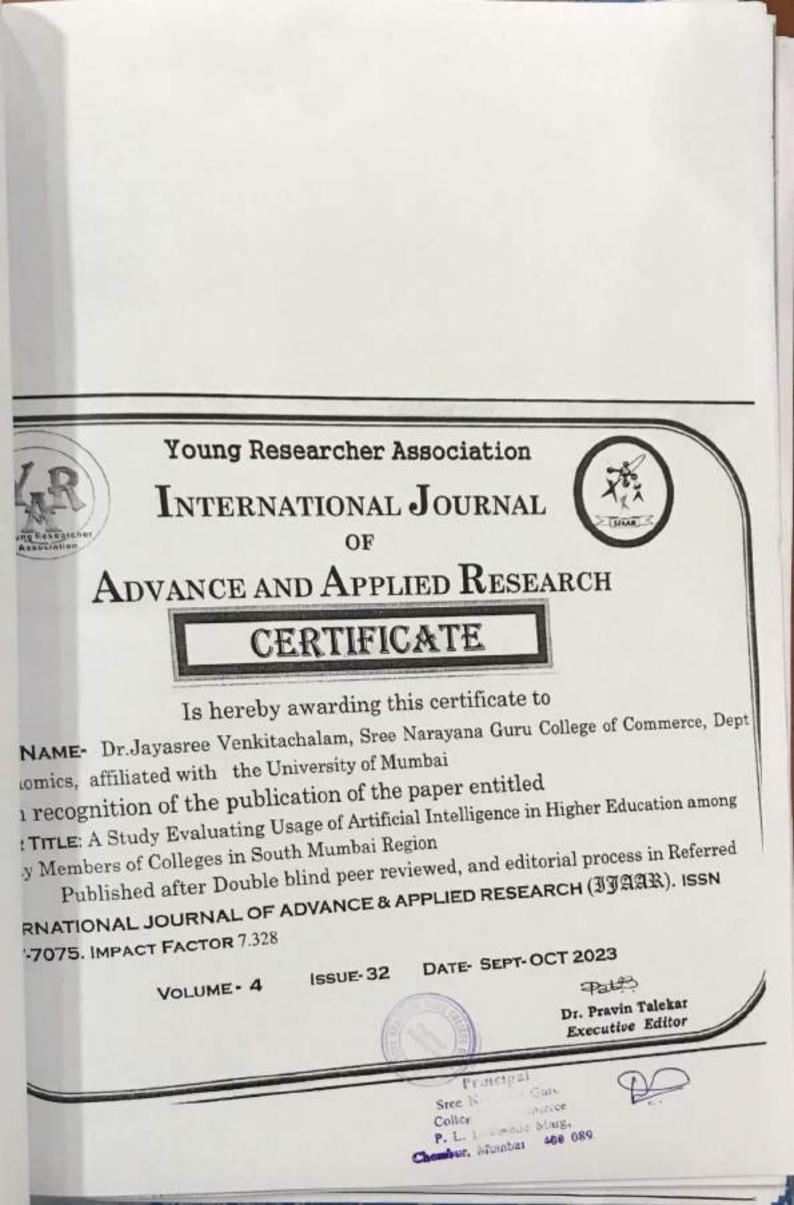

| <u>Sr no</u> | Title of Paper                                                                                                                               | Name of<br>Journal                       | Peer<br>Reviewed/UGGC | Impact<br>factor | Amount of registration |                   |
|--------------|----------------------------------------------------------------------------------------------------------------------------------------------|------------------------------------------|-----------------------|------------------|------------------------|-------------------|
|              | 10.1                                                                                                                                         | UFMR                                     | Care<br>Peer Reviewed | 9.24             | Rs 1000                | September<br>2023 |
| 1            | An empirical Study<br>on Financial<br>Awareness and<br>Financial Literacy<br>among Women<br>working in the<br>Unorganised<br>sector in India | DEMIK                                    |                       |                  | Rs1000                 | 2023<br>Sept2023  |
| 2            | A Study Evaluating<br>Usage of Artificial<br>Intelligence In<br>Higher Education<br>Among the faculty<br>Members of South<br>Mumbai Region   | UAAR<br>[Direct P                        | Peer Reviewed         | 7.328            |                        |                   |
| 3            | The Challenges<br>faced by Muslim<br>Women for Non -<br>Acceptance of<br>Medical Insurance<br>in Shivaji -Nagar                              | Ajanta<br>(DAV<br>College<br>Conference) | Peer Reviewed         | 7,428            | Rs 1000                | October<br>2023   |
|              | Area-Mumbai                                                                                                                                  |                                          | and the first         | -                | Total Amount=          | Rs 3000           |