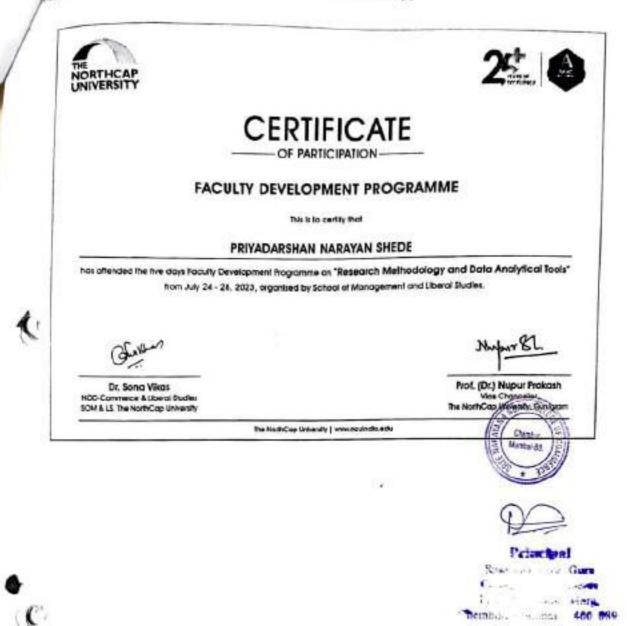

| 8500 | 3450 | 650  |                                                                                                                                     | 5th Multidisciplinary International Conference on<br>"Latest Digital Applications in Teaching and Library<br>Management" organized by SNGC                                                             |                           |    |
|------|------|------|-------------------------------------------------------------------------------------------------------------------------------------|--------------------------------------------------------------------------------------------------------------------------------------------------------------------------------------------------------|---------------------------|----|
| 8500 | 00   | 440  |                                                                                                                                     | Paper presentation and publication at Intenational<br>Conference on Recent Trends, Challenges and Issues<br>in Social Sciences and Languages organised by<br>Ganpatrao DEshmukh Mahavidyalaya, Sangola | Ms. Sneha Sachin Jagadale | 14 |
|      | 700  | 1000 |                                                                                                                                     | Multi-Faceted Collaborations for Bridging Gap<br>between Industry and Academia organized by SNGC                                                                                                       |                           |    |
|      |      | 500  | 7 Days National Online<br>Workshop on Research<br>Methods and Techniques<br>organiized by Ramanand<br>Arya D.A.V College            |                                                                                                                                                                                                        |                           |    |
| 6800 |      | 500  | 7 Days FDP on "Research<br>Methodology and Data<br>Analytical Tools"<br>organized by School of<br>Management and Liberal<br>Studies |                                                                                                                                                                                                        | Ms. Mahtab Khan           | 15 |
|      | 3450 | 650  |                                                                                                                                     | 5th Multidisciplinary International Conference on<br>"Latest Digital Applications in Teaching and Library<br>Management" organized by SNGC                                                             |                           |    |
| 5050 |      | 950  | One Week FDP on<br>"Academic Research<br>Writing" organized by<br>Ramanujan College,<br>University of Delhi                         |                                                                                                                                                                                                        | Ms. Saba Shaikh           | 16 |
|      | 3450 | 650  |                                                                                                                                     | 5th Multidisciplinary International Conference on<br>"Latest Digital Applications in Teaching and Library<br>Management" organized by SNGC                                                             |                           |    |
| Prin | 1400 | 2000 |                                                                                                                                     | Multi-Faceted Collaborations for Bridging Gap<br>between Industry and Academia organized by<br>SNGC*2                                                                                                  |                           |    |