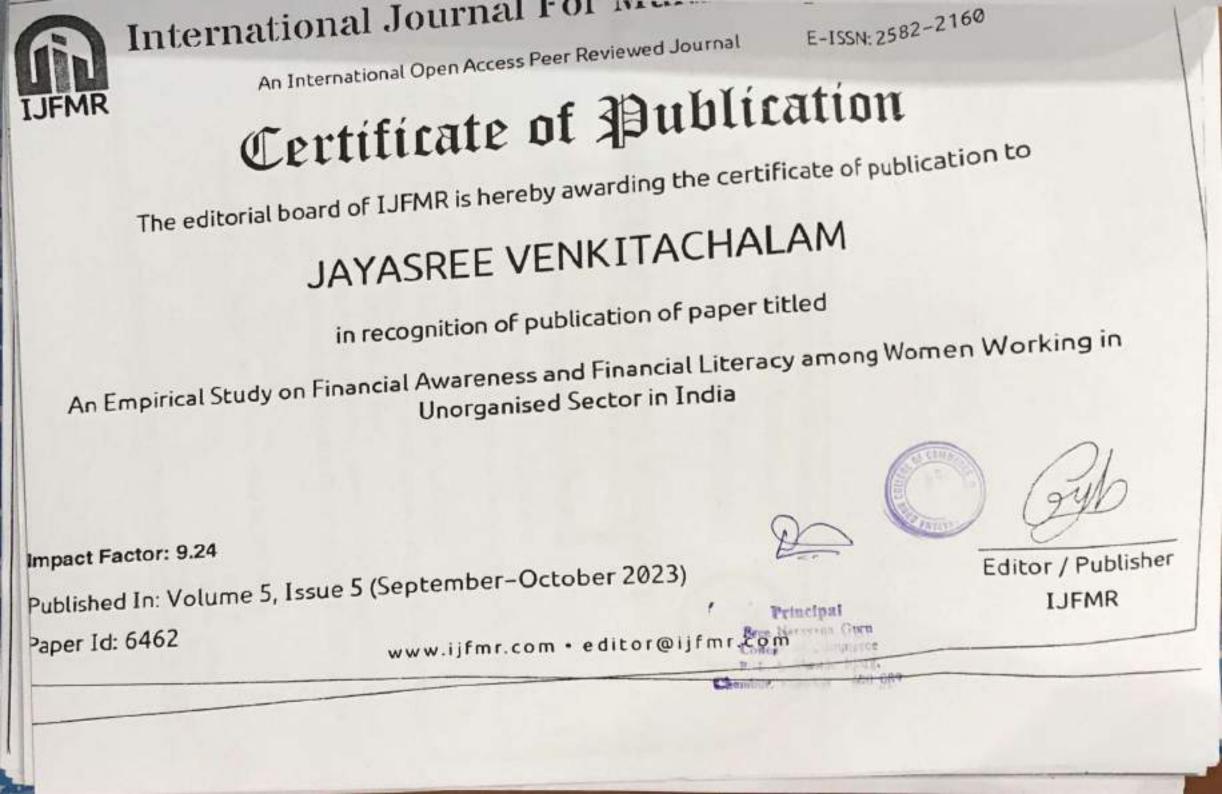

| <u>Sr no</u> | Title of Paper                                                                                                                               | Name of<br>Journal                       | Peer<br>Reviewed/UGGC | Impact<br>factor | Amount of registration |                   |
|--------------|----------------------------------------------------------------------------------------------------------------------------------------------|------------------------------------------|-----------------------|------------------|------------------------|-------------------|
|              | 10.1                                                                                                                                         | UFMR                                     | Care<br>Peer Reviewed | 9.24             | Rs 1000                | September<br>2023 |
| 1            | An empirical Study<br>on Financial<br>Awareness and<br>Financial Literacy<br>among Women<br>working in the<br>Unorganised<br>sector in India | DEMIK                                    |                       |                  | Rs1000                 | 2023<br>Sept2023  |
| 2            | A Study Evaluating<br>Usage of Artificial<br>Intelligence In<br>Higher Education<br>Among the faculty<br>Members of South<br>Mumbai Region   | UAAR<br>[Direct P                        | Peer Reviewed         | 7.328            |                        |                   |
| 3            | The Challenges<br>faced by Muslim<br>Women for Non -<br>Acceptance of<br>Medical Insurance<br>in Shivaji -Nagar                              | Ajanta<br>(DAV<br>College<br>Conference) | Peer Reviewed         | 7,428            | Rs 1000                | October<br>2023   |
|              | Area-Mumbai                                                                                                                                  |                                          | and the first         | -                | Total Amount=          | Rs 3000           |