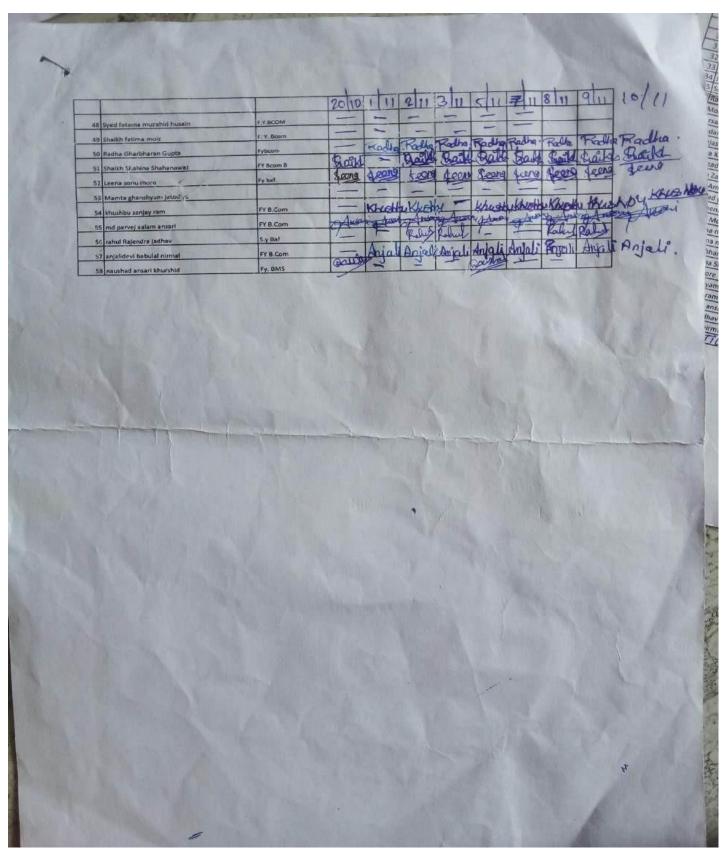

|









#### Sree Narayana Guru College of Commerce Satyam Institute of Tax Accountant CTAP Course - Attendance Record Live Project

|    | Full Name                                                    | Class                    | 2012     | 27/12    | 28/12               | 29/12    |                | 77     | 1    |   |
|----|--------------------------------------------------------------|--------------------------|----------|----------|---------------------|----------|----------------|--------|------|---|
| 1  | SUBHA GOMATHI NAYAGAM                                        | SYBAF                    | - 91-    | - 111    | 241-                |          |                |        | 1916 |   |
| 2  | Sayyed Altamash Akbar Ali                                    | SYB.COM                  |