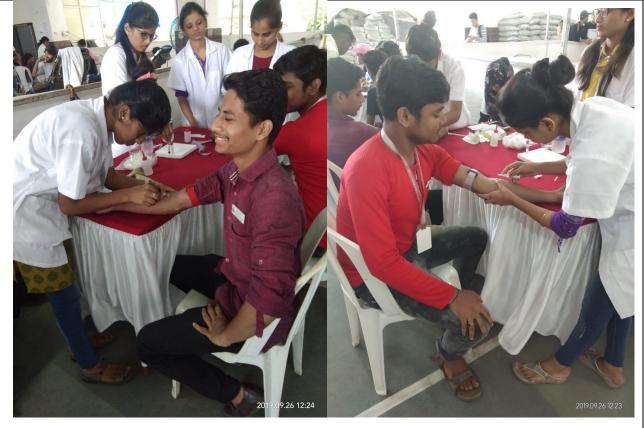

|
| . (6) 625 • 2012 The Friday Construction of the Principle Construc | NA over multip        | ble years                 |

I hereby CONFIRM our Institution's agreement to participate in and abide by these terms and conditions.



OUR EXCEPTIONAL RESULTS HIGHLIGHT OUR COMMITMENT TO SUPPORTING AND EMPOWERING ALL STUDENTS TO SUCCEED.

https://sngcollege.ac.in/uploaded files/Certified Result Report from University of Mumbai.pdf

### MORE THAN 4000 STUDENTS HAVE BENEFITTED OVER THE LAST 5 YEARS THROUGH SUCH SCHOLARSHIPS

https://sngcollege.ac.in/uploaded files/Policy Document Final.pdf

#### WE PLACE A STRONG EMPHASIS ON FOSTERING THE HOLISTIC DEVELOPMENT OF OUR STUDENTS THROUGH CULTURAL, SPORTS, NSS, AND DLLE ACTIVITIES





#### HEALTH AND WELLNESS CAMPS ARE CONDUCTED ON A REGULAR BASIS



#### ENVIRONMENT SUSTAINABILITY ACTIVITIES ARE ENCOURAGED



### GENDER INITIATIVES ARE PROMOTED



#### CELEBRATING LOCAL TRADITIONS AND FOSTERING COMMUNITY SPIRIT IS ANOTHER IMPORTANT AREA WHICH THE INSTITUTION PRIORITIZES.



Mumbai, Maharashtra, India P.L.Lokhande Marg, Chembur West, nr. Sree Narayana Guru High School, ACC Nagar, Chedda Nagar, Mumbai, Maharashtra 400043, India Lat 19.06088° Long 72.910761° 21/10/23 05:20 PM GMT +05:30

💽 GPS Map Camera

A GOOD EXAMPLE OF SKILL DEVELOPMENT INITIATIVE UNDERTAKEN BY THE INSTITUTE IS THE PROGRAMMING ANALYTICS AND RESEARCH (PAR) COURSE CONDUCTED IN ASSOCIATION WITH TATA INSTITUTE OF SOCIAL SCIENCES





Principal Sree Narayana Guru College Of Commerce P. L. Lokhande Marg, Chembur, Mumbai - 400 089.