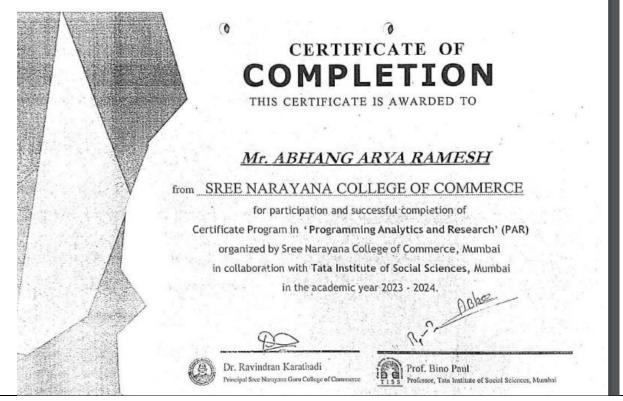

💽 GPS Map Camera

A GOOD EXAMPLE OF SKILL DEVELOPMENT INITIATIVE UNDERTAKEN BY THE INSTITUTE IS THE PROGRAMMING ANALYTICS AND RESEARCH (PAR) COURSE CONDUCTED IN ASSOCIATION WITH TATA INSTITUTE OF SOCIAL SCIENCES