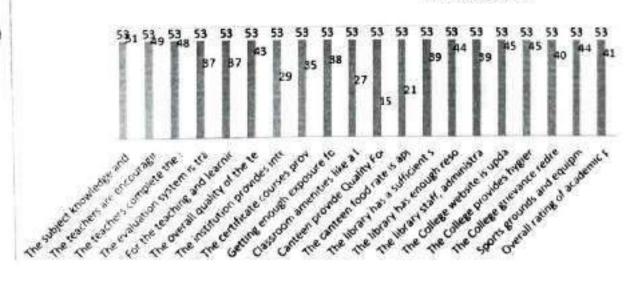

7   | The College provides hygiene Drinking water and cleanliness<br>are maintained.                                         | 53                | 45                         | 85%       |
| 18   | The College grievance redressal committee is active.                                                                   | 53                | 40                         | 75%       |
| 19   | Sports grounds and equipment are well maintained for sports<br>activities.                                             | 53                | 44                         | 83%       |
| 20   | Overall rating of academic performance and ambience of the<br>institution                                              | 53                | 41                         | 77%       |



Total Response Total Response - 53



| BMS  |                                                                                                                        |                   | 2000 - 1000 - 100 - 10     |          |
|------|------------------------------------------------------------------------------------------------------------------------|-------------------|----------------------------|----------|
| Sr.N | Question                                                                                                               | Total<br>Response | No of Positive<br>Response | Percenta |
| 1    | The subject knowledge and Communication skill of the teachers<br>is good.                                              | 68                | 63                         | 93%      |
| 2    | The teachers are encouraging,