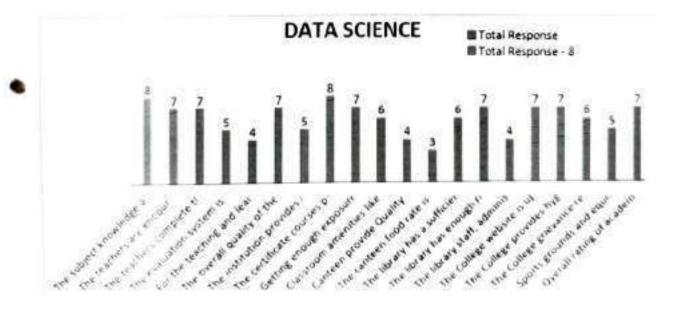

|
| 17          | The College provides hygiene Drinking water and cleanliness<br>are maintained.                                         | 8                 | 7                          | 88%        |
| 18          | The College grievance redressal committee is active.                                                                   | 8                 | 6                          | 75%        |
| 19          | Sports grounds and equipment are well maintained for sports<br>activities                                              | 8                 | 5                          | 63%        |
| 20          | Overall rating of academic performance and ambience of the<br>institution                                              | 8                 | 7                          | 88%        |



| Sr.N | Question                                                                                                               | Total<br>Response | No of Positive<br>Response | Percentag<br>e |
|------|------------------------------------------------------------------------------------------------------------------------|-------------------|----------------------------|----------------|
|      | The subject knowledge and Communication skill of the teachers<br>is good.                                              | 17                | 16                         | 94%            |
| 2    | The teachers are encouraging, supportive and approachable                                                              | 17                | 17                         | 100%           |
| 3    | The t