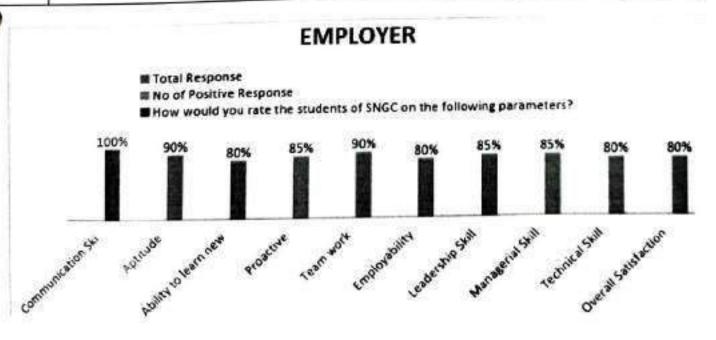

| 85%            |
| 5         | Team work                              | 20                        | 18                         | 90%            |
| 6         | Employability                          | 20                        | 16                         | 80%            |
| 7         | Leadership Skill                       | 20                        | 17                         | 85%            |
| 8         | Managerial Skill                       | 20                        | 17                         | 85%            |
|           | Technical Skill                        | 20                        | 16                         | 80%            |
| 10        | Overall Satisfaction of the candidates | 20                        | 16                         | 80%            |



## **Parents Feedback for Curriculum**

## ssessment Method:

| bescription of the<br>assessment process | Feedback is collected offline from Parents, and various aspects such as Quality of education, extracurricular activities, academic growth and Infrastructure Ambience etc. are covered in the patents' feedback forms |
|------------------------------------------|-----------------------------------------------------------------------------------------------------------------------------------------------------------------------------------------------------------------------|
| Assessment Frequency                     | Once in a year