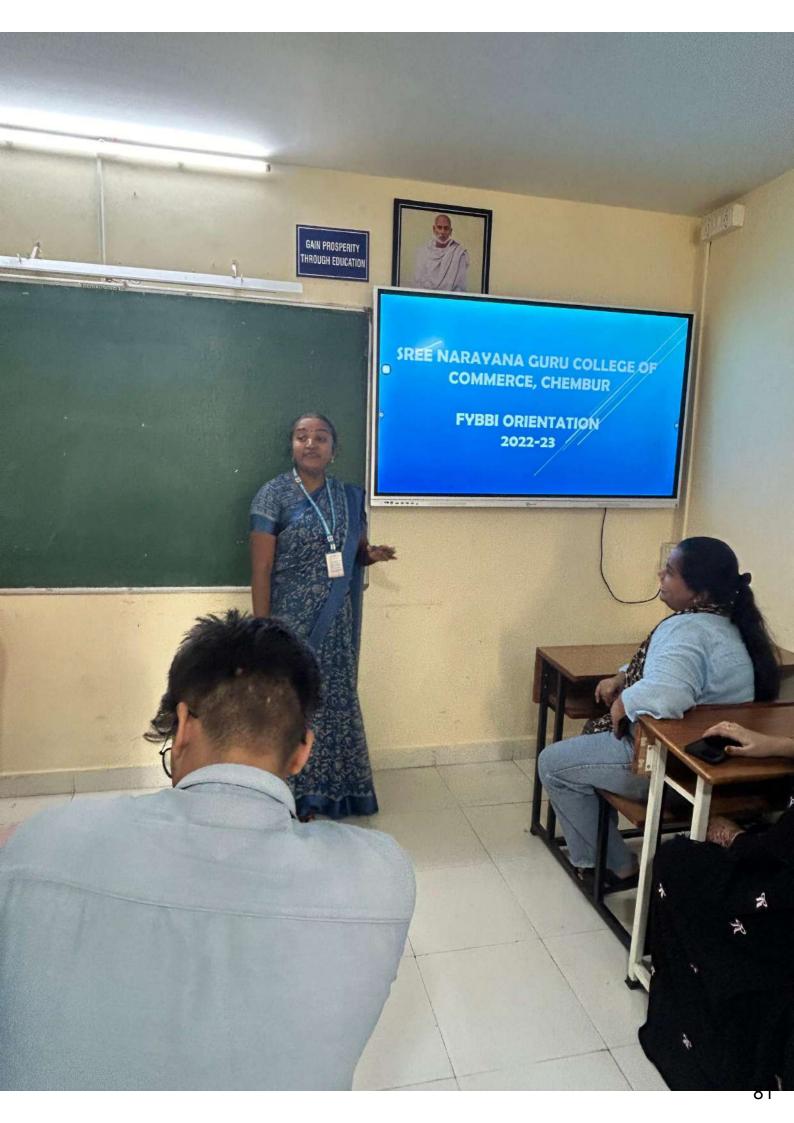

BOOB        | Rostreen  |  |  |
| 11                 | KHAN SAKIB AHMED SAYEED AHMED      | 2100      |  |  |
| 12                 | PHAPALE SAHIL RAJENDRA             | phart. 0  |  |  |
| 13                 | JAISWAL AMAN SACCHELAL             | farmal    |  |  |
| 14                 | KHAN MOHD SAIF KABIR               | - Sail    |  |  |
| 15                 | KHAN AMAN ŞAJJAD                   | Satantina |  |  |
| 16                 | KORI VIJAY DINESH KUMAR            | Virail.   |  |  |
| 17                 | SHAIKH SAJID SAYED ALI             | and       |  |  |
| 18                 | PRAJAPATI SHIKHA PALAKDHARI        | - Allane  |  |  |

Dr. Kauishna le. (BBF - Co-ordinator)

2

1

#### Principal Sree Narayana Guru College of Commet98 P. L. Lokhande March Chembur, Mumbas 89.















# SREE NARAYANA GURU COLLEGE OF COMMERCE

8. Stakeholders Feedback

## ACADEMIC YEAR

2022-23

## SREE NARAYANA GURU COLLEGE OF COMMERCE

P.L. Lokhande Marg, Chembur (west)

### COMPOSITION OF THE COMMITTEE

In Association with IQAC the following committee has been appointed

### The members of the committee are as follows:

- 1. Mrs. Prabha Jasmine
- 2. Mrs. Mehjabeen Khan

In-Charge Member

## Academic year 2022-23

## **Stakeholders Feedback Analysis**

Sree Narayana Guru College of Commerce recognizes that the teaching-learning system followed by an educational institution needs continuous enhancement. To capacitate this process the institution adopts a feedback system that takes suggestions from various stakeholders viz. students, parents, alumni, teachers, and employer on