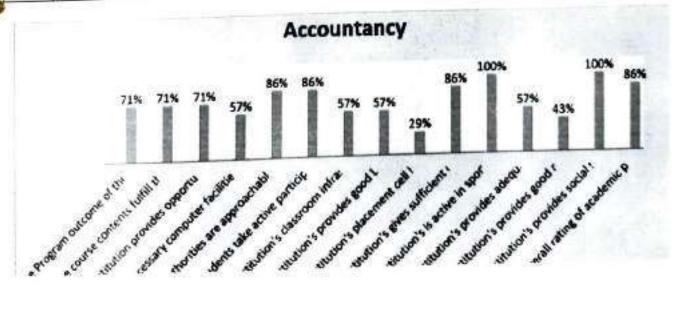

| 43%       |
| 13      | Institution's provides good monetary internet like PF. Medical                                                                                                                            |                   | 7                          | 100%      |
| 14      | Institution's provide social security schemes like PF, Medical<br>Insurance, Gratuity etc.                                                                                                | /                 |                            | 100007    |
| 15      | Overall rating of academic performance and ambience of the<br>institution                                                                                                                 | 7                 | 6                          | 86%       |



| Sr.N | Question                                                                                                              | Total<br>Response | No of Positive<br>Response | Percentag<br>e |
|------|-----------------------------------------------------------------------------------------------------------------------|-------------------|----------------------------|----------------|
| 1    | The Program outcome of the syllabus is well defined.                                                                  | 7                 | 7                          | 100%           |
| 2    | The course contents fulfill the needs of the students.                                                                | 7                 | 6                          | 86%            |
| 3    | Instituti