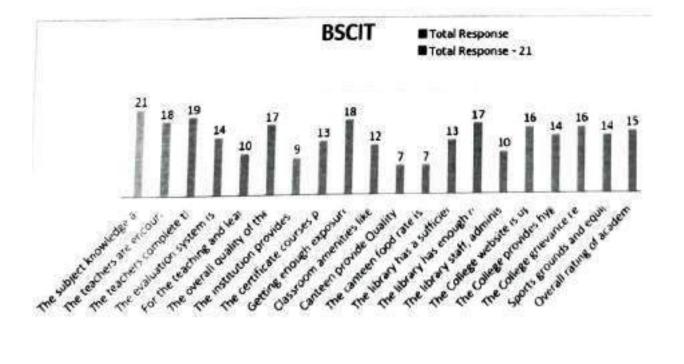

| 76%        |
| 7    | The College provides hygiene Drinking water and cleanliness<br>are maintained.                                         | 21                | 14                         | 67%        |
| 8.   | The College grievance redressal committee is active.                                                                   | 21                | 16                         | 76%        |
|      | Sports grounds and equipment are well maintained for sports<br>activities.                                             | 21                | 14                         | 67%        |
|      | Overall rating of academic performance and ambience of the<br>institution                                              | 21                | 15                         | 71%        |



| Sr.N<br>o   | Question                                                                                                               | Total<br>Response | No of Positive<br>Response | Percentag  |
|-------------|------------------------------------------------------------------------------------------------------------------------|-------------------|----------------------------|------------|
| 1           | The subject knowledge and Communication skill of the teachers is good.                                                 | B                 | 8                          | 100%       |
| 2           | The teachers are encouraging, supportive and approachable                                                              | 8                 | 7                          |            |
|