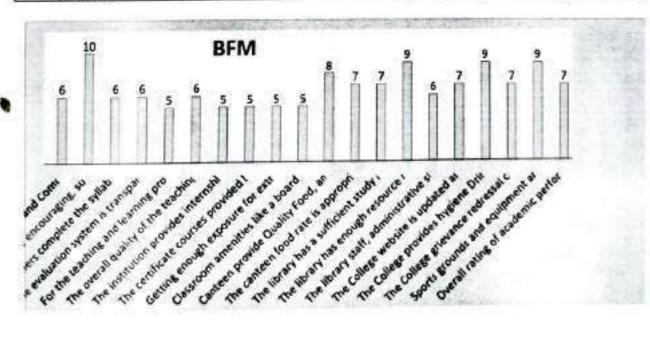

|
| 17        | The College provides hygiene Drinking water and cleanliness<br>are maintained.                                          | 10                | 9                          | 90%       |
| 18        | The College grievance redressal committee is active.                                                                    | 10                | 7                          | 70%       |
| 19        | Sports grounds and equipment are well maintained for sports<br>activities.                                              | 10                | 9                          | 90%       |
| 20        | Overall rating of academic performance and ambience of the institution                                                  | 10                | 7                          | 70%       |

best



| BAM<br>Sr.N | Question                                                                                                               | Total<br>Response | No of Positive<br>Response | Percentag |
|-------------|------------------------------------------------------------------------------------------------------------------------|-------------------|----------------------------|-----------|
| 1           | The subject knowledge and Communication skill of the teachers<br>is good.                                              | 13                | 11                         | 85%       |
| 2           | The teachers are encouraging, supportive and approachable                                                              | 13                | 9                          | 69%       |
| 3