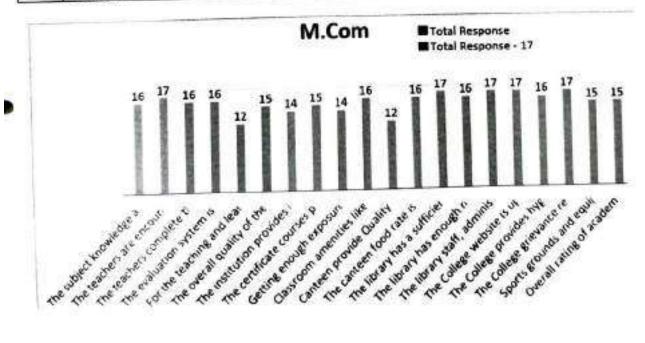

0%           |
| 17   | The College provides hygiene Drinking water and cleanliness<br>are maintained.                                         | 17                | 16                         | 94%            |
| 18   | The College grievance redressal committee is active.                                                                   | 17                | 17                         | 100%           |
| 19   | Sports grounds and equipment are well maintained for sports                                                            | 17                | 15                         | 88%            |
| 20   | Overall rating of academic performance and ambience of the<br>institution                                              | 17                | 15                         | 88%            |



### **Teachers Feedback for Curriculum**

#### Assessment Method:

| Assessment Preta                         | set a set of the set o |  |
|------------------------------------------|--------------------------------------------------------------------------------------------------------------------------------------------------------------------------------------------------------------------------------------------------------------------------------------------------------------------------------------------------------------------------------------------------------------------------------------------------------------------------------------------------------------------------------------------------------------------------------------------------------------------------------------