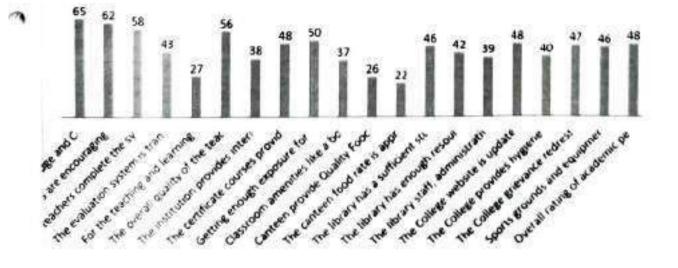

The College provides hygiene Drinking water and cleanliness<br>are maintained.                                         | 68                | 40                         | 59%      |
| 18   | The College grievance redressal committee is active.                                                                   | 68                | 47                         | 69%      |
| 19   | Sports grounds and equipment are well maintained for sports<br>activities                                              | 68                | 46                         | 68%      |
| 20   | Overall rating of academic performance and ambience of the<br>institution                                              | 68                | 48                         | 71%      |

11

BMS

Total Response 🖩 Total Response - 68



| BAF |                                                                                  |                   |                |           |
|-----|----------------------------------------------------------------------------------|-------------------|----------------|-----------|
| 0   | Question                                                                         | Total<br>Response | No of Positive | Percentag |
|     | The subject knowledge and Communication skill of the teachers<br>is good.        |                   | Response       | e         |
| 6   | The teachers are encouraging, supportive and approachable                        | 35                | 32             | 91%       |
| 1   | The teachers complete the syllabus well in time.                                 | 35