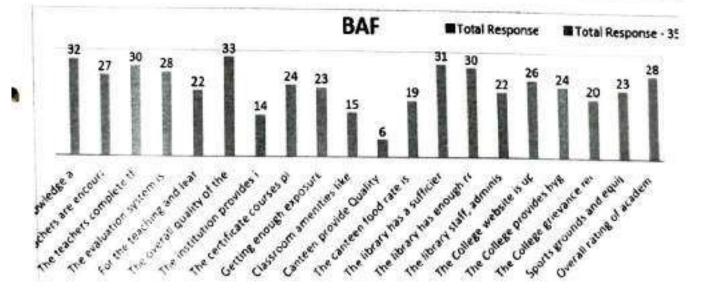

d provides all the<br>information.              | 35                | 22             | 63%       |
| 17  | The College provides hygiene Drinking water and cleanliness<br>are maintained.   | 35                | 26             | 74%       |
| 18  | The College grievance redressal committee is active.                             | 35                | 24             | 69%       |
| 19  | Sports grounds and equipment are well maintained for sports                      | 35                | 20             | 57%       |
| 20  | activities.                                                                      | 35                | 23             | 66%       |
| 20  | Overall rating of academic performance and ambience of the<br>institution        | 35                | 28             | 80%       |



| BBI       |                                                                                                                        |                   | No of Positive |           |
|-----------|------------------------------------------------------------------------------------------------------------------------|-------------------|----------------|-----------|
| Sr.N<br>0 | Question                                                                                                               | Total<br>Response | Response       | Percentag |
| 1         | The subject knowledge and Communication skill of the teachers<br>is good.                                              | 50                | 50             | 100%      |
| 2         | The teachers are encouraging, supportive and app