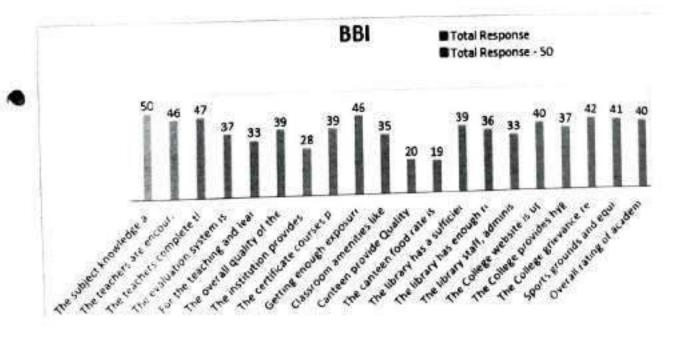

| 50                | 40             | 80%       |
| 17        | The College provides hygiene Drinking water and cleanliness<br>are maintained.                                         | 50                | 37             | 74%       |
| 18        | The College grievance redressal committee is active.                                                                   | 50                | 42             | 84%       |
| 19        | Sports grounds and equipment are well maintained for sports<br>activities.                                             | 50                | 41             | 82%       |
| 20        | Overall rating of academic performance and ambience of the<br>institution                                              | 50                | 40             | 80%       |

6 DI



| Sr.N<br>0 | Question                                                                                                                | Total<br>Response | No of Positive<br>Response | Percentag |
|-----------|-------------------------------------------------------------------------------------------------------------------------|-------------------|----------------------------|-----------|
| 1         | The subject knowledge and Communication skill of the teachers<br>is good.                                               | 10                | 6                          | 60%       |
| 2         | The teachers are encouraging, supportive and approachable                                                               | 10                | 10                         | 100%      |
| 3