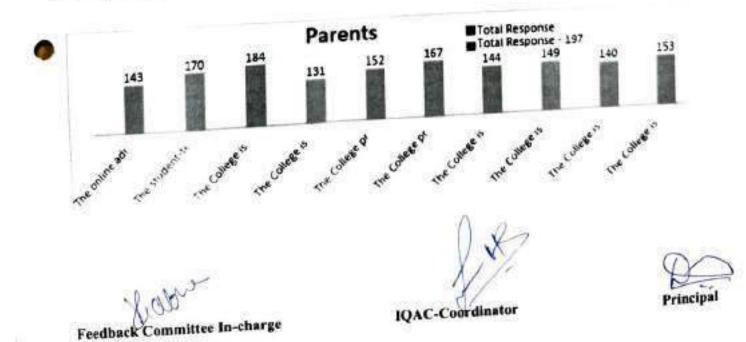

| 167                        | 85%            |
|        | The College is conducting enough parent-teacher meetings.                                            | 197                   | 144                        | 73%            |
| 7<br>8 | The College is active in Counselling and mentoring                                                   | 197                   | 149                        | 76%            |
| 9      | The College is proving career guidance lecture frequency                                             | 197                   | 140                        | 71%            |
| 10     | The College is having a good library and computer lab<br>facility                                    | 197                   | 153                        | 78%            |



106

### SREE NARAYANA GURU COLLEGE OF COMMERCE

#### Feedback Report (2022-2023)

The internal quality assurance cell makes it a practice to mandatorily collect feedback from various stakeholders, including students, teachers, parents, employees, and alumni, in order to improve the overall quality of education and campus experience. The feedback received has been carefully analyzed, and appropriate actions have been taken to address the concerns raised by each stakeholder group.

Students: - Students' feedback emphasized the need for improvements in canteen cleanliness, classroom infrastructure, and assistance with placement and internships. In response, the college has extended the canteen facility, appointed a new contractor to ensure high-quality food at affordable rates, and increas