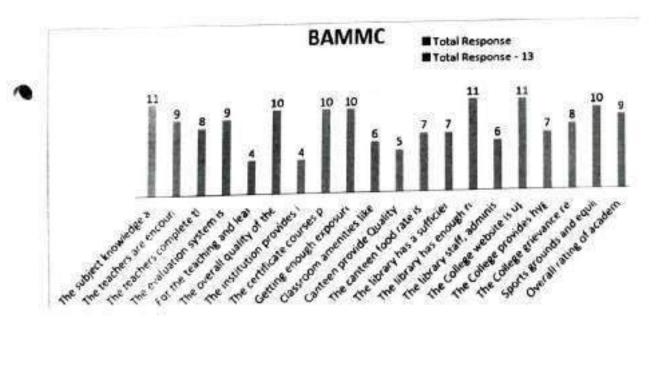

|
| 17          | The College provides hygiene Drinking water and cleanliness<br>are maintained.                                         | 13                | 7                          | 54%       |
| 18          | The College grievance redressal committee is active.                                                                   | 13                | 8                          | 62%       |
| 19          | Sports grounds and equipment are well maintained for sports<br>activities                                              | 13                | 10                         | 77%       |
| 20          | Overall rating of academic performance and ambience of the<br>institution                                              | 13                | 9                          | 69%       |



| Sr.Y | Question                                                                                                               | Total<br>Response | No of Positive<br>Response | Percentage |
|------|------------------------------------------------------------------------------------------------------------------------|-------------------|----------------------------|------------|
| 1    | The subject knowledge and Communication skill of the teachers is good.                                                 | 21                | 21                         | 100%       |
| 2    | The teachers are encouraging, supportive and approachable                                                              | 21                | 18                         | 86%        |
| 3    | The teachers complete