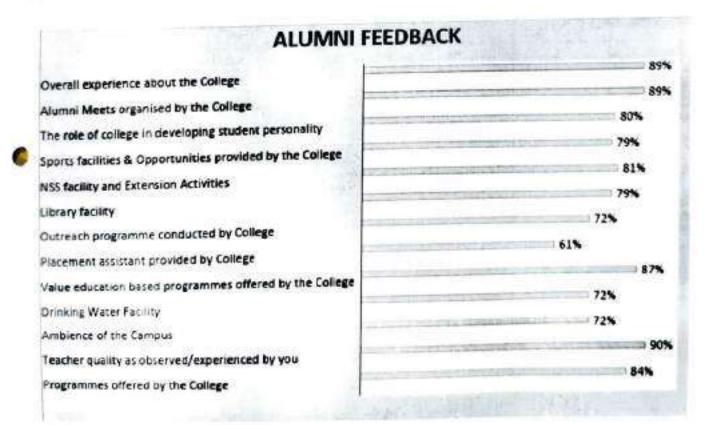

| 96                         | 89%        |
| 12    | Alumni Meets organised by the College<br>Overall experience about the College                                                                                                                                                                                                                                                                                                                                                                                                                                                                                                                                                                                                                       | 108               | 96                         | 89%        |



#### Employer Feedback for Curriculum

## Assessment Method:

| Description of the<br>assessment process | Feedback is collected from Employer using a Google form, and various aspects<br>such as weightage given to employability, skill development, Innovativeness,<br>creativity etc. are covered in the employer' feedback forms |
|------------------------------------------|-----------------------------------------------------------------------------------------------------------------------------------------------------------------------------------------------------------------------------|
| Assessment Frequency                     | Once in a year