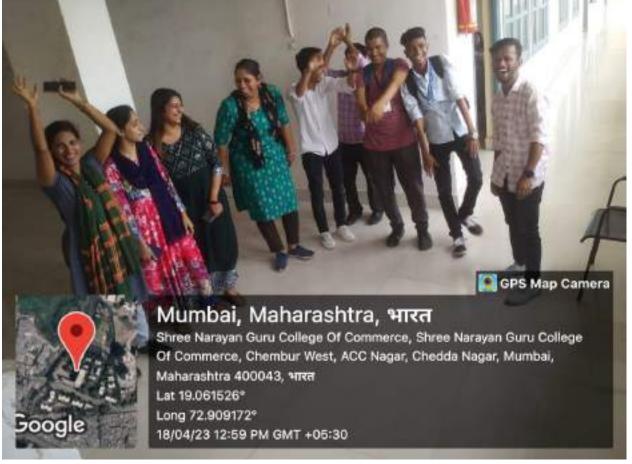

|





Academic Year 2022-23

# SREE NARAYANA GURU COLLEGE OF COMMERCE P. L. LOKHANDE MARG, CHEMBUR, MUMBAI - 400089

#### **REPORT**

Name of the committee: Sports

Date: 17.04.23

Name of the Incharge: Mrs. Punam Mujawar

Members of the Committee: 1. Mrs. Reshma Jinwal 2. Ms. Nahid Shaikh

Sports committee had organized laughter therapy session on 17th April,2023. Session was kept for students, teaching and non teaching staff. The session aimed to promote mental well-being, alleviate stress, and foster a positive and cohesive environment within the college. Total 77 participants were present.









(LINGUISTIC MINORITY INSTITUTION)

RE-ACCREDITED BY NAAC (GRADE-'B'-CGPA 2.45) [2019-2024]

AFFILIATED TO UNIVERSITY OF MUMBAI & RECOGNISED BY UGC-u/s 2(f)&

MANAGED BY SREE NARAYANA MANDIRA SAMITI (REGD.)

P. L. LOKHANDE MARG, CHEMBUR, MUMBAI - 400 089. 🔒 9326063380 / 9326083775 🐹 sngcollege86@yahoo.co.in / sngcollegeprincipal@gmail.com

Date:12th April,2023

#### NOTICE

All the students are hereby informed that the Sports Committee is organizing a Session on Laughter therapy on 17th April , 2023. All the Department students should attend the session.

For any queries you can contact the following teachers:

Ms. Punam Mujwar; Contact no: 8369155271

Mrs. Reshma Jinwal; Contact no:9594967470

Ms. Nahid Shaikh; Contact no: 8108495483

(Diors)

**Sports Committee In-charge** 

Mrs. Pu