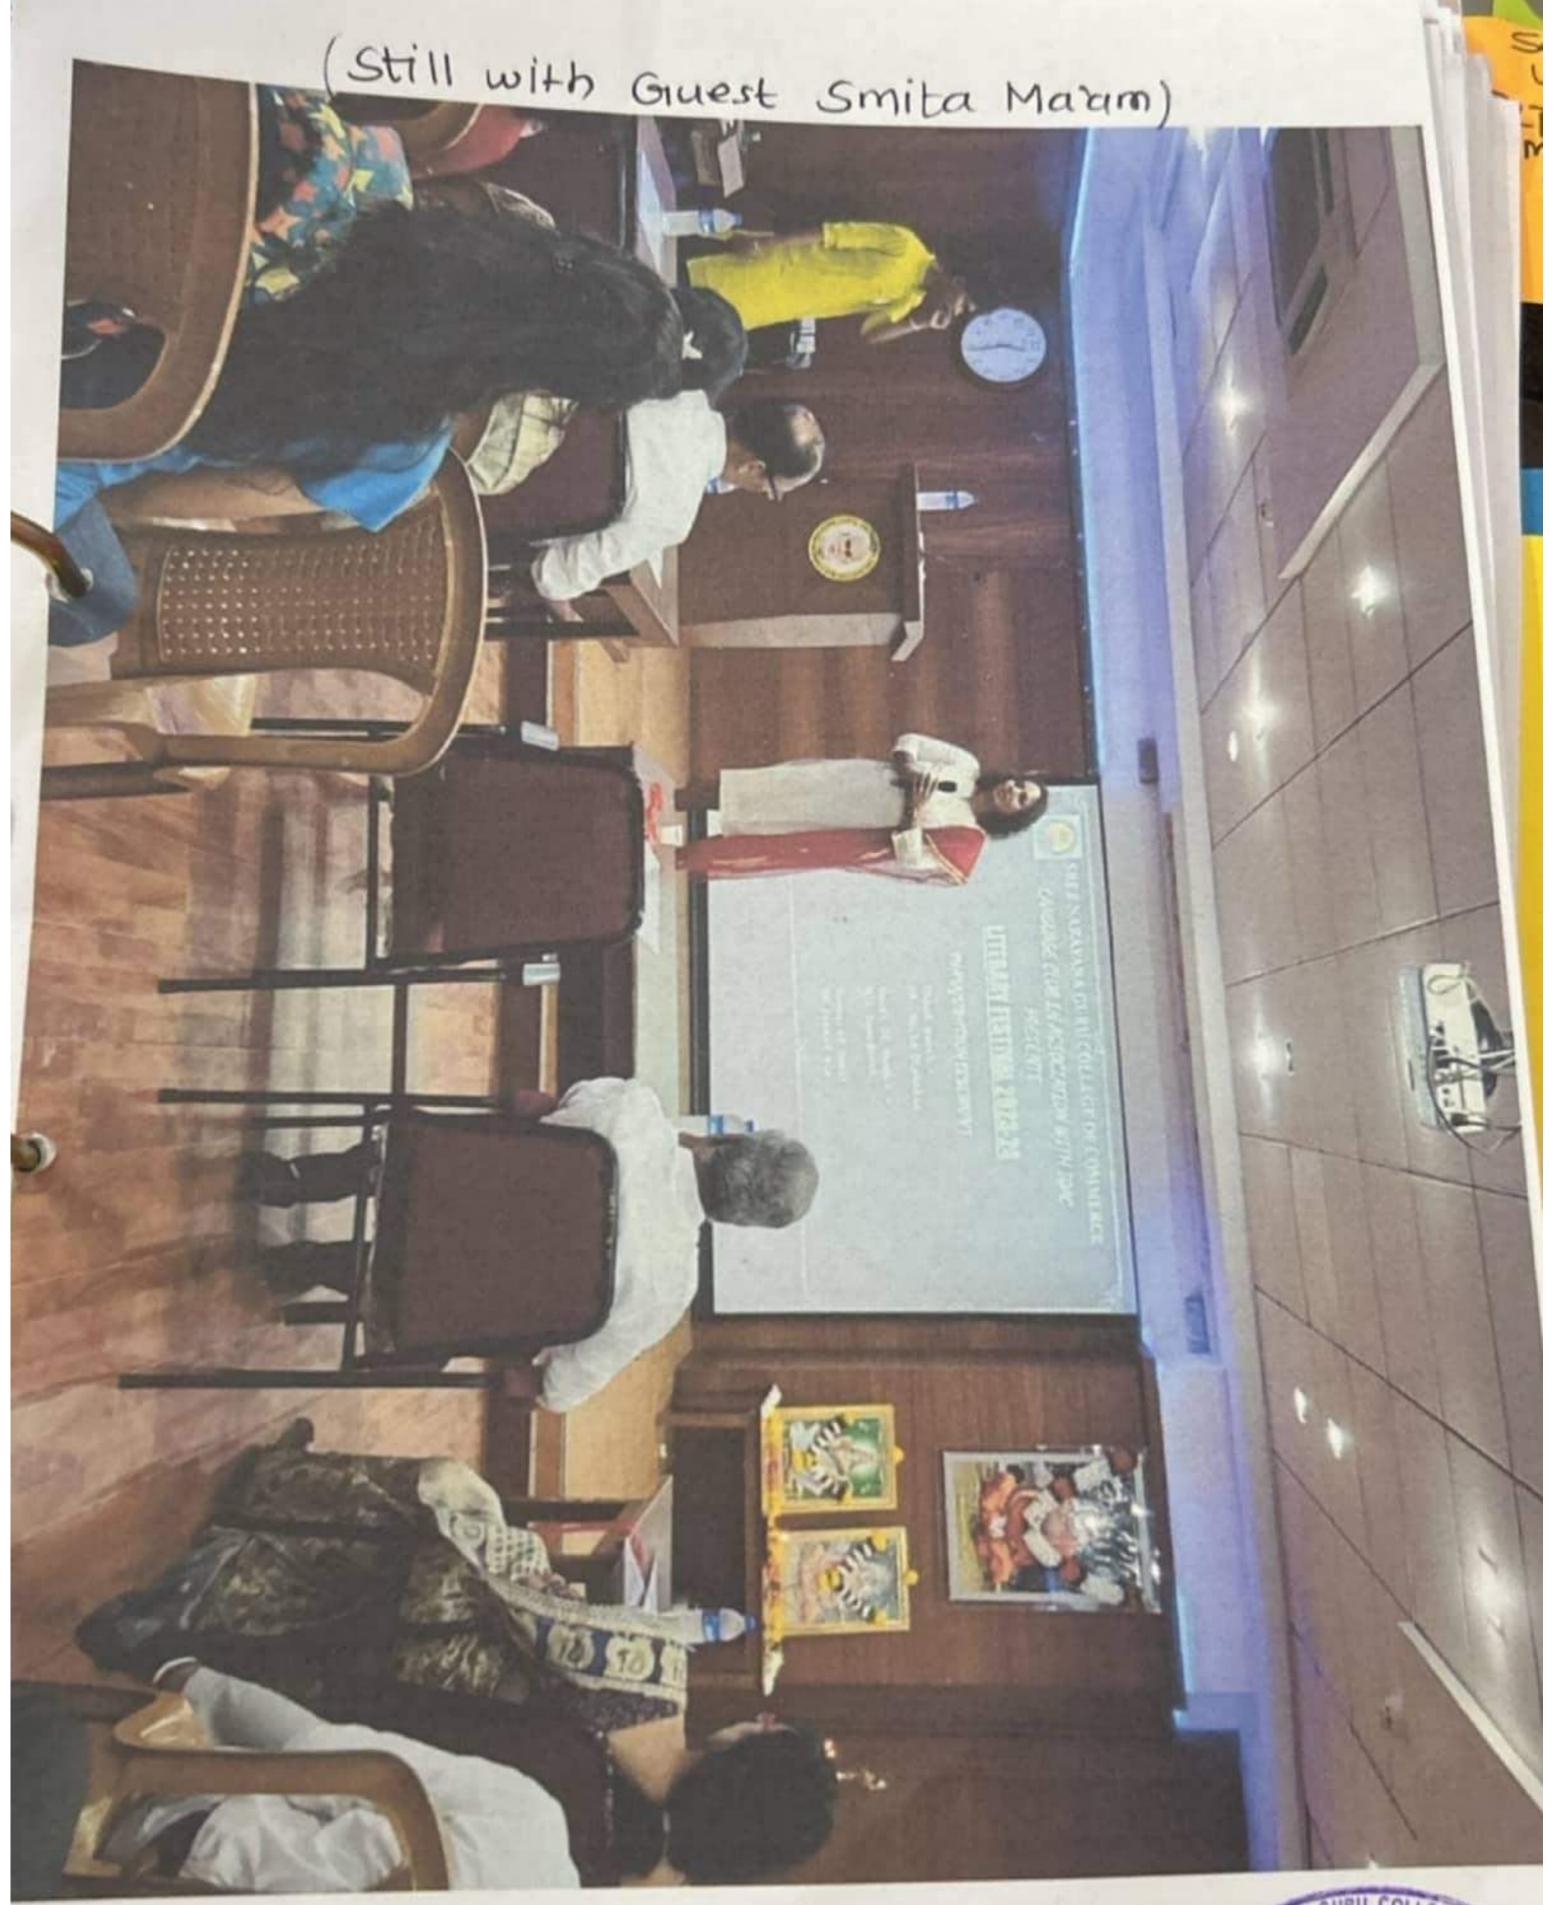

P.L. LOKHANDE MARG, CHEMBUR, MUMBAI – 400089

Report

Session Of: Youth & Life [Literary Festival – Inauguration Day ] Date: 29th January, 2024 Conducted

By: Dr. Smita Dipankar - Life Coach, Author, Podcast Host

Venue : Seminar Hall

Timing: 12.45 pm to 2 pm

Incharge: Mrs. Beena Pandey

Teachers: Miss. Nikita Sreekumar

Miss. Jaishna Krishnan Kutty

Miss. Sonika

The Language Club in Association with IQAC organised "Literary Festival" from 29th January, 2024 to 31st January, 2024. The "Inauguration Ceremony" started with -Lighting of Lamp, Prayer, Dance performance by Riya More and Music rendition by Sagar Singh.

Chief Guest of the Festival Dr. Smita Dipankar is a MBBS doctor, first and only Teen Life Coach of India, Author, Podcast Host of The Simplifying Teenage Podcast, Founder and Co-founder and

Newspaper was published by the dignitaries - Chief Guest Dr. Smita Dipankar, General Secretary SNMS Shri O. K. Prasad, Principal Dr. Ravindran Karathadi, Vice Principal Dr. Jayashree V and Vice Principal S. Hinduja.

Dr. Smita Dipankar as Chief guest interacted with students and made them play games through which they were taught to think, manifest and achieve their dreams. Students also came up with their doubts and apprehension and it was a lively session. The session culminated with total 60 attendees having an insight about how to face the challenges in life and surmount it successfully.