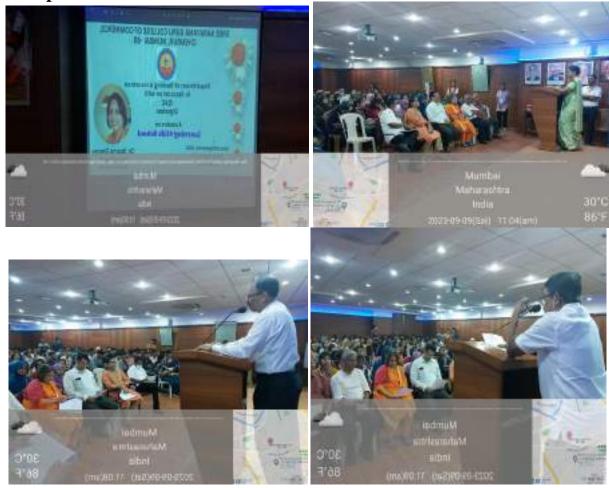

## SREE NARAYANA GURU COLLEGE OF COMMERCE P. L. LOKHANDE MARG, CHEMBUR, MUMBAI – 400089

Report on the "Life Skills, Corporate Culture and Happiness Index" conducted by Department Of Commerce of SNGC

Date - 07th . November, 2023

Venue: Seminar Hall - 1st Floor

Timing: 11:00 am - 1:00 pm

A recent session organised by the Department Of Commerce aimed at equipping students with essential life skills, insights into corporate culture, and strategies to enhance their overall happiness index proved to be a transformative experience. The session sought to bridge the gap between academic knowledge and real-world application, empowering students to navigate the challenges of both their academic journey and future professional endeavours.