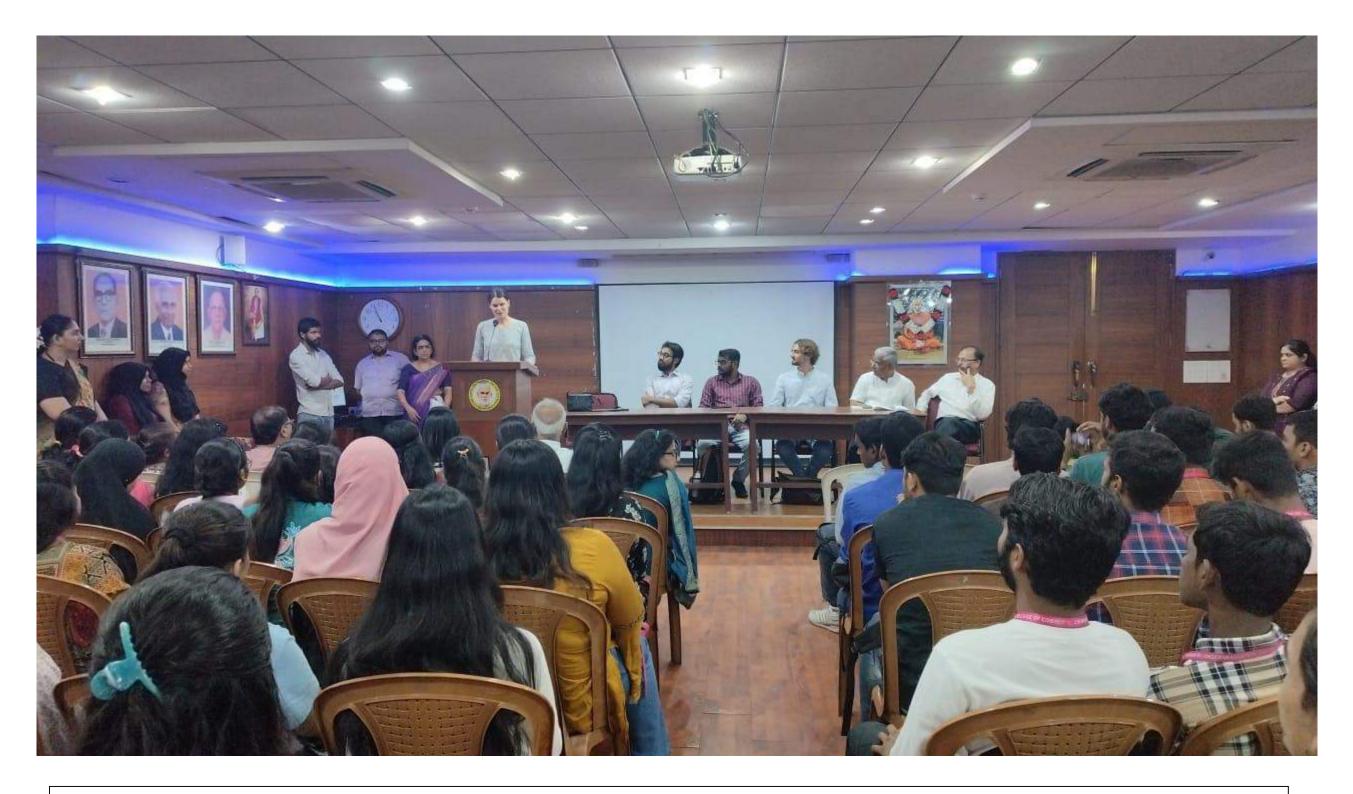

## SREE NARAYANA GURU COLLEGE OF COMMERCE P. L. LOKHANDE MARG, CHEMBUR, MUMBAI – 400089

Report on the "Life Skills, Corporate Culture and Happiness Index" conducted by Department Of Commerce of SNGC

Date - 07th . November, 2023

Venue: Seminar Hall - 1st Floor

Timing: 11:00 am - 1:00 pm

A recent session organised by the Department Of Commerce aimed at equipping students with essential life skills, insights into corporate culture, and strategies to enhance their overall happiness index proved to be a transformative experience. The session sought to bridge the gap between academic knowledge and real-world application, empowering students to navigate the challenges of both their academic journey and future professional endeavours.

Chembur, Mumbai 400 08

Resource Person Addressing the students on the Session on Life Skills, Corporate Culture and Happiness Index

(LINGUISTIC MINORITY INSTITUTION)

RE-ACCREDITED BY NAAC (GRADE-'B'-CGPA 2.45) [2019-2024] AFFILIATED TO UNIVERSITY OF MUMBAI & RECOGNISED BY UGC-u/s 2(f)&12B