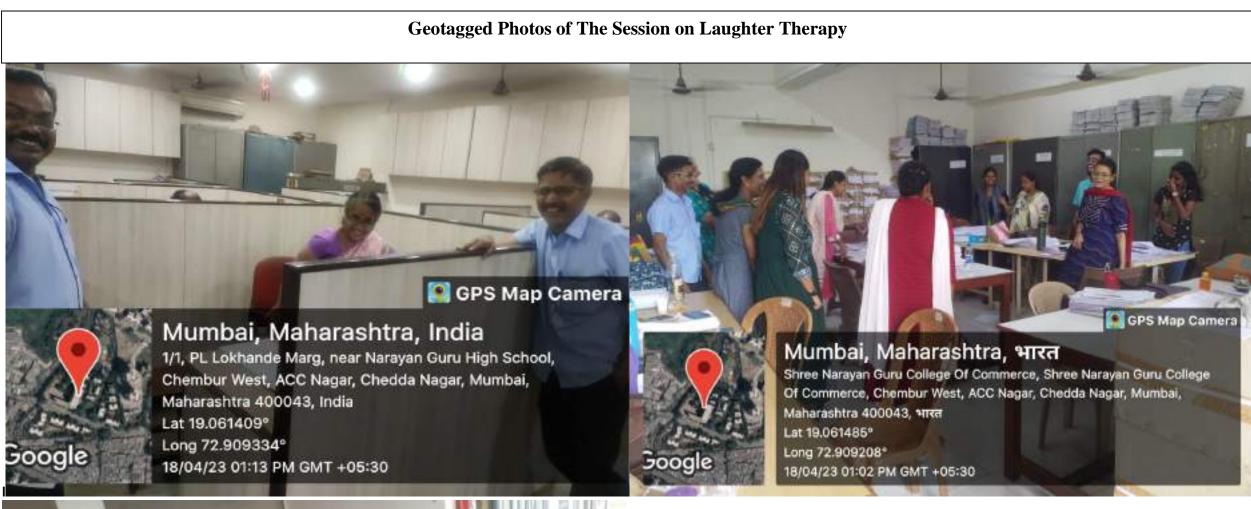

|





Academic Year 2022-23

# SREE NARAYANA GURU COLLEGE OF COMMERCE P. L. LOKHANDE MARG, CHEMBUR, MUMBAI - 400089

#### **REPORT**

Name of the committee: Sports

Date: 17.04.23

Name of the Incharge: Mrs. Punam Mujawar

Members of the Committee: 1. Mrs. Reshma Jinwal 2. Ms. Nahid Shaikh

Sports committee had organized laughter therapy session on 17th April,2023. Session was kept for students, teaching and non teaching staff. The session aimed to promote mental well-being, alleviate stress, and foster a positive and cohesive environment within the college. Total 77 participants were present.









(LINGUISTIC MINORITY INSTITUTION)

RE-ACCREDITED BY NAAC (GRADE-'B'-CGPA 2.45) [2019-2024]

AFFILIATED TO UNIVERSITY OF MUMBAI & RECOGNISED BY UGC-u/s 2(f)&

MANAGED BY SREE NARAYANA MANDIRA SAMITI (REGD.)

P. L. LOKHANDE MARG, CHEMBUR, MUMBAI - 400 089. 🔒 9326063380 / 9326083775 🐹 sngcollege86@yahoo.co.in / sngcollegeprincipal@gmail.com

Date:12th April,2023

#### NOTICE

All the students are hereby informed that the Sports Committee is organizing a Session on Laughter therapy on 17th April , 2023. All the Department students should attend the session.

For any queries you can contact the following teachers:

Ms. Punam Mujwar; Contact no: 8369155271

Mrs. Reshma Jinwal; Contact no:9594967470

Ms. Nahid Shaikh; Contact no: 8108495483

(Diors)

**Sports Committee In-charge** 

Mrs.