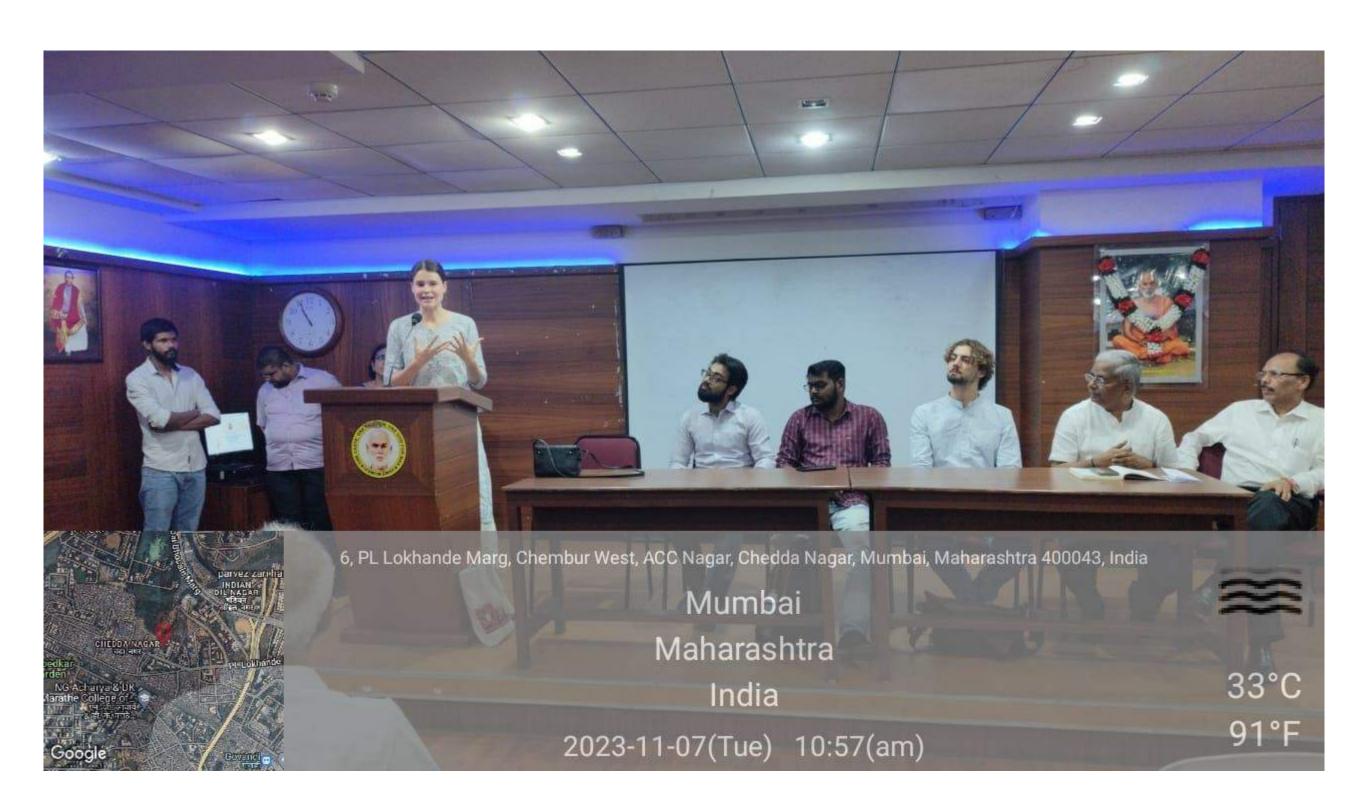

## SREE NARAYANA GURU COLLEGE OF COMMERCE P. L. LOKHANDE MARG, CHEMBUR, MUMBAI – 400089

Report on the "Life Skills, Corporate Culture and Happiness Index" conducted by Department Of Commerce of SNGC

Date - 07th . November, 2023

Venue: Seminar Hall - 1st Floor

Timing: 11:00 am - 1:00 pm

A recent session organised by the Department Of Commerce aimed at equipping students with essential life skills, insights into corporate culture, and strategies to enhance their overall happiness index proved to be a transformative experience. The session sought to bridge the gap between academic knowledge and real-world application, empowering students to navigate the challenges of both their academic journey and future professional endeavours.

Chembur, Mumbai 400 08

Resource Person Addressing the students on the Session on Life Skills, Corporate Culture and Happiness Index

(LINGUISTIC MINORITY INSTITUTION)

RE-ACCREDITED BY NAAC (GRADE-'B'-CGPA 2.45) [2019-2024] AFFILIATED TO UNIVERSITY OF MUMBAI & RECOGNISED BY UGC-u/s 2(f)&12B